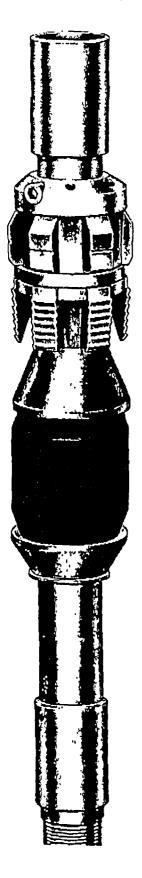

## **RETRIEVABLE PACKER SYSTEMS**

## MODEL "AD-1"™ TENSION PACKER

## Product No. 739-08 The "AD-1" Tension Packer Is a com-

pact, economical, retrievable packer. Primarily used in waterflood applications, this packer can also be used for production and/or treating operations. It is used where a set-down packer is impractical. Since the "AD-1" is tension set, it is ideally suited for shallow wells where set-down weight is not available.

## FEATURES/BENEFITS

- Utilizes Baker's rugged rocker-. type slips.
- Bore through the packer mandrel is larger than drift.
- Simple, low-cost packer for fluid. injection.
- Three release methods insure retrievability.
- Uses proven one-piece packing element.