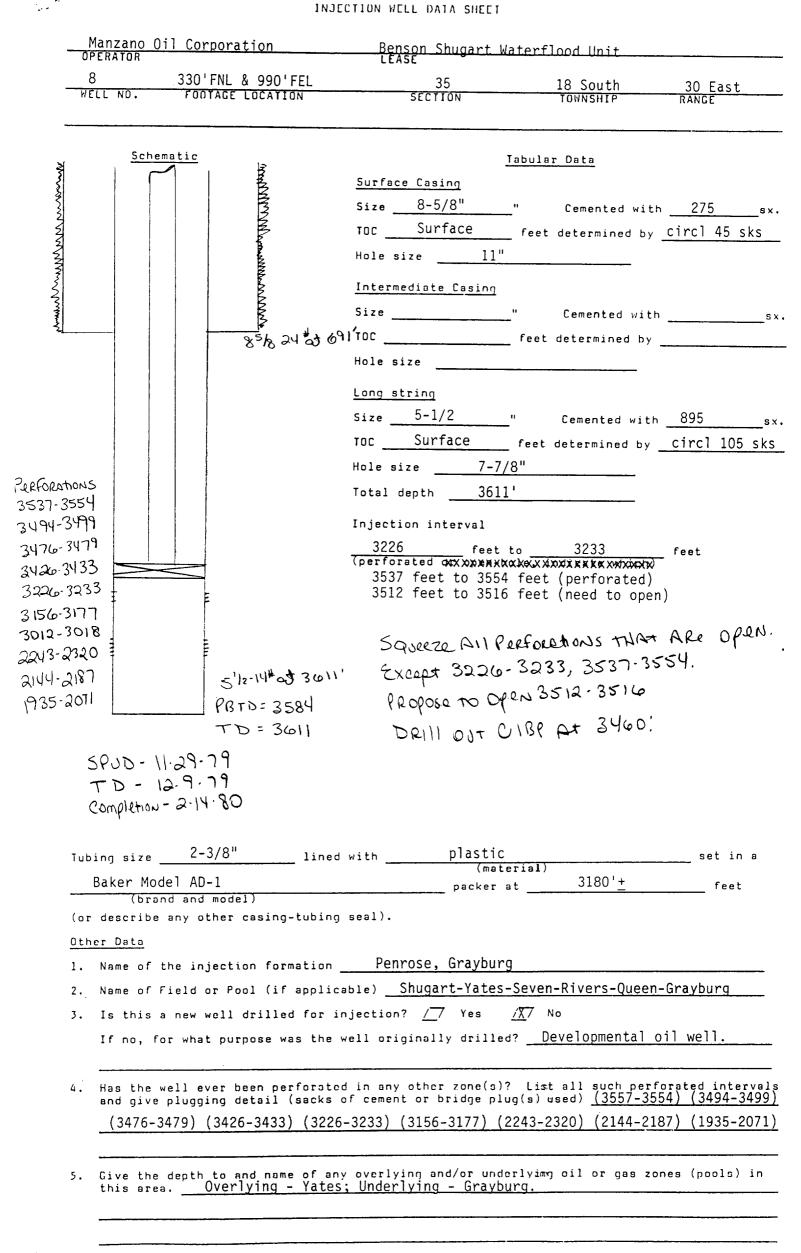

Casa Petroleum P.O. Box 4 Loco Hills, NM 88255

Land Owner:

Richardson Cattle Co. P.O. Box 487 Carlsbad, NM 88222

|                                                                                  |                                        |                                                                          | 1                                            | NJECTION WE                               | LL DATA SHE                                        | с <b>?</b>                              | 10-015-2307                                | 3                                                                        |
|----------------------------------------------------------------------------------|----------------------------------------|--------------------------------------------------------------------------|----------------------------------------------|-------------------------------------------|----------------------------------------------------|-----------------------------------------|--------------------------------------------|--------------------------------------------------------------------------|
|                                                                                  | Man                                    | zano <u>Oil Cor</u>                                                      | poration                                     | Ber                                       | <u>son Shugar</u>                                  | <u>t Waterfl</u>                        | ood Unit                                   |                                                                          |
| r                                                                                | 8<br>WELL                              | 330'1                                                                    | NL & 990'FEL                                 |                                           | 35<br>SECTION                                      |                                         |                                            | 30 East<br>RANGE                                                         |
| Marrison Color Warrow Comme                                                      |                                        | Schematic                                                                | "marthell" Wingowwww.connor                  | Size _<br>TOC                             |                                                    | feet                                    | Cemented with<br>determined by             | <u>    275   </u> s<br>circl 45 sks                                      |
| 57-200 Karten                                                                    |                                        |                                                                          | 8-5/8" 24#<br>691'                           | Size _<br>@ TOC<br>Hole s                 | ize                                                | "<br>"feet                              | determined by                              | S                                                                        |
| Perforat<br>3537-355<br>3494-349<br>3476-347                                     | 54'<br>99'                             |                                                                          |                                              | TOC<br>Hole s                             | 5-1/2                                              | feet<br>7-7/8"                          | determined by _                            | s<br>ssss                                                                |
| 3426-343<br>3226-323<br>3156-317<br>3012-301<br>2243-232<br>2144-218<br>1935-207 | 33'<br>33'<br>77'<br>18'<br>20'<br>37' |                                                                          |                                              | 322<br>(perfo<br>353                      | rated oxxxxx<br>7 feet to 3                        | eet to<br>¤axxxxxxX<br>3554 feet        | 3233<br>XXXXXXXXXXXXXXXXXXXXXXXXXXXXXXXXXX | _ feet<br>n)                                                             |
|                                                                                  |                                        | Spud 11/29/7<br>TD 12/09/79                                              | 5-1/2" 14# @<br>PBTD 3584'<br>TD 3611'<br>'9 | 3611'                                     | Squeeze a<br>except 322<br>Propose to<br>Drill out | 26-3233'<br>5 open 35                   |                                            | e open                                                                   |
|                                                                                  | Ba<br>(or d                            | Completion 2<br>o size 2-<br>ker Model AD<br>(brand and<br>escribe any o | <u>3/8"</u> 1 i                              | ined with<br>ping seal).                  |                                                    | stic<br>(material)<br>ker at            | 3180' <u>+</u>                             | set in a<br>feet                                                         |
|                                                                                  | 1. N<br>2. N<br>3. I<br>I              | ame of Field<br>s this a new<br>f no, for wha                            | well drilled fo<br>t purpose was             | blicable) _<br>br injectio<br>the well or | Shugart-Yan? /7 Ye<br>iginally dr                  | ates-Seve<br>s <u>/X</u> 7<br>illed? [] | Developmental                              | oil well.                                                                |
|                                                                                  | -                                      | nd give plugg<br>(3476-3479)                                             | (3426-3433) (                                | 3226-3233)                                | (3156-317)                                         | 7) (2243-                               | 2320) (2144-21                             | forsted interva<br>554) (3494-3499<br>187) (1935-2071<br>ones (pools) in |
|                                                                                  | -                                      |                                                                          |                                              |                                           |                                                    |                                         |                                            |                                                                          |