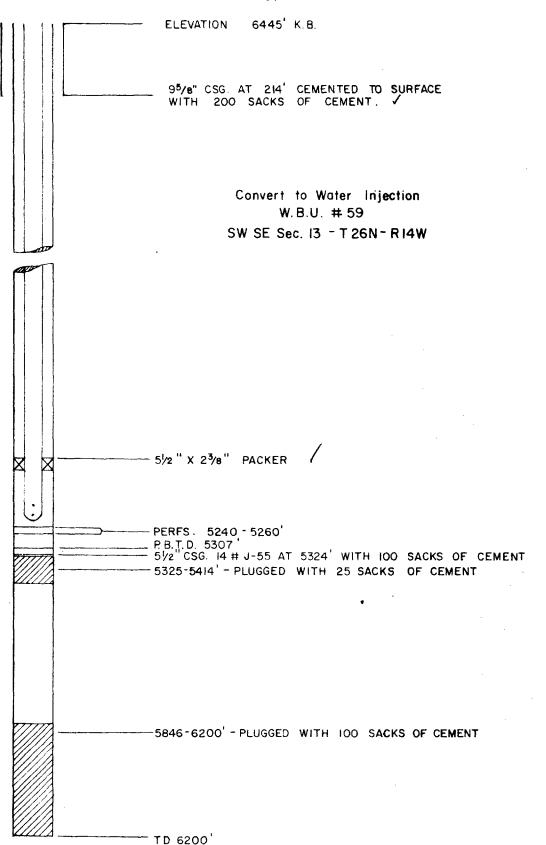

- 1. A plat showing location of well proposed for conversion to an injection well and also showing all wells within the project area and offset operators and locating wells which
  - offset the project area.
- 2. A schematic drawing of the proposed injection well installation and hookup.
- (\*) A copy of this application has been mailed this date to the offset operators of the proposed injection well. e will appreciate very much receiving approval of this application.