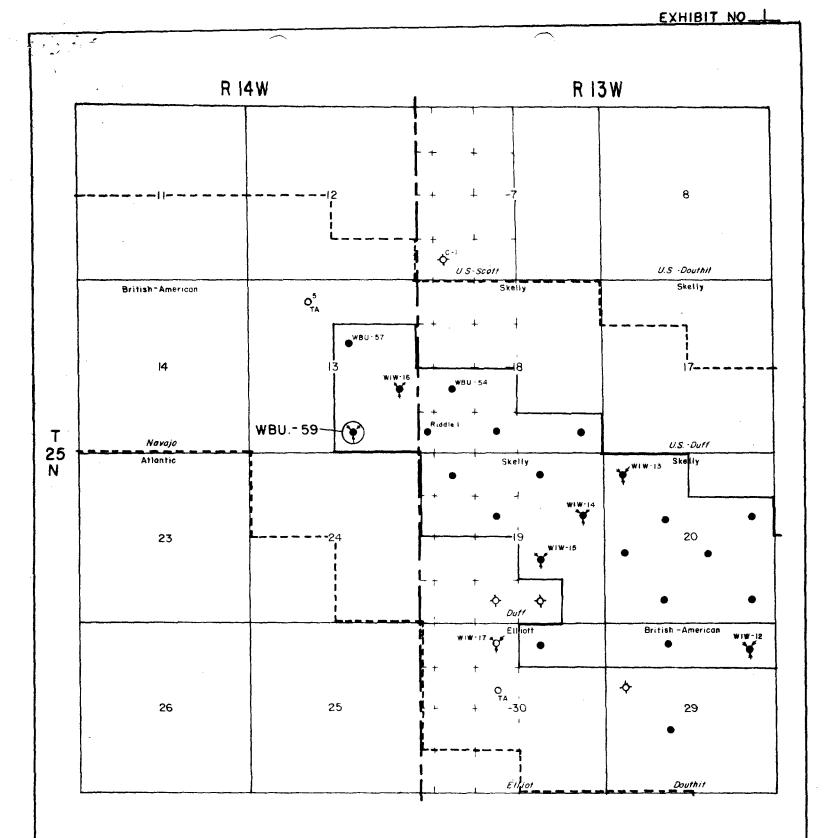

- 1. A plat showing location of well proposed for conversion to an injection well and also showing all wells within the project area and offset operators and locating wells which
  - offset the project area.
- 2. A schematic drawing of the proposed injection well installation and hookup.
- (\*) A copy of this application has been mailed this date to the offset operators of the proposed injection well. e will appreciate very much receiving approval of this application.