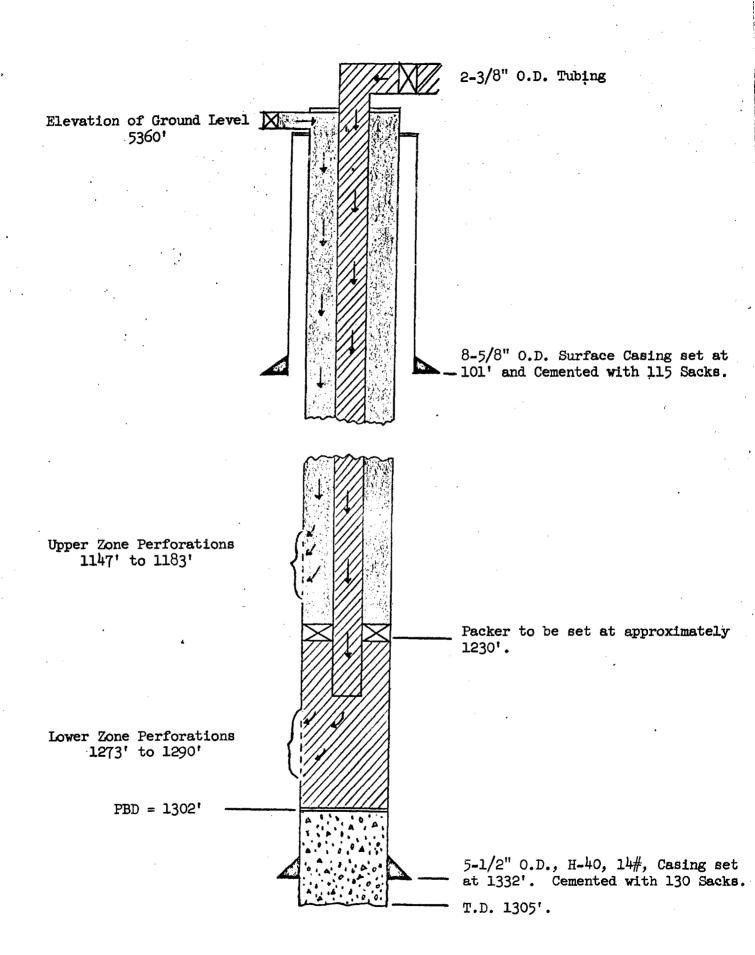

N.M.O.C.C. February 3, 1967 Page 2

establishing the more efficient five-spot patterns.

Schematic sketches of Wells Nos. 20, 211 and 236 are attached as Exhibits Nos. 1, 2 and 3. As shown, injection is proposed to be into the upper zone through the tubing casing annulus and into the lower zone through tubing with the two zones separated by a packer. This is the identical physical hookup of all the dual injectors in the project. Exhibit No. 4 is an SP-Sonic Log of Well No. 20 while Exhibits Nos. 5 and 6 are Induction-Electric Logs of Wells Nos. 211 and 236. Exhibit No. 7 is a plat showing the location of the three proposed wells, all wells within the Unit, and offset Operators and wells. It is anticipated that approximately 500 BWPD per zone will be injected into all three wells at surface pressures in the range of 600 to 800 psig.

## ATLANTIC RICHFIELD COMPANY Schematic Drawing

Horseshoe-Gallup Unit Well No. 20 San Juan County, New Mexico t

Joyc

.

.

ATLANTIC RICHFIELD COMPANY Schematic Drawing

Horseshoe-Gallup Unit Well No. 211 San Juan County, New Mexico