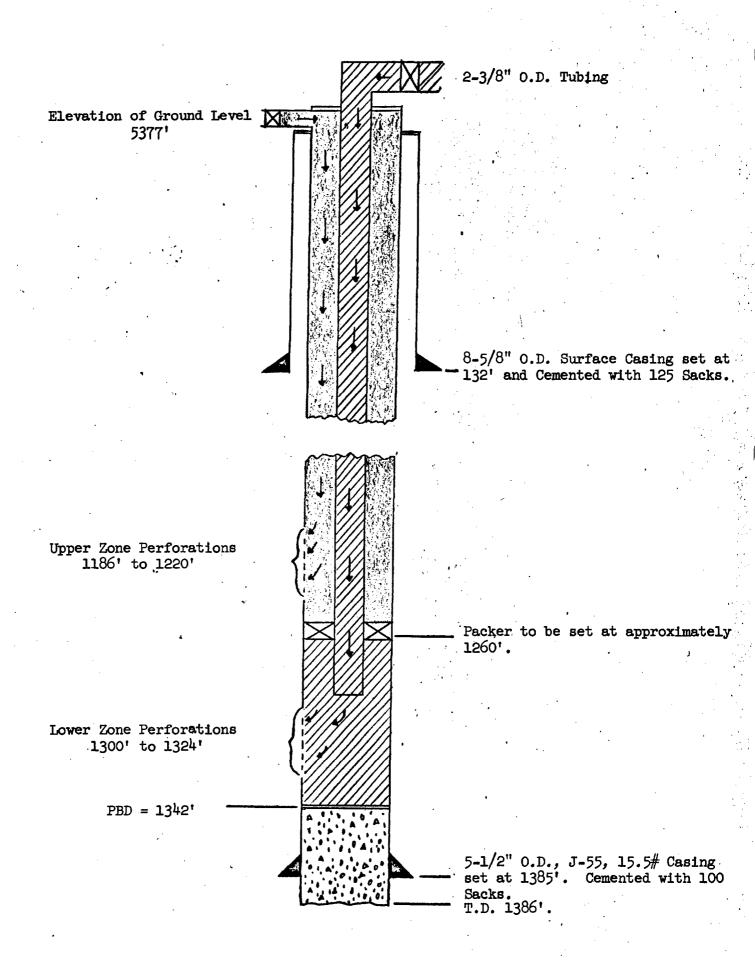

N.M.O.C.C. February 3, 1967 Page 2

establishing the more efficient five-spot patterns.

Schematic sketches of Wells Nos. 20, 211 and 236 are attached as Exhibits Nos. 1, 2 and 3. As shown, injection is proposed to be into the upper zone through the tubing casing annulus and into the lower zone through tubing with the two zones separated by a packer. This is the identical physical hookup of all the dual injectors in the project. Exhibit No. 4 is an SP-Sonic Log of Well No. 20 while Exhibits Nos. 5 and 6 are Induction-Electric Logs of Wells Nos. 211 and 236. Exhibit No. 7 is a plat showing the location of the three proposed wells, all wells within the Unit, and offset Operators and wells. It is anticipated that approximately 500 BWPD per zone will be injected into all three wells at surface pressures in the range of 600 to 800 psig.

## ATLANTIC RICHFIELD COMPANY Schematic Drawing

Horseshoe-Gallup Unit Well No. 20 San Juan County, New Mexico t

Joyc

.

.

ATLANTIC RICHFIELD COMPANY Schematic Drawing

Horseshoe-Gallup Unit Well No. 211 San Juan County, New Mexico