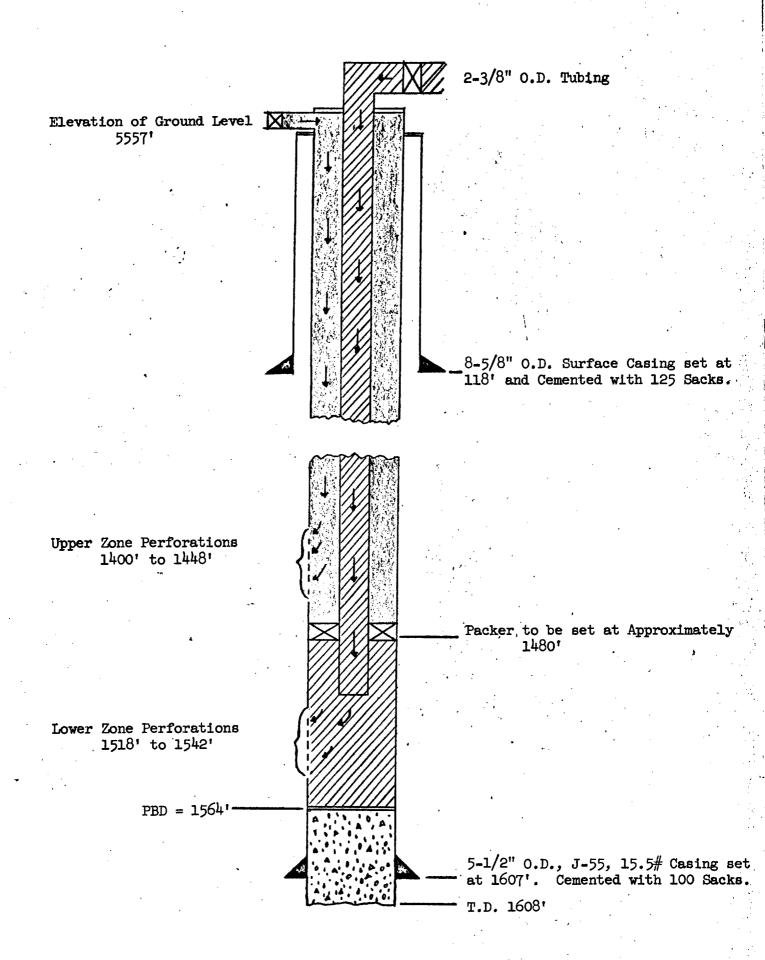

N.M.O.C.C. February 3, 1967 Page 2

establishing the more efficient five-spot patterns.

Schematic sketches of Wells Nos. 20, 211 and 236 are attached as Exhibits Nos. 1, 2 and 3. As shown, injection is proposed to be into the upper zone through the tubing casing annulus and into the lower zone through tubing with the two zones separated by a packer. This is the identical physical hookup of all the dual injectors in the project. Exhibit No. 4 is an SP-Sonic Log of Well No. 20 while Exhibits Nos. 5 and 6 are Induction-Electric Logs of Wells Nos. 211 and 236. Exhibit No. 7 is a plat showing the location of the three proposed wells, all wells within the Unit, and offset Operators and wells. It is anticipated that approximately 500 BWPD per zone will be injected into all three wells at surface pressures in the range of 600 to 800 psig.

## ATLANTIC RICHFIELD COMPANY Schematic Drawing

Horseshoe-Gallup Unit Well No. 20 San Juan County, New Mexico t

Joyc

.

.

ATLANTIC RICHFIELD COMPANY Schematic Drawing

Horseshoe-Gallup Unit Well No. 211 San Juan County, New Mexico