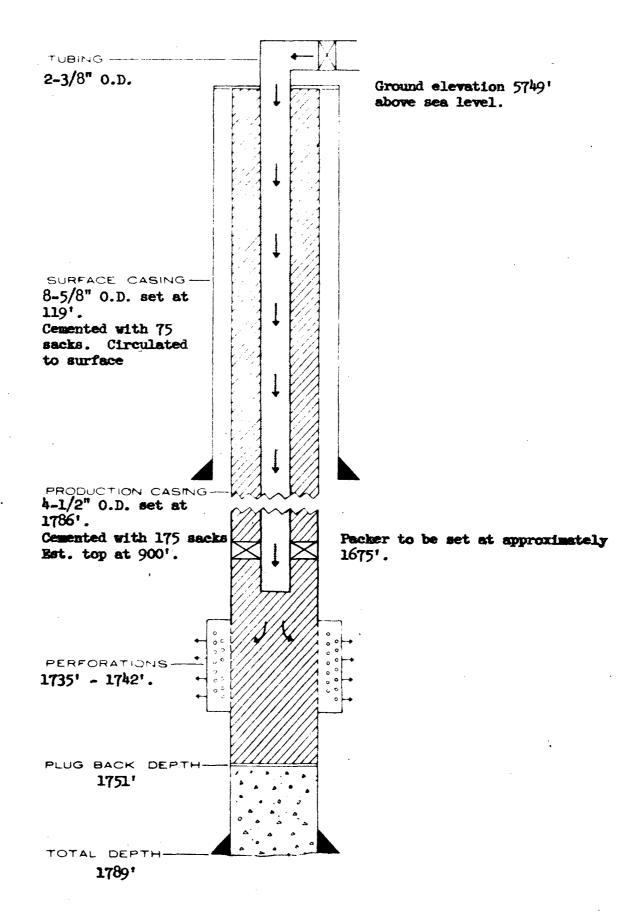

A schematic sketch of Well No. 6 is attached as Exhibit No. 1. As shown, injection is proposed to be below a packer, down the tubing into the lower Gallup zone only. It is anticipated that 200 BWPD will be injected through existing perforations into the zone at a surface pressure of approximately 800 psig. Water source is the Project Water Source Well No. 1 now completed in the Morrison and Entrada formations. Attached as Exhibit No. 2 is a Gamma-Ray-Induction Log of the well. Exhibit No. 3 is a plat showing the location of the proposed injection well, all wells within the project and offset operators and wells. As Working Interest Ow both Mobil Oil Corporation and Getty Oil Company were notified and have approved the proposed conversion.

## ATLANTIC RICHFIELD COMPANY

EXHIBIT NO. 1

SCHEMATIC DRAWING WELL NO. 6