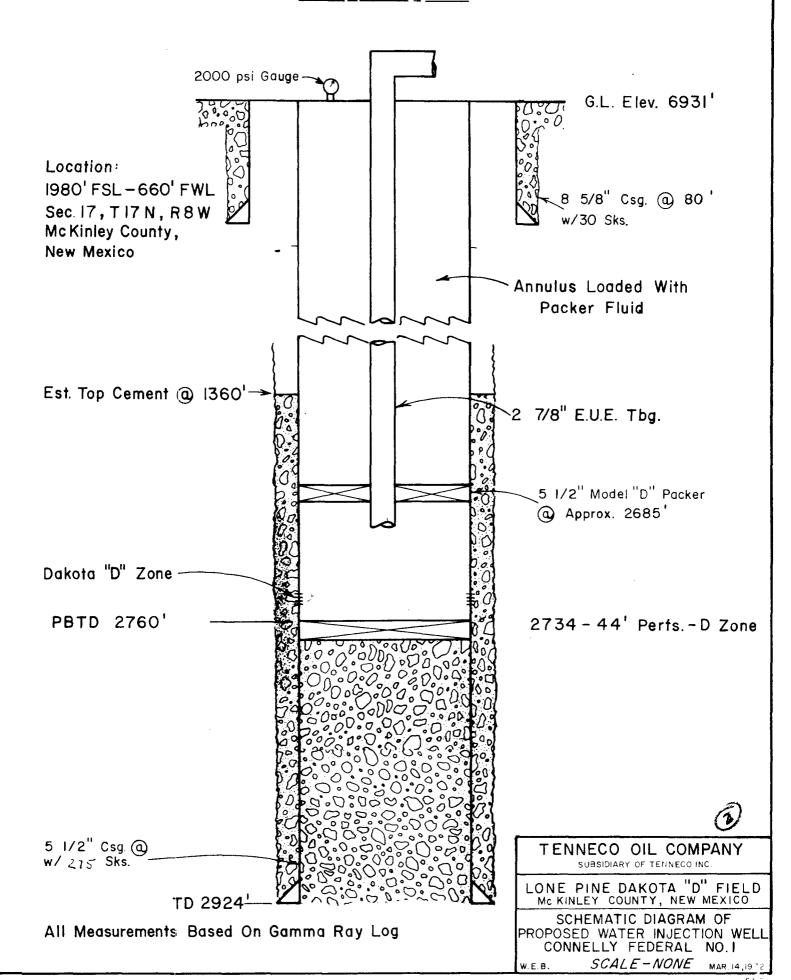

- (1) A Well Location Plat showing the proposed well and all wells and operators within a two mile radius.
- (2) A schematic of the proposed injection well.
- (3) A compensation formation density log section showing proposed perforations.

## K.B. Elev. 6942'