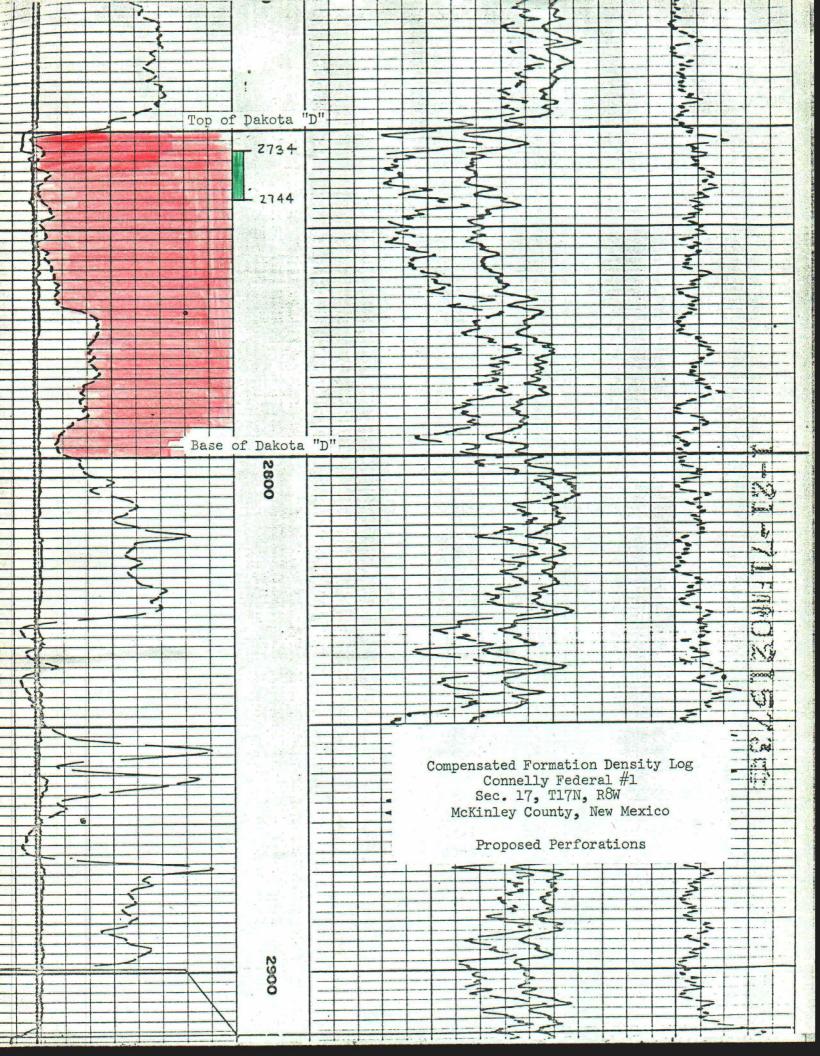

- (1) A Well Location Plat showing the proposed well and all wells and operators within a two mile radius.
- (2) A schematic of the proposed injection well.
- (3) A compensation formation density log section showing proposed perforations.