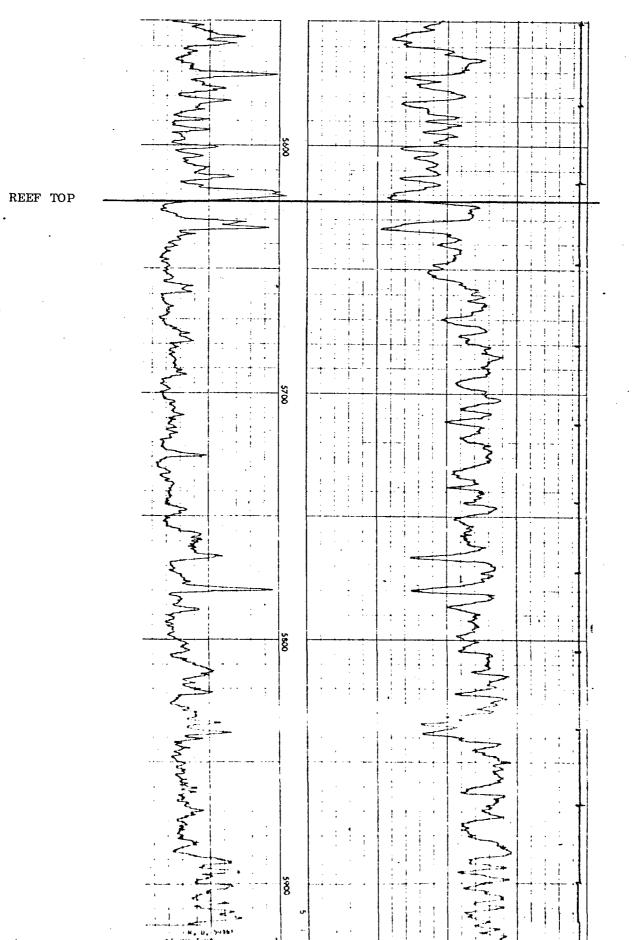

# ATLANTIC RICHFIELD COMPANY Empire Abo Unit Well H-19 660' FSL & 1980' FEL, Sec. 36, T-17S, R-27E Eddy County, New Mexico

Gamma Ray - Neutron

osairnia o