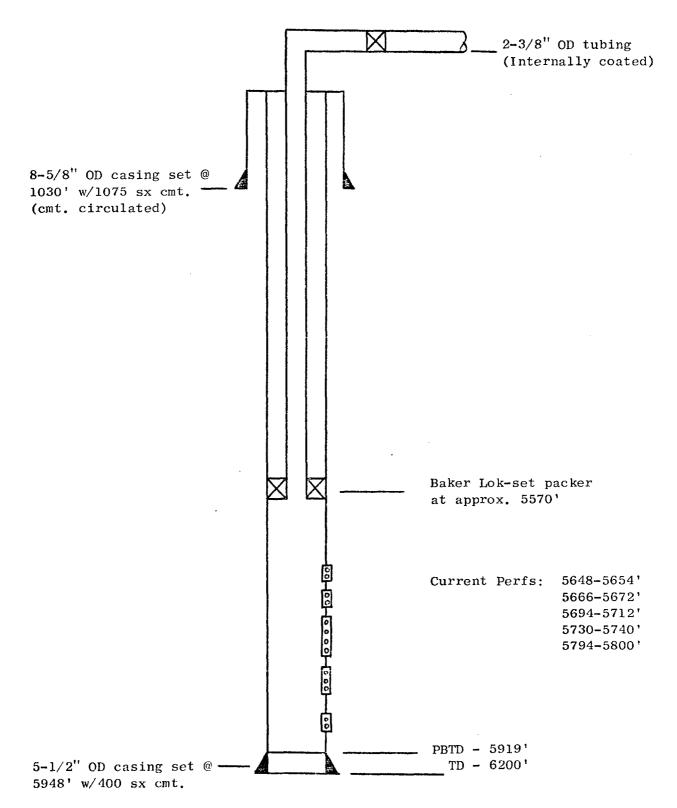

# ATLANTIC RICHFIELD COMPANY Empire Abo Unit Well H-19 660' FSL & 1980' FEL Sec. 36, T-17S, R-27E Eddy County, New Mexico

INJECTION WELL DIAGRAM