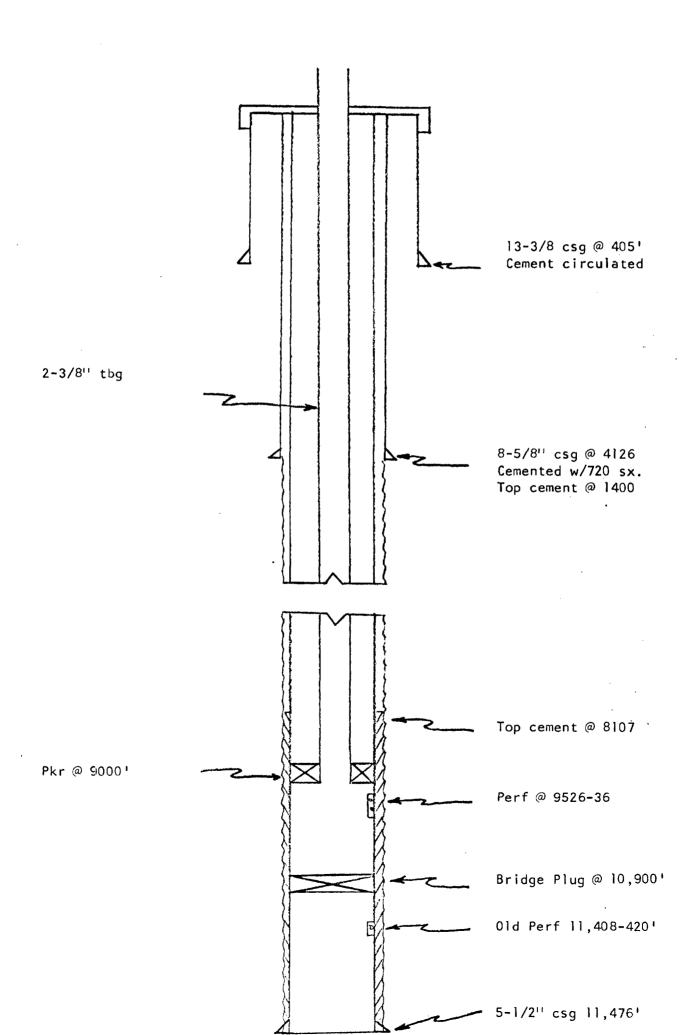

To assist you in making your decision, I have attached the following:

- 1. Form C-108
- 2. Plat showing wells and leases
- 3. Log of the proposed injection well
- Diagrammatic sketch of well with casing, perforations, etc.
- 5. Analysis of produced water
- 6. Analysis of water from injected zone
- 7. Copy of RW-1 requesting approval of right-of-way easement and RW-10 Questionnaire
- 8. Copy of letter to operators within 1/2 mile of well.