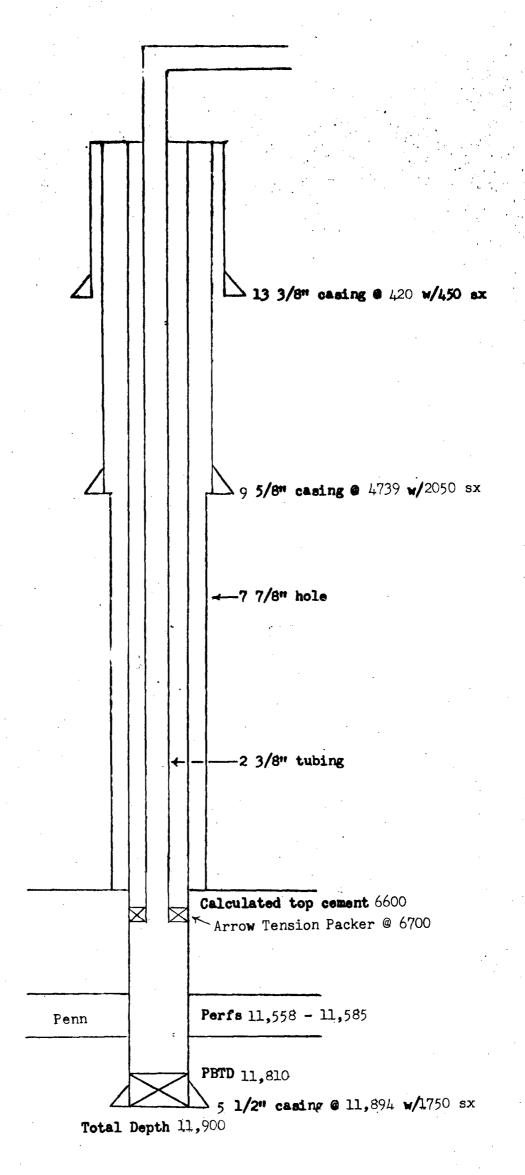

#### APPLICATION TO DISPOSE OF SALT WATER BY INJECTION INTO A POROUS FORMATION

| OPERATOR                                                             | _                  |                |                  |                          |         | ADDRESS                   | _                                     | 7.60                                             | 11                      |                            |                                       |             |
|----------------------------------------------------------------------|--------------------|----------------|------------------|--------------------------|---------|---------------------------|---------------------------------------|--------------------------------------------------|-------------------------|----------------------------|---------------------------------------|-------------|
| Gil-Mc Oil                                                           | Corporation        | n              |                  | WELL NO.                 |         | P. O                      | . Box                                 | 763,                                             | Hobbs,                  | New .                      | Mexico 88240                          |             |
| Long                                                                 |                    |                |                  | 1                        |         |                           | King                                  | Penr                                             | 1                       |                            | Lea                                   |             |
| LOCATION                                                             |                    |                |                  | <u> </u>                 |         |                           |                                       |                                                  | <u>-</u>                |                            |                                       |             |
| UN                                                                   | IT LETTER          | <u>C</u> ; w   | ELL IS           | LOCATED                  | 900     | FEET                      | FROM THE                              | No1                                              | th                      | NE AND                     | 2200                                  | T FROM THE  |
| West LIN                                                             | IE, SECTION 8      | то             | WNSHIP           | 14S                      |         |                           | 7E                                    | NMPK                                             | 1.                      |                            |                                       |             |
|                                                                      |                    |                | T = = = =        |                          | 1       | TUBING D                  | · · · · · · · · · · · · · · · · · · · |                                                  |                         |                            |                                       |             |
| NAME OF ST<br>SURFACE CASING                                         | RING               | SIZE           | SEII             | ING DEPTH                | 5       | ACKS CE                   | MENT                                  | <del>                                     </del> | OP OF CEME              | NT                         | TOP DETERMIN                          | ED BY       |
| INTERMEDIATE                                                         |                    | 13 3/8         |                  | 420                      |         | 450                       |                                       | ļ                                                | Circ.                   |                            | sight                                 |             |
|                                                                      |                    | 9 5/8          |                  | 4739                     |         | 2050                      |                                       |                                                  | Circ.                   |                            | sight                                 |             |
| LONG STRING                                                          |                    | 5 1/2          | 1                | .1894                    |         | 1750                      |                                       |                                                  | 6600                    |                            | calculated b                          |             |
| TUBING                                                               |                    | 2 3/8          |                  | 6700                     |         | ow 5 1                    | /2" Te                                |                                                  | on set @                | 6700                       | ) †                                   |             |
| NAME OF PROPOSED IN.                                                 | ECTION FORMATION   | 1              |                  |                          |         | TOP OF FO                 | RMATION                               |                                                  |                         | вотто                      | M OF FORMATION                        |             |
| Penn                                                                 | TURING CASING OF   | ANNIII 1157    | <del></del>      | E DERFORATION            | S OP OF | 1                         | ,046                                  | INTER                                            | VAL(S) OF INJE          | 1                          | ,810                                  |             |
| Tubing                                                               | TOBING, CASING, S. |                |                  | Perfora                  |         |                           |                                       |                                                  | to 11,585               |                            |                                       |             |
| IS THIS A NEW WELL D<br>DISPOSAL?<br>NO                              | RILLED FOR         |                |                  | e what purpo<br>ction    | SE WAS  | WELL ORI                  | SINALLY DI                            | RILLED                                           |                         | HAS WI<br>ZONE C<br>TION Z | ELL EVER BEEN PERFORS ONE?  NO        | ATED IN ANY |
| LIST ALL SUCH PERFOR                                                 | ATED INTERVALS A   | ND SACKS OF C  | EMENT I          | JSED TO SEAL             | OFF OR  | SQUEEZE E                 | ACH                                   |                                                  |                         | <del></del>                |                                       |             |
| None                                                                 |                    |                | IDEBTH           | OF BOTTOM O              | ENEVE   | HIGHER                    |                                       | ·                                                | DEPTH OF TOP            |                            | T LOWER                               |             |
| FRESH WATER ZONE IN                                                  | THIS AREA          | 150'           |                  | of BOTTOM OR GAS ZONE IN | area    |                           |                                       |                                                  | None in                 | one in t<br>1 thi          | HIS AREA                              |             |
| 1                                                                    | 4,000 bbls         |                |                  | open or clos             |         |                           |                                       | JECTION<br>SURE?                                 | gravity                 | VITY OR                    | none                                  | (PS10       |
| ANSWER YES OR NO WH<br>ERALIZED TO SUCH A D<br>STOCK, IRRIGATION, OR | EGREE AS TO BE UN  | IFIT FOR DOMES | RE MIN-<br>STIC, | WATER                    | yes     | DISPOSED                  | OF NATUI                              | ONE                                              | rer in dispo-<br>7es    | ARE WA                     | yes                                   | ED?         |
| NAME AND ADDRESS OF                                                  |                    |                |                  |                          |         | ~ 1                       | 1 /                                   | 0000                                             |                         | •                          |                                       |             |
| Roberta H.                                                           | Trexler,           |                |                  |                          |         |                           |                                       | 80302                                            | <u> </u>                |                            |                                       |             |
| None                                                                 | -3323 07 822 07 -  | THE WITH       | 0112 1141        | . (2) MILL O             | 11113   |                           |                                       |                                                  |                         |                            |                                       |             |
| None                                                                 |                    |                |                  |                          |         |                           |                                       |                                                  |                         |                            |                                       |             |
|                                                                      |                    |                |                  |                          |         |                           |                                       |                                                  |                         |                            |                                       |             |
|                                                                      |                    | •              |                  |                          |         |                           |                                       |                                                  |                         |                            |                                       |             |
|                                                                      |                    |                |                  |                          |         |                           |                                       |                                                  |                         |                            |                                       |             |
|                                                                      |                    |                |                  |                          |         |                           |                                       |                                                  |                         |                            |                                       |             |
|                                                                      | <del></del>        |                |                  |                          |         |                           |                                       |                                                  |                         |                            | · · · · · · · · · · · · · · · · · · · |             |
|                                                                      |                    | .,             | <u>.</u>         |                          |         |                           |                                       |                                                  |                         |                            |                                       |             |
| HAVE COPIES OF THIS A                                                | FOLLOWING?         | SURFACE OW     | NER              |                          |         | 'EACH OPER<br>  OF THIS W | ELL                                   |                                                  | -HALF MILE<br>Applicabl | ١.                         |                                       |             |
| RE THE FOLLOWING IT                                                  |                    | Yes            | Ā                |                          |         | ELECTRICA                 |                                       | NOL Z                                            | тррттсар.               |                            | MMATIC SKETCH OF WE                   | LL          |
| THE APPLICATION (SEE                                                 | : HULE 701-B)      | Yes            |                  |                          |         | !<br>                     | 7                                     | Yes                                              |                         | Y                          | es                                    |             |
| 1.5                                                                  | I hereby certif    | y that the in  | formati          | on above is              | true a  | nd comple                 | ete to the                            | e best                                           | of my knowl             | edge aı                    | nd belief.                            |             |
|                                                                      | 11 /2              |                |                  |                          |         | ۸ ~ -                     | n+                                    |                                                  |                         |                            | 3/17/20                               |             |
| len                                                                  | (Signature)        | 2              | _                |                          |         |                           |                                       |                                                  |                         |                            |                                       |             |
| lon                                                                  | (Signature)        | .2             | _                |                          |         | Age<br>(Title             |                                       |                                                  |                         |                            | 3/17/80                               |             |