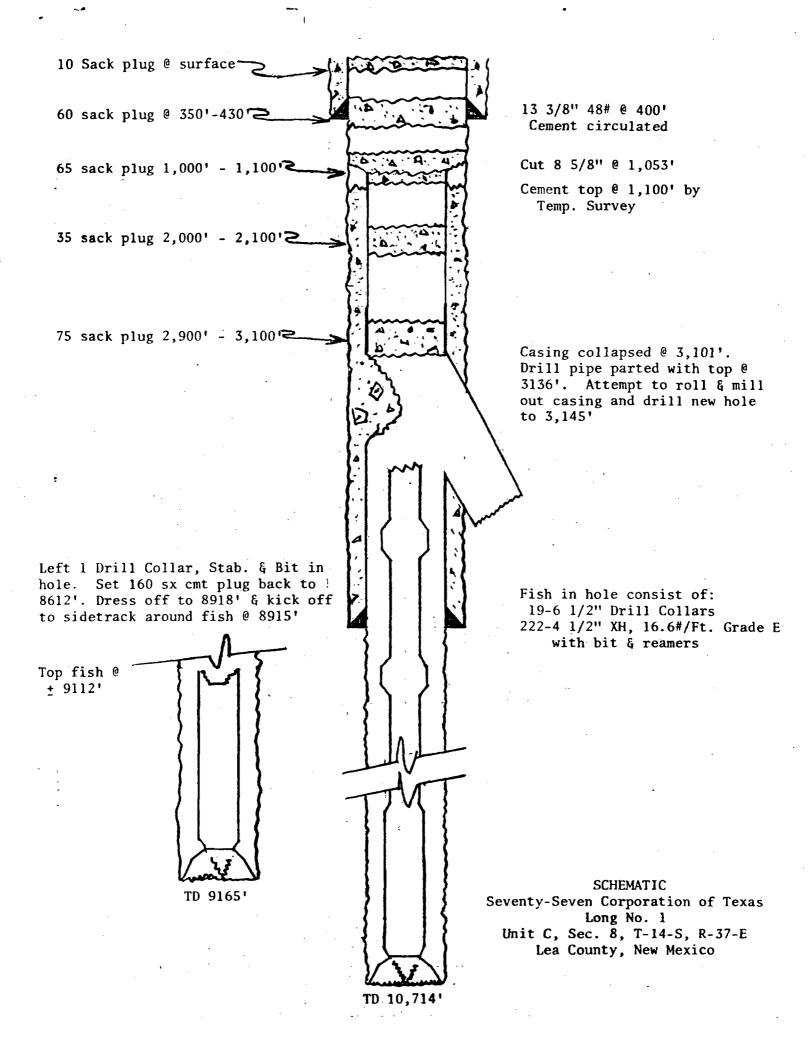

None

Prod. Interval

11,399-11,681

Southwest Production Corp. Harmon No. 1 330' FSL & 990' FWL Sec. 5, T14S, R37E P & A 8/30/69

25 sack plug @ surface

25 sack plug across casing shoe

11 3/4" casing @ 385 w/230 sx

25 sack plug across casing stub cut & pulled 8 5/8" casing from 1176

25 sack plug across casing shoe 8 5/8" casing @ 4673 w/430 sacks

25 sack plug across casing stub cut & pulled 5 1/2" casing from 6096

- Top cement 9000 by temperature survey

25 sack plug across perfs
perf 11,399 to 11,681
PBTD 11,775

25 1/2" casing @ 11,809 w/835 sacks

TD 11,810