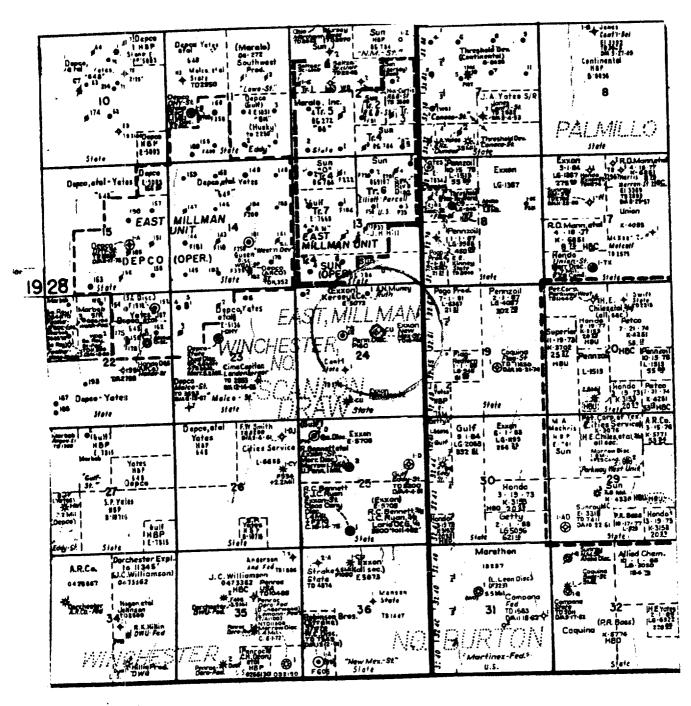

In the area the zones are tight and in a disposal well the water would be confined to the area injected.

Enclosed Exhibit "A" shows the area involved. Exhibit "B" shows the proposed disposal and the perforations that would receive the disposed water, it also shows the casings, the cement used, and the tubing and packer.

# Date Furnished with Form C-108 Other Wells in Radius of $\frac{1}{2}$ Mile

Conoco A-24 drilled 1947, 1980 FS & W Sec. 24-19-28. 10" @ 281 with 200 sx,  $\overline{7}$ " @ 2531 - 150 sx - shot 2620-2700', plugged - recovered 1638' 7" casing - 100' cement plug 1588-1688, mud to 100', cement plug 0-100': Top Q 1780.

Kersey & Company Northcott #1, 1980 FN & W lines Sec. 24-19-28, 8 5/8" @  $\overline{298}$  50 sx,  $4\frac{1}{2}$  @2330 with 150 sx - calculated fillup 1514', perf. 2126-32, 2144-48, 2152-56 and 2184-92 - treated 30,000 gal of water & 30,000# sand - drilled 1962.

#### Other Wells in Radius of 3/4 Mile

Kersey & Company Northcott #2, 330 FN & W lines 24-19-28, 8 5/8" @ 300' with 175 sx,  $4\frac{1}{2}$ " @ 2282 with 175 sx, Perf 2165, 2171, 2191, 2210, 2222, 2 shots/ft. Made 27 barrels oil and 98 barrels water.

Α.

- (1) No. 3 Northcott SW NE Sec. 24-T19S-R28E, Eddy County 1980' from the North and East lines.
- (2) 13 3/8" @ 375' with 450 sx, circulated, 8 5/8" @ 2860' with \$\mathcal{A}\$150 sx, circulated.
- (3) 2 3/8" EUE Cement lined set at 1600'.
- (4) Watson Tension packer Model #H.