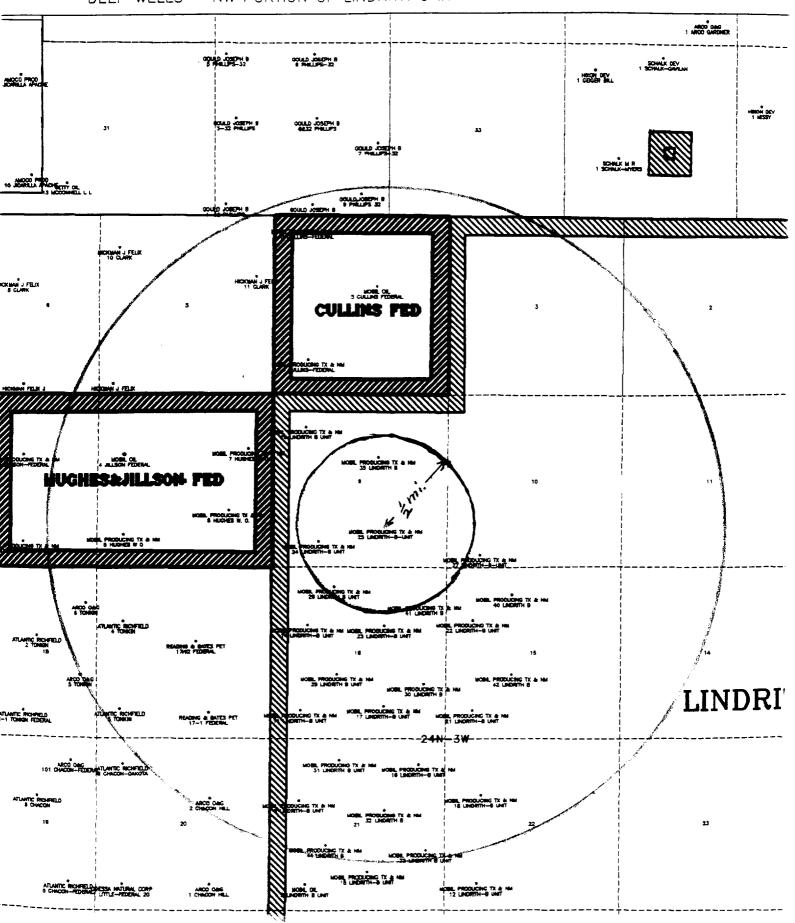

There are no offset operators within the 1/2 mile radius of the well. A copy of this amendment request has been sent, certified mail, to each working interest owner of the Lindrith "B" Unit. Attached is an address list of working interest owners and a copy of our request for public notice. Also attached is a waiver of notice from the surface owner, the Estate of Eulogia Candelaria.