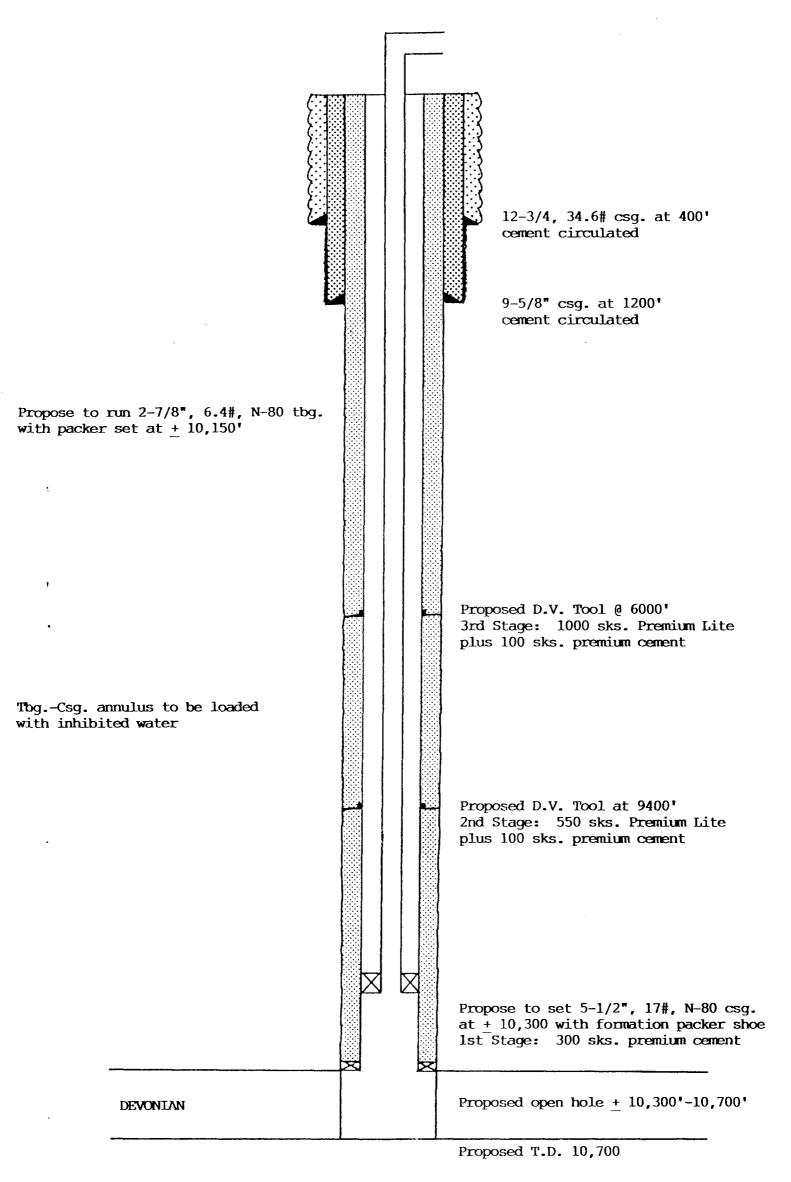

#### III. Well Data

A.

1. Lease Name: State of New Mexico VB-0173

Well Name: Coguna-Aikman St.

Well Number: 1 Section: 27

Township: 19 South Range: 25 East

Footage: 660' FSL & 1980' FWL

- 2. See attached diagram.
- 3. See attached diagram.
- 4. See attached diagram.

в.

- 1. Injection formation is the Devonian.
- The injection interval and whether it is perforated or open hole will not be known until the existing wellbore is reentered and deepened to the Devonian.
- 3. The well was not drilled for injection, its original purpose was to test the Morrow formation.
- 4. The existing wellbore was never perforated and production casing was not run.
- 5. The next higher oil and gas zone above the Devonian is the Morrow gas formation and there is no lower zone below the Devonian that is potentially oil or gas bearing.
- IV. This is not an expansion of an existing project.
- V. See attached map.
- VI. Not applicable to the area of review.

VII.

- Proposed average and maximum daily rate of injection is 3000 Bbls. and 10,000 Bbls. respectively.
- 2. The system will be open.
- 3. Proposed average and maximum injection pressure is 300 lbs. and 1200 lbs. respectively.
- 4. The wells indicated by a triangle on the map showing the area of review are existing, approved, and in operation salt water disposal wells in the Devonian formation. This application is for disposing of Dagger Draw North Upper Pennsylvanian Pool produced water into the Devonian formation similar to the three wells marked with