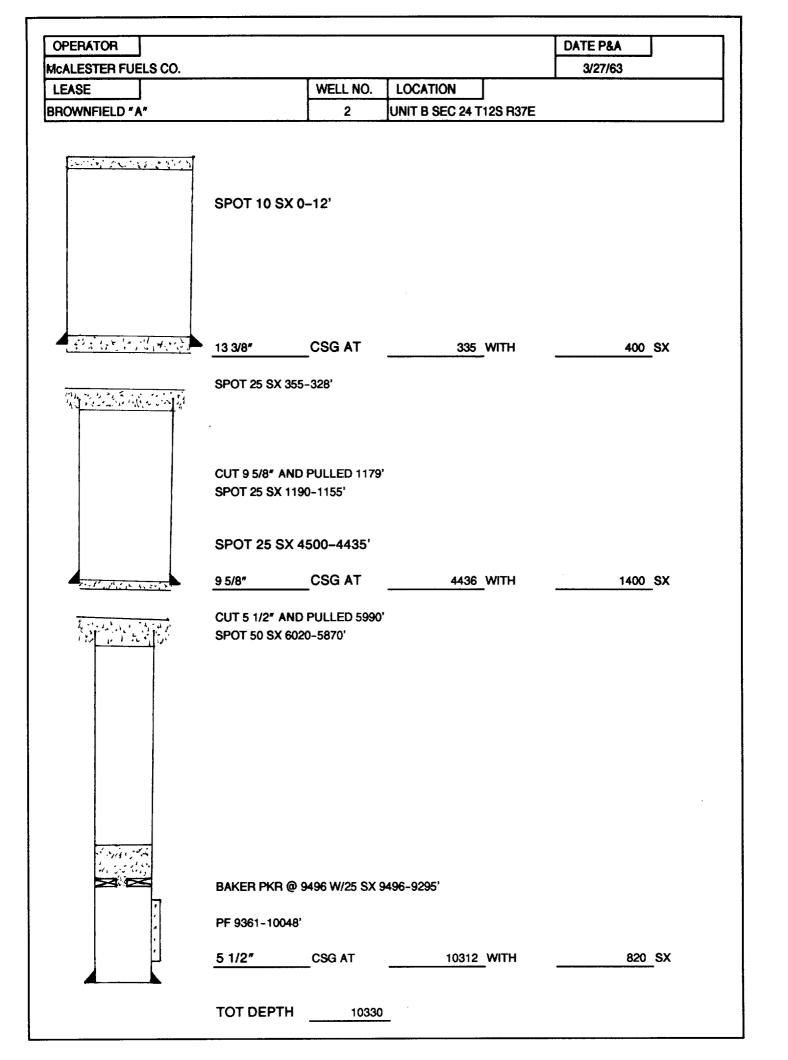

#### III. WELL DATA

A. The following well data must be submitted for each injection well covered by this application. The data must be both in tabular and schematic form and shall include:

1

- (1) Lease name; Well No.; location by Section, Township, and Range; and footage location within the section.
- (2) Each casing string used with its size, setting depth, sacks of cement used, hole size, top of cement, and how such top was determined.
- (3) A description of the tubing to be used including its size, lining material, and setting depth.
- (4) The name, model, and setting depth of the packer used or a description of any other seal system or assembly used.

- B. The following must be submitted for each injection well covered by this application. All items must be addressed for the initial well. Responses for additional wells need be shown only when different. Information shown on schematics need not be repeated.
  - (1) The name of the injection formation and, if applicable, the field or pool name.
  - (2) The injection interval and whether it is perforated or open-hole.
  - (3) State if the well was drilled for injection or, if not, the original purpose of the well.
  - (4) Give the depths of any other perforated intervals and detail on the sacks of cement or bridge plugs used to seal off such perforations.
  - (5) Give the depth to and name of the next higher and next lower oil or gas zone in the area of the well, if any.