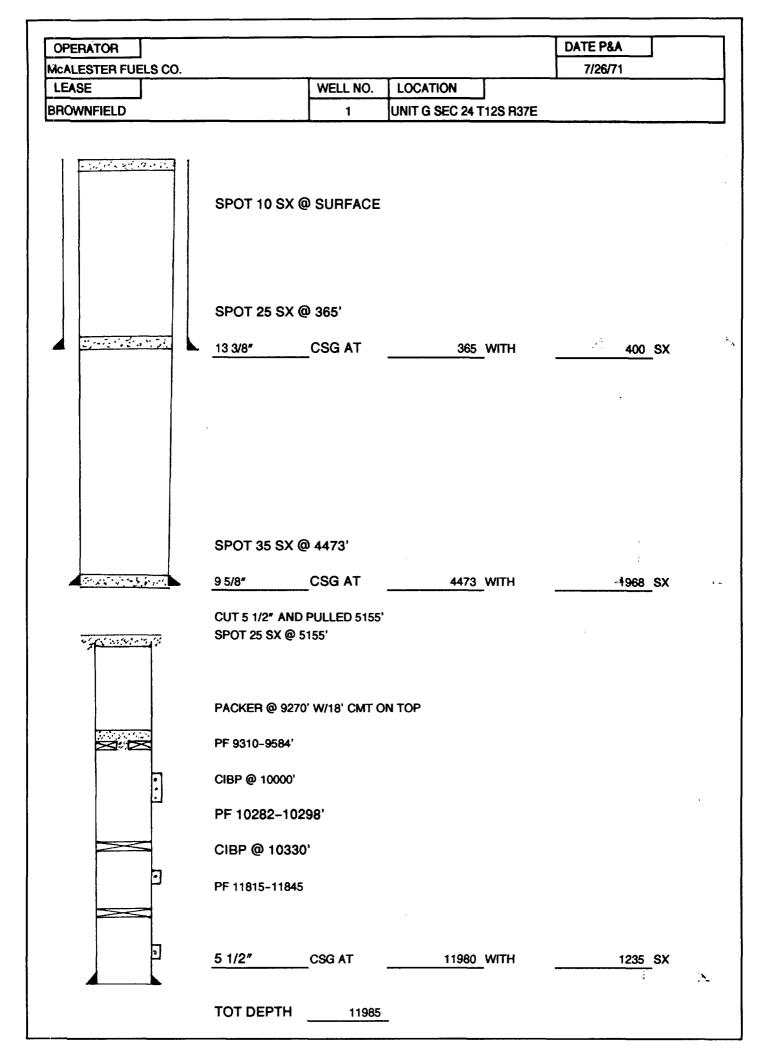

#### III. WELL DATA

A. The following well data must be submitted for each injection well covered by this application. The data must be both in tabular and schematic form and shall include:

1

- (1) Lease name; Well No.; location by Section, Township, and Range; and footage location within the section.
- (2) Each casing string used with its size, setting depth, sacks of cement used, hole size, top of cement, and how such top was determined.
- (3) A description of the tubing to be used including its size, lining material, and setting depth.
- (4) The name, model, and setting depth of the packer used or a description of any other seal system or assembly used.

- B. The following must be submitted for each injection well covered by this application. All items must be addressed for the initial well. Responses for additional wells need be shown only when different. Information shown on schematics need not be repeated.
  - (1) The name of the injection formation and, if applicable, the field or pool name.
  - (2) The injection interval and whether it is perforated or open-hole.
  - (3) State if the well was drilled for injection or, if not, the original purpose of the well.
  - (4) Give the depths of any other perforated intervals and detail on the sacks of cement or bridge plugs used to seal off such perforations.
  - (5) Give the depth to and name of the next higher and next lower oil or gas zone in the area of the well, if any.