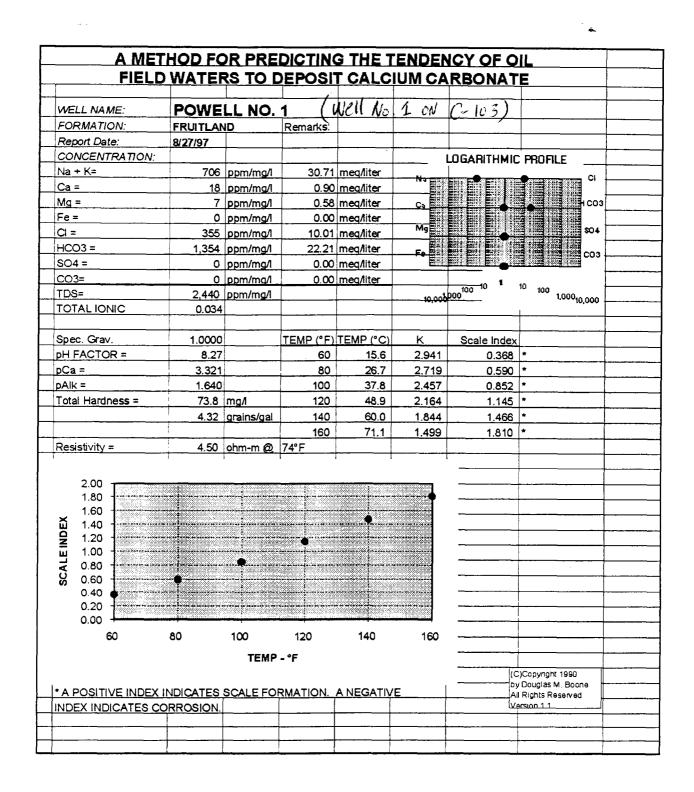

50 63 V

**NOV -6** 1997

Mr. David Catanach State of New Mexico Oil Conservation Division October 29, 1997 Page 2

Attached is a Form C-103 Sundry Notice with a list of the five (5) outside operated wells for which we are currently taking water. Water analyses are also included for three (3) of the wells. Hallwood Petroleum, Inc. foresees no problem in accepting this similar type of water for disposal into the Cardon Com #1 (SWD). By disposing of this water, it will enable the other companies to adequately production test their wells without the much higher disposal cost involved with transporting the water 15-20 miles away. Also, the Cardon Com #1 (SWD) is currently disposing of 500-600 BWPD at 578 psig which is significantly below the approved maximum pressure of 1528 psig. Thus, additional water volumes should not present any problems as we are "under-utilizing" the well.