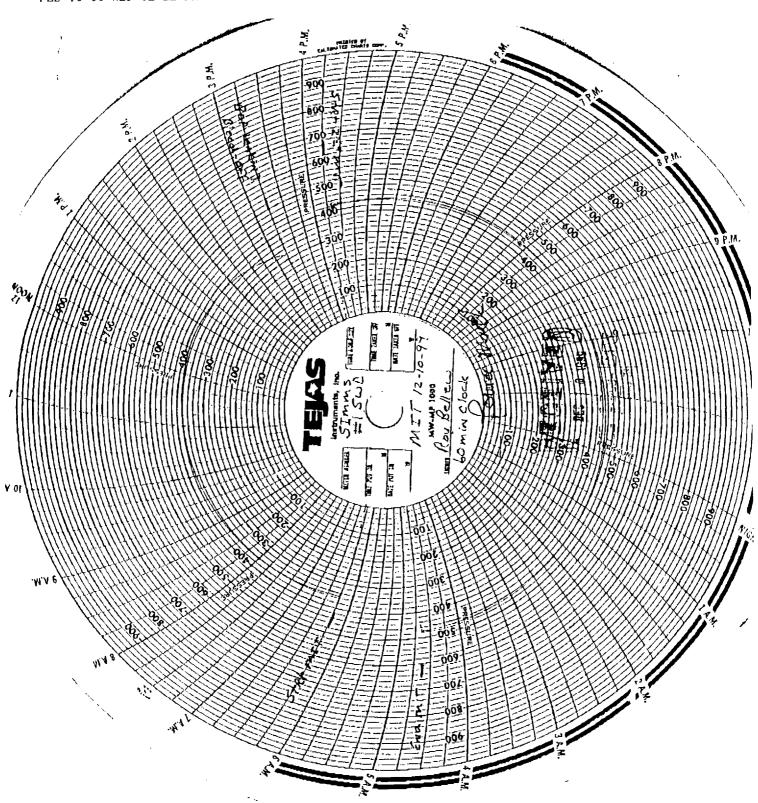

## MECHANICAL INTEGRITY TEST REPORT (TA or UIC)

| Date of Test 12/10/99 Operator                        | Mallon                       | Qil Co.       | API#30-0                                                                                           | 39-72756                              |
|-------------------------------------------------------|------------------------------|---------------|----------------------------------------------------------------------------------------------------|---------------------------------------|
| Property Name Simms Fed                               | Well #                       | Location: 1   | Unit J Sec 13                                                                                      | Twn 30 Rge                            |
| Land Type: State Federal Private Indian               |                              |               | Water Injection<br>alt Water Disposal<br>Gas Injection<br>Producing Oil/Gas<br>ressure observation | <u> </u>                              |
| Temporarily Abandoned Well (Y/N): 1                   |                              | TA Expires:   |                                                                                                    | · · · · · · · · · · · · · · · · · · · |
| Bradenhead Pres. ———————————————————————————————————— | bg. SI Pres<br>bg. Inj. Pres |               |                                                                                                    | . Inj. Pres                           |
| Pressured annulus up to 440 psi. for 30               | mins. Test                   | nassed failed |                                                                                                    |                                       |
| REMARKS: Packer Salat. 80                             |                              |               |                                                                                                    |                                       |
|                                                       |                              |               |                                                                                                    |                                       |
| DECEIV                                                | 999                          |               |                                                                                                    |                                       |
|                                                       | DIN.                         |               |                                                                                                    |                                       |
|                                                       |                              |               | A                                                                                                  |                                       |
| By Roy Bellew 12-10-99 (Operator Representative)      | Witness                      | Bur           | Mach.                                                                                              |                                       |
| (cohoungs technosommers)                              |                              |               | ,                                                                                                  | REVISED LI-17-98                      |