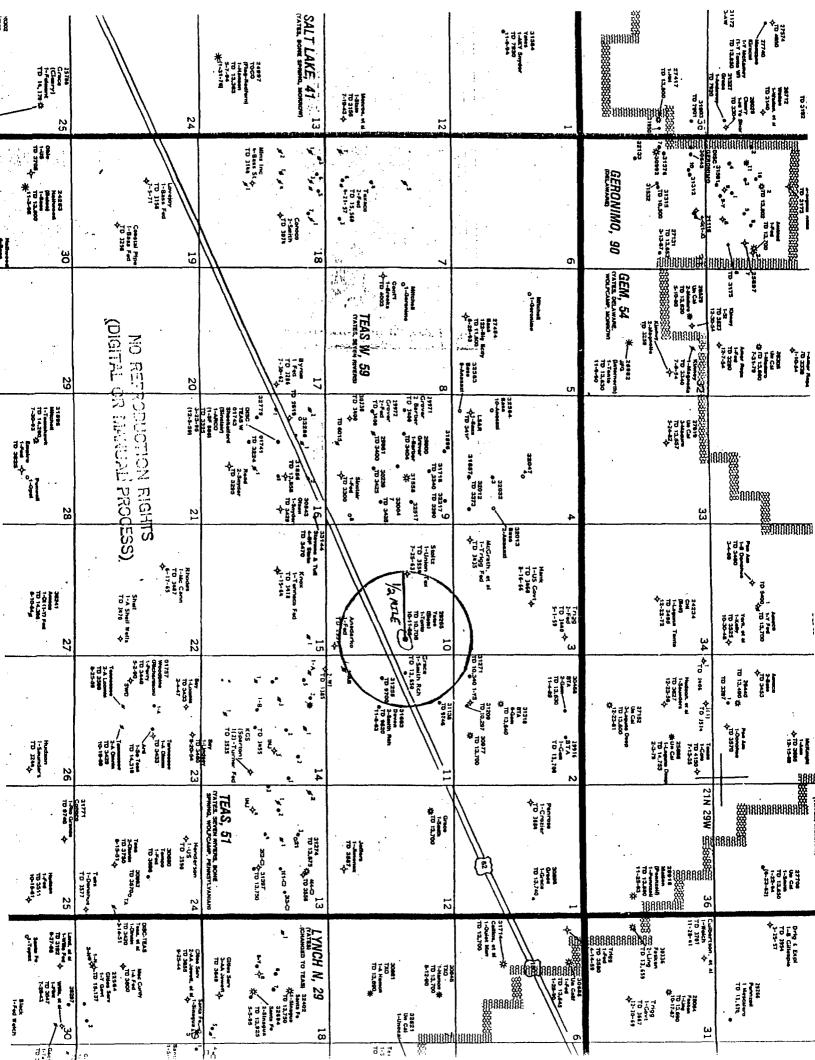

Re: Application for Saltwater Disposal Tonto Federal Well No. 1 Teas Bone Springs

Dear Sir:

Enclosed is Shackelford Oil Company's Application For Authorization To Inject (Form C- 108) and required supporting data, for salt water disposal in the referenced well bore. I trust this will fulfill the data needed for the administrative approval of Shackelford Oil Company's application, but should you need additional data or have any questions, please contact me.