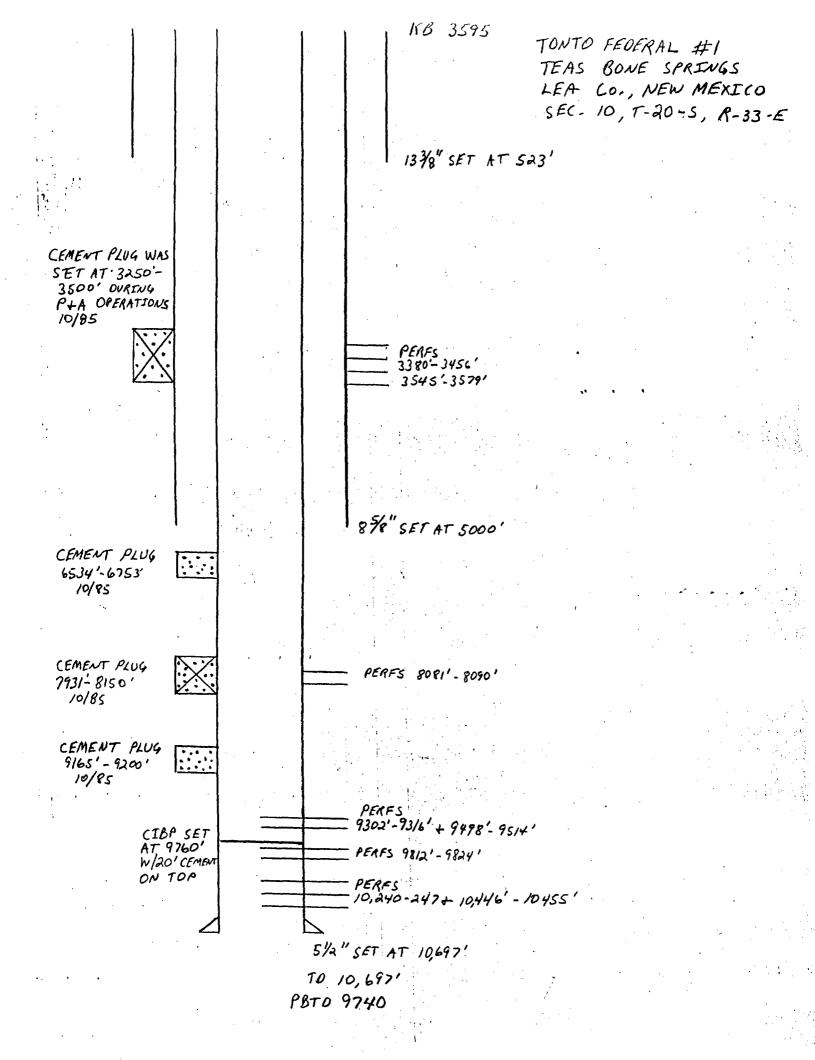

Re: Application for Saltwater Disposal Tonto Federal Well No. 1 Teas Bone Springs

Dear Sir:

Enclosed is Shackelford Oil Company's Application For Authorization To Inject (Form C- 108) and required supporting data, for salt water disposal in the referenced well bore. I trust this will fulfill the data needed for the administrative approval of Shackelford Oil Company's application, but should you need additional data or have any questions, please contact me.