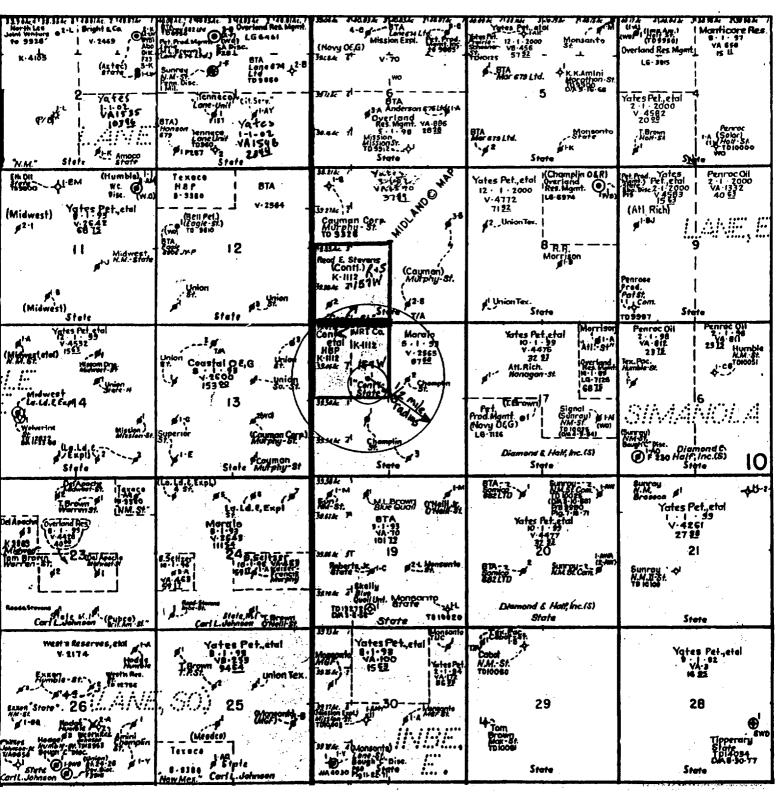

- V. A map is attached identifying all leases in the area of the proposed disposal well, and the one half-mile radius area of interest is drawn around the proposed disposal well.
- VI. Within the area of review there are two wells that penetrate the proposed injection zone. The Champlin 18 State #1 is located 1980' FSL and 1980' FWL of Section 18 T10S-R34E, Lea County, New Mexico. This well was spudded on March 7, 1968 and completed on May 1, 1968 in the Permo Penn (Bough "C"). The well was drilled to a total depth of 9,910' and is plugged and abandoned. An attached schematic illustrates all plugging details. The Champlin 18 State #2 is located 1980' FNL and 1980' FEL of Section 18 T10S-R34E, Lea County, New Mexico. It was spudded on May 5, 1968 and completed June 12, 1968. Total depth was 9,915' and it was completed in the Permo Penn (Bough "C"). An attached schematic illustrates all plugging details.
- VII. 1. The proposed average and maximum daily rate and volume of fluids to be injected are 2,000 BWPD and 5,000 BWPD respectively.
  - 2. The system is a closed system.
  - 3. The anticipated average operating pressure is 0 psi and the anticipated maximum operating pressure is 1,000 psi.
  - 4. The source for injected fluid is Bough "C" and San Andres produced water being produced from the area west of Crossroads, New Mexico. An analysis of the Injection fluid is attached.
  - 5. The proposed injection zone was productive of oil and gas therefore a chemical analysis of the disposal zone formation water is not necessary per Form C-108.
- VIII. The proposed injection zone the Bough formation is a white to light tan limestone having intercrystalline porosity. Porosity ranges from 5% to 10% using an Acoustic Velocity log run in 1968. The interval proposed for injection is 126' with the top of the Bough formation located at 9,734'. The 12 3/4" surface casing was run to a depth of 363' to protect any underground sources of fresh water. There are no known sources of fresh water below 363' overlying the proposed injection zone, and there are no known sources to be immediately underlying the injection interval.

# New Mexico Salt Water Disposal Company, Inc. SWD Application Area of Review Form C-108, Item V 3/12/98

Continental State #1
1,976.6' FNL & 1,970.1' FWL
Section 18 T10S-R34E
Lea County, New Mexico

Champlin 18 St #1 Cement 10 sx cmt surf plug Cement Sec 18 10S - 34E 150 sx cmt plug from 443 - 220 Lea Co., NM Cement Shot 8 5/8" csg March 11, 1998 @ 1,000 and pulled. Current Config Set 100 sx cmt plug from 1,050 - 950 13 3/8" csq @ 393' cmt w/ 425 sx to surf Cement Shot 5 1/2" csg @ 2,250 and pulled. 50 sx cmt plug from 2,250 - 2,150 8 5/8" csg @ 4,060' cmt w/ 800 sx.TOC 3,010' by TS Set CIBP @ 9,500 w/ 50' of cmt on top. Permo Penn perfs 9,878 - 90 5 1/2" csg @ 9,910' w/ DV @ 5,408'. cmt 1st w/ 450 sx. Cmt 2nd w/ 500 sx. TDC 2,450' (calc).