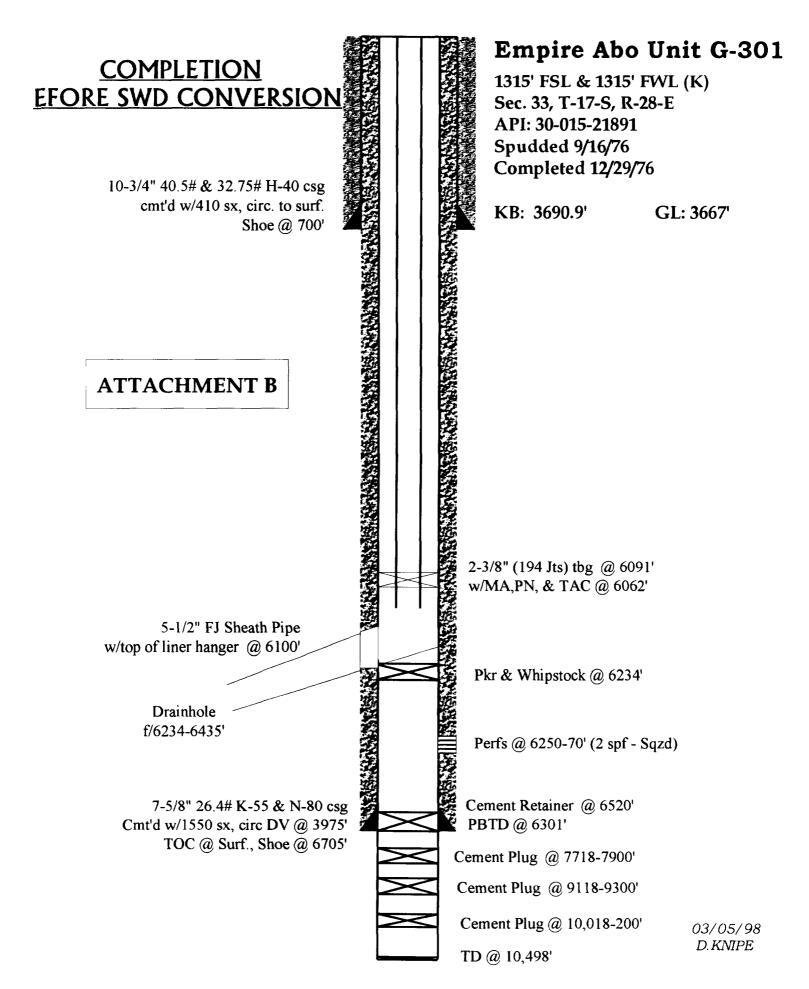

### Attachment A

III. Well Data

### Section A:

1. Lease Name: Washinton 33 No. 20-SWD

Location: 1315' FSL & 1315' FWL, Sec. 33, T17S, R28E, Eddy County, NM

2. Casing and Cement

| EXISTING<br>Casing Size<br>10-3/4"<br>7-5/8" | <u>Setting Depth</u><br>700'<br>6705' | <u>Sacks Cement</u><br>410<br>1550 | <u>Hole Size</u><br>17-1/2"<br>9-1/2" | <u>Top of Cement</u><br>circ. to surface<br>circ. to surface |
|----------------------------------------------|---------------------------------------|------------------------------------|---------------------------------------|--------------------------------------------------------------|
| <b>PROPOSED</b>                              |                                       |                                    |                                       |                                                              |
| Casing Size                                  | Setting Depth                         | Sacks Cement                       | <u>Hole Size</u>                      | Top of Cement                                                |
| 13-3/8"                                      | 745'                                  | 600                                | 17-1/2"                               | circ. to surface                                             |
| 7-5/8"                                       | 6705'                                 | 1550                               | 9-1/2"                                | circ. to surface                                             |
| 5-1/2"                                       | 6150'-8750'                           | 150                                | 6-1/2"                                | circ. to liner top                                           |

- **NOTE:** It is proposed to drill out cement plugs to 8750'. RIH w/5-1/2" liner from 6100' to 8750' and circulate cement to top of liner.
- 3. Tubing: 3-1/2", 9.3# internally plastic coated set at  $\pm 6950$ '.
- 4. Packer: Baker Lok-Set or Guiberson UNI-VI nickel plated or plastic coated set at  $\pm 6950$ '.

### **Attachment A-Continued**

III. Well Data - Continued

### Section B:

1. Injection Formation: Wolfcamp and Cisco

Field or Pool Name: Undesignated

2. Injection Interval:

| <b>Formation</b> | Top   | Porosity Interval |
|------------------|-------|-------------------|
| Wolfcamp         | 6960' | 6990'-7550'       |
| Cisco            | 7863' | 7890'-8680'       |

- 3. Original purpose of well: Drilled to test Morrow Formation.
- 4. Other perforated intervals, bridge plugs, cement plugs:

| Perforations | 6250' - 6270' | Squeezed w/50 sx cement  |
|--------------|---------------|--------------------------|
| Drain Hole   | 6234' - 6235' | Squeezed w/150 sx cement |

5 Next higher oil and gas zone: Abo (oil) Next lower oil and gas zone: Morrow (gas)

### See current and proposed wellbore schematic (Attachment B and C)