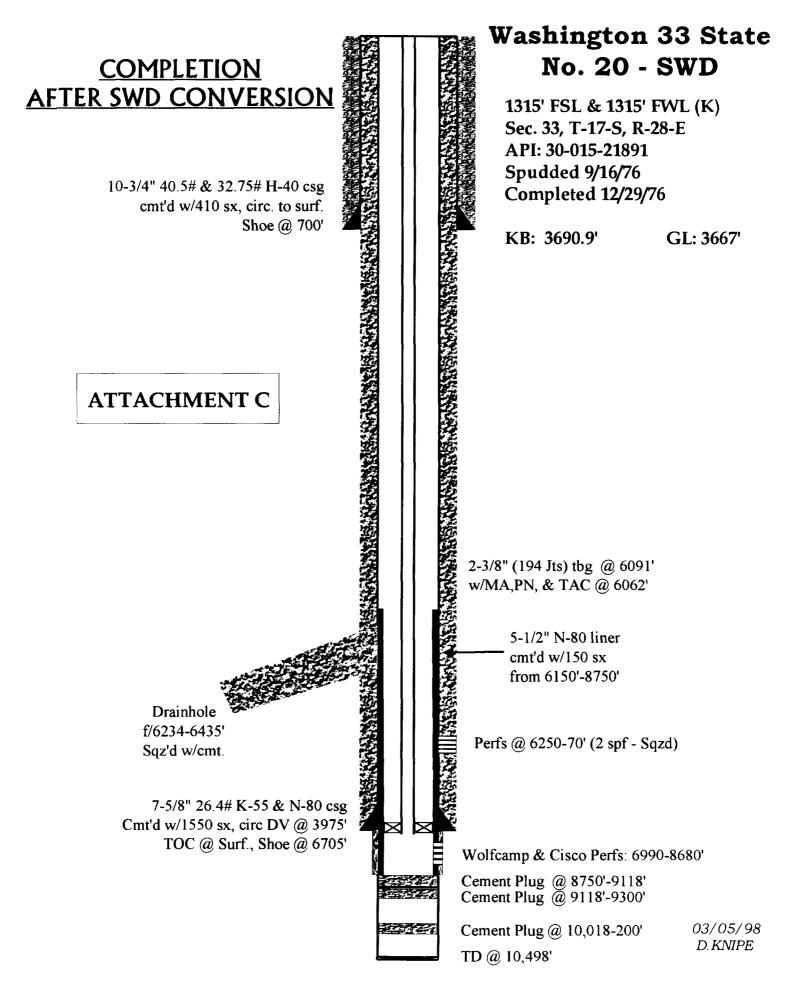

### Section A:

1. Lease Name: Washinton 33 No. 20-SWD

Location: 1315' FSL & 1315' FWL, Sec. 33, T17S, R28E, Eddy County, NM

2. Casing and Cement

| EXISTING<br>Casing Size<br>10-3/4"<br>7-5/8" | <u>Setting Depth</u><br>700'<br>6705' | <u>Sacks Cement</u><br>410<br>1550 | <u>Hole Size</u><br>17-1/2"<br>9-1/2" | <u>Top of Cement</u><br>circ. to surface<br>circ. to surface |
|----------------------------------------------|---------------------------------------|------------------------------------|---------------------------------------|--------------------------------------------------------------|
| <b>PROPOSED</b>                              |                                       |                                    |                                       |                                                              |
| Casing Size                                  | Setting Depth                         | Sacks Cement                       | <u>Hole Size</u>                      | Top of Cement                                                |
| 13-3/8"                                      | 745'                                  | 600                                | 17-1/2"                               | circ. to surface                                             |
| 7-5/8"                                       | 6705'                                 | 1550                               | 9-1/2"                                | circ. to surface                                             |
| 5-1/2"                                       | 6150'-8750'                           | 150                                | 6-1/2"                                | circ. to liner top                                           |

- **NOTE:** It is proposed to drill out cement plugs to 8750'. RIH w/5-1/2" liner from 6100' to 8750' and circulate cement to top of liner.
- 3. Tubing: 3-1/2", 9.3# internally plastic coated set at  $\pm 6950$ '.
- 4. Packer: Baker Lok-Set or Guiberson UNI-VI nickel plated or plastic coated set at  $\pm 6950$ '.

### See current and proposed wellbore schematic (Attachment B and C)