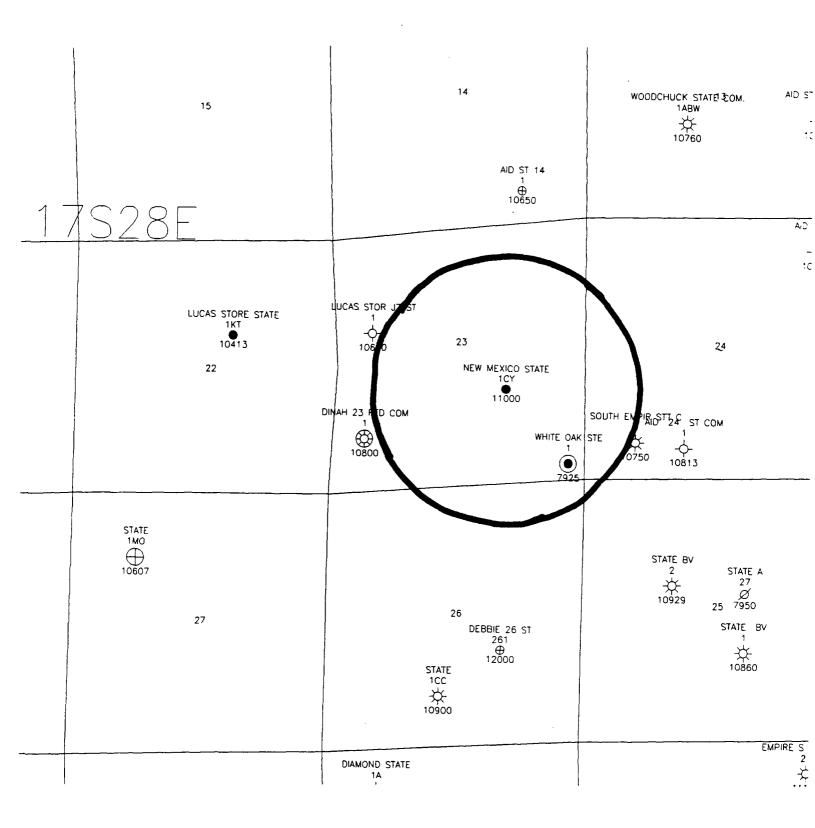

# BEFORE THE NEW MEXICO OIL CONSERVATION DIVISION FOR ADMINISTRATIVE APPROVAL MARBOB ENERGY CORPORATION APPLICATION FOR AUTHORIZATION TO INJECT

**NEW MEXICO "CY" STATE No. 1** 

## **APPLICATION FOR AUTHORIZATION TO INJECT**

| I.     | PURPOSE:       Secondary Recovery       Pressure Maintenance       X       Disposal       Storage         Application qualifies for administrative approval?       X       Yes       No                                                                                                                                                                                                                                                                                                                                                                                                                                                                         |  |  |  |  |  |  |
|--------|-----------------------------------------------------------------------------------------------------------------------------------------------------------------------------------------------------------------------------------------------------------------------------------------------------------------------------------------------------------------------------------------------------------------------------------------------------------------------------------------------------------------------------------------------------------------------------------------------------------------------------------------------------------------|--|--|--|--|--|--|
| II.    | OPERATOR: Marbob Energy Corporation                                                                                                                                                                                                                                                                                                                                                                                                                                                                                                                                                                                                                             |  |  |  |  |  |  |
|        | ADDRESS: Post Office Box 227, Artesia, NM 88211-0227                                                                                                                                                                                                                                                                                                                                                                                                                                                                                                                                                                                                            |  |  |  |  |  |  |
|        | CONTACT PARTY: Dean Chumbley PHONE: (505)748-3303                                                                                                                                                                                                                                                                                                                                                                                                                                                                                                                                                                                                               |  |  |  |  |  |  |
| III.   | WELL DATA: Complete the data required on the reverse side of this form for each well proposed for injection.<br>Additional sheets may be attached if necessary.                                                                                                                                                                                                                                                                                                                                                                                                                                                                                                 |  |  |  |  |  |  |
| IV.    | Is this an expansion of an existing project? <u>Yes X</u> No<br>If yes, give the Division order number authorizing the project:                                                                                                                                                                                                                                                                                                                                                                                                                                                                                                                                 |  |  |  |  |  |  |
| V.     | Attach a map that identifies all wells and leases within two miles of any proposed injection well with a one-half mile radius circle drawn around each proposed injection well. This circle identifies the well's area of review.                                                                                                                                                                                                                                                                                                                                                                                                                               |  |  |  |  |  |  |
| VI.    | Attach a tabulation of data on all wells of public record within the area of review which penetrate the proposed injection zone. Such data shall include a description of each well's type, construction, date drilled, location, depth, record of completion, and a schematic of any plugged well illustrating all plugging detail.                                                                                                                                                                                                                                                                                                                            |  |  |  |  |  |  |
| VII.   | Attach data on the proposed operation, including:                                                                                                                                                                                                                                                                                                                                                                                                                                                                                                                                                                                                               |  |  |  |  |  |  |
|        | <ol> <li>Proposed average and maximum daily rate and volume of fluids to be injected;</li> <li>Whether the system is open or closed;</li> <li>Proposed average and maximum injection pressure;</li> <li>Sources and an appropriate analysis of injection fluid and compatibility with the receiving formation if other than reinjected produced water; and,</li> <li>If injection is for disposal purposes into a zone not productive of oil or gas at or within one mile of the proposed well, attach a chemical analysis of the disposal zone formation water (may be measured or inferred from existing literature, studies, nearby wells, etc.).</li> </ol> |  |  |  |  |  |  |
| *VIII. | Attach appropriate geologic data on the injection zone including appropriate lithologic detail, geologic name, thickness, and depth. Give the geologic name, and depth to bottom of all underground sources of drinking water (aquifers containing waters with total dissolved solids concentrations of 10,000 mg/l or less) overlying the proposed injection zone as well as any such sources known to be immediately underlying the injection interval.                                                                                                                                                                                                       |  |  |  |  |  |  |
| IX.    | Describe the proposed stimulation program, if any.                                                                                                                                                                                                                                                                                                                                                                                                                                                                                                                                                                                                              |  |  |  |  |  |  |
| *X.    | Attach appropriate logging and test data on the well. (If well logs have been filed with the Division, they need not be resubmitted).                                                                                                                                                                                                                                                                                                                                                                                                                                                                                                                           |  |  |  |  |  |  |
| *XI.   | Attach a chemical analysis of fresh water from two or more fresh water wells (if available and producing) within one mile of any injection or disposal well showing location of wells and dates samples were taken.                                                                                                                                                                                                                                                                                                                                                                                                                                             |  |  |  |  |  |  |
| XII.   | Applicants for disposal wells must make an affirmative statement that they have examined available geologic<br>and engineering data and find no evidence of open faults or any other hydrologic connection between the<br>disposal zone and any underground sources of drinking water.                                                                                                                                                                                                                                                                                                                                                                          |  |  |  |  |  |  |
| XIII.  | Applicants must complete the "Proof of Notice" section on the reverse side of this form.                                                                                                                                                                                                                                                                                                                                                                                                                                                                                                                                                                        |  |  |  |  |  |  |
| XIV.   | Certification: I hereby certify that the information submitted with this application is true and correct to the best of my knowledge and belief.                                                                                                                                                                                                                                                                                                                                                                                                                                                                                                                |  |  |  |  |  |  |
|        | NAME: Dean Qhumbley TITLE: Land Department                                                                                                                                                                                                                                                                                                                                                                                                                                                                                                                                                                                                                      |  |  |  |  |  |  |
|        | SIGNATURE: Han Hun DATE: February 8, 1999                                                                                                                                                                                                                                                                                                                                                                                                                                                                                                                                                                                                                       |  |  |  |  |  |  |
| *      | If the information required under Sections VI, VIII, X, and XI above has been previously submitted, it need not be resubmitted. Please show the date and circumstances of the earlier submittal:                                                                                                                                                                                                                                                                                                                                                                                                                                                                |  |  |  |  |  |  |