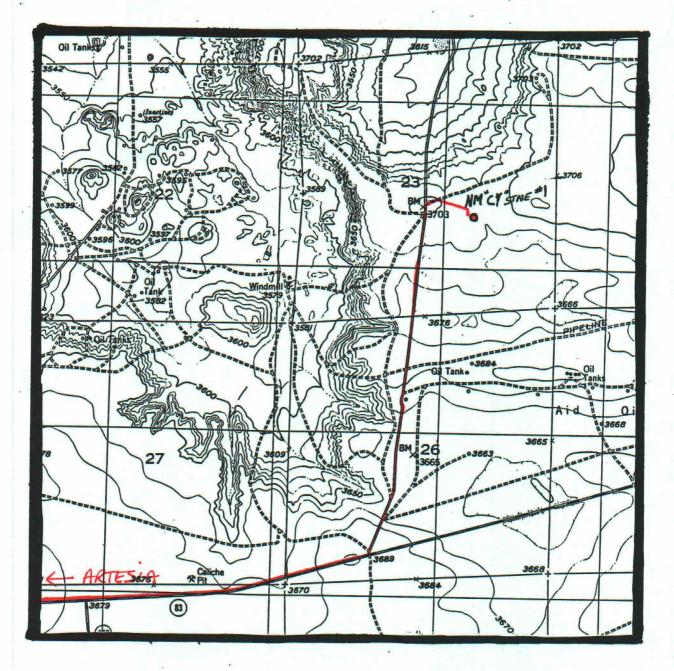

Attn: Ms. Lori Wrotenbery Division Director

Dear Ms. Wrotenbery:

Please find the enclosed Application for Authorization to Inject regarding Marbob Energy Corporation's New Mexico "CY" State No. 1 proposed saltwater disposal is located at 1980' FSL and 1650' FEL in Section 23 of Township 17 South, Range 28 East in Eddy County, New Mexico.

Application is made pursuant to Rule 701C of the Division Rules and Regulations for Administrative Approval for Disposal. Proposed injection formation is the Pennsylvanian at 8593' to 8850'. The waters to be disposed of will consist of produced waters from the Seven Rivers, Grayburg, San Andres, and Yeso formations.