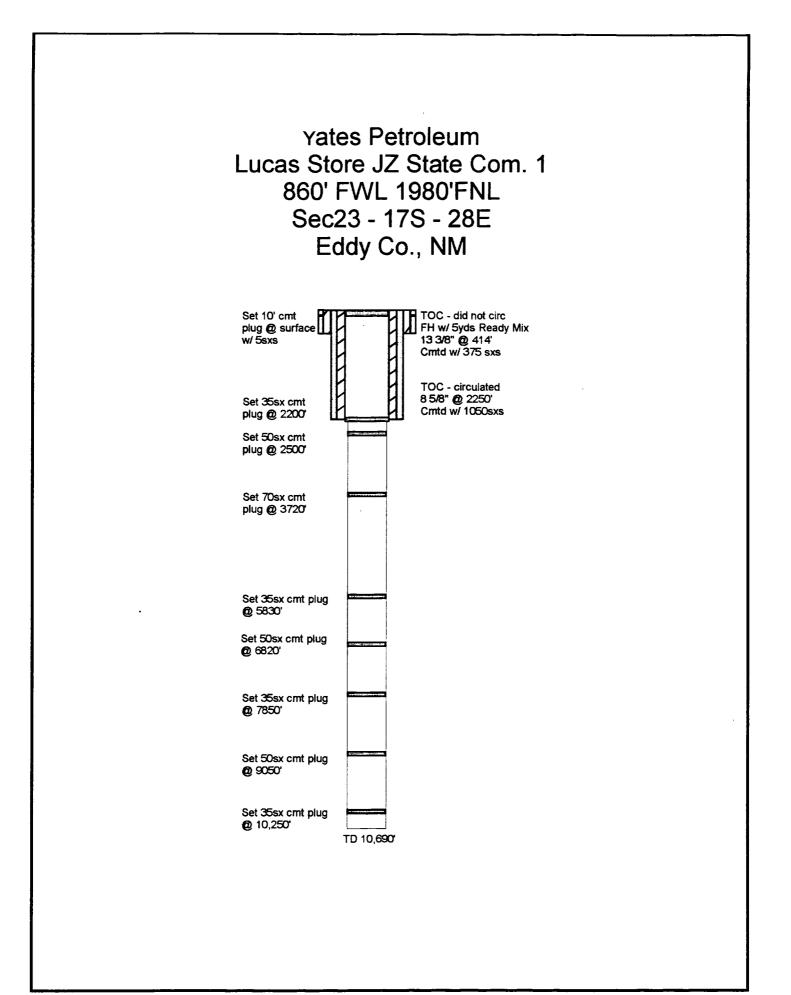

| Side 1<br>OPERATOR: Marbob 1                                 | Energy Corporation                                                      | INJECTION WELL DATA SHEET | Ä                          |                                           |                         |
|--------------------------------------------------------------|-------------------------------------------------------------------------|---------------------------|----------------------------|-------------------------------------------|-------------------------|
| WELL NAME & NUMBER:                                          | ER: New Mexico CY State                                                 | ate #1                    |                            |                                           |                         |
| WELL LOCATION:                                               | 1980' FSL & 1650' FEL                                                   | 5                         | 23                         | 17 South                                  | 28 East                 |
|                                                              | FOOTAGE LOCATION                                                        | UNIT LETTER               | SECTION                    | TOWNSHIP                                  | RANGE                   |
| WELL                                                         | WELLBORE SCHEMATIC                                                      |                           | <b>WELL CONST</b><br>Surfa | L CONSTRUCTION DATA<br>Surface Casing     |                         |
|                                                              | Marbob Energy<br>NM CY State<br>1980' FSL 1650'FEL<br>Sec23 - 17S - 28E | Hole Size: 1              | 655                        | Casing Size: 13<br>sx. or                 | 3/8"<br>ft <sup>3</sup> |
|                                                              | Eddy Co., NM                                                            | Top of Cement:            | Surface                    | <b>_</b>                                  |                         |
|                                                              | Crinted wy eccentral                                                    |                           | Interm                     | Intermediate Casing                       | to.surface              |
| Perf5.5"                                                     | Temp Survey<br>B BSE © ZZTP<br>Crintd W 1300aaa                         |                           |                            |                                           |                         |
| Schward ann.<br>Circ to Stea                                 |                                                                         |                           |                            | Casing Size:                              |                         |
| Dump 350<br>Cmt on Plug                                      | ug Harris Giorieta Perfe<br>3722-3060                                   | Cemented with:            | 1300                       | SX. or                                    | f <sup>3</sup>          |
| Set @ 4150                                                   | 55" @ 10.970"                                                           | Top of Cement:            | 130'                       | Method Determined: Temp.                  | d: Temp. Survey         |
|                                                              | Crinid wi 900aas                                                        |                           | Produc                     | <b>Production Casing</b>                  |                         |
| Cont on Plug<br>Cont on Plug<br>Cont on Plug<br>Cont on Plug | 42 43<br>6630-7661                                                      | Hole Size: 7              | 7/8"                       | Casing Size: 5                            | 1/2"                    |
| C18P<br>Sei (0) 8322                                         | 2                                                                       | Cemented with:            | 006                        | SX. or                                    | ft <sup>3</sup>         |
|                                                              |                                                                         | Top of Cement:            |                            | Method Determined:                        | d                       |
|                                                              | 8866 10, 137<br>1, 10, 137                                              | Total Depth:              | 11,000                     |                                           |                         |
|                                                              | TD 11,000                                                               |                           | Injec                      | Injection Interval                        |                         |
|                                                              |                                                                         | 8593                      |                            | feet to 8850'                             |                         |
|                                                              |                                                                         |                           | (Perforated or Ope         | (Perforated or Open Hole; indicate which) | uich)                   |

-

-

INJECTION WELL DATA SHEET

| See Attached. |
|---------------|
|---------------|

-

Side 2

# Attachment to Injection Well Data Sheet - #4

10/6/80

| 10478 - 10488 | 44 shots |
|---------------|----------|
| 10518 - 10530 | 52 shots |
| 10378 - 10392 | 60 shots |
| 10262 - 10266 | 20 shots |

Set plug @ 10,225' w/ 4 sx cmt on top Top of cmt @ 10190'

9956 - 10132 35 shots

06/30/93

| 2' w/ 35 ft cmt     |                                                                                      |
|---------------------|--------------------------------------------------------------------------------------|
| 2 shots             |                                                                                      |
| 4 shots             |                                                                                      |
| 2 shots             |                                                                                      |
| 4 shots 5930 - 7055 | 26 shots                                                                             |
| 5 shots             |                                                                                      |
| 3 shots             |                                                                                      |
| 2 shots             |                                                                                      |
| 4 shots             |                                                                                      |
|                     | 2 shots<br>4 shots<br>2 shots<br>4 shots<br>5 shots<br>3 shots<br>2 shots<br>2 shots |

```
Set CIBP @ 6900' w/ 35' cmt
```

```
3722' - 3959'
Set CIBP @ 4150' w/ 35'
Spot 25 sks plug @ 2330'
Perforate 5 1/2 casing @ 8 5/8 shoe (380')
Circulated cmt to surface
```

Ener.,etal H.E Yates Pitch JU 3.1.85 V . 3565 Ener. 20-1-ABV V-228 Ener. LG-9102 Ŷ 125023 · 1 · 96 189 12 YstesPet Woodchus 85884 charm fed AL ULIQ H.E.Yotes SPet. at 1 14199 Sup. - St TO 2214 3 ·1 ·85 10.1.86 Jock LO-3782 Lother-325 53 1250 stal stone State 0677 25 52154 S Lonoco Penn E/2 Penrose St-Weich HBC VH.C 02170 21 20 enjaon te weich Univinator 1 C. Bellah, etol Hum St Mack E MAP 8-1111 .152237 8 44 56 19 CTOLETSIC 18 LG HOP ·6339 Weich 2425 90 5**7 8** C 5 P Yates Frostman OG - 181 ucas 09 HOP Davidson Str m Ich St Merboo Store St. 11 B 8617 TDIO69C 12 - 5340 M 8-111 Inexco DIF HONDO . 332500 51 r.d .. Arco, eta Marbeb XXOC Beth Pdl 89 2 V V 221 2075 pb 1.01 cuond arb (3) Agroon 01510 ollig -Marbob cos-St. 220 107 "Malcox umble Fed Merid Pennzoil O lar bac -Ald. St ) Mar Dob ARCO Dinen-TD108121-24 1993 Frost 0 0 104 l YesoDisc. Fed 763 G St. TD 831 Collier Midwest Inv eral Bogle Farms Hondo E L. Dreyfus Gas Welch 105 Marbob Ener. Energy 7 (Kersey & Ca TDSQ Saikeni Delta TO 2356 Aid Orig. L Dreyfus 39 7 Mil vates \*647 42 Tr B -0-(2.81) TO 825' Gas, etd) 10 3700 ynn,etol 40 Π CO 28 16 1 B Tr. 5+ 2 26 Flynn, etal