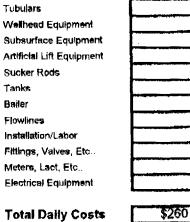

12. Describe Proposed or Completed Operations (Clearly state all pertinent details, and give pertinent date, including estimated date of starting any proposed work). SEE RULE 1103.

2/27/02 Perforated the following intervals at 2 spf (0.43" holes). Total of 910 perforations. 3878 - 82; 3854 - 58; 3810 - 34; 3754 - 66; 3708 - 25; 3406 - 80; 3363 - 81; 3260 - 74; 3220 - 40; 3190 - 96; 3160 - 66; 2983 - 94; 2953 - 66; 2939 - 43; 2928 - 32; 2903 - 13; 2673 - 2708; 2316 - 24; 2271 - 2308 2238 - 56; 2206 - 10; 2172 - 80; 2158 - 69; 2133 - 47; 2000 - 79.

2/28/02 Ran a 5-1/2" X 2-3/8" plastic lined packer on 61 jts of 2-7/8", 6.5#, J-55, internally plastic lined tubing and set the packer in compression at 1959' KB. Loaded the annulus with corrision inhibitor and pressure tested to 540 psi for 30 min. Test held OK and was witnessed by the NMOCD.