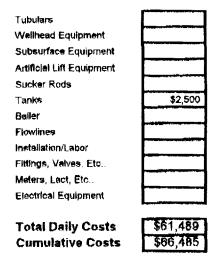

12. Describe Proposed or Completed Operations (Clearly state all pertinent details, and give pertinent date, including estimated date of starting any proposed work). SEE RULE 1103.

2/27/02 Perforated the following intervals at 2 spf (0.43" holes). Total of 910 perforations. 3878 - 82; 3854 - 58; 3810 - 34; 3754 - 66; 3708 - 25; 3406 - 80; 3363 - 81; 3260 - 74; 3220 - 40; 3190 - 96; 3160 - 66; 2983 - 94; 2953 - 66; 2939 - 43; 2928 - 32; 2903 - 13; 2673 - 2708; 2316 - 24; 2271 - 2308 2238 - 56; 2206 - 10; 2172 - 80; 2158 - 69; 2133 - 47; 2000 - 79.

2/28/02 Ran a 5-1/2" X 2-3/8" plastic lined packer on 61 jts of 2-7/8", 6.5#, J-55, internally plastic lined tubing and set the packer in compression at 1959' KB. Loaded the annulus with corrision inhibitor and pressure tested to 540 psi for 30 min. Test held OK and was witnessed by the NMOCD.