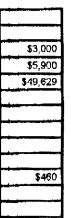

12. Describe Proposed or Completed Operations (Clearly state all pertinent details, and give pertinent date, including estimated date of starting any proposed work). SEE RULE 1103.

2/27/02 Perforated the following intervals at 2 spf (0.43" holes). Total of 910 perforations. 3878 - 82; 3854 - 58; 3810 - 34; 3754 - 66; 3708 - 25; 3406 - 80; 3363 - 81; 3260 - 74; 3220 - 40; 3190 - 96; 3160 - 66; 2983 - 94; 2953 - 66; 2939 - 43; 2928 - 32; 2903 - 13; 2673 - 2708; 2316 - 24; 2271 - 2308 2238 - 56; 2206 - 10; 2172 - 80; 2158 - 69; 2133 - 47; 2000 - 79.

2/28/02 Ran a 5-1/2" X 2-3/8" plastic lined packer on 61 jts of 2-7/8", 6.5#, J-55, internally plastic lined tubing and set the packer in compression at 1959' KB. Loaded the annulus with corrision inhibitor and pressure tested to 540 psi for 30 min. Test held OK and was witnessed by the NMOCD.