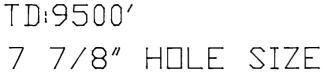

WELLBORE INFORMATION IN TABULAR FORM

INDIAN BASIN GAS COM NO. 1 (SWD) 1,980' FNL and 660' FWL Section 23, T-21-S, R-23-E Eddy County, New Mexico

- Surface Casing: 9-5/8" set @ 2,250'. Cemented w/1,000 sx. Circulated cement 12-1/4" hole size.
- Production Casing: 7" set @ 10,100'. Cemented w/1,350 sx. TOC @ 6,070' by temperature survey. 7-13/16" hole size.
- Production Tubing/BHA: 2-3/8", 4.7#, J-55, 8rd EUE internally plastic coated tbg @ ±6,500'. 2-3/8" x 7" Nickel-plated Baker Model AD-1 tension packer @ ±6,500'.