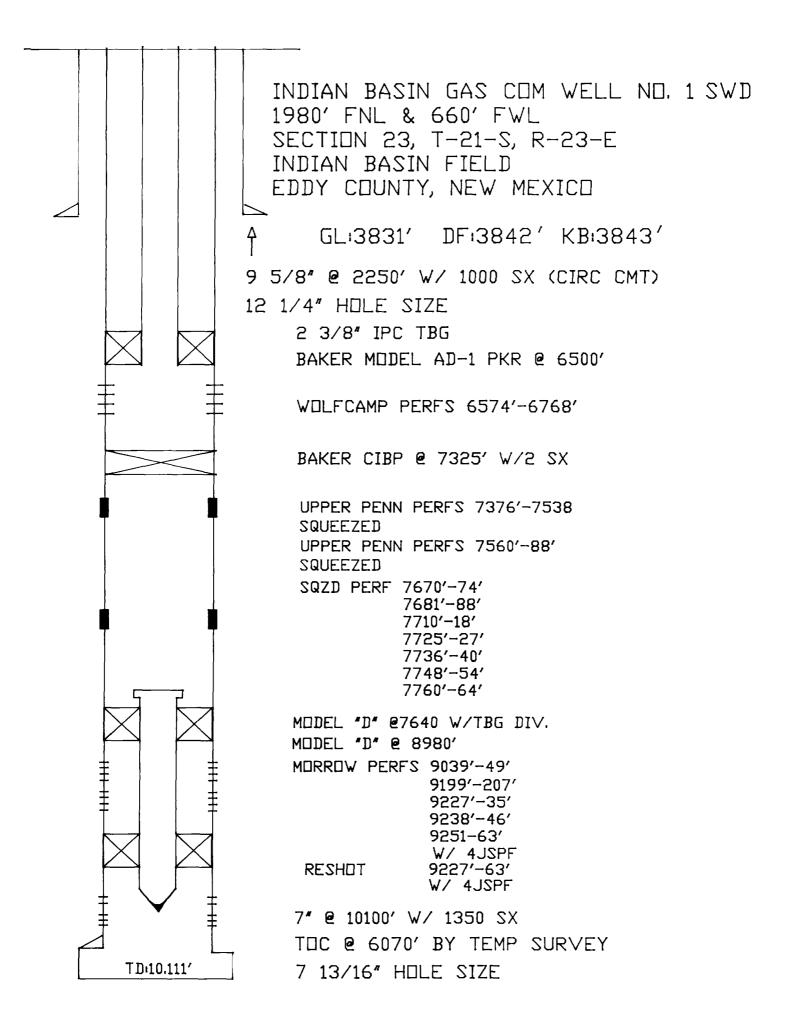

WELLBORE INFORMATION IN TABULAR FORM

INDIAN BASIN GAS COM NO. 1 (SWD) 1,980' FNL and 660' FWL Section 23, T-21-S, R-23-E Eddy County, New Mexico

- Surface Casing: 9-5/8" set @ 2,250'. Cemented w/1,000 sx. Circulated cement 12-1/4" hole size.
- Production Casing: 7" set @ 10,100'. Cemented w/1,350 sx. TOC @ 6,070' by temperature survey. 7-13/16" hole size.
- Production Tubing/BHA: 2-3/8", 4.7#, J-55, 8rd EUE internally plastic coated tbg @ ±6,500'. 2-3/8" x 7" Nickel-plated Baker Model AD-1 tension packer @ ±6,500'.