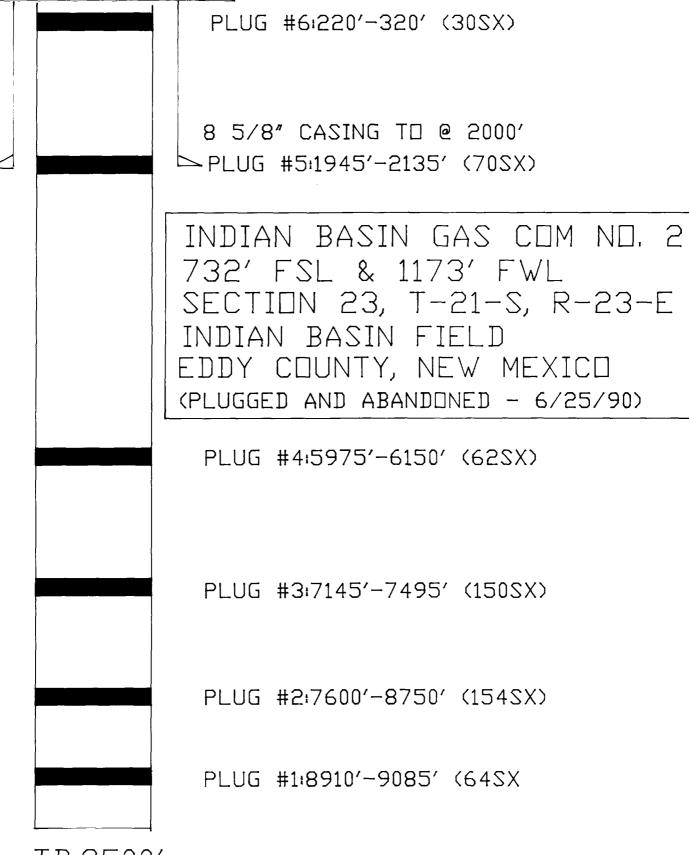

|                 |

ATTACHMENT C (ITEM VI, FORM C 108)

- 1. Marathon Oil Company Indian Basin Gas Com No. 2 732' FSL and 1,173' FWL, Section 23,T-21-S, R-23-E Date Drilled: May 25, 1990 Dry hole - Plugged and Abandoned June 25, 1990 Total Depth - 9,500' Plugging Record and Schematic: See attached
- 2. Marathon Oil Company Indian Basin "A" No. 1 1,650' FSL and 1,650' FEL, Section 22, T-21-S, R-23-E Date Drilled: October 8, 1962 Temporarily abandoned gas well (Upper Penn 7,360'-7,420') (Morrow 9,118'-9,266' is depleted and abandoned) Total depth: 9,450' Surface Casing: 9-5/8" set to 1,925'. Cemented w/1,000 sx. Circulated cement. Production Casing: 7" set to 9,385'. Cemented w/625 sx. TOC 7,350' (1962) 1,988 squeezed w/900 sx cmt. Shot perfs @ 6,750'-6,768' (had isolation) TOC unknown.





- 1. Proposed average and maximum injection rates: 800 BWPD and 1,200 BWPD, respectively.
- 2. Type of system: This will be a closed system.
- 3. Proposed average and maximum injection pressures: 1,250 psig and 1,750 psig, respectively (estimated).

\*A step rate test will be performed following conversion of the aforementioned well to better define expected average injection and maximum pressures.

- 4. See attached (Attachment D-1). The source water is from the Upper Penn formation from wells in the Indian Basin Field .
- 5. No water analysis is presently available for the Wolfcamp. A sample will be obtained at the time of conversion.

| / | 1 |          |
|---|---|----------|
| - | t | <i>c</i> |
|   |   | _        |

#### **\LLIBURTON DIVISION LABORATORY** HALLIBURTON SERVICES MIDLAN