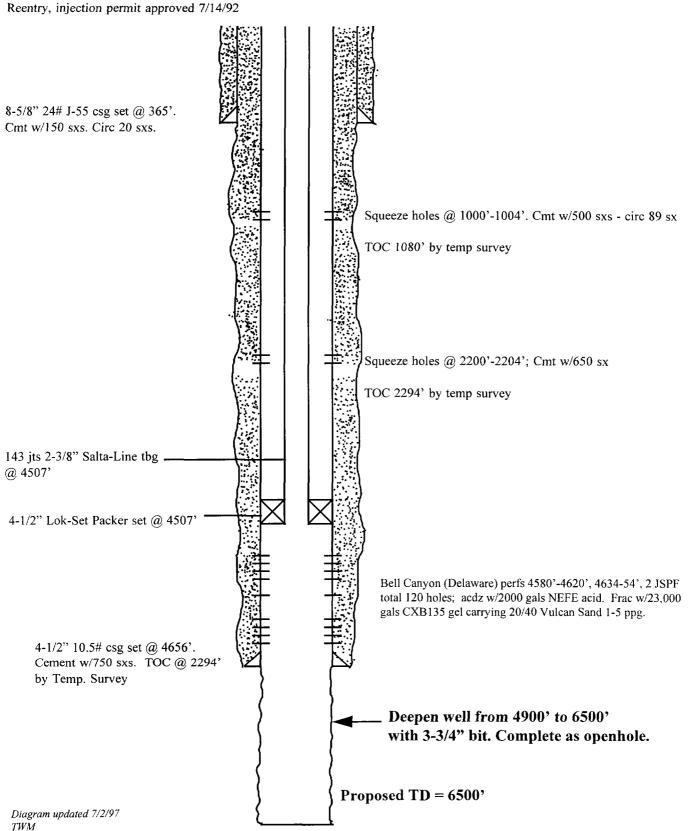

#### III. Well Data

A.

- Littlefield Federal No. 1 Section 11, T-24 South, R- 31 East 660' FNL, 1980' FEL
- 2. Surface casing 8-5/8" 24# set at 365'. Cement with 150 sxs, circulated 20 sxs to surface.

Production casing - 4-1/2" 10.5# set @ 4656'. Cement with 750 sxs, top of cement at 2294' by temperature survey. Perforated 4 squeeze holes from 2200'-2204', cement through squeeze holes with 650 sxs cement, top of cement at 1080' by temperature survey. Perforated four squeeze holes from 1000'-1004', cement through squeeze holes with 500 sxs cement, circulated 89 sxs to surface.

- 3. Injection tubing to be used will be 2-3/8" 4.7# Salta-lined tbg. Setting depth will be above all injection interval at approximately 4500'.
- 4. Injection packer to be used is Baker A3 Lok-set packer to be set at approximately 4500'.

B.

- 1. The injection formation is the Bell and Cherry Canyon sand members of the Delaware Mountain Group.
- 2. The injection interval will be into existing perforations 4580'-4654' (gross), existing openhole 4656'-4900', and into proposed additional openhole section from 4900'-6500'.
- 3. This well was initially drilled in 1964 to a TD of 4656' to test the Bell Canyon formation. It was dry and was plugged and abandoned. In July, 1992, Bettis, Boyle & Stovall received a permit to inject for SWD and re-entered the well. 4-1/2" casing was run and set at 4656' and cemented in place. The well was perforated from 4580'-4620', and 4634'-4654' and was put on injection. In January 1993, Bettis, Boyle & Stovall re-entered the well, fracture treated the perforations and deepened the well to 4900' to increase injectivity.
- 4. N/A
- 5. There are no known oil or gas zones above the injected interval within the area of review.

The nearest deeper producing zone within the area of review is in the Sonat operated Lotos 11F Federal No. 2. Its top perforation is at 6886'.

The Merit operated SDS 11 Federal #1 (Unit letter F) is a SWD well injecting into perforations 4962'- 5212'.