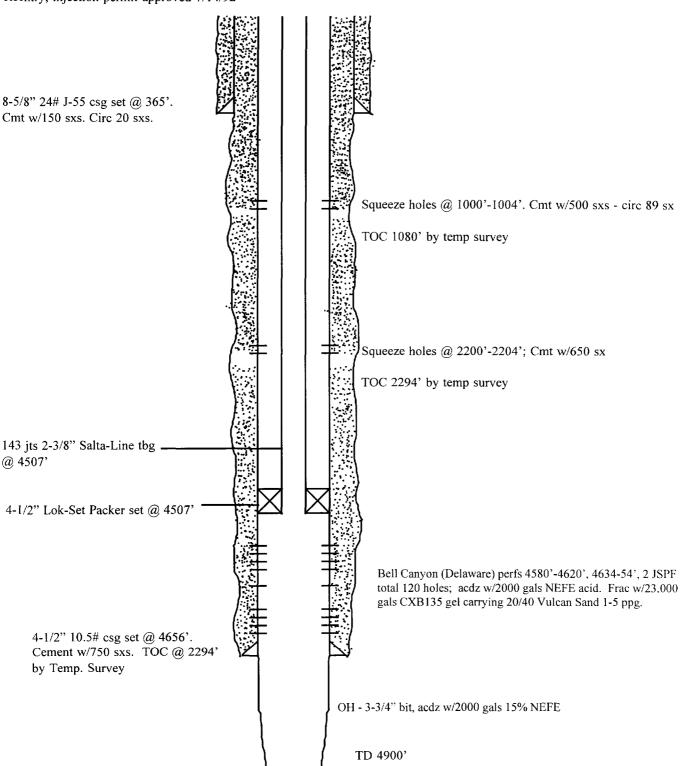

#### III. Well Data

A.

- Littlefield Federal No. 1 Section 11, T-24 South, R- 31 East 660' FNL, 1980' FEL
- 2. Surface casing 8-5/8" 24# set at 365'. Cement with 150 sxs, circulated 20 sxs to surface.

Production casing - 4-1/2" 10.5# set @ 4656'. Cement with 750 sxs, top of cement at 2294' by temperature survey. Perforated 4 squeeze holes from 2200'-2204', cement through squeeze holes with 650 sxs cement, top of cement at 1080' by temperature survey. Perforated four squeeze holes from 1000'-1004', cement through squeeze holes with 500 sxs cement, circulated 89 sxs to surface.

- 3. Injection tubing to be used will be 2-3/8" 4.7# Salta-lined tbg. Setting depth will be above all injection interval at approximately 4500'.
- 4. Injection packer to be used is Baker A3 Lok-set packer to be set at approximately 4500'.

B.

- 1. The injection formation is the Bell and Cherry Canyon sand members of the Delaware Mountain Group.
- 2. The injection interval will be into existing perforations 4580'-4654' (gross), existing openhole 4656'-4900', and into proposed additional openhole section from 4900'-6500'.
- 3. This well was initially drilled in 1964 to a TD of 4656' to test the Bell Canyon formation. It was dry and was plugged and abandoned. In July, 1992, Bettis, Boyle & Stovall received a permit to inject for SWD and re-entered the well. 4-1/2" casing was run and set at 4656' and cemented in place. The well was perforated from 4580'-4620', and 4634'-4654' and was put on injection. In January 1993, Bettis, Boyle & Stovall re-entered the well, fracture treated the perforations and deepened the well to 4900' to increase injectivity.
- 4. N/A
- 5. There are no known oil or gas zones above the injected interval within the area of review.

The nearest deeper producing zone within the area of review is in the Sonat operated Lotos 11F Federal No. 2. Its top perforation is at 6886'.

The Merit operated SDS 11 Federal #1 (Unit letter F) is a SWD well injecting into perforations 4962'- 5212'.

#### Current

660' FNL, 1980' FEL Section 11, Unit Letter B, T24S, R31E, Eddy County, New Mexico

Spud 2/26/64 Completion, request permit to abandon 3/4/64

Reentry, injection permit approved 7/14/92