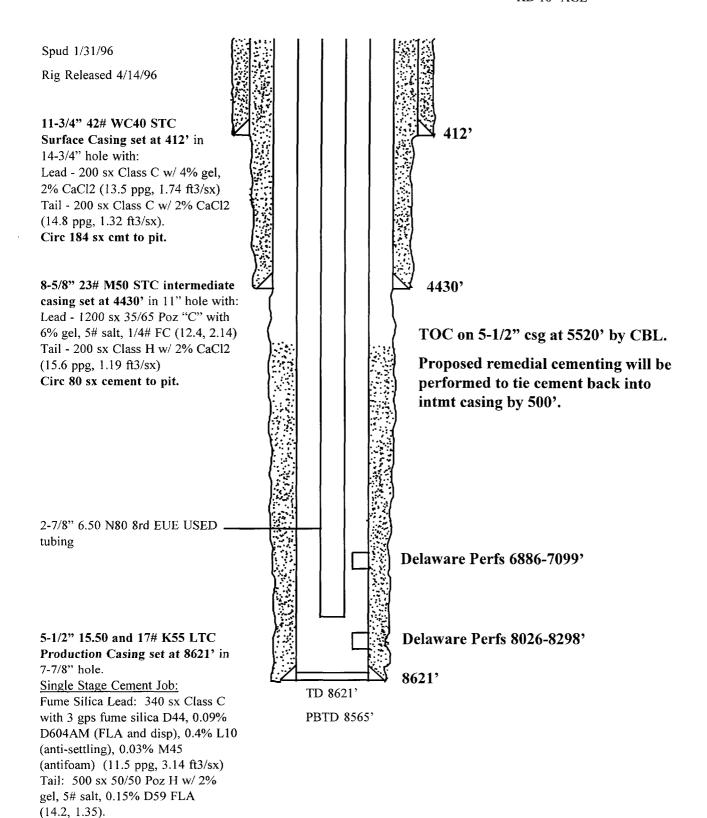

#### III. Well Data

A.

- Littlefield Federal No. 1 Section 11, T-24 South, R- 31 East 660' FNL, 1980' FEL
- 2. Surface casing 8-5/8" 24# set at 365'. Cement with 150 sxs, circulated 20 sxs to surface.

Production casing - 4-1/2" 10.5# set @ 4656'. Cement with 750 sxs, top of cement at 2294' by temperature survey. Perforated 4 squeeze holes from 2200'-2204', cement through squeeze holes with 650 sxs cement, top of cement at 1080' by temperature survey. Perforated four squeeze holes from 1000'-1004', cement through squeeze holes with 500 sxs cement, circulated 89 sxs to surface.

- 3. Injection tubing to be used will be 2-3/8" 4.7# Salta-lined tbg. Setting depth will be above all injection interval at approximately 4500'.
- 4. Injection packer to be used is Baker A3 Lok-set packer to be set at approximately 4500'.

B.

- 1. The injection formation is the Bell and Cherry Canyon sand members of the Delaware Mountain Group.
- 2. The injection interval will be into existing perforations 4580'-4654' (gross), existing openhole 4656'-4900', and into proposed additional openhole section from 4900'-6500'.
- 3. This well was initially drilled in 1964 to a TD of 4656' to test the Bell Canyon formation. It was dry and was plugged and abandoned. In July, 1992, Bettis, Boyle & Stovall received a permit to inject for SWD and re-entered the well. 4-1/2" casing was run and set at 4656' and cemented in place. The well was perforated from 4580'-4620', and 4634'-4654' and was put on injection. In January 1993, Bettis, Boyle & Stovall re-entered the well, fracture treated the perforations and deepened the well to 4900' to increase injectivity.
- 4. N/A
- 5. There are no known oil or gas zones above the injected interval within the area of review.

The nearest deeper producing zone within the area of review is in the Sonat operated Lotos 11F Federal No. 2. Its top perforation is at 6886'.

The Merit operated SDS 11 Federal #1 (Unit letter F) is a SWD well injecting into perforations 4962'- 5212'.