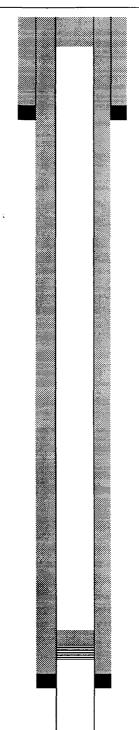

## INJECTION WELL DATA SHEET

| Operator Uccidental Permis                                                           |                   | Lease                                  | 0/04        | ••                                         | County                                |
|--------------------------------------------------------------------------------------|-------------------|----------------------------------------|-------------|--------------------------------------------|---------------------------------------|
| Limited Partners                                                                     | птр               | North Hobbs                            | G/SA Un     | <u>irt</u>                                 | Lea                                   |
| Well No. Footage Location 765 FSL & 111                                              | 75' FWL           | Section<br>32                          | Township    | Range<br>38-E                              | Unit Letter<br>M                      |
| Schematic                                                                            |                   | Surface Casing Size 13-1/2 TOC SURF    |             | Tubular Data  Cemented with  Determined by | NA sxs.                               |
| 13-1/2"<br>@40'                                                                      | _                 | Intermediate Case Size 8-5/8" TOC SURF |             | Cemented with Determined by                | 850 sxs.                              |
| 8-5/8"<br>@1545`                                                                     |                   | Size 5-1/2' TOC SURF                   | ·           | Cemented with                              | 810 sxs.                              |
| 5-1/2''<br>@4400'                                                                    |                   | Liner Size TOC Hole size               |             | Cemented with                              | sxs.                                  |
|                                                                                      |                   | Total depth  Injection interval 4100   | 4400'       | feet to 430                                | O feet                                |
|                                                                                      |                   | Completion type                        |             | erforated Casing                           | · · · · · · · · · · · · · · · · · · · |
| Tubing size 2-7/8"                                                                   | lined with        | Duoline (Fibe                          | rglass lin  | er)                                        | set in a                              |
| Guiberson – Uni VI<br>(brand and model)                                              | <del></del>       | packer at                              | 4000'       | feet                                       |                                       |
| Other Data                                                                           |                   |                                        |             |                                            |                                       |
| 1. Name of the injection formation                                                   | San Andr          | es                                     |             |                                            |                                       |
| 2. Name of field or Pool                                                             | Hobbs             |                                        | <del></del> |                                            |                                       |
| 3. Is this a new well drilled for injection?  If no, for what purpose was the will o | riginally drilled | Yes<br>? <u>Pr</u>                     | oducer      | No                                         |                                       |
| Has the well ever been perforated in any detail (sacks of cement or bridge plug      |                   | ? List all such per San Andres         |             | ervals and give plugg<br>089', sqz'        | jing                                  |
| 5. Give the depth to and name of any overl                                           |                   | derlying oil and gas                   | s zones (po | ols) in this area.                         |                                       |