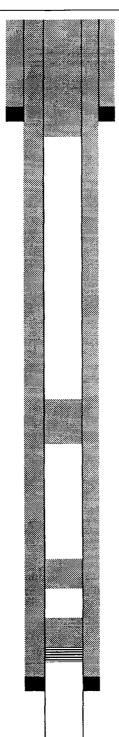

## INJECTION WELL DATA SHEET

| Operator Uccidental Permis                                                           |                   | Lease                                  | 0/04        | ••                                         | County                                |
|--------------------------------------------------------------------------------------|-------------------|----------------------------------------|-------------|--------------------------------------------|---------------------------------------|
| Limited Partners                                                                     | птр               | North Hobbs                            | G/SA Un     | <u>irt</u>                                 | Lea                                   |
| Well No. Footage Location 765 FSL & 111                                              | 75' FWL           | Section<br>32                          | Township    | Range<br>38-E                              | Unit Letter<br>M                      |
| Schematic                                                                            |                   | Surface Casing Size 13-1/2 TOC SURF    |             | Tubular Data  Cemented with  Determined by | NA sxs.                               |
| 13-1/2"<br>@40'                                                                      | _                 | Intermediate Case Size 8-5/8" TOC SURF |             | Cemented with Determined by                | 850 sxs.                              |
| 8-5/8"<br>@1545`                                                                     |                   | Size 5-1/2' TOC SURF                   | ·           | Cemented with                              | 810 sxs.                              |
| 5-1/2''<br>@4400'                                                                    |                   | Liner Size TOC Hole size               |             | Cemented with                              | sxs.                                  |
|                                                                                      |                   | Total depth  Injection interval 4100   | 4400'       | feet to 430                                | O feet                                |
|                                                                                      |                   | Completion type                        |             | erforated Casing                           | · · · · · · · · · · · · · · · · · · · |
| Tubing size 2-7/8"                                                                   | lined with        | Duoline (Fibe                          | rglass lin  | er)                                        | set in a                              |
| Guiberson – Uni VI<br>(brand and model)                                              | <del></del>       | packer at                              | 4000'       | feet                                       |                                       |
| Other Data                                                                           |                   |                                        |             |                                            |                                       |
| 1. Name of the injection formation                                                   | San Andr          | es                                     |             |                                            |                                       |
| 2. Name of field or Pool                                                             | Hobbs             |                                        | <del></del> |                                            |                                       |
| 3. Is this a new well drilled for injection?  If no, for what purpose was the will o | riginally drilled | Yes<br>? <u>Pr</u>                     | oducer      | No                                         |                                       |
| Has the well ever been perforated in any detail (sacks of cement or bridge plug      |                   | ? List all such per San Andres         |             | ervals and give plugg<br>089', sqz'        | jing                                  |
| 5. Give the depth to and name of any overl                                           |                   | derlying oil and gas                   | s zones (po | ols) in this area.                         |                                       |