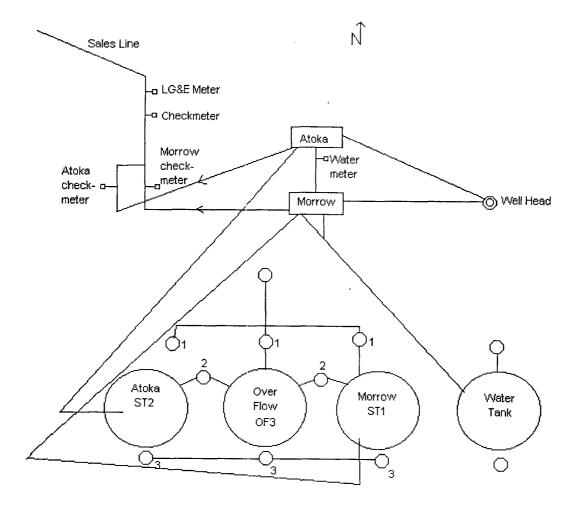

August 17, 2000

Bureau of Land Management 2909 West 2<sup>nd</sup> Street Roswell, NM 88201-2019 Attn: Mr. David Glass

Re: Empire 20 Federal Com No. 2 E/2 20 18S – 29E, Eddy County NM 21

Gentlemen:

Enclosed for your approval are one original and five copies of BLM Form 3160-5 with attachments, requesting approval to surface commingle Atoka and Morrow gas production from the referenced well. Condensate production from each zone will be separately gauged. Morrow production has been isolated via a 5  $\frac{1}{2}$ " PLS Packer with production through tubing. Atoka will be through the casing with both zones flowing into a single LG&E sales meter. Production will be allocated back to each zone based on check meters volumes.

| Form 3160-5<br>(November 1994)<br>DEPARTMENT OF THE INTERIOR<br>BUREAU OF LAND MANAGEMENT<br>SUNDRY NOTICES AND REPORTS ON WELLS<br>Do not use this form for proposals to drill or to re-enter an<br>abandoned well. Use Form 3160-3 (APD) for such proposals.<br>SUBMIT IN TRIPLICATE - Other Instructions on reverse side |                                                                                                                                                                                                                                |                                                                                                                                     |                                                                                                                                                                     |                                                                                                                                                                                                                      |                                                                                                                                                       | FORM APPROVED<br>OMB No. 1004-0135<br>Expires July 31, 1996<br>5. Lease Serial No.<br>LC-067132<br>6. If Indian, Allottee or Tribe Name<br>7. If Unit or CA/Agreement, Name and/or No.<br>SCR - 150 |  |  |
|-----------------------------------------------------------------------------------------------------------------------------------------------------------------------------------------------------------------------------------------------------------------------------------------------------------------------------|--------------------------------------------------------------------------------------------------------------------------------------------------------------------------------------------------------------------------------|-------------------------------------------------------------------------------------------------------------------------------------|---------------------------------------------------------------------------------------------------------------------------------------------------------------------|----------------------------------------------------------------------------------------------------------------------------------------------------------------------------------------------------------------------|-------------------------------------------------------------------------------------------------------------------------------------------------------|-----------------------------------------------------------------------------------------------------------------------------------------------------------------------------------------------------|--|--|
| 1. Type of Well<br>Oil Well A Gas Well                                                                                                                                                                                                                                                                                      | Other                                                                                                                                                                                                                          |                                                                                                                                     |                                                                                                                                                                     |                                                                                                                                                                                                                      | 8. Well Nan                                                                                                                                           |                                                                                                                                                                                                     |  |  |
| 2. Name of Operator<br>Gruy Petroleum Manag                                                                                                                                                                                                                                                                                 | gement Co.                                                                                                                                                                                                                     |                                                                                                                                     |                                                                                                                                                                     |                                                                                                                                                                                                                      | Empire<br>9. API Well                                                                                                                                 | 20 Federal Com 2<br>No.                                                                                                                                                                             |  |  |
| 3a. Address<br>P. O. Box 140907 Irvin                                                                                                                                                                                                                                                                                       | ng. TX 75014-0907                                                                                                                                                                                                              |                                                                                                                                     | o. ( <i>include area</i><br>401-3111                                                                                                                                | ı code)                                                                                                                                                                                                              | 30-015-                                                                                                                                               | 31046<br>Pool, or Exploratory Area                                                                                                                                                                  |  |  |
| 4. Location of Well (Footage, Sec<br>660' FSL & 1650' FEL                                                                                                                                                                                                                                                                   |                                                                                                                                                                                                                                | Turkey Track Atoka/Morro<br>11. County or Parish, State<br>Eddy Co. NM                                                              |                                                                                                                                                                     |                                                                                                                                                                                                                      |                                                                                                                                                       |                                                                                                                                                                                                     |  |  |
| 12. CHECK A                                                                                                                                                                                                                                                                                                                 | PPROPRIATE BOX(ES) T                                                                                                                                                                                                           | O INDICATE                                                                                                                          | NATURE                                                                                                                                                              | OF NOTICE, R                                                                                                                                                                                                         | EPORT, OR                                                                                                                                             | OTHER DATA                                                                                                                                                                                          |  |  |
| TYPE OF SUBMISSION                                                                                                                                                                                                                                                                                                          |                                                                                                                                                                                                                                |                                                                                                                                     | TYPE C                                                                                                                                                              | OF ACTION                                                                                                                                                                                                            |                                                                                                                                                       |                                                                                                                                                                                                     |  |  |
| If the proposal is to deepen dir<br>Attach the Bond under which<br>following completion of the in<br>testing has been completed. F<br>determined that the site is ready<br>Request approval of A<br>with Morrow production the<br>separately (See Schema                                                                    | ectionally or recomplete horizont<br>the work will be performed or pr<br>volved operations. If the operation<br>inal Abandonment Notices shall<br>of final inspection.)<br>toka/Morrow surface con<br>through tubing and Atoka | ally, give subsurfa<br>ovide the Bond Non results in a mu<br>be filed only aften<br>nmingling. Ma<br>production the<br>Morrow gas p | truction<br>bandon<br>uding estimated<br>ice locations an<br>ic. on file with<br>htiple completio<br>r all requirement<br>prrow and A<br>nrough casi<br>roduction w | Recomplete<br>Temporarily Ab<br>Water Disposal<br>d starting date of an<br>d measured and tru<br>BLM/BIA. Requi<br>no or recompletion<br>nts, including recla<br>Atoka zones w<br>ng. Condensa<br>vill be surface of | andon<br>ny proposed wo<br>ze vertical depth<br>red subsequent<br>in a new interva<br>amation, have b<br>ill be isolate<br>ate producti<br>comminglec | into a single LG&E sales                                                                                                                                                                            |  |  |
| 14. I hereby certify that the forego<br>Name (Printed/Typed)<br>Zeno Farris<br>Signature                                                                                                                                                                                                                                    | ing is true and correct                                                                                                                                                                                                        |                                                                                                                                     | Date                                                                                                                                                                | er Operations<br>17, 2000                                                                                                                                                                                            | Administrat                                                                                                                                           | ion                                                                                                                                                                                                 |  |  |
|                                                                                                                                                                                                                                                                                                                             | THIS SPACE                                                                                                                                                                                                                     | FOR FEDERA                                                                                                                          |                                                                                                                                                                     | E OFFICE USE                                                                                                                                                                                                         | <u> </u>                                                                                                                                              |                                                                                                                                                                                                     |  |  |
| Approved by<br>Conditions of approval, if any, are<br>certify that the applicant holds leg<br>which would entitle the applicant to                                                                                                                                                                                          | al or equitable title to those right                                                                                                                                                                                           |                                                                                                                                     |                                                                                                                                                                     |                                                                                                                                                                                                                      | Da                                                                                                                                                    | ate                                                                                                                                                                                                 |  |  |
| Title 18 U.S.C. Section 1001, mak<br>fraudulent statements or representa<br>(Instructions on reverse)                                                                                                                                                                                                                       | tes it a crime for any person kno<br>tions as to any matter within its ju                                                                                                                                                      | wingly and willfunisdiction.                                                                                                        | lly to make to                                                                                                                                                      | any department or                                                                                                                                                                                                    | agency of the                                                                                                                                         | United States any false, fictitious or                                                                                                                                                              |  |  |

# Empire 20 Fed Com #2 Sec 20, T18S, R29E 660' FSL & 1560 FEL Eddy County, New Mexico

Production System Open.

- 1. Oil Sales by tank gauge to truck transport.
- 2. Seal Requirements
  - A. Production Phase
    - (1) All valves (1), (2), & (3) are closed. (Valve 2 only open in emergency for over flow).
    - (2) ST2 tank for Atoka Zone.
    - (3) ST1 tank for Morrow Zone.
    - (4) OF3 Overflow tank for emergency.
  - B. Sales Phase
    - (1) All valves closed with exception of load line and when a tank is on sales line.