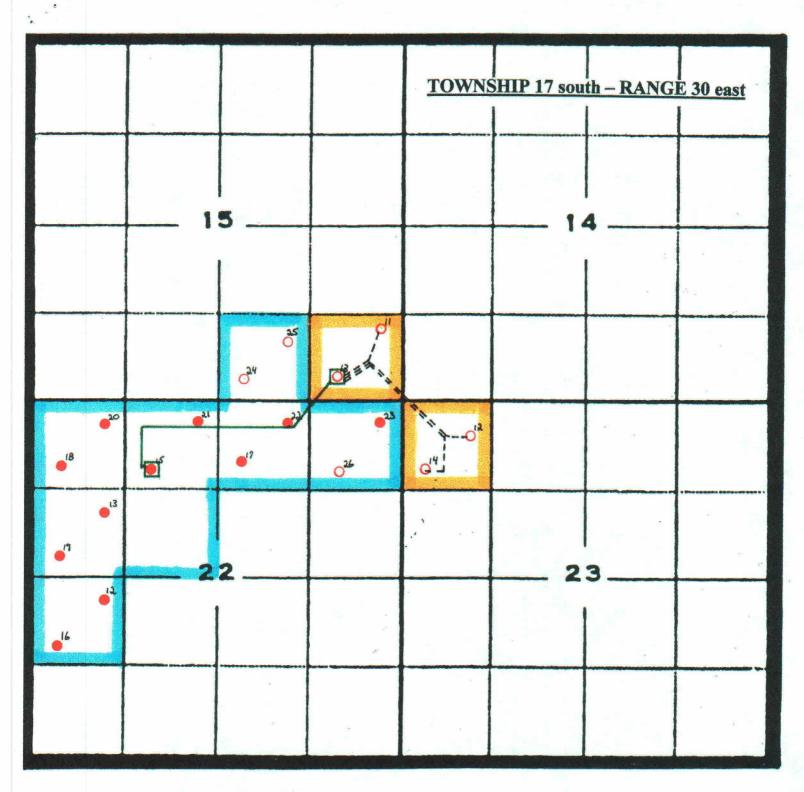

## **PREMIER OIL AND GAS, INC.**

August 16, 2000

前后21

New Mexico Oil Conservation Division 2040 South Pacheco Street Santa Fe, New Mexico 87505

RE: Surface Commingling of Dale H. Parke Leases

Gentlemen:

Premier Oil and Gas respectfully request approval to commingle crude oil produced from two separate leases. Premier proposes to commingle Paddock production from the Dale H. Parke "C" Federal lease (LC-029020-C) with the paddock production from the Dale H. Parke "A" Tract 1 Federal lease (NM-0467930). Production from the Dale H. Parke "C" wells will be pumped via flowlines to the Dale H. Parke "C" tank battery located at approximately 330' FSL and 990' FEL in Section 15 of T-17S, R-30E. At the "C" battery, the natural gas produced will be separated, and at this point, sold to a gas purchaser. The produced water will also be separated and sent to be disposed of. The crude oil will then be metered through a Lact Unit at the "C" battery and transferred to the Dale H. Parke "A" Tract 1 battery. The Dale H. Parke "A" Tract 1 is an existing battery located at 990' FNL and 1650' FWL in Section 22 of T-175, R-30E. The crude oil from the Parke "C" battery will be pumped directly into the Parke "A" battery storage tank. The commingled crude will then be sold via a Lact Unit at the Parke "A" battery. Tank battery site diagrams, as well as a plat of the transfer and flowline routes is attached to aid in your review of the application. The Parke "A" battery sells approximately 745 barrels of oil per day with an average corrected gravity of 38 degrees by commingling production from the Parke "C" battery. The production volume should increase by approximately 80 barrels per day, but will gradually decline over time as the wells age. The gravity is expected to remain the same due to the close proximity of the commingled wells as well as being sourced from the same formation. Daily production will be

RJ/mm

Dale H Parke '' C '' Federal Tank Battery 360' FSL & 990' FEL Section 15: 117s - R30e Eddy County, New Mexico LC-029020

- Transfer lines (crude oil/ produced water)
- Dale H. Parke "C" flowlines
  - NM-0467930 Dale H. Parke "A" Tract 1 Lease
  - LC-029020-C Dale H. Parke "C" Lease
- Producing Loco Hills Paddock Pool wells
- O Planned Loco Hills Paddock Pool wells