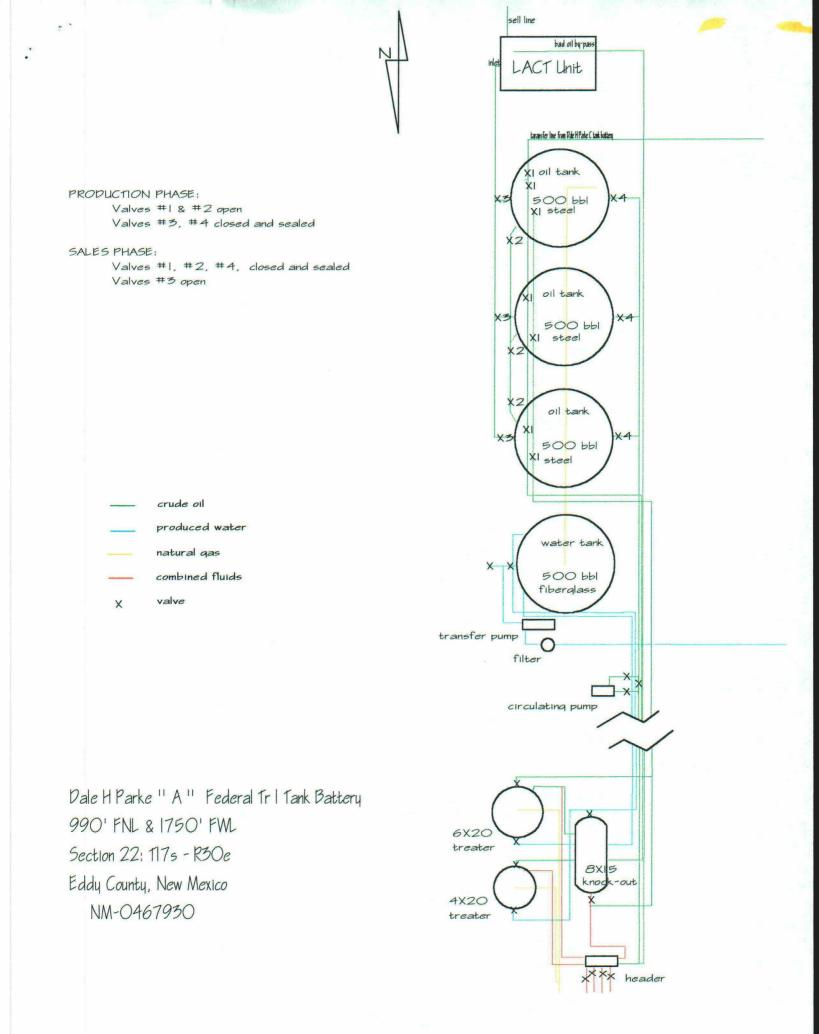

## **PREMIER OIL AND GAS, INC.**

August 16, 2000

前后21

New Mexico Oil Conservation Division 2040 South Pacheco Street Santa Fe, New Mexico 87505

RE: Surface Commingling of Dale H. Parke Leases

Gentlemen:

Premier Oil and Gas respectfully request approval to commingle crude oil produced from two separate leases. Premier proposes to commingle Paddock production from the Dale H. Parke "C" Federal lease (LC-029020-C) with the paddock production from the Dale H. Parke "A" Tract 1 Federal lease (NM-0467930). Production from the Dale H. Parke "C" wells will be pumped via flowlines to the Dale H. Parke "C" tank battery located at approximately 330' FSL and 990' FEL in Section 15 of T-17S, R-30E. At the "C" battery, the natural gas produced will be separated, and at this point, sold to a gas purchaser. The produced water will also be separated and sent to be disposed of. The crude oil will then be metered through a Lact Unit at the "C" battery and transferred to the Dale H. Parke "A" Tract 1 battery. The Dale H. Parke "A" Tract 1 is an existing battery located at 990' FNL and 1650' FWL in Section 22 of T-175, R-30E. The crude oil from the Parke "C" battery will be pumped directly into the Parke "A" battery storage tank. The commingled crude will then be sold via a Lact Unit at the Parke "A" battery. Tank battery site diagrams, as well as a plat of the transfer and flowline routes is attached to aid in your review of the application. The Parke "A" battery sells approximately 745 barrels of oil per day with an average corrected gravity of 38 degrees by commingling production from the Parke "C" battery. The production volume should increase by approximately 80 barrels per day, but will gradually decline over time as the wells age. The gravity is expected to remain the same due to the close proximity of the commingled wells as well as being sourced from the same formation. Daily production will be

calculated at the Parke "C" battery and then subtracted from the total production at the Parke "A" battery to arrive at the production attributable to the Parke "A" battery. Both batteries have test facilities to enable us to test individual wells. Both Lact Units will be tested on a regular basis.

Due to current marketing, arrangements in place at the Parke "A" battery, not offered at the Parke "C" battery, a great economic loss to all interest owners would result if commingling is not approved. Additionally, by relieving flowline pressures as soon as possible, you increase the proration volumes of these wells, both now and in their sunset years. An approval now will be invaluable when secondary operations begin on this lease. A similar application for commingling approval has been submitted to the Roswell office of the Bureau of Land Management. A copy of their decision will be forwarded to NMOCD upon receipt of such.