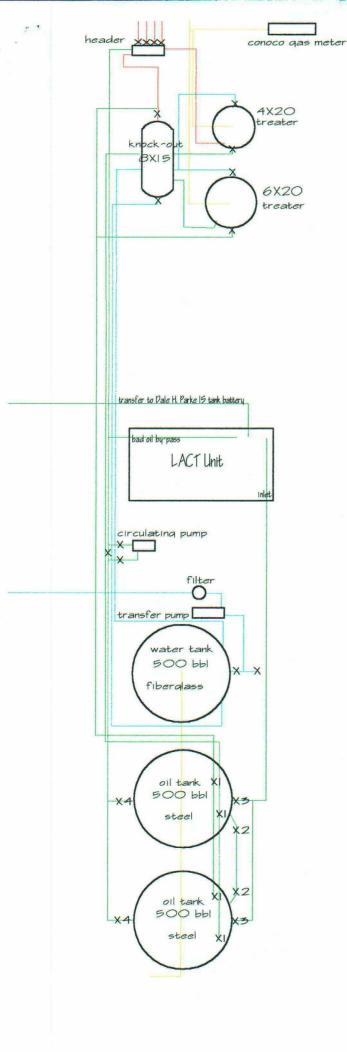

## **PREMIER OIL AND GAS, INC.**

August 16, 2000

前后21

New Mexico Oil Conservation Division 2040 South Pacheco Street Santa Fe, New Mexico 87505

RE: Surface Commingling of Dale H. Parke Leases

Gentlemen:

Premier Oil and Gas respectfully request approval to commingle crude oil produced from two separate leases. Premier proposes to commingle Paddock production from the Dale H. Parke "C" Federal lease (LC-029020-C) with the paddock production from the Dale H. Parke "A" Tract 1 Federal lease (NM-0467930). Production from the Dale H. Parke "C" wells will be pumped via flowlines to the Dale H. Parke "C" tank battery located at approximately 330' FSL and 990' FEL in Section 15 of T-17S, R-30E. At the "C" battery, the natural gas produced will be separated, and at this point, sold to a gas purchaser. The produced water will also be separated and sent to be disposed of. The crude oil will then be metered through a Lact Unit at the "C" battery and transferred to the Dale H. Parke "A" Tract 1 battery. The Dale H. Parke "A" Tract 1 is an existing battery located at 990' FNL and 1650' FWL in Section 22 of T-175, R-30E. The crude oil from the Parke "C" battery will be pumped directly into the Parke "A" battery storage tank. The commingled crude will then be sold via a Lact Unit at the Parke "A" battery. Tank battery site diagrams, as well as a plat of the transfer and flowline routes is attached to aid in your review of the application. The Parke "A" battery sells approximately 745 barrels of oil per day with an average corrected gravity of 38 degrees by commingling production from the Parke "C" battery. The production volume should increase by approximately 80 barrels per day, but will gradually decline over time as the wells age. The gravity is expected to remain the same due to the close proximity of the commingled wells as well as being sourced from the same formation. Daily production will be

calculated at the Parke "C" battery and then subtracted from the total production at the Parke "A" battery to arrive at the production attributable to the Parke "A" battery. Both batteries have test facilities to enable us to test individual wells. Both Lact Units will be tested on a regular basis.

Due to current marketing, arrangements in place at the Parke "A" battery, not offered at the Parke "C" battery, a great economic loss to all interest owners would result if commingling is not approved. Additionally, by relieving flowline pressures as soon as possible, you increase the proration volumes of these wells, both now and in their sunset years. An approval now will be invaluable when secondary operations begin on this lease. A similar application for commingling approval has been submitted to the Roswell office of the Bureau of Land Management. A copy of their decision will be forwarded to NMOCD upon receipt of such.