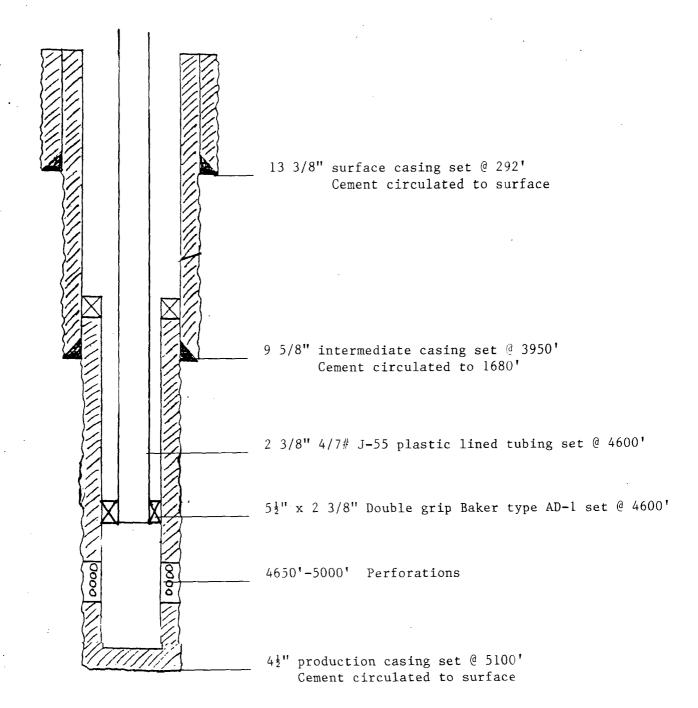

#### III. WELL DATA

- A. The following well data must be submitted for each injection well covered by this application. The data must be both in tabular and schematic form and shall include:
  - (1) Lease name; Well No.; Location by Section, Township and Range; and footage location within the section.
  - (2) Each casing string used with its size, setting depth, sacks of cement used, hole size, top of cement, and how such top was determined.
  - (3) A description of the tubing to be used including its size, lining material, and setting depth.
  - (4) The name, model, and setting depth of the packer used or a description of any other seal system or assembly used.

- B. The following must be submitted for each injection well covered by this application. All items must be addressed for the initial well. Responses for additional wells need be shown only when different. Information shown on schematics need not be repeated.
  - (1) The name of the injection formation and, if applicable, the field or pool name.
  - (2) The injection interval and whether it is perforated or open-hole.
  - (3) State if the well was drilled for injection or, if not, the original purpose of the well.
  - (4) Give the depths of any other perforated intervals and detail on the sacks of cement or bridge plugs used to seal off such perforations.
  - (5) Give the depth to and the name of the next higher and next lower oil or gas zone in the area of the well, if any.