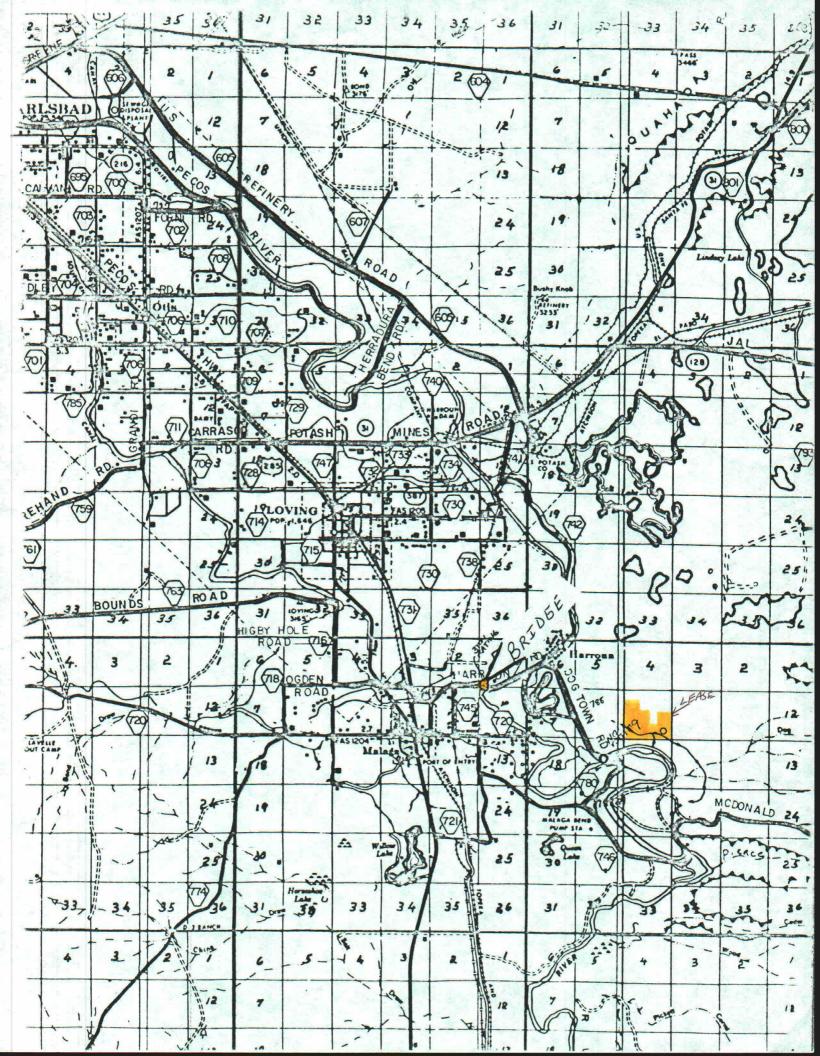

The Pecos River must be crossed to get to this lease. The bridge crossing the river is not rated high enough for oil transports to cross the bridge (although it is common for oilfield traffic to use the bridge). We have not been able to get an oil transporter to haul the oil due to the bridge's rating. Numerous attempts to find a "back way" into the lease or a way from a higher rated bridge have been unsuccessful. Efforts to get the bridge rating increased have also been unsuccessful.

Texaco owns an 85.46511% working interest in the lease and Rutter & Wilbanks Corp owns the remaning portion. Attached for your information are the following:

- 1) Road Map showing lease and bridge locations.
- 2) Lease Map.
- Approval letter from working interest owner. 3)