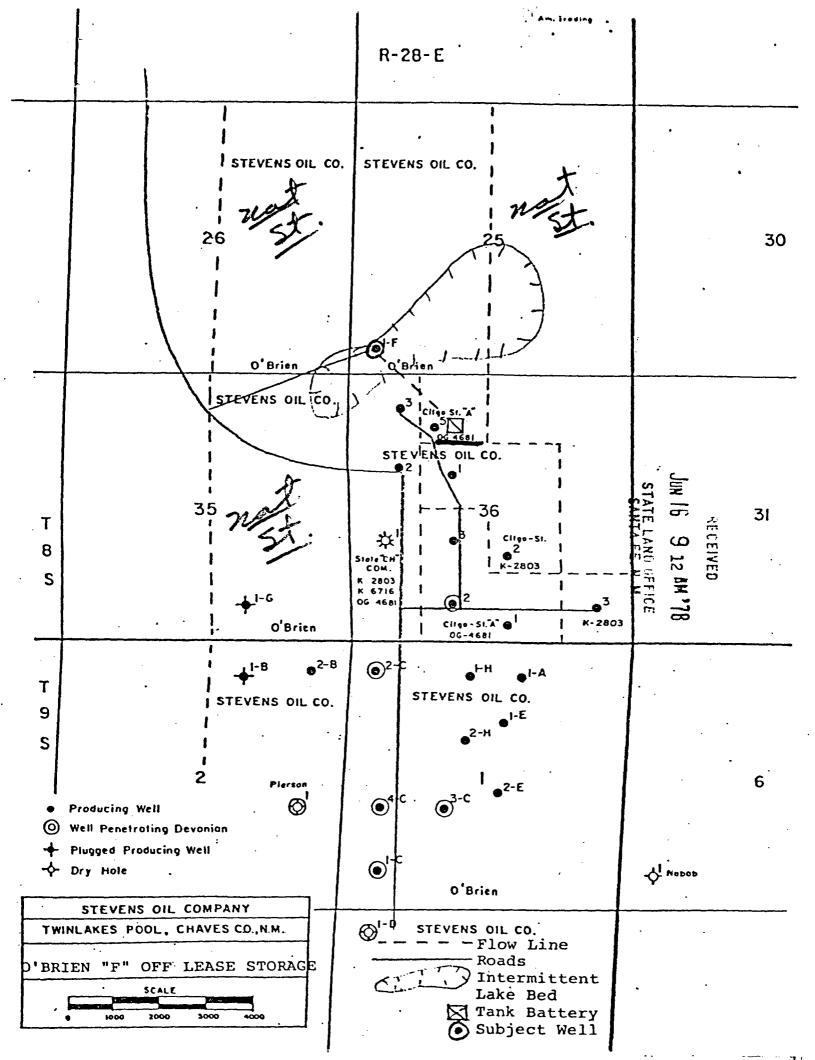

HECEINED

Enclosed is a plat showing the wells on the leases and the location of the tank battery and flowlines. The tank battery has been located in this site to take advantage of an unused tank battery located thereon and to avoid the problems and expense of building a new tank battery in or near the shoreline of an intermittent lake bed. The surface owner of the land prefers this location inasmuch as the road to the tank battery is caliched and it will not be necessary to caliche additional roadways and will prevent a proliferation of tank batteries near the ranch house and ranch manager's home in the NW/4 of Section 35. The applicant further states:

Enclosed is a plat showing the wells on the leases and the location of the tank battery and flowlines. The tank battery has been located in this site to take advantage of an unused tank battery located thereon and to avoid the problems and expense of building a new tank battery in or near the shoreline of an intermittent lake bed. The surface owner of the land prefers this location inasmuch as the road to the tank battery is caliched and it will not be necessary to caliche additional roadways and will prevent a proliferation of tank batteries near the ranch house and ranch manager's home in the NW/4 of Section 35. The applicant further states: