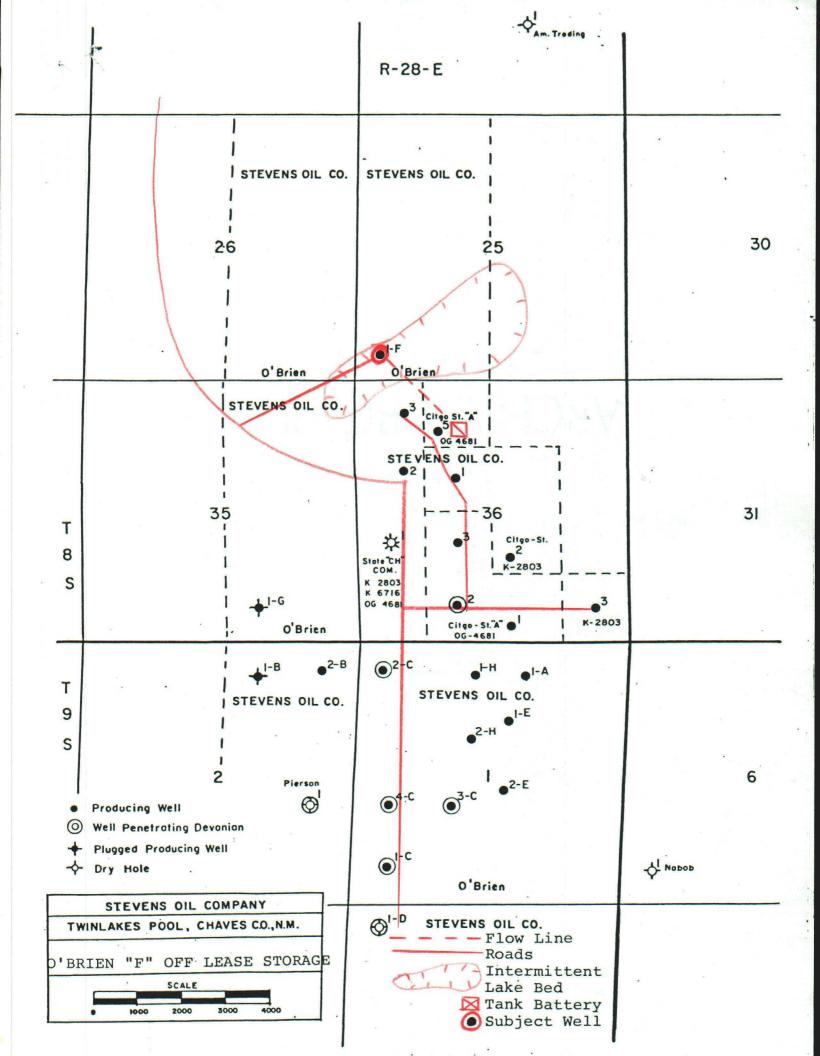

HECEINED

Enclosed is a plat showing the wells on the leases and the location of the tank battery and flowlines. The tank battery has been located in this site to take advantage of an unused tank battery located thereon and to avoid the problems and expense of building a new tank battery in or near the shoreline of an intermittent lake bed. The surface owner of the land prefers this location inasmuch as the road to the tank battery is caliched and it will not be necessary to caliche additional roadways and will prevent a proliferation of tank batteries near the ranch house and ranch manager's home in the NW/4 of Section 35. The applicant further states:

Enclosed is a plat showing the wells on the leases and the location of the tank battery and flowlines. The tank battery has been located in this site to take advantage of an unused tank battery located thereon and to avoid the problems and expense of building a new tank battery in or near the shoreline of an intermittent lake bed. The surface owner of the land prefers this location inasmuch as the road to the tank battery is caliched and it will not be necessary to caliche additional roadways and will prevent a proliferation of tank batteries near the ranch house and ranch manager's home in the NW/4 of Section 35. The applicant further states: