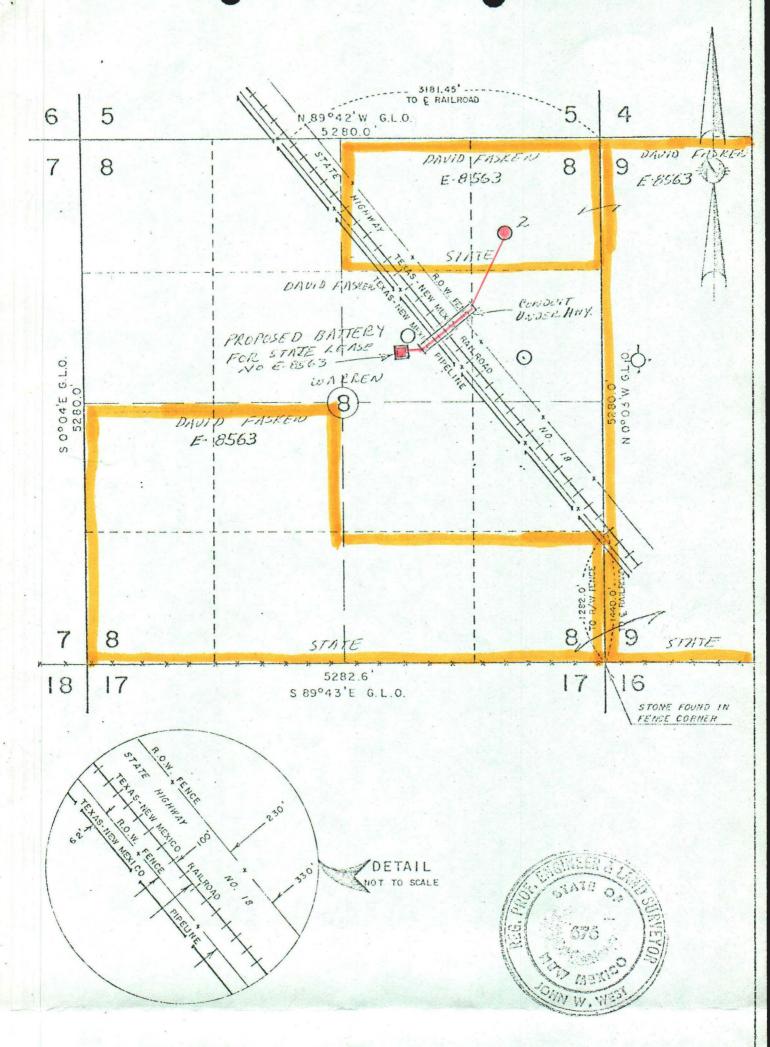

The attached land plat shows the area of this lease and the attached surveyor's plat shows the physical location of the State Highway, Railroad, and Texas-New Mexico Pipeline with respect to State Lease E-8563-1. Also shown on the surveyor's plat is the conduit which we have installed on the Warren Lease underneath the Highway, Railroad, and Texas-New Mexico Pipeline. We are proposing to use the extra capacity in the conduit for flow lines for the portion of State Lease E-8563-1 lying east of the highway. By locating the proposed tank

State of New Mexico Energy and Minerals Department Oil Conservation Division Attention: Mr. Joe D. Ramey, Director

-2-

battery near the west end of the conduit already in place we can obtain a pipeline connection into the Texas-New Mexico Pipeline System. This will avoid the trucking of oil from that portion of State Lease E-8563-1 lying east of the highway.

The attached land plat shows the area of this lease and the attached surveyor's plat shows the physical location of the State Highway, Railroad, and Texas-New Mexico Pipeline with respect to State Lease E-8563.—/Also shown on the surveyor's plat is the conduit which we have installed on the Warren Lease underneath the Highway, Railroad, and Texas-New Mexico Pipeline. We are proposing to use the extra capacity in the conduit for flow lines for the portion of State Lease E-8563-lying east of the highway. By locating the proposed tank battery near the west end of the conduit already in place we can obtain a pipeline connection into the Texas-New Mexico Pipeline System. This will avoid the trucking of oil from that portion of State Lease E-8563-lying east of the highway.