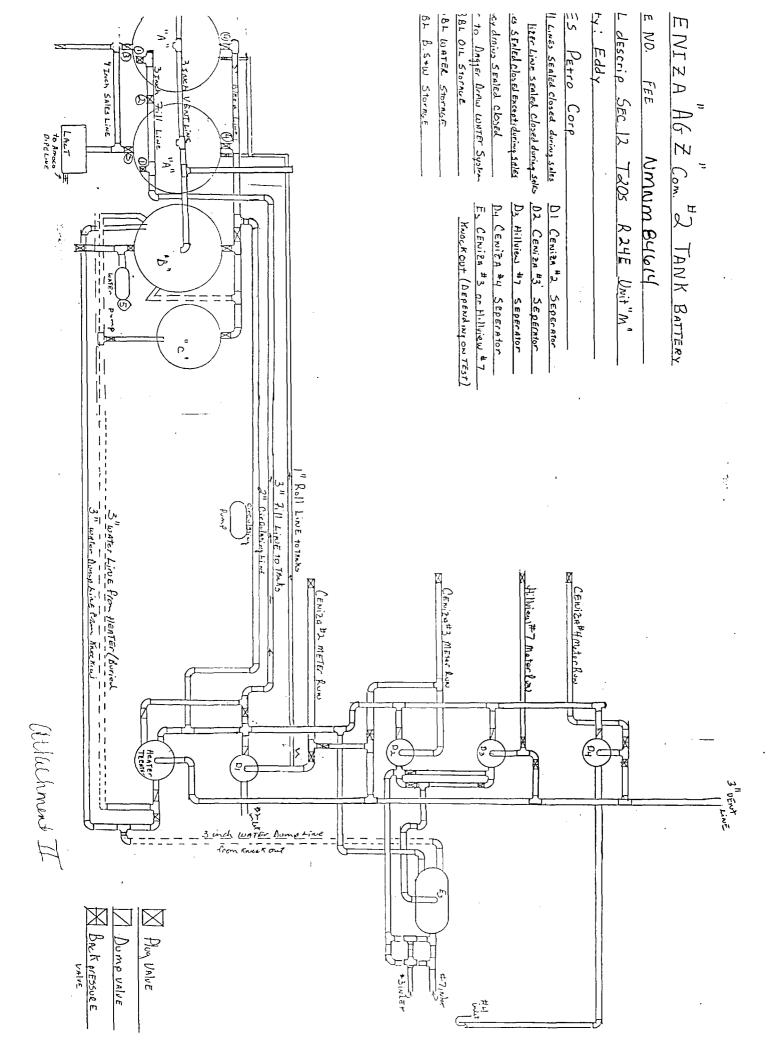

Off-Lease Storage, Etc.: Page 2 January 14, 1994

In accordance with the Oil Conservation Division's Rules 303-B, 309-B and 309-C, the following diagrams and maps are submitted for your information.

Attachment II

A diagram of the proposed measurement equipment, separators and storage

tanks in accordance with the "Manual for Installation and Operation of

Commingling Facilities".

Attachment III

Notification of working interest owners of the proposal to commingle production.

Hillview AHE Federal Com #7 660' FSL & 660' FWL (Unit M) Section 13-T20S-R24E Eddy County, New Mexico NM 86241/CA No.: NMNM 84638

Battery is located at the Ceniza AGZ Com #2 location. Please see attached map and site facility diagram.