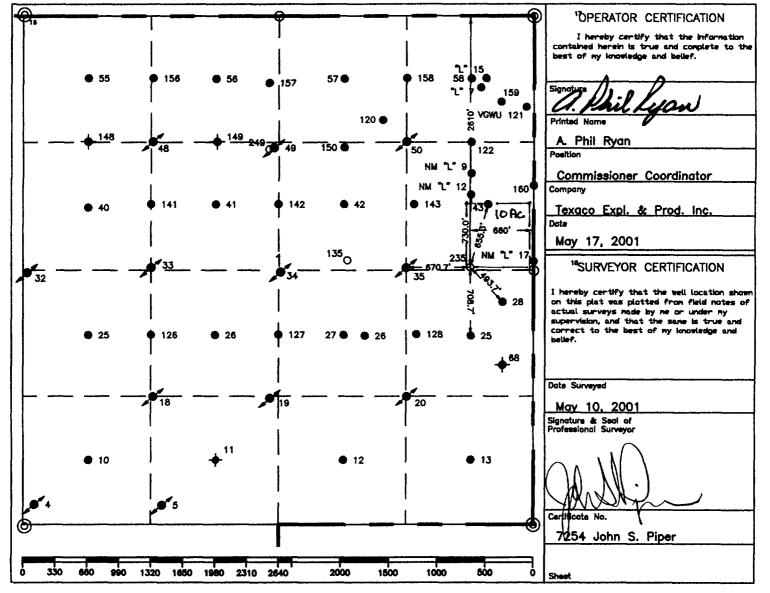

### NEW MEXICO OIL CONSERVATION DIVISION - Form C-108

Application for Water and CO<sub>2</sub> Flood Expansion

Unit Name: Vacuum Grayburg-San Andres Unit (VGSAU) Lea County, New Mexico

| VGSAU Well No. 135: | Unit Ltr. G; Surface Location 2535' FNL, 1930' FEL, Section 1, Twp. 18S, Range 34E |
|---------------------|------------------------------------------------------------------------------------|
| VGSAU Well No. 235: | Unit Ltr. H; Surface Location 2610' FNL, 660' FEL, Section 1, Twp. 18S, Range 34E  |
| VGSAU Well No. 249: | Unit Ltr. F; Surface Location 1390' FNL, 2530' FWL, Section 1, Twp. 18S, Range 34E |

### WELL LOCATION AND ACREAGE DEDICATION PLAT

| 1 AF                 | Number                          |                                       |           | <sup>2</sup> Pool Code |                         | <sup>3</sup> Pool Name |               |                |                                       |  |  |  |  |
|----------------------|---------------------------------|---------------------------------------|-----------|------------------------|-------------------------|------------------------|---------------|----------------|---------------------------------------|--|--|--|--|
|                      |                                 |                                       |           |                        | Vac                     | uum Grayburg S         | San Andres    |                |                                       |  |  |  |  |
| Property Cod         | e                               |                                       |           |                        | 5Property N             | lame                   |               |                | Well Number                           |  |  |  |  |
|                      | Vacuum Grayburg San Andres Unit |                                       |           |                        |                         |                        |               |                |                                       |  |  |  |  |
| OGRID No.            |                                 | Operator Name                         |           |                        |                         |                        |               |                |                                       |  |  |  |  |
|                      |                                 | TEXACO EXPLORATION & PRODUCTION, INC. |           |                        |                         |                        |               |                |                                       |  |  |  |  |
|                      |                                 |                                       |           |                        | <sup>10</sup> Surface L | ocation                |               |                | · · · · · · · · · · · · · · · · · · · |  |  |  |  |
| or lot no.           | Section                         | Township                              | Range     | Lot Idn                | Feet from the           | North/South line       | Feet from the | East/West line | County                                |  |  |  |  |
| н                    | 1                               | 18–S                                  | 34-E      |                        | 2610'                   | North                  | 660'          | East           | Lea                                   |  |  |  |  |
|                      |                                 |                                       | 11 B      | ottom Hol              | e Location If           | Different From         | Surface       |                |                                       |  |  |  |  |
| or lot no.           | Section                         | Township                              | Range     | Lot Idn                | Feet from the           | North/South line       | Feet from the | East/West line | <sup>7</sup> County                   |  |  |  |  |
|                      |                                 |                                       |           |                        | 18                      | l                      | ll            |                | <u> </u>                              |  |  |  |  |
| edicated Acres<br>10 | 1                               | nt or Infill                          | 'Consolid | ation Code             | <sup>15</sup> Order No. |                        |               |                |                                       |  |  |  |  |

NO ALLOWABLE WILL BE ASSIGNED TO THIS COMPLETION UNTIL ALL INTERESTS HAVE BEEN CONSOLIDATED OR A NON-STANDARD UNIT HAS BEEN APPROVED BY THE DIVISION.

○ = Staked Location • = Producing Well ≠ = Injection Well ↔ = Water Supply Well + = Plugged & Abandon Well ○ = Found Section Corner, 2 or 3" Iron Pipe & GLO B.C. ○ = Found /4 Section Corner, 1" Iron Pipe & GLO B.C.