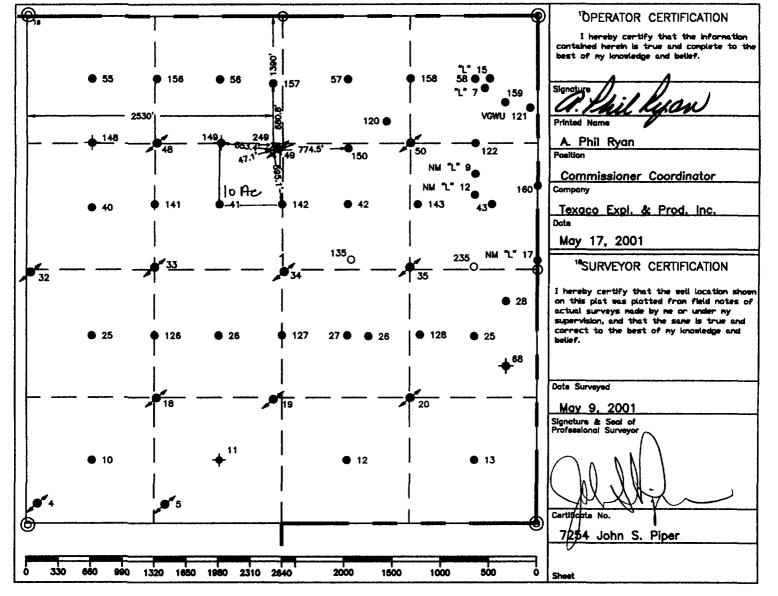

### NEW MEXICO OIL CONSERVATION DIVISION - Form C-108

Application for Water and CO<sub>2</sub> Flood Expansion

Unit Name: Vacuum Grayburg-San Andres Unit (VGSAU) Lea County, New Mexico

| VGSAU Well No. 135: | Unit Ltr. G; Surface Location 2535' FNL, 1930' FEL, Section 1, Twp. 18S, Range 34E |
|---------------------|------------------------------------------------------------------------------------|
| VGSAU Well No. 235: | Unit Ltr. H; Surface Location 2610' FNL, 660' FEL, Section 1, Twp. 18S, Range 34E  |
| VGSAU Well No. 249: | Unit Ltr. F; Surface Location 1390' FNL, 2530' FWL, Section 1, Twp. 18S, Range 34E |