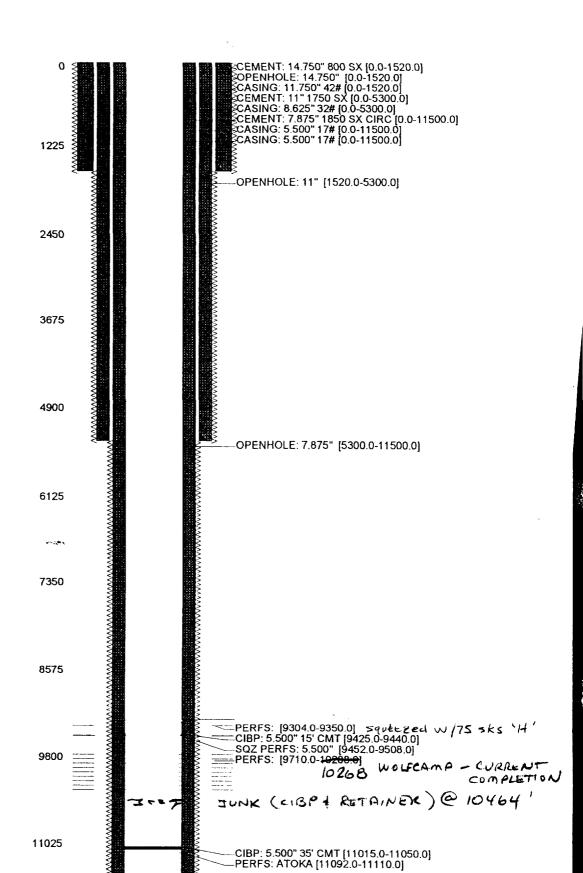

- III. We are requesting approvals for injection of water and  $CO_2$  into these three wells. A typical schematic for the three wells is attached. These wells will be completed as traditional vertical injection wells. The VGSAU is unitized in the Grayburg and San Andres Formations from 4100' – 4800'. There is no active shallower production in the review area for this proposal. The Yates is the only shallow zone known to be productive of hydrocarbons and did produce in the New Mexico State "O" No. 20 to the northwest which is outside the review area. At about 6100', the Paddock and Glorieta are unitized in the Vacuum Glorieta West Unit. This is the next productive interval below the Grayburg-San Andres.
- V. Two maps are attached: a large scale county map showing lease owners for a 2-mile radius around the proposed wells, with the <sup>1</sup>/<sub>2</sub> mile radii around each well shown as the shaded area, and a map showing the 1/2 mile radii for each well in this submittal superimposed on a map showing the review area for our C-108 application for the CO2 Tertiary Certification hearing which occurred on February 8, 2001.
- VI. A list of all wells in the review area is provided herein. This list includes current status, location data, API numbers and spud dates. Nearly the entire review area was covered by the C-108 application for the Vacuum Grayburg-San Andres Unit CO<sub>2</sub> Injection Project mentioned in part "V" above. Almost all wellbore data pertinent to this application was included in that previous submittal. The attached map shows that the review area for this proposal includes only three wells that were not in the review area of the prior application. Schematics for these three wells (Central Vacuum Unit Well Nos. 111 and 207 and Warn State A/C-2 Well No. 6) are attached. Subsequent to the prior application, VGSAU Well No. 49 has been plugged and abandoned and New Mexico State "L" Well No. 18 was recompleted to the Wolfcamp formation. Schematics are also included for these two wells.
- VII. This data has been submitted under the aforementioned C-108 for the VGSAU CO2 Tertiary certification. For the subject well, we will request approval to increase surface water injection pressures to as high as 1500 psi, and CO<sub>2</sub> surface injection pressure to as high as 1850 PSI (as requested in the February 8 hearing), following step-rate testing. Initially these pressures will be limited to 820 PSI for water and 1170 PSI for CO<sub>2</sub>. At the higher pressures it is anticipated that injection rates could be as high as 2000 barrels of water per day or 5 million cubic feet of CO<sub>2</sub> per day. Average rates are anticipated to be half these maximums. The injection system is closed.
- VIII. This data has been previously submitted under aforementioned C-108 for the VGSAU CO2 Tertiary certification.
- IX. The three wells will have 5-1/2" casing run to the well's total depth of 4800'. Each will be stimulated with approximately 18,000 gallons of 20% hydrochloric acid pumped at a rate of 5-8 barrels per minute.
- X. This data has been previously submitted under aforementioned C-108 for the VGSAU CO2 Tertiary certification.
- XI. This data has been previously submitted under aforementioned C-108 for the VGSAU CO2 Tertiary certification.
- XII. We have extensively examined the geology in this area and have reinjected produced water in this area in many wells. We have no reason to believe that this project will jeopardize groundwater quality.