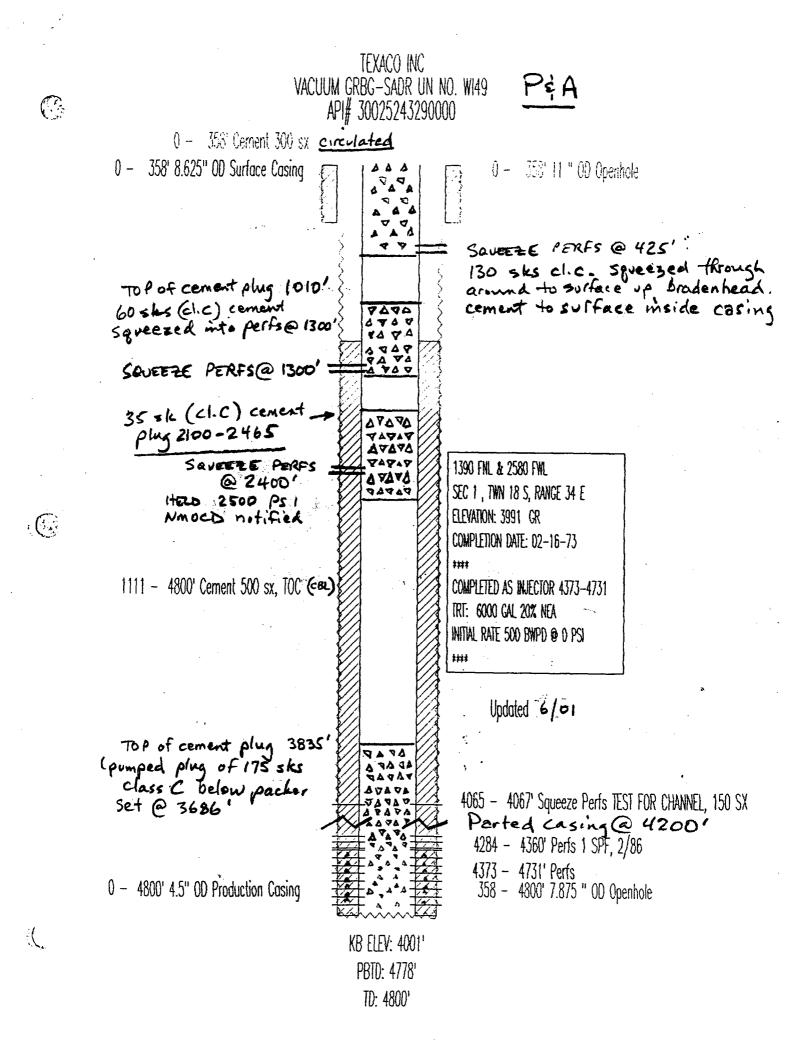

- III. We are requesting approvals for injection of water and  $CO_2$  into these three wells. A typical schematic for the three wells is attached. These wells will be completed as traditional vertical injection wells. The VGSAU is unitized in the Grayburg and San Andres Formations from 4100' – 4800'. There is no active shallower production in the review area for this proposal. The Yates is the only shallow zone known to be productive of hydrocarbons and did produce in the New Mexico State "O" No. 20 to the northwest which is outside the review area. At about 6100', the Paddock and Glorieta are unitized in the Vacuum Glorieta West Unit. This is the next productive interval below the Grayburg-San Andres.
- V. Two maps are attached: a large scale county map showing lease owners for a 2-mile radius around the proposed wells, with the <sup>1</sup>/<sub>2</sub> mile radii around each well shown as the shaded area, and a map showing the 1/2 mile radii for each well in this submittal superimposed on a map showing the review area for our C-108 application for the CO2 Tertiary Certification hearing which occurred on February 8, 2001.
- VI. A list of all wells in the review area is provided herein. This list includes current status, location data, API numbers and spud dates. Nearly the entire review area was covered by the C-108 application for the Vacuum Grayburg-San Andres Unit CO<sub>2</sub> Injection Project mentioned in part "V" above. Almost all wellbore data pertinent to this application was included in that previous submittal. The attached map shows that the review area for this proposal includes only three wells that were not in the review area of the prior application. Schematics for these three wells (Central Vacuum Unit Well Nos. 111 and 207 and Warn State A/C-2 Well No. 6) are attached. Subsequent to the prior application, VGSAU Well No. 49 has been plugged and abandoned and New Mexico State "L" Well No. 18 was recompleted to the Wolfcamp formation. Schematics are also included for these two wells.
- VII. This data has been submitted under the aforementioned C-108 for the VGSAU CO2 Tertiary certification. For the subject well, we will request approval to increase surface water injection pressures to as high as 1500 psi, and CO<sub>2</sub> surface injection pressure to as high as 1850 PSI (as requested in the February 8 hearing), following step-rate testing. Initially these pressures will be limited to 820 PSI for water and 1170 PSI for CO<sub>2</sub>. At the higher pressures it is anticipated that injection rates could be as high as 2000 barrels of water per day or 5 million cubic feet of CO<sub>2</sub> per day. Average rates are anticipated to be half these maximums. The injection system is closed.
- VIII. This data has been previously submitted under aforementioned C-108 for the VGSAU CO2 Tertiary certification.
- IX. The three wells will have 5-1/2" casing run to the well's total depth of 4800'. Each will be stimulated with approximately 18,000 gallons of 20% hydrochloric acid pumped at a rate of 5-8 barrels per minute.
- X. This data has been previously submitted under aforementioned C-108 for the VGSAU CO2 Tertiary certification.
- XI. This data has been previously submitted under aforementioned C-108 for the VGSAU CO2 Tertiary certification.
- XII. We have extensively examined the geology in this area and have reinjected produced water in this area in many wells. We have no reason to believe that this project will jeopardize groundwater quality.