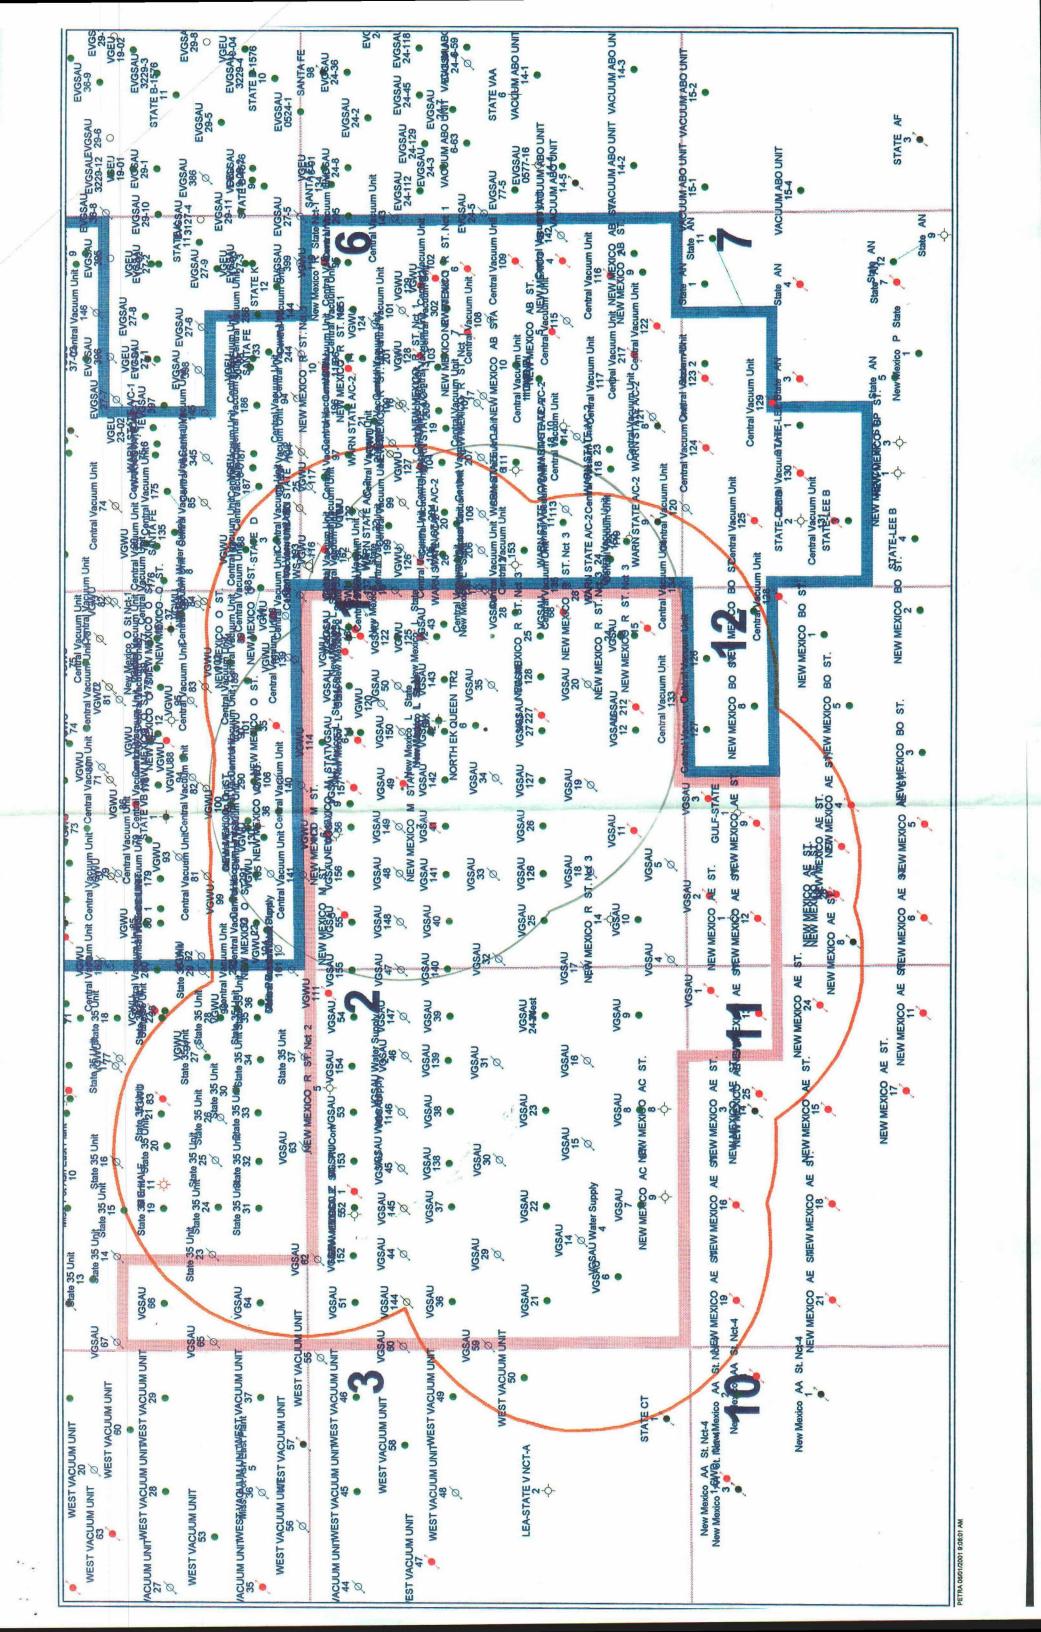

- III. We are requesting approvals for injection of water and  $CO_2$  into these three wells. A typical schematic for the three wells is attached. These wells will be completed as traditional vertical injection wells. The VGSAU is unitized in the Grayburg and San Andres Formations from 4100' – 4800'. There is no active shallower production in the review area for this proposal. The Yates is the only shallow zone known to be productive of hydrocarbons and did produce in the New Mexico State "O" No. 20 to the northwest which is outside the review area. At about 6100', the Paddock and Glorieta are unitized in the Vacuum Glorieta West Unit. This is the next productive interval below the Grayburg-San Andres.
- V. Two maps are attached: a large scale county map showing lease owners for a 2-mile radius around the proposed wells, with the <sup>1</sup>/<sub>2</sub> mile radii around each well shown as the shaded area, and a map showing the 1/2 mile radii for each well in this submittal superimposed on a map showing the review area for our C-108 application for the CO2 Tertiary Certification hearing which occurred on February 8, 2001.
- VI. A list of all wells in the review area is provided herein. This list includes current status, location data, API numbers and spud dates. Nearly the entire review area was covered by the C-108 application for the Vacuum Grayburg-San Andres Unit CO<sub>2</sub> Injection Project mentioned in part "V" above. Almost all wellbore data pertinent to this application was included in that previous submittal. The attached map shows that the review area for this proposal includes only three wells that were not in the review area of the prior application. Schematics for these three wells (Central Vacuum Unit Well Nos. 111 and 207 and Warn State A/C-2 Well No. 6) are attached. Subsequent to the prior application, VGSAU Well No. 49 has been plugged and abandoned and New Mexico State "L" Well No. 18 was recompleted to the Wolfcamp formation. Schematics are also included for these two wells.
- VII. This data has been submitted under the aforementioned C-108 for the VGSAU CO2 Tertiary certification. For the subject well, we will request approval to increase surface water injection pressures to as high as 1500 psi, and CO<sub>2</sub> surface injection pressure to as high as 1850 PSI (as requested in the February 8 hearing), following step-rate testing. Initially these pressures will be limited to 820 PSI for water and 1170 PSI for CO<sub>2</sub>. At the higher pressures it is anticipated that injection rates could be as high as 2000 barrels of water per day or 5 million cubic feet of CO<sub>2</sub> per day. Average rates are anticipated to be half these maximums. The injection system is closed.
- VIII. This data has been previously submitted under aforementioned C-108 for the VGSAU CO2 Tertiary certification.
- IX. The three wells will have 5-1/2" casing run to the well's total depth of 4800'. Each will be stimulated with approximately 18,000 gallons of 20% hydrochloric acid pumped at a rate of 5-8 barrels per minute.
- X. This data has been previously submitted under aforementioned C-108 for the VGSAU CO2 Tertiary certification.
- XI. This data has been previously submitted under aforementioned C-108 for the VGSAU CO2 Tertiary certification.
- XII. We have extensively examined the geology in this area and have reinjected produced water in this area in many wells. We have no reason to believe that this project will jeopardize groundwater quality.

## LIST OF ATTACHMENTS

- 1. Forms C-101 (Permit to Drill) and C-102 (Well Location and Acreage Dedication Plat) for Vacuum Grayburg-San Andres Unit (VGSAU) Well Nos. 135, 235, and 249.
- 2. Typical Wellbore Schematic for proposed wells.
- 3. Large-scale county map showing 2-mile (light blue) and ½-mile (dark blue) circles around the proposed well.
- 4. A lease map showing the <sup>1</sup>/<sub>2</sub>-mile radius around the bottomhole locations of the horizontal laterals.
- 5. List of all wellbores that penetrate the proposed injection zone in the area of review.
- 6. Five wellbore schematics as explained in section "VI" of the C-108 application.
- 7. Proof of Notice Summary Section.