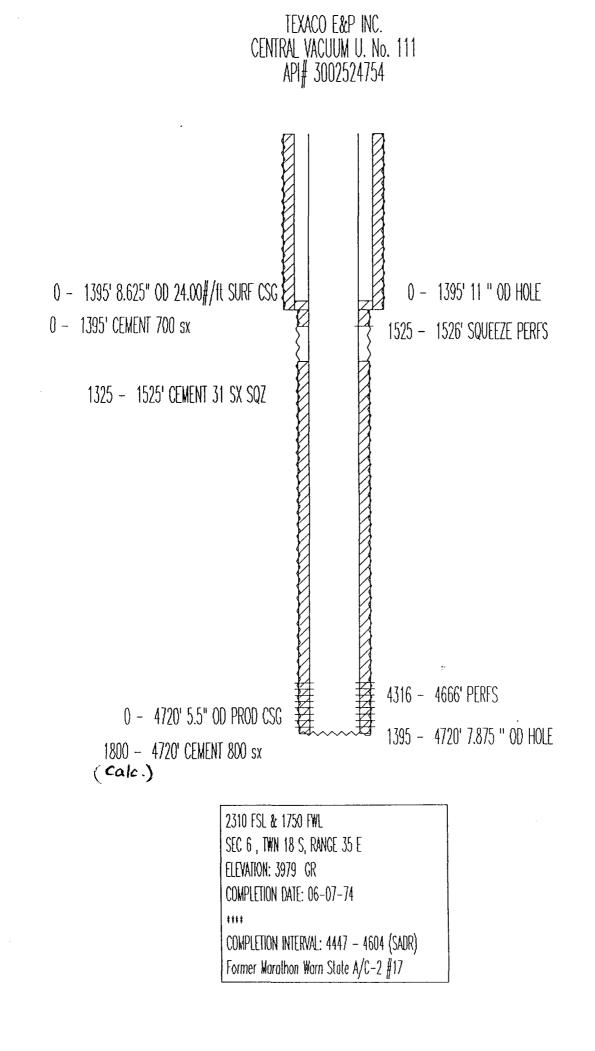

- III. We are requesting approvals for injection of water and  $CO_2$  into these three wells. A typical schematic for the three wells is attached. These wells will be completed as traditional vertical injection wells. The VGSAU is unitized in the Grayburg and San Andres Formations from 4100' – 4800'. There is no active shallower production in the review area for this proposal. The Yates is the only shallow zone known to be productive of hydrocarbons and did produce in the New Mexico State "O" No. 20 to the northwest which is outside the review area. At about 6100', the Paddock and Glorieta are unitized in the Vacuum Glorieta West Unit. This is the next productive interval below the Grayburg-San Andres.
- V. Two maps are attached: a large scale county map showing lease owners for a 2-mile radius around the proposed wells, with the <sup>1</sup>/<sub>2</sub> mile radii around each well shown as the shaded area, and a map showing the 1/2 mile radii for each well in this submittal superimposed on a map showing the review area for our C-108 application for the CO2 Tertiary Certification hearing which occurred on February 8, 2001.
- VI. A list of all wells in the review area is provided herein. This list includes current status, location data, API numbers and spud dates. Nearly the entire review area was covered by the C-108 application for the Vacuum Grayburg-San Andres Unit CO<sub>2</sub> Injection Project mentioned in part "V" above. Almost all wellbore data pertinent to this application was included in that previous submittal. The attached map shows that the review area for this proposal includes only three wells that were not in the review area of the prior application. Schematics for these three wells (Central Vacuum Unit Well Nos. 111 and 207 and Warn State A/C-2 Well No. 6) are attached. Subsequent to the prior application, VGSAU Well No. 49 has been plugged and abandoned and New Mexico State "L" Well No. 18 was recompleted to the Wolfcamp formation. Schematics are also included for these two wells.
- VII. This data has been submitted under the aforementioned C-108 for the VGSAU CO2 Tertiary certification. For the subject well, we will request approval to increase surface water injection pressures to as high as 1500 psi, and CO<sub>2</sub> surface injection pressure to as high as 1850 PSI (as requested in the February 8 hearing), following step-rate testing. Initially these pressures will be limited to 820 PSI for water and 1170 PSI for CO<sub>2</sub>. At the higher pressures it is anticipated that injection rates could be as high as 2000 barrels of water per day or 5 million cubic feet of CO<sub>2</sub> per day. Average rates are anticipated to be half these maximums. The injection system is closed.
- VIII. This data has been previously submitted under aforementioned C-108 for the VGSAU CO2 Tertiary certification.
- IX. The three wells will have 5-1/2" casing run to the well's total depth of 4800'. Each will be stimulated with approximately 18,000 gallons of 20% hydrochloric acid pumped at a rate of 5-8 barrels per minute.
- X. This data has been previously submitted under aforementioned C-108 for the VGSAU CO2 Tertiary certification.
- XI. This data has been previously submitted under aforementioned C-108 for the VGSAU CO2 Tertiary certification.
- XII. We have extensively examined the geology in this area and have reinjected produced water in this area in many wells. We have no reason to believe that this project will jeopardize groundwater quality.

## LIST OF ATTACHMENTS

- 1. Forms C-101 (Permit to Drill) and C-102 (Well Location and Acreage Dedication Plat) for Vacuum Grayburg-San Andres Unit (VGSAU) Well Nos. 135, 235, and 249.
- 2. Typical Wellbore Schematic for proposed wells.
- 3. Large-scale county map showing 2-mile (light blue) and ½-mile (dark blue) circles around the proposed well.
- 4. A lease map showing the <sup>1</sup>/<sub>2</sub>-mile radius around the bottomhole locations of the horizontal laterals.
- 5. List of all wellbores that penetrate the proposed injection zone in the area of review.
- 6. Five wellbore schematics as explained in section "VI" of the C-108 application.
- 7. Proof of Notice Summary Section.