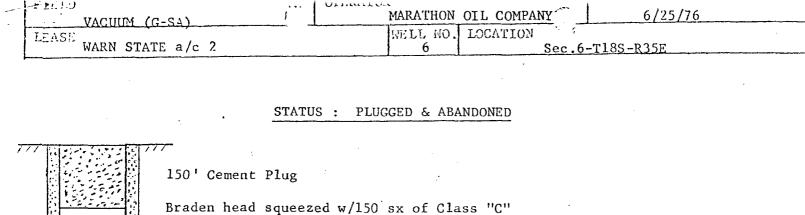

- III. We are requesting approvals for injection of water and  $CO_2$  into these three wells. A typical schematic for the three wells is attached. These wells will be completed as traditional vertical injection wells. The VGSAU is unitized in the Grayburg and San Andres Formations from 4100' – 4800'. There is no active shallower production in the review area for this proposal. The Yates is the only shallow zone known to be productive of hydrocarbons and did produce in the New Mexico State "O" No. 20 to the northwest which is outside the review area. At about 6100', the Paddock and Glorieta are unitized in the Vacuum Glorieta West Unit. This is the next productive interval below the Grayburg-San Andres.
- V. Two maps are attached: a large scale county map showing lease owners for a 2-mile radius around the proposed wells, with the <sup>1</sup>/<sub>2</sub> mile radii around each well shown as the shaded area, and a map showing the 1/2 mile radii for each well in this submittal superimposed on a map showing the review area for our C-108 application for the CO2 Tertiary Certification hearing which occurred on February 8, 2001.
- VI. A list of all wells in the review area is provided herein. This list includes current status, location data, API numbers and spud dates. Nearly the entire review area was covered by the C-108 application for the Vacuum Grayburg-San Andres Unit CO<sub>2</sub> Injection Project mentioned in part "V" above. Almost all wellbore data pertinent to this application was included in that previous submittal. The attached map shows that the review area for this proposal includes only three wells that were not in the review area of the prior application. Schematics for these three wells (Central Vacuum Unit Well Nos. 111 and 207 and Warn State A/C-2 Well No. 6) are attached. Subsequent to the prior application, VGSAU Well No. 49 has been plugged and abandoned and New Mexico State "L" Well No. 18 was recompleted to the Wolfcamp formation. Schematics are also included for these two wells.
- VII. This data has been submitted under the aforementioned C-108 for the VGSAU CO2 Tertiary certification. For the subject well, we will request approval to increase surface water injection pressures to as high as 1500 psi, and CO<sub>2</sub> surface injection pressure to as high as 1850 PSI (as requested in the February 8 hearing), following step-rate testing. Initially these pressures will be limited to 820 PSI for water and 1170 PSI for CO<sub>2</sub>. At the higher pressures it is anticipated that injection rates could be as high as 2000 barrels of water per day or 5 million cubic feet of CO<sub>2</sub> per day. Average rates are anticipated to be half these maximums. The injection system is closed.
- VIII. This data has been previously submitted under aforementioned C-108 for the VGSAU CO2 Tertiary certification.
- IX. The three wells will have 5-1/2" casing run to the well's total depth of 4800'. Each will be stimulated with approximately 18,000 gallons of 20% hydrochloric acid pumped at a rate of 5-8 barrels per minute.
- X. This data has been previously submitted under aforementioned C-108 for the VGSAU CO2 Tertiary certification.
- XI. This data has been previously submitted under aforementioned C-108 for the VGSAU CO2 Tertiary certification.
- XII. We have extensively examined the geology in this area and have reinjected produced water in this area in many wells. We have no reason to believe that this project will jeopardize groundwater quality.