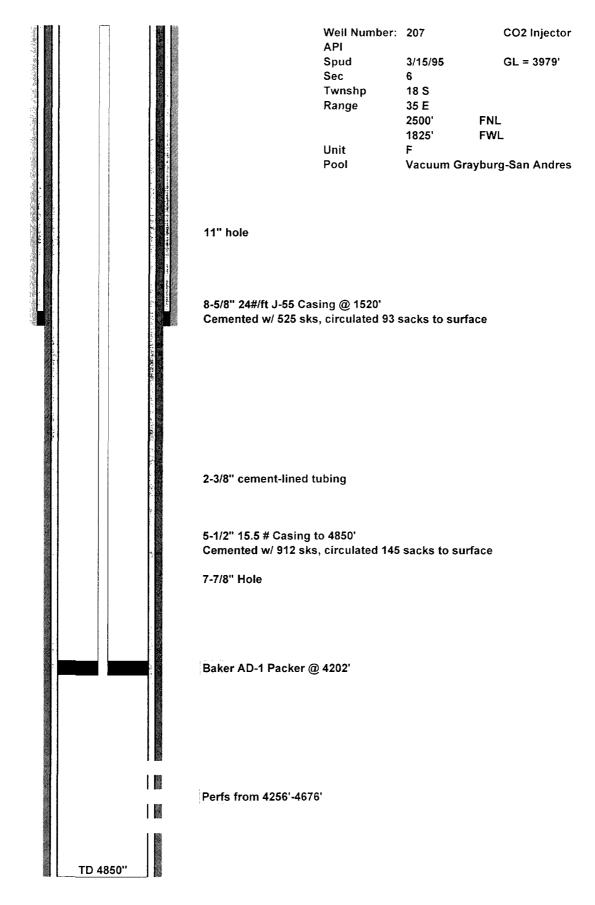

- III. We are requesting approvals for injection of water and  $CO_2$  into these three wells. A typical schematic for the three wells is attached. These wells will be completed as traditional vertical injection wells. The VGSAU is unitized in the Grayburg and San Andres Formations from 4100' – 4800'. There is no active shallower production in the review area for this proposal. The Yates is the only shallow zone known to be productive of hydrocarbons and did produce in the New Mexico State "O" No. 20 to the northwest which is outside the review area. At about 6100', the Paddock and Glorieta are unitized in the Vacuum Glorieta West Unit. This is the next productive interval below the Grayburg-San Andres.
- V. Two maps are attached: a large scale county map showing lease owners for a 2-mile radius around the proposed wells, with the <sup>1</sup>/<sub>2</sub> mile radii around each well shown as the shaded area, and a map showing the 1/2 mile radii for each well in this submittal superimposed on a map showing the review area for our C-108 application for the CO2 Tertiary Certification hearing which occurred on February 8, 2001.
- VI. A list of all wells in the review area is provided herein. This list includes current status, location data, API numbers and spud dates. Nearly the entire review area was covered by the C-108 application for the Vacuum Grayburg-San Andres Unit CO<sub>2</sub> Injection Project mentioned in part "V" above. Almost all wellbore data pertinent to this application was included in that previous submittal. The attached map shows that the review area for this proposal includes only three wells that were not in the review area of the prior application. Schematics for these three wells (Central Vacuum Unit Well Nos. 111 and 207 and Warn State A/C-2 Well No. 6) are attached. Subsequent to the prior application, VGSAU Well No. 49 has been plugged and abandoned and New Mexico State "L" Well No. 18 was recompleted to the Wolfcamp formation. Schematics are also included for these two wells.
- VII. This data has been submitted under the aforementioned C-108 for the VGSAU CO2 Tertiary certification. For the subject well, we will request approval to increase surface water injection pressures to as high as 1500 psi, and CO<sub>2</sub> surface injection pressure to as high as 1850 PSI (as requested in the February 8 hearing), following step-rate testing. Initially these pressures will be limited to 820 PSI for water and 1170 PSI for CO<sub>2</sub>. At the higher pressures it is anticipated that injection rates could be as high as 2000 barrels of water per day or 5 million cubic feet of CO<sub>2</sub> per day. Average rates are anticipated to be half these maximums. The injection system is closed.
- VIII. This data has been previously submitted under aforementioned C-108 for the VGSAU CO2 Tertiary certification.
- IX. The three wells will have 5-1/2" casing run to the well's total depth of 4800'. Each will be stimulated with approximately 18,000 gallons of 20% hydrochloric acid pumped at a rate of 5-8 barrels per minute.
- X. This data has been previously submitted under aforementioned C-108 for the VGSAU CO2 Tertiary certification.
- XI. This data has been previously submitted under aforementioned C-108 for the VGSAU CO2 Tertiary certification.
- XII. We have extensively examined the geology in this area and have reinjected produced water in this area in many wells. We have no reason to believe that this project will jeopardize groundwater quality.

## LIST OF ATTACHMENTS

- 1. Forms C-101 (Permit to Drill) and C-102 (Well Location and Acreage Dedication Plat) for Vacuum Grayburg-San Andres Unit (VGSAU) Well Nos. 135, 235, and 249.
- 2. Typical Wellbore Schematic for proposed wells.
- 3. Large-scale county map showing 2-mile (light blue) and ½-mile (dark blue) circles around the proposed well.
- 4. A lease map showing the <sup>1</sup>/<sub>2</sub>-mile radius around the bottomhole locations of the horizontal laterals.
- 5. List of all wellbores that penetrate the proposed injection zone in the area of review.
- 6. Five wellbore schematics as explained in section "VI" of the C-108 application.
- 7. Proof of Notice Summary Section.