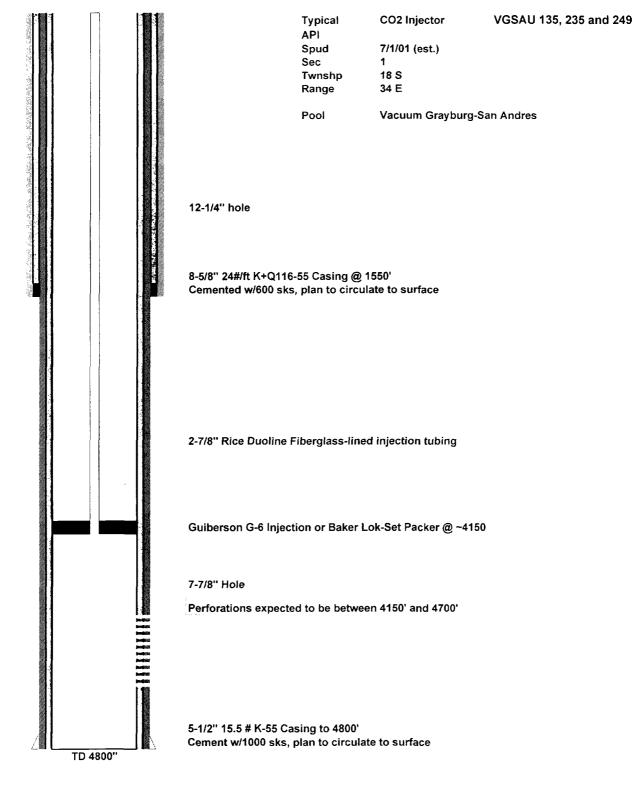

### III. WELL DATA

- A. The following well data must be submitted for each injection well covered by this application. The data must be both in tabular and schematic form and shall include:
  - (1) Lease name; Well No.; Location by Section, Township and Range; and footage location within the section.
  - (2) Each casing string used with its size, setting depth, sacks of cement used, hole size, top of cement, and how such top was determined.
  - (3) A description of the tubing to be used including its size, lining material, and setting depth.

(4) The name, model, and setting depth of the packer used or a description of any other seal system or assembly used.

Division District Offices have supplies of Well Data Sheets which may be used or which may be used as models for this purpose. Applicants for several identical wells may submit a "typical data sheet" rather than submitting the data for each well.

- B. The following must be submitted for each injection well covered by this application. All items must be addressed for the initial well. Responses for additional wells need be shown only when different. Information shown on schematics need not be repeated.
  - (1) The name of the injection formation and, if applicable, the field or pool name.
  - (2) The injection interval and whether it is perforated or open-hole.
  - (3) State if the well was drilled for injection or, if not, the original purpose of the well.
  - (4) Give the depths of any other perforated intervals and detail on the sacks of cement or bridge plugs used to seal off such perforations.
  - (5) Give the depth to and the name of the next higher and next lower oil or gas zone in the area of the well, if any.

- III. We are requesting approvals for injection of water and  $CO_2$  into these three wells. A typical schematic for the three wells is attached. These wells will be completed as traditional vertical injection wells. The VGSAU is unitized in the Grayburg and San Andres Formations from 4100' – 4800'. There is no active shallower production in the review area for this proposal. The Yates is the only shallow zone known to be productive of hydrocarbons and did produce in the New Mexico State "O" No. 20 to the northwest which is outside the review area. At about 6100', the Paddock and Glorieta are unitized in the Vacuum Glorieta West Unit. This is the next productive interval below the Grayburg-San Andres.
- V. Two maps are attached: a large scale county map showing lease owners for a 2-mile radius around the proposed wells, with the <sup>1</sup>/<sub>2</sub> mile radii around each well shown as the shaded area, and a map showing the 1/2 mile radii for each well in this submittal superimposed on a map showing the review area for our C-108 application for the CO2 Tertiary Certification hearing which occurred on February 8, 2001.
- VI. A list of all wells in the review area is provided herein. This list includes current status, location data, API numbers and spud dates. Nearly the entire review area was covered by the C-108 application for the Vacuum Grayburg-San Andres Unit CO<sub>2</sub> Injection Project mentioned in part "V" above. Almost all wellbore data pertinent to this application was included in that previous submittal. The attached map shows that the review area for this proposal includes only three wells that were not in the review area of the prior application. Schematics for these three wells (Central Vacuum Unit Well Nos. 111 and 207 and Warn State A/C-2 Well No. 6) are attached. Subsequent to the prior application, VGSAU Well No. 49 has been plugged and abandoned and New Mexico State "L" Well No. 18 was recompleted to the Wolfcamp formation. Schematics are also included for these two wells.
- VII. This data has been submitted under the aforementioned C-108 for the VGSAU CO2 Tertiary certification. For the subject well, we will request approval to increase surface water injection pressures to as high as 1500 psi, and CO<sub>2</sub> surface injection pressure to as high as 1850 PSI (as requested in the February 8 hearing), following step-rate testing. Initially these pressures will be limited to 820 PSI for water and 1170 PSI for CO<sub>2</sub>. At the higher pressures it is anticipated that injection rates could be as high as 2000 barrels of water per day or 5 million cubic feet of CO<sub>2</sub> per day. Average rates are anticipated to be half these maximums. The injection system is closed.
- VIII. This data has been previously submitted under aforementioned C-108 for the VGSAU CO2 Tertiary certification.
- IX. The three wells will have 5-1/2" casing run to the well's total depth of 4800'. Each will be stimulated with approximately 18,000 gallons of 20% hydrochloric acid pumped at a rate of 5-8 barrels per minute.
- X. This data has been previously submitted under aforementioned C-108 for the VGSAU CO2 Tertiary certification.
- XI. This data has been previously submitted under aforementioned C-108 for the VGSAU CO2 Tertiary certification.
- XII. We have extensively examined the geology in this area and have reinjected produced water in this area in many wells. We have no reason to believe that this project will jeopardize groundwater quality.

## LIST OF ATTACHMENTS

- 1. Forms C-101 (Permit to Drill) and C-102 (Well Location and Acreage Dedication Plat) for Vacuum Grayburg-San Andres Unit (VGSAU) Well Nos. 135, 235, and 249.
- 2. Typical Wellbore Schematic for proposed wells.
- 3. Large-scale county map showing 2-mile (light blue) and ½-mile (dark blue) circles around the proposed well.
- 4. A lease map showing the <sup>1</sup>/<sub>2</sub>-mile radius around the bottomhole locations of the horizontal laterals.
- 5. List of all wellbores that penetrate the proposed injection zone in the area of review.
- 6. Five wellbore schematics as explained in section "VI" of the C-108 application.
- 7. Proof of Notice Summary Section.

Oil Conservation Divsiion

2040 South Pacheco

Submit to appropriate District Office State Lease - 6 Copies Fee Lease - 5 Copies

Т

| 2040 South Pacheco, Santa Fe, NM 87505 Santa Fe, NM 87505 |                       |                         |                                            |               |                       |                     |                                       |                |                                               |                                               |                                    | - Souse - S Copie  |
|-----------------------------------------------------------|-----------------------|-------------------------|--------------------------------------------|---------------|-----------------------|---------------------|---------------------------------------|----------------|-----------------------------------------------|-----------------------------------------------|------------------------------------|--------------------|
|                                                           |                       |                         |                                            |               |                       |                     |                                       |                |                                               | [                                             | AME                                | NDED REPOR         |
| APPLIC                                                    | CATION                |                         |                                            |               | LL, RE-E              | NTE                 | R, DE                                 | EPEN,          | PLUGBA                                        |                                               |                                    |                    |
|                                                           |                       | -                       | ator Name an                               | d Address     |                       |                     |                                       |                |                                               |                                               | RID Number<br>022351               |                    |
| Texaco Expl<br>500 N. Lora                                |                       |                         |                                            |               |                       |                     |                                       |                | 30-025-                                       | 3A                                            | PI Number                          |                    |
|                                                           | rty Code              |                         |                                            |               | <sup>5</sup> Property |                     |                                       |                | <u>1 30-023-</u>                              | <u>, , , , , , , , , , , , , , , , , , , </u> | o Ce                               | l No.              |
|                                                           | 14                    |                         |                                            | VACUUM        | GRAYBURG SZ           |                     | · · · · · · · · · · · · · · · · · · · | IIT            |                                               |                                               | 1                                  | 35                 |
|                                                           | 1                     |                         | · · · · ·                                  | Γ             | <sup>7</sup> Surface  |                     |                                       |                | <u> </u>                                      |                                               | T                                  |                    |
| UL or lot no.                                             | Section               | Township                | Range                                      | Lot. Idn      | Feet from             |                     |                                       | outh Line      | Feet from the                                 |                                               | /West line                         | County             |
| G                                                         | 1                     | 18-S                    | 34-E                                       | Pottom        | 253<br>Hole Locat     |                     |                                       | RIH            | 1930'                                         |                                               | EAST                               | LEA                |
| UL or lot no.                                             | Section               | Township                | Range                                      | Lot. Idn      | Feet from             |                     |                                       | outh Line      | Feet from the                                 | East                                          | t/West line                        | County             |
|                                                           |                       |                         |                                            | l             |                       |                     |                                       |                |                                               |                                               |                                    |                    |
|                                                           |                       | <sup>9</sup> Proposed F |                                            |               |                       |                     |                                       |                | <sup>10</sup> Proposed                        | Pool 2                                        |                                    |                    |
|                                                           | VACUUM                | GRABURG                 | SAN ANDRE                                  | IS            |                       | 1                   |                                       |                | <u> </u>                                      | <del>_</del>                                  |                                    |                    |
| 11 Work T                                                 | ype Code              |                         | <sup>2</sup> Well Type C                   | ode           | 13 Cable              | e/Rotary            |                                       | 14 Le          | ase Type Code                                 | <u> </u>                                      | 15 Ground I                        | Level Elevation    |
| 10.0                                                      | N                     |                         | 0                                          | - <u></u>     | RO<br>18 For          | TARY                |                                       | 19             | S<br>Contractor                               |                                               |                                    | 1988 '             |
| lo Mu                                                     | NO                    |                         | <sup>7</sup> Proposed Dep<br><b>4800</b> ' | pth           |                       | ANDRE:              | 5                                     |                | Contractor                                    |                                               | <sup>20</sup> Spud Date<br>6/10/01 |                    |
|                                                           |                       |                         | 21                                         | Propose       | d Casing ar           | nd Ce               | ment P                                | rogram         |                                               |                                               |                                    |                    |
| Hole S                                                    | ize                   | Casir                   | ig Size                                    | 1             | g weight/foot         | 1                   | Setting De                            |                | Sacks of Cen                                  | rent                                          | Est                                | timated TOC        |
| 12 1/                                                     | 4"                    | 8 .                     | 5/8"                                       |               | 24# 1550'             |                     |                                       | ,              | 600                                           |                                               | c                                  | IRCULATE           |
| / ר ר                                                     | 8"                    | 5                       | L/2"                                       |               | L5.5#                 |                     | 4800                                  | 1              | 1000                                          |                                               | C                                  | IRCULATE           |
|                                                           | · - · · · · · · · · · |                         |                                            |               |                       | <u> </u>            |                                       |                |                                               |                                               |                                    |                    |
|                                                           |                       | <u> </u>                |                                            |               | <u></u>               |                     |                                       |                |                                               |                                               | ļ                                  |                    |
|                                                           |                       | <u> </u>                | • <u> </u>                                 |               |                       | <u> </u>            |                                       |                |                                               |                                               |                                    | . <u></u>          |
|                                                           |                       |                         |                                            |               |                       | CK, giv             | e the data                            | on the pre     | sent productive :                             | zone and                                      | d proposed n                       | ew productive zone |
| Describe the blow                                         |                       | n program, if           | any. Use add                               | litional shee | ts if necessary.      |                     |                                       |                |                                               |                                               |                                    |                    |
| SURFACE CAS                                               |                       | sacks Cl                | ass C w/4                                  | f Gel,        | 2% CaCl2 (1           | 13.5 I              | PG, 1.                                | 74 CF/S        | , 9.11 GW/S                                   | ). F/                                         | B 200 SA                           | CKS CLASS          |
| C w/2% CaCl                                               |                       |                         |                                            |               |                       |                     |                                       |                |                                               |                                               |                                    |                    |
|                                                           |                       |                         |                                            |               |                       |                     |                                       |                | (12.4 PPG,                                    |                                               |                                    |                    |
| GW/S). F/B                                                | 200 sacks             | s 50/50 P               | oz Class                                   | H w/28        | Gel, 5% Sal           | Lt, 1/              | 4# FC                                 | (14.2 P        | PG, 1.35 CF                                   | 7S, 6                                         | .30 GW/S                           | ).                 |
|                                                           |                       |                         |                                            |               |                       |                     |                                       | ·              |                                               |                                               |                                    |                    |
| <sup>23</sup> [ hereby certif                             |                       | ~ ~                     | en above is t                              | rue and con   | nplete to the         |                     |                                       | OIL C          | ONSERVA                                       | TION                                          | DIVISIO                            | ON                 |
| best of my know                                           | ledge and be          | lief.                   |                                            |               |                       | Appr                | oved by:                              | <u> </u>       |                                               | 000                                           |                                    | <del></del>        |
| Signature:                                                | Mail                  | ajs                     | w                                          |               |                       |                     |                                       |                | nit ———                                       | GA:                                           | ry Wimk<br><del>Dimerli</del>      |                    |
| Printed name: A                                           |                       |                         |                                            |               |                       | Title:              | 64.61                                 | 322            | <u>, , , , , , , , , , , , , , , , , , , </u> |                                               | <u>_</u>                           |                    |
|                                                           | ammission             |                         |                                            |               | - <u></u>             |                     | oval Date                             |                | <u>L</u>                                      | Expirat                                       | ion Date:                          |                    |
| Date:<br>5                                                | /21/01                |                         | Phone:<br>(91)                             | 5) 688-4      | 1606                  | Attac               |                                       | Approval:<br>] |                                               |                                               |                                    |                    |
| L                                                         |                       | l                       |                                            | <u> </u>      |                       | - <u>I<u>l.</u></u> |                                       | Dormit         | Expires 1                                     |                                               | <b></b>                            |                    |
|                                                           |                       |                         |                                            |               |                       |                     | 1                                     | Date           | Expires 1<br>• Unless E                       | rear<br>Drillin                               | g Unde                             | rwav               |
|                                                           |                       |                         |                                            |               |                       |                     |                                       |                |                                               |                                               | <b>~</b>                           | <b>J</b>           |
|                                                           |                       |                         |                                            |               |                       |                     |                                       |                |                                               |                                               |                                    |                    |

### APPLICATION FOR PERMIT TO DRILL, RE-ENTER, DEEPEN, PLUGBACK, OR ADD A ZONE

| 111 1 221                     |                  |                                                                                                            |                                           |               | <u>10, ICD DI</u>          | THIS DE          | <u> </u>    | I DOOD.              |                 |                                    | THEORE               |
|-------------------------------|------------------|------------------------------------------------------------------------------------------------------------|-------------------------------------------|---------------|----------------------------|------------------|-------------|----------------------|-----------------|------------------------------------|----------------------|
| Texaco Expl                   | oration &        | •                                                                                                          | erator Name and                           | I Address     |                            |                  |             |                      |                 | RID Number<br>022351               | r                    |
| 500 N. Lora                   |                  |                                                                                                            |                                           |               |                            |                  |             | 30-02                | <sup>3</sup> Al |                                    |                      |
|                               | rty Code         |                                                                                                            |                                           | ······        | <sup>5</sup> Property      |                  |             | 10-00                | <u></u>         |                                    | ll No.               |
|                               | 24               |                                                                                                            |                                           | VACUUM G      |                            | N ANDRES UN      | 1IT         |                      |                 | 2                                  | 35                   |
|                               | /<br>            |                                                                                                            |                                           |               | <sup>7</sup> Surface I     | Location         |             | - <u>i</u>           |                 |                                    |                      |
| UL or lot no.                 | Section          | Township                                                                                                   | Range                                     | Lot. Idn      | Feet from t                | he North/S       | outh Line   | Feet from th         | ne East         | West line                          | County               |
| н                             | 1                | 18-s                                                                                                       | 34-E                                      |               | 2610                       | N N              | DRIH        | 660 '                |                 | EAST                               | LEA                  |
|                               |                  | 8                                                                                                          | Proposed I                                | Bottom H      | Iole Locati                | on If Differ     | ent Fro     | m Surface            |                 |                                    |                      |
| UL or lot no.                 | Section          | Township                                                                                                   | Range                                     | Lot. Idn      | Feet from                  | he North/S       | outh Line   | Feet from th         | ne East         | /West line                         | County               |
|                               | I                | 9 Proposed                                                                                                 | Pool 1                                    |               |                            |                  |             | <sup>10</sup> Propos | ed Pool 2       |                                    |                      |
|                               | VACUUM           | GRABURG                                                                                                    | SAN ANDRE                                 | S             |                            |                  |             |                      |                 |                                    |                      |
|                               |                  |                                                                                                            |                                           | <u> </u>      | ·····                      | 1                |             | ····                 |                 |                                    |                      |
| <sup>11</sup> Work T          | ype Code         |                                                                                                            | 12 Well Type Co                           | de            | 13 Cable                   | Rotary           | 14 L        | ease Type Code       |                 | 13 Ground                          | Level Elevation      |
|                               | N                |                                                                                                            | 0                                         |               |                            | TARY             |             | S                    |                 |                                    | 3981'                |
| <sup>10</sup> Mu              | Itiple<br>NO     |                                                                                                            | <sup>17</sup> Proposed Dep<br><b>4800</b> | oth           | <sup>18</sup> Fem<br>SAN A | NDRES            |             | 9 Contractor         |                 | <sup>20</sup> Spud Date<br>6/10/01 |                      |
|                               |                  | 1                                                                                                          |                                           | Proposed      |                            | d Cement P       | rogram      | <u></u>              |                 |                                    |                      |
| Hole S                        | 17.4             | Car                                                                                                        |                                           |               |                            |                  |             |                      | amant           | E .                                | timated TOC          |
|                               |                  | Casing Size         Casing weight/foot         Setting Depth         Sacks of Cement         Estimated TOC |                                           |               |                            |                  |             |                      |                 |                                    |                      |
| 12 1/                         |                  |                                                                                                            | 5/8"                                      |               | 24#                        | 1550             | -           | 600                  |                 | <u> </u>                           | IRCULATE             |
| 7 7/1                         | 8                | - 5                                                                                                        | 1/2"                                      | 1             | 5.5#                       | 4800             |             | 1000                 | J               | C                                  | IRCULATE             |
|                               |                  | <u> </u>                                                                                                   |                                           |               |                            |                  |             |                      |                 |                                    |                      |
|                               | ···              |                                                                                                            |                                           |               |                            |                  |             |                      |                 |                                    |                      |
|                               |                  |                                                                                                            |                                           | l             | <u> </u>                   | l                |             |                      | <u>.</u>        | L                                  | ····                 |
| <sup>22</sup> Describe the p  | proposed prog    | am. If this                                                                                                | application is                            | to DEEPEN     | or PLUG BAC                | K, give the data | n on the pi | esent productiv      | e zone and      | l proposed i                       | new productive zone. |
| Describe the blow             | vout prevention  | ı program, i                                                                                               | if any. Use add                           | itional sheet | s if necessary.            | ••               |             |                      |                 |                                    |                      |
| CEMENTING I                   |                  |                                                                                                            |                                           |               |                            | 0 5 555 1        | 74          |                      | $(\alpha) = 0$  |                                    |                      |
| SURFACE CAS<br>C w/28 CaCl    |                  |                                                                                                            |                                           |               |                            | 3.5 PPG, 1.      | /4 CE/3     | s, 9.11 GW,          | /S). F/:        | B 200 SA                           | icks class           |
|                               |                  |                                                                                                            |                                           | •             |                            | •                |             |                      |                 |                                    |                      |
| PRODUCTION<br>GW/S). F/B      |                  |                                                                                                            |                                           |               |                            |                  |             |                      |                 |                                    |                      |
| 0.1, 2, 1 2, 2                | 200 54440        |                                                                                                            |                                           |               |                            |                  | (2002)      | , 2.00               |                 |                                    | ·/ ·                 |
|                               |                  |                                                                                                            |                                           |               |                            | ······           |             |                      |                 |                                    |                      |
| <sup>23</sup> I hereby certif | fy that the info | ormation gi                                                                                                | ven above is tr                           | ue and com    | plete to the               |                  | OIL C       | ONSERV               | ATION           | DIVISI                             | ON                   |
| best of my know               | ledge and bel    | ief.                                                                                                       |                                           |               | •                          | · .              |             |                      | <u></u>         | . <u></u>                          |                      |
| Signature:                    | Phil             | Lefa,                                                                                                      | N                                         |               |                            | Approved by:     |             |                      |                 | 7.5%.<br>7.5%                      |                      |
| Printed name: A               | . Phil Rya       | ari                                                                                                        |                                           |               |                            | Title:           |             | 10.55<br>17.171 D    | Na Sign         |                                    |                      |
| Title: C                      | ammission        | Coordin                                                                                                    | ator                                      |               |                            | Approval Date    |             | anng                 | Expirati        | ion Date:                          |                      |
| Date:                         |                  |                                                                                                            | Phone:                                    |               |                            | Conditions of    | Approval    |                      |                 |                                    |                      |
| 5,                            | /21/01           |                                                                                                            | (915                                      | 5) 688-4      | 606                        | Attached         | ].          |                      |                 |                                    |                      |