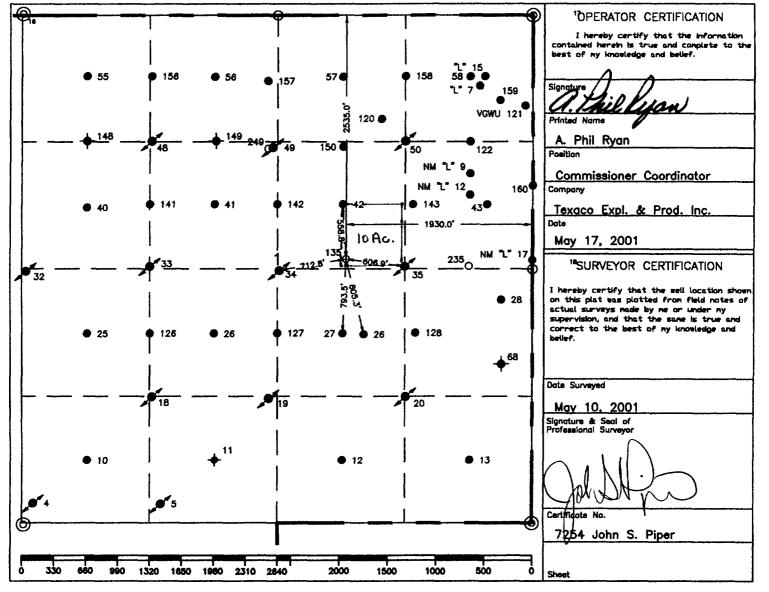

### NEW MEXICO OIL CONSERVATION DIVISION - Form C-108

Application for Water and CO<sub>2</sub> Flood Expansion

Unit Name: Vacuum Grayburg-San Andres Unit (VGSAU) Lea County, New Mexico

| VGSAU Well No. 135: | Unit Ltr. G; Surface Location 2535' FNL, 1930' FEL, Section 1, Twp. 18S, Range 34E |
|---------------------|------------------------------------------------------------------------------------|
| VGSAU Well No. 235: | Unit Ltr. H; Surface Location 2610' FNL, 660' FEL, Section 1, Twp. 18S, Range 34E  |
| VGSAU Well No. 249: | Unit Ltr. F; Surface Location 1390' FNL, 2530' FWL, Section 1, Twp. 18S, Range 34E |

### WELL LOCATION AND ACREAGE DEDICATION PLAT

| 1.                            | Pl Number |               | 1                      | <sup>2</sup> Pool Code | T                       | ····             | <sup>3</sup> Pool Nar    | ne             |                     |
|-------------------------------|-----------|---------------|------------------------|------------------------|-------------------------|------------------|--------------------------|----------------|---------------------|
|                               |           |               |                        |                        | Vac                     | uum Grayburg S   | San Andres               |                |                     |
| Property Coo                  | ie        |               |                        |                        | Sproperty N             |                  | <sup>d</sup> Well Number |                |                     |
|                               |           |               |                        | 135                    |                         |                  |                          |                |                     |
| OGRID No.                     |           | <u> </u>      |                        | Elevation              |                         |                  |                          |                |                     |
|                               |           |               |                        | 3988'                  |                         |                  |                          |                |                     |
|                               |           | ····          |                        |                        | <sup>10</sup> Surface L | ocation          |                          | ·····          |                     |
| UL or let no.                 | Section   | Township      | Range                  | Lot idn                | Feet from the           | North/South line | Feet from the            | East/West line | County              |
| G                             | 1         | 18–S          | 34-E                   |                        | 2535'                   | North            | 1930'                    | East           | Lea                 |
| ······                        |           | ** <u></u>    | 11 B                   | ottom Hol              | e Location If           | Different From   | Surface                  |                |                     |
| UL or lot no.                 | Section   | Township      | Range                  | Lot Idn                | Feet from the           | North/South line | Feet from the            | East/West line | <sup>7</sup> County |
| <sup>12</sup> Dedicated Acres | 13 Jo     | int or infill | <sup>14</sup> Consolid | ation Code             | <sup>15</sup> Order No. | <u>l</u>         | ·                        | L              | _ <b>I</b>          |
| 10                            |           |               |                        |                        |                         |                  |                          |                |                     |

NO ALLOWABLE WILL BE ASSIGNED TO THIS COMPLETION UNTIL ALL INTERESTS HAVE BEEN CONSOLIDATED OR A NON-STANDARD UNIT HAS BEEN APPROVED BY THE DIVISION.

🔾 = Staked Location • = Producing Well 💉 = Injection Well 🛷 = Water Supply Well 🔶 = Plugged & Abandon Well (O) = Found Section Corner, 2 or 3" Iron Pipe & GLO B.C.  $\bigcirc$  = Found /4 Section Corner, 1" Iron Pipe & GLO B.C.

|                    | ADDITIONAL INFORMAT         | TION ON THE LOCATION   |                          |
|--------------------|-----------------------------|------------------------|--------------------------|
| State Plane Coordi | nates                       |                        |                          |
| Northing 647488.60 | (1927=647423.62)            | Easting 793881.05 (192 | 7=752701.99)             |
| Latitude 32°46'3   | 8.223' (1927=32*46'37.778") | Longitude 103'30'41.93 | 9" (1927=103°30'40.151") |
| Zon <del>e</del>   | North American Datum        | Combined Grid Factor   | Coordinate File          |
| East               | 1983                        | 0.99979145             | Buckeye.cr5              |
| Drawing File       |                             | Field Book             |                          |
| VGSAU135.dwg       |                             | Lea County 20, Pg. 4   | 19                       |