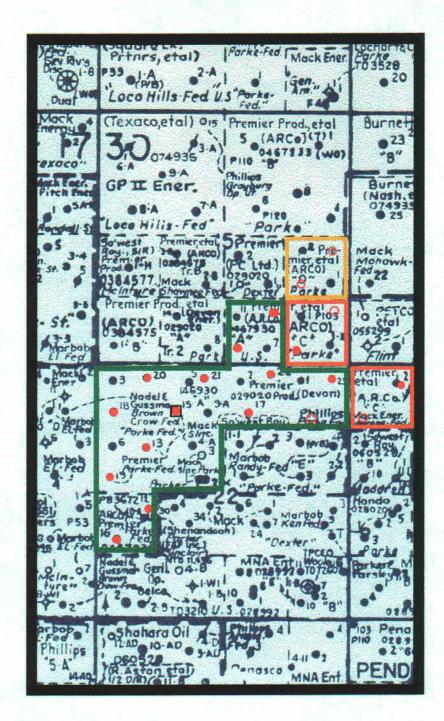

Dale H. Parke "D" Lease (Lease No. LC-029020-D)

Description: NE/4 SE/4 of Section 15, Township 17 South, Range 30 East, NMPM;

Lease:

Dale H. Parke "C" Lease (Lease No. LC-029020-C)

Description:

SE/4 SE/4 of Section 15 and NW/4 NW/4 of Section 23, Township 17 South.

Range 30 East, NMPM;

All in Eddy County, New Mexico

Production shall be allocated by separately metering the production from each lease prior to commingling. Oil production shall then be commingled and stored at the Dale H. Parke "C" Tank Battery located in the SE/4 SE/4 of Section 15. This production would then be transported, via LACT Unit to the Dale H. Parke "A" Tank Battery, where it will be sold.

#### Gentlemen:

Premier Oil and Gas respectfully requests approval to combine crude oil produced from separate leases. proposes to commingle Paddock production from the Dale H. Parke "D" (LC-029020-D), with the production from the Dale H. Parke "C" (LC-029020-C). Production would be commingled at the Dale H. Parke "C" tank battery located at approximately 330' FSL and 990' FEL in Section 15 of T-17S, R-30E. Premier Oil and Gas, upon approval, will construct separate production facilities for the Dale H. Parke "D" lease. The proposed facility will include separate headers, heater treaters, and gas meters for each lease being commingled. All heater treaters will have a Halliburton flow meter installed. Production from commingled leases would come to the Dale H. Parke "C" battery via flowlines from the proposed wells. would then enter a heater treater where production would be The natural gas would flow out through the purchaser's meter and onto market. The produced water would dump into a common water tank and then onto disposal. The crude oil would pass through the Halliburton meter and onto the oil storage tanks. The commingled crude oil will be transported to the Dale H. Parke "A" Tank Battery via a Lact Unit. The tank battery diagram is attached to aid in your review of the application. The Dale H. Parke "C" battery sells

Thank you and your staff for reviewing this application. If you find you need additional data, please do not hesitate to contact me.

Sincerely,

Rosalie Jonés

President

- Dale H Parke "D" LC-029020-D
- Dale H Parke "C" LC-029020-C
- Dale H Parke "A" Tract 1 NM-0467930
- Planned Loco Hills Paddock Pool wells
- Producing Loco Hills Paddock Pool wells