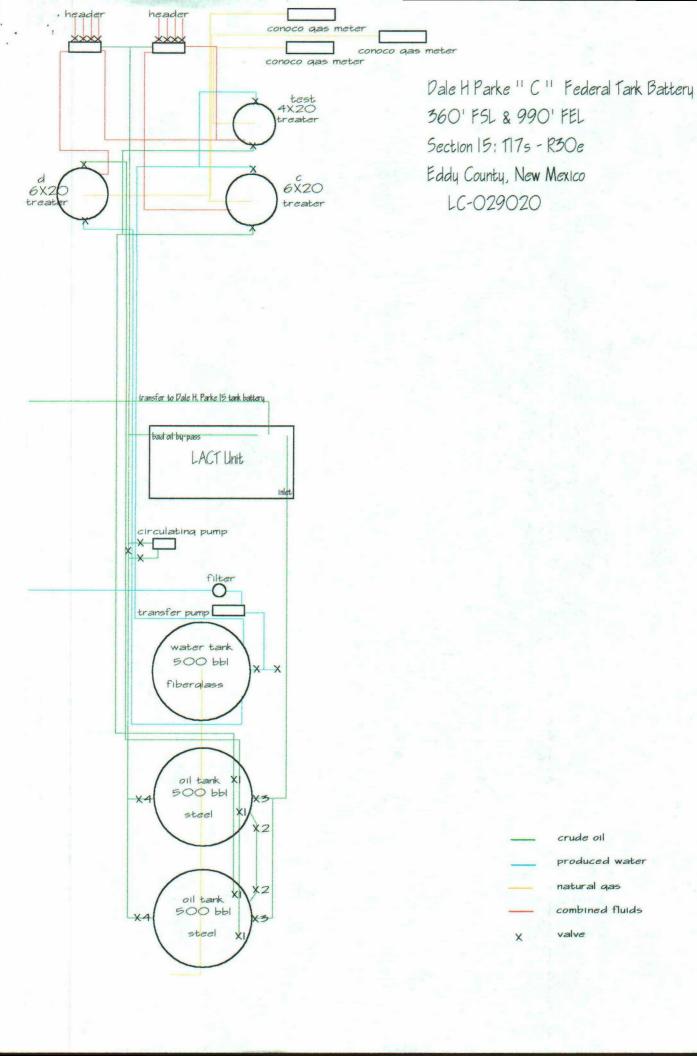

#### Gentlemen:

Premier Oil and Gas respectfully requests approval to combine crude oil produced from separate leases. proposes to commingle Paddock production from the Dale H. Parke "D" (LC-029020-D), with the production from the Dale H. Parke "C" (LC-029020-C). Production would be commingled at the Dale H. Parke "C" tank battery located at approximately 330' FSL and 990' FEL in Section 15 of T-17S, R-30E. Premier Oil and Gas, upon approval, will construct separate production facilities for the Dale H. Parke "D" lease. The proposed facility will include separate headers, heater treaters, and gas meters for each lease being commingled. All heater treaters will have a Halliburton flow meter installed. Production from commingled leases would come to the Dale H. Parke "C" battery via flowlines from the proposed wells. would then enter a heater treater where production would be The natural gas would flow out through the purchaser's meter and onto market. The produced water would dump into a common water tank and then onto disposal. The crude oil would pass through the Halliburton meter and onto the oil storage tanks. The commingled crude oil will be transported to the Dale H. Parke "A" Tank Battery via a Lact Unit. The tank battery diagram is attached to aid in your review of the application. The Dale H. Parke "C" battery sells

approximately 100 barrels of oil per day with an average corrected gravity of 38 degrees. By commingling production from the Dale H. Parke "D", the production volume should increase by approximately 75-90 barrels per day. The gravity is expected to remain the same due to the close proximity of the commingled wells as well as being sourced from the same formation.

Currently, daily production is calculated at the Dale H. Parke "C" battery and then subtracted from the total production at the Dale H. Parke "A" battery to arrive at the production attributable to the Dale H. Parke "A" battery. The same method of allocation will be used for this commingling request. Premier proposes to utilize the Halliburton flow meter readings to allocate production back to the Dale H. Parke "D" lease. Each lease will have its own gas meter and volumes will be added to the proper lease. We have notified all interest owners of this request via certified mail. There will be no reduction in royalties paid to the federal government as a result of combining this production.