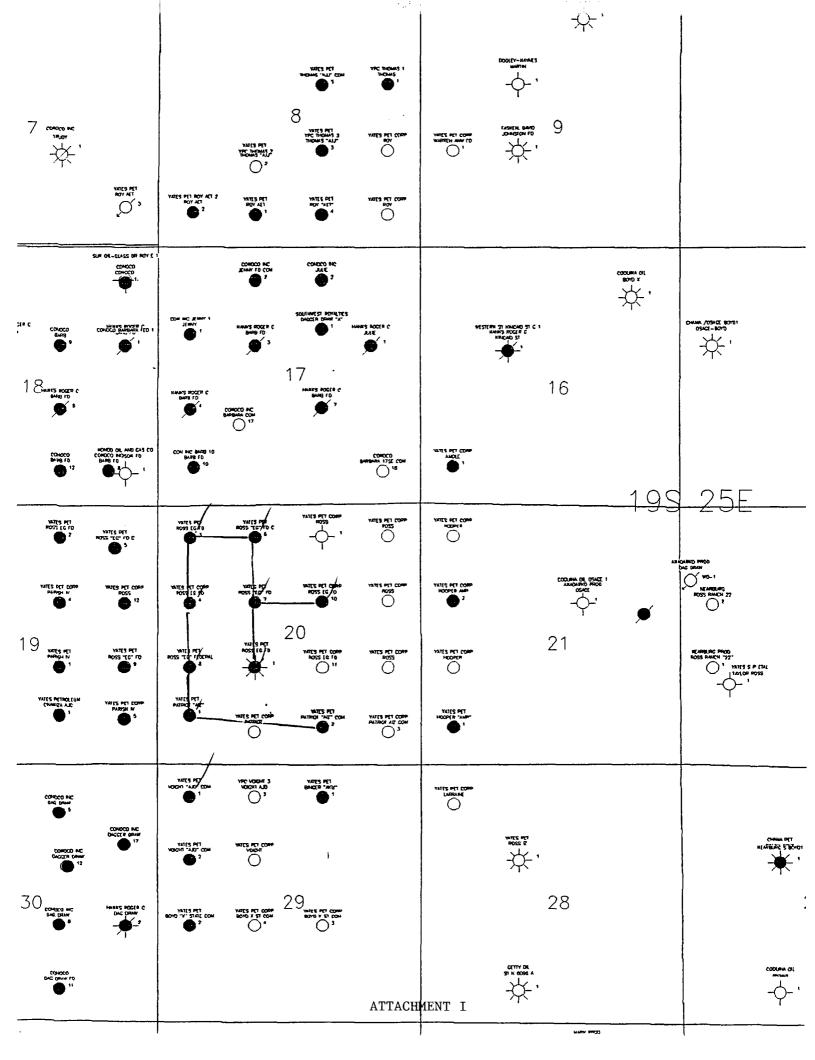

Patriot AIZ Com #2 760' FSL and 1980' FEL Section 20-T19S-R25E Eddy County, New Mexico NM NM 90973 (A)

The production from the well will be commingled into a common storage facility located on the Ross EG Federal #3 location. A map labeled Attachment I is enclosed for your information.

The purpose of this off-lease storage and surface commingling is to reduce operating costs for storage and treating and thereby extend the economic life of each well. Without approval for utilizing existing batteries on adjacent leases, it will become necessary to build separate facilities for each well. This will greatly increase costs and shorten the economic life of the well.