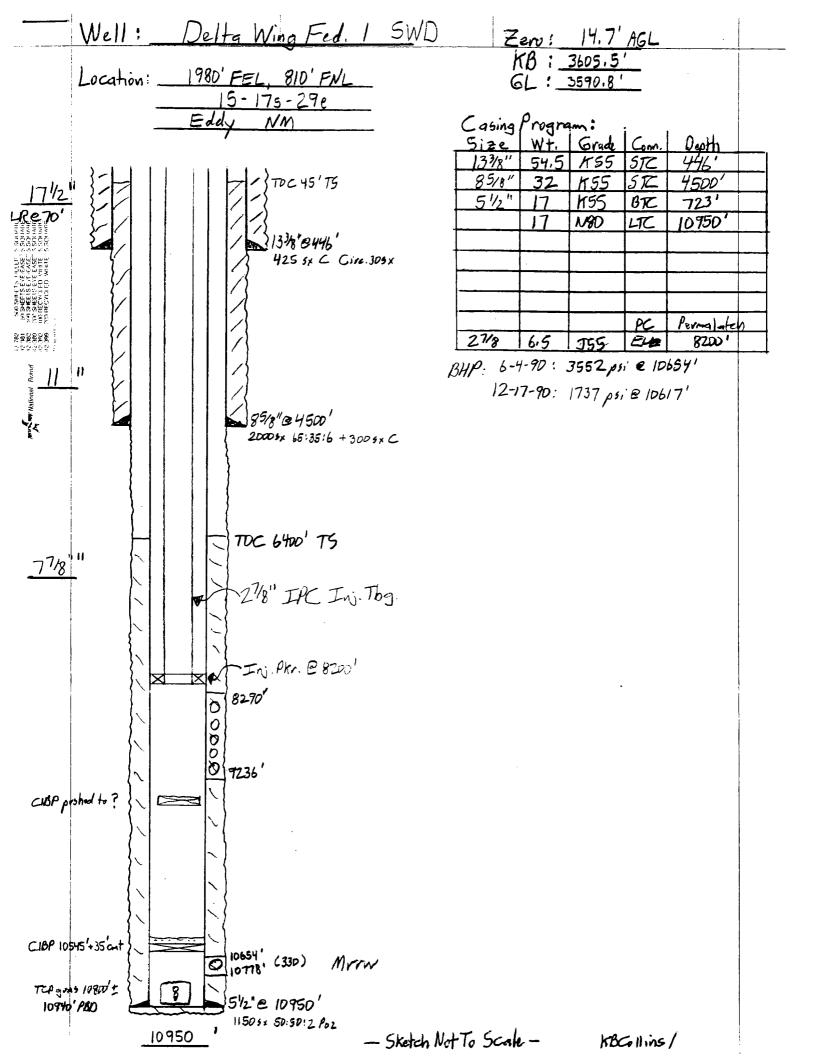

3. Anticipated Injection Pressure:

Proposed maximum injection pressure = 1750 psi (0.2 psi/ft. x 8750' ft. = 1750 psi)

4. Source of Injection Water:

Refer to Administrative Order SWD-643

5. Disposal Zone Water Analysis:

Refer to Administrative Order SWD-643 dated 17 September 1996

#### VIII Geologic Data

Refer to Administrative Order SWD-643

#### XI Fresh Water Analysis

Administrative Order SWD-643