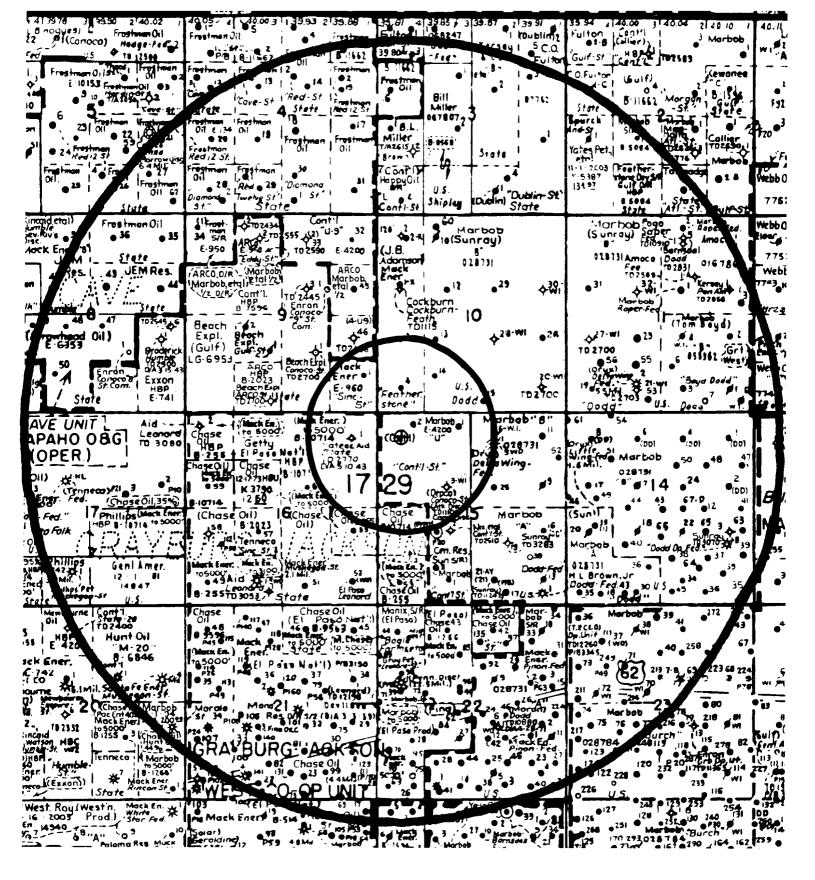

#### XIII Proof of Notice

Proof of notice is attached

Area of Review Plat for

Durango "15" State Com No. 1
660' FNL - 660' FWL
Section 15, Township 17 South, Range 29 East
Eddy County, New Mexico

### ARTESIA DAILY PRESS LEGAL NOTICES

Marbob Energy Corporation, Post Office Box 227, Artesia, New Mexico 88211-0227 has filed Form C-108 (Application for Authorization to Inject) with the New Mexico Oil Conservation Division seeking administrative approval for a salt water disposal well. The proposed well, the Durango 15 State Com No. 1 is located 660' FNL and 660' FWL, Section 15, Township 17 South, Range 29 East, Eddy County, New Mexico. Disposal water will be sourced from area wells producing from the Seven Rivers. Grayburg, San Andres, and Yeso formations. The disposal water will be injected into the Cisco formation at a depth 8,750' - 8,900' at a maximum surface pressure of 1750 psi and a maximum rate of 15,000 BWPD. Any interested party who has an objection to this must give notice in writing to the Oil Conservation Division, 1220 South Saint Francis Street, Santa Fe, New Mexico 87505 within fifteen (15) days of this notice. Any interested party with questions or comments may contact Brian Collins at Marbob Energy Corporation, Post Office Box 227, Artesia, New Mexico 88211-0227 or call 505/748-3303.