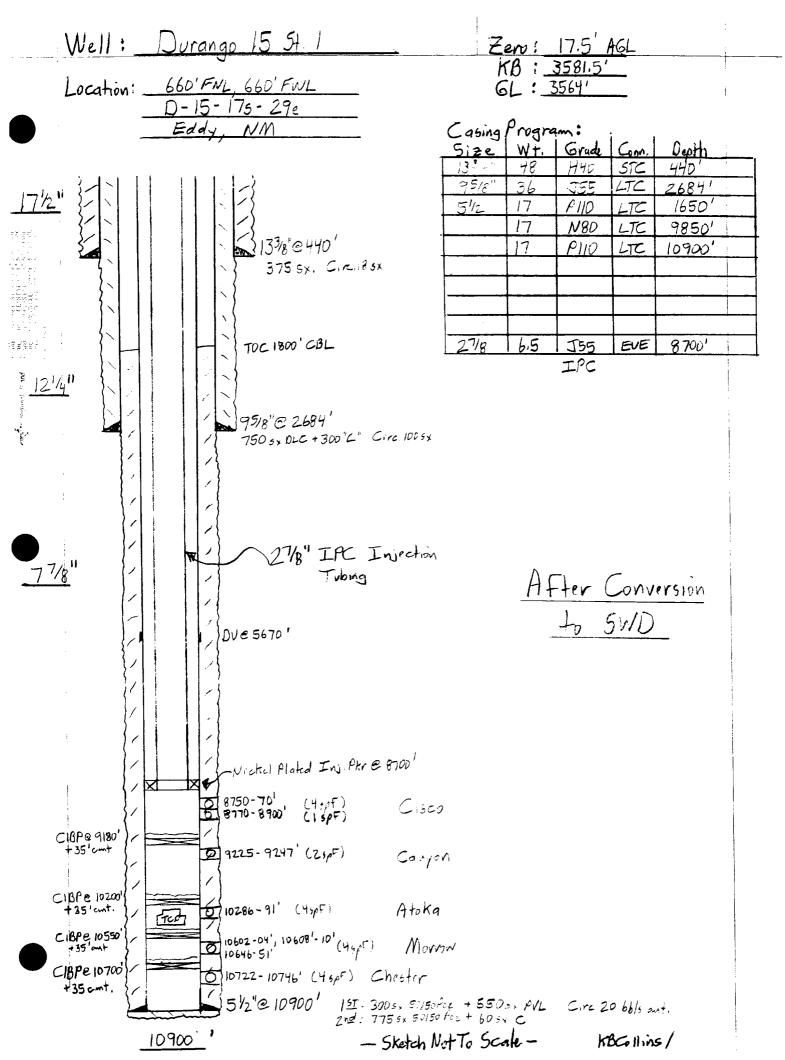

See Attached

 $\mathfrak{t}_3$  $\mathfrak{t}^3$ Method Determined: Cmt. Bond Log SX. Method Determined: Circ 18 sx. Method Determined: Circ 100 RANGE 29E Casing Size: 13 3/8" 5 1/2" 9 5/8" (Perforated or Open Hole; indicate which) WELL CONSTRUCTION DATA TOWNSHIP Intermediate Casing Casing Size: Casing Size: Production Casing Injection Interval sx. or 17S SX. or Surface Casing sx. or feet to SECTION 15 Surface Surface 1050 Top of Cement: 1800' 109001 Cemented with: 1685 375 7 7/8" Hole Size: 12‡" Hole Size: 17½" Top of Cement: Cemented with: Cemented with: Top of Cement: 8750 Total Depth: Hole Size: UNIT LETTER 0 Durango 15 State #1 FOOTAGE LOCATION

# INJECTION WELL DATA SHEET

| ٥                                                                            | 4.                                                                                                                                                                                                                                                                                                                               | $\dot{n}$                                | 2.                                     | · <del>-</del>                                                                                                                         |                 | Tubin<br>Type<br>Packe<br>Other                                                                                                                                                         |
|------------------------------------------------------------------------------|----------------------------------------------------------------------------------------------------------------------------------------------------------------------------------------------------------------------------------------------------------------------------------------------------------------------------------|------------------------------------------|----------------------------------------|----------------------------------------------------------------------------------------------------------------------------------------|-----------------|-----------------------------------------------------------------------------------------------------------------------------------------------------------------------------------------|
| injection zone in this area: Underlying: Morrow  Overlying: Yeso, San Andres | Has the well ever been perforated in any other zone(s)? List all such perforated intervals and give plugging detail, i.e. sacks of cement or plug(s) used. Chester 10722-46' CIBP + 35' cmt @ 10700'; Morrow 10602-51' CIBP + 35' cmt @ 10550'; Atoka 10286-91' CIBP + 35' cmt @ 10200'; Canyon 9225-47' CIBP + 35' cmt @ 9180'. | Name of Field or Pool (if applicable): - | Name of the Injection Formation: Cisco | Is this a new well drilled for injection?  Yes X No  If no, for what purpose was the well originally drilled? Oil and Gas  Exploration | Additional Data | Tubing Size: 2 7/8" Lining Material: Plastic  Type of Packer: Nickel plated double-grip retrievable  Packer Setting Depth: 8700'  Other Type of Tubing/Casing Seal (if applicable): N/A |

#### VII: Injection Well Data

- 1. Proposed Rate of Injection:
  - 1. Average daily rate of injection: 5,000 barrels
  - 2. Maximum daily rate of injection: 15,000 barrels
- 2. Type of System:

System will be closed

3. Anticipated Injection Pressure:

Proposed maximum injection pressure = 1750 psi (0.2 psi/ft. x 8750' ft. = 1750 psi)

4. Source of Injection Water:

Refer to Administrative Order SWD-643

5. Disposal Zone Water Analysis:

#### IX Proposed Conversions / Stimulation Program

Will probably acidize Cisco interval 8750 – 8900' with 20,000 to 30,000 gallons 20% HCl acid.