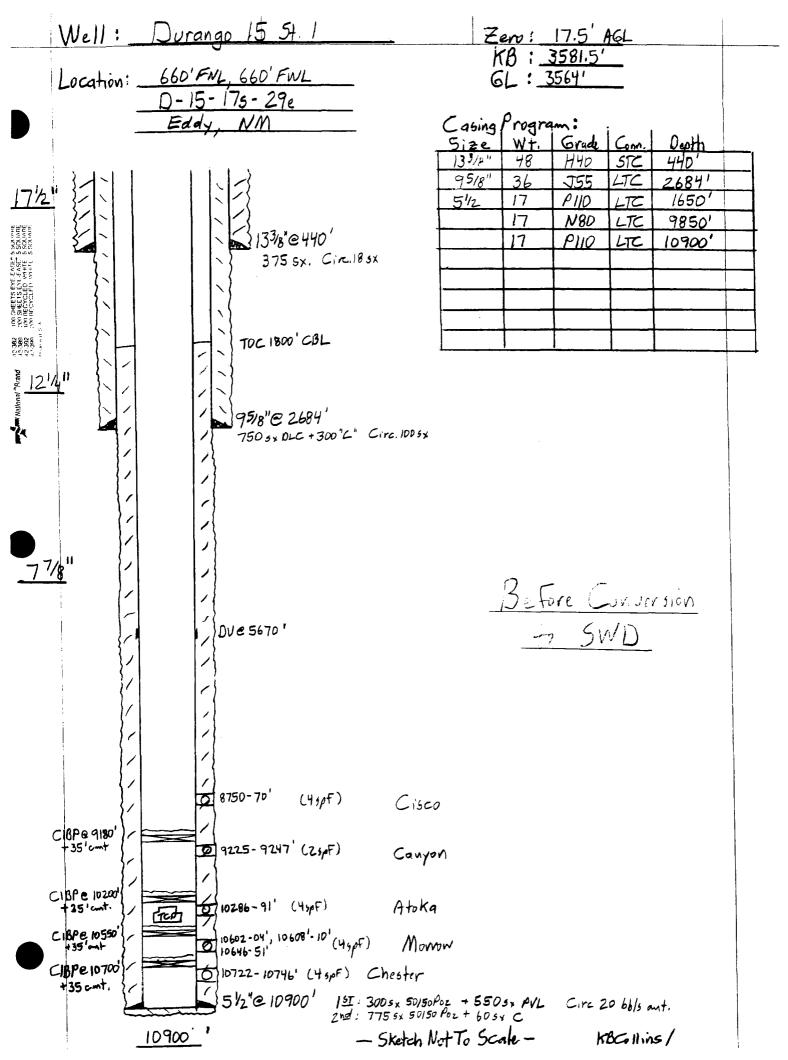

See Attached

 $\mathfrak{t}_3$  $\mathfrak{t}^3$ Method Determined: Cmt. Bond Log SX. Method Determined: Circ 18 sx. Method Determined: Circ 100 RANGE 29E Casing Size: 13 3/8" 5 1/2" 9 5/8" (Perforated or Open Hole; indicate which) WELL CONSTRUCTION DATA TOWNSHIP Intermediate Casing Casing Size: Casing Size: Production Casing Injection Interval sx. or 17S SX. or Surface Casing sx. or feet to SECTION 15 Surface Surface 1050 Top of Cement: 1800' 109001 Cemented with: 1685 375 7 7/8" Hole Size: 12‡" Hole Size: 17½" Top of Cement: Cemented with: Cemented with: Top of Cement: 8750 Total Depth: Hole Size: UNIT LETTER 0 Durango 15 State #1 FOOTAGE LOCATION

# INJECTION WELL DATA SHEET

| ٥                                                                            | 4.                                                                                                                                                                                                                                                                                                                               | $\dot{n}$                                | 2.                                     | · <del>-</del>                                                                                                                         |                 | Tubin<br>Type<br>Packe<br>Other                                                                                                                                                         |
|------------------------------------------------------------------------------|----------------------------------------------------------------------------------------------------------------------------------------------------------------------------------------------------------------------------------------------------------------------------------------------------------------------------------|------------------------------------------|----------------------------------------|----------------------------------------------------------------------------------------------------------------------------------------|-----------------|-----------------------------------------------------------------------------------------------------------------------------------------------------------------------------------------|
| injection zone in this area: Underlying: Morrow  Overlying: Yeso, San Andres | Has the well ever been perforated in any other zone(s)? List all such perforated intervals and give plugging detail, i.e. sacks of cement or plug(s) used. Chester 10722-46' CIBP + 35' cmt @ 10700'; Morrow 10602-51' CIBP + 35' cmt @ 10550'; Atoka 10286-91' CIBP + 35' cmt @ 10200'; Canyon 9225-47' CIBP + 35' cmt @ 9180'. | Name of Field or Pool (if applicable): - | Name of the Injection Formation: Cisco | Is this a new well drilled for injection?  Yes X No  If no, for what purpose was the well originally drilled? Oil and Gas  Exploration | Additional Data | Tubing Size: 2 7/8" Lining Material: Plastic  Type of Packer: Nickel plated double-grip retrievable  Packer Setting Depth: 8700'  Other Type of Tubing/Casing Seal (if applicable): N/A |

#### VII: Injection Well Data

- 1. Proposed Rate of Injection:
  - 1. Average daily rate of injection: 5,000 barrels
  - 2. Maximum daily rate of injection: 15,000 barrels
- 2. Type of System:

System will be closed

3. Anticipated Injection Pressure:

Proposed maximum injection pressure = 1750 psi (0.2 psi/ft. x 8750' ft. = 1750 psi)

4. Source of Injection Water:

Refer to Administrative Order SWD-643

5. Disposal Zone Water Analysis:

#### IX Proposed Conversions / Stimulation Program

Will probably acidize Cisco interval 8750 – 8900' with 20,000 to 30,000 gallons 20% HCl acid.