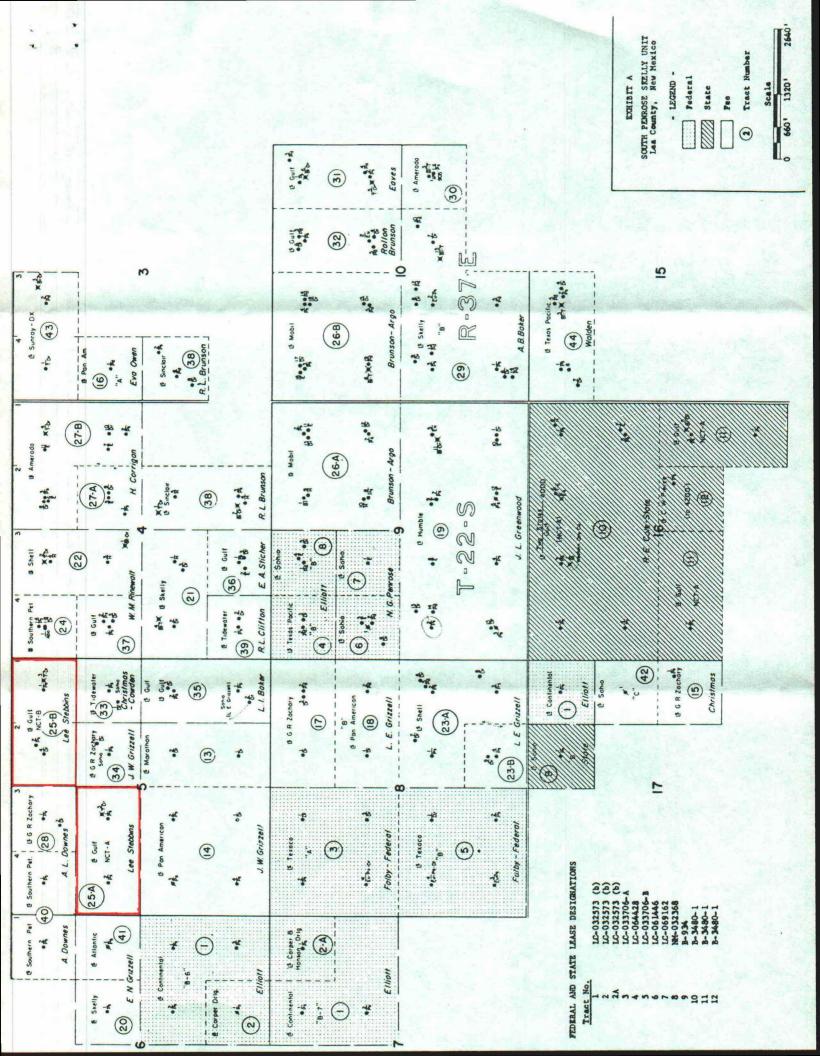

## Gulf Oil Exploration and Production Company

R. C. Anderson
PRODUCTION MANAGER
HOBBS AREA

May 10, 1984

P O Box 670 Hobbs, NM 88240

Re: Lee Stebbins (NCT-A) #1 Tank Battery

Section 5-T22S-R37E Lea County, New Mexico

Proposed Surface Commingling of

Production from the Lee Stebbins (NCT-B)

and Lee Stebbins (NCT-A) Leases

Mr. Joe D. Ramey Energy and Minerals Department Oil Conservation Division P. O. Box 2088 Santa Fe, New Mexico 87501

Dear Sir:

The South Penrose Skelly Unit has been disbanded as of April 1, 1984. The Lee Stebbins (NCT-B) #2 (formerly SPSU #105) is currently going into the Lee Stebbins (NCT-A) #1 Tank Battery (formerly SPSU Commingled Battery). When the Unit was disbanded they reverted to their former leases and this will be commingling of two separate leases.

Also attached is a schematic diagram of the storage facilities for the commingled production and a lease plat. Shell Oil Company has agreed to purchase the commingled production as proposed herein.

The commingling proposal is in the interest of conservation in that it prevents unnecessary waste and production expense.