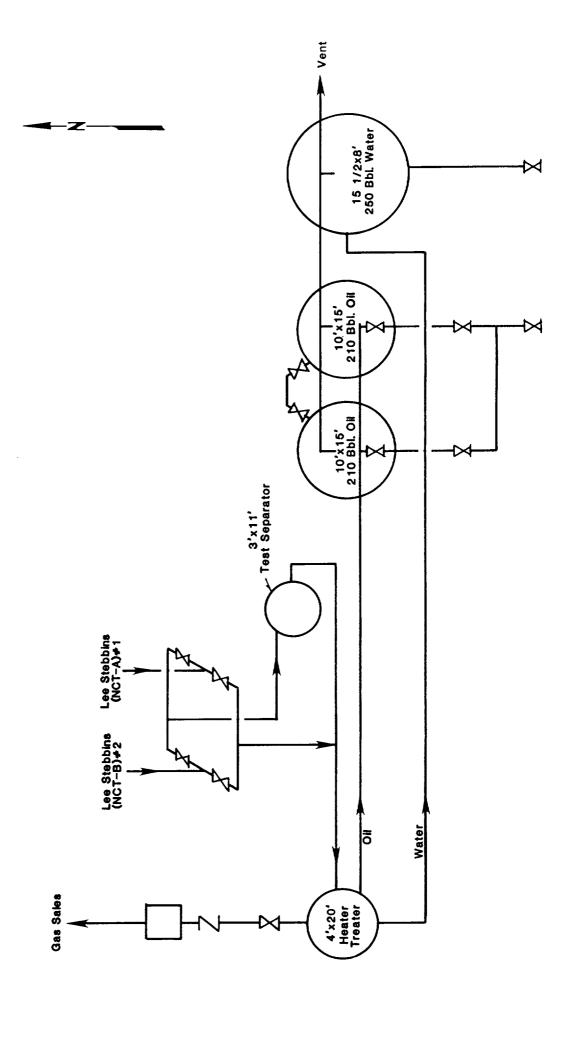

Also attached is a schematic diagram of the storage facilities for the commingled production and a lease plat. Shell Oil Company has agreed to purchase the commingled production as proposed herein.

The commingling proposal is in the interest of conservation in that it prevents unnecessary waste and production expense.

## LEE STEBBINS (NCT-A) #1 TANK BATTERY Section 5-T22S-R37E Lea County, New Mexico

| Wells and Pools                           | Pro<br>Feb. 84 | oduction<br>Mar. 8 | 4 Total    | Average<br>BOPD |
|-------------------------------------------|----------------|--------------------|------------|-----------------|
| Lee Stebbins (NCT-B) #2<br>Penrose Skelly | 89             | 92                 | 181        | 3.0             |
| Lee Stebbins (NCT-A) #1 Penrose Skelly    | 90             | 93                 | 183        | 3.1             |
|                                           |                |                    |            |                 |
| Lease                                     | BOPD           | Gravity            | \$/Bb1     | \$/Day          |
| Lee Stebbins (NCT-B) #2                   | 3.0            | 35.7               | \$28.91    | \$ 86.73        |
| Lee Stebbins (NCT-A) #1                   | 3.1            | 35.9               | \$28.92    | \$ 89.65        |
| Total                                     |                |                    |            | \$176.38        |
| Commingled                                | 6.1            | 35.8               | \$28.92    | \$176.41        |
|                                           |                |                    | Difference | +0.03           |

LEE STEBBINS (NCT-A)#1 Tank Battery

Section 5 - T22S - R37E

Lea County, New Mexico

REA For Joseph Equip. Section