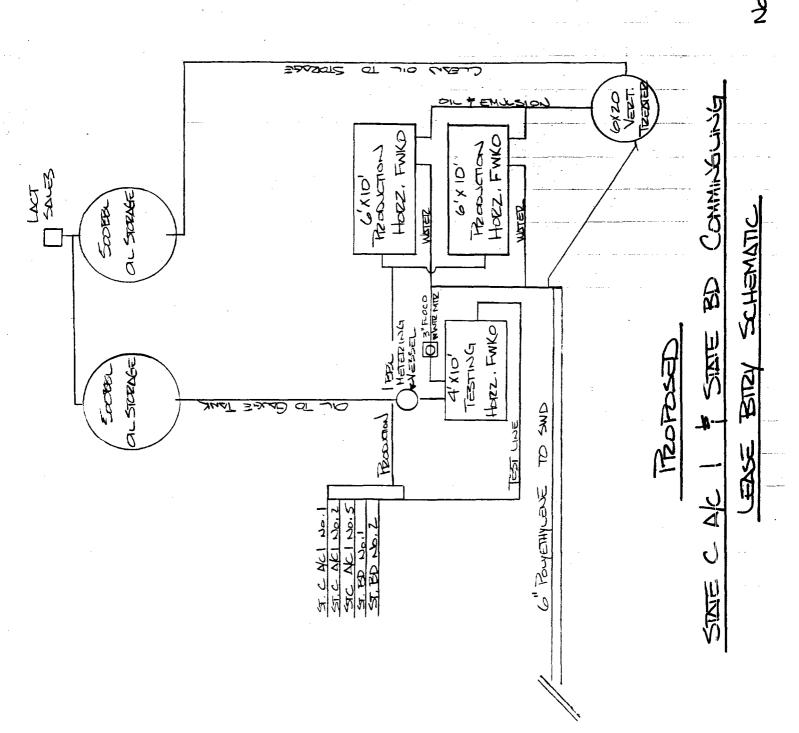

-

-2-

Both leases do have the same royalty owners, working interest owners and overriding owners.

Attached is a schematic diagram of the battery installation and plat showing the location of the two leases.