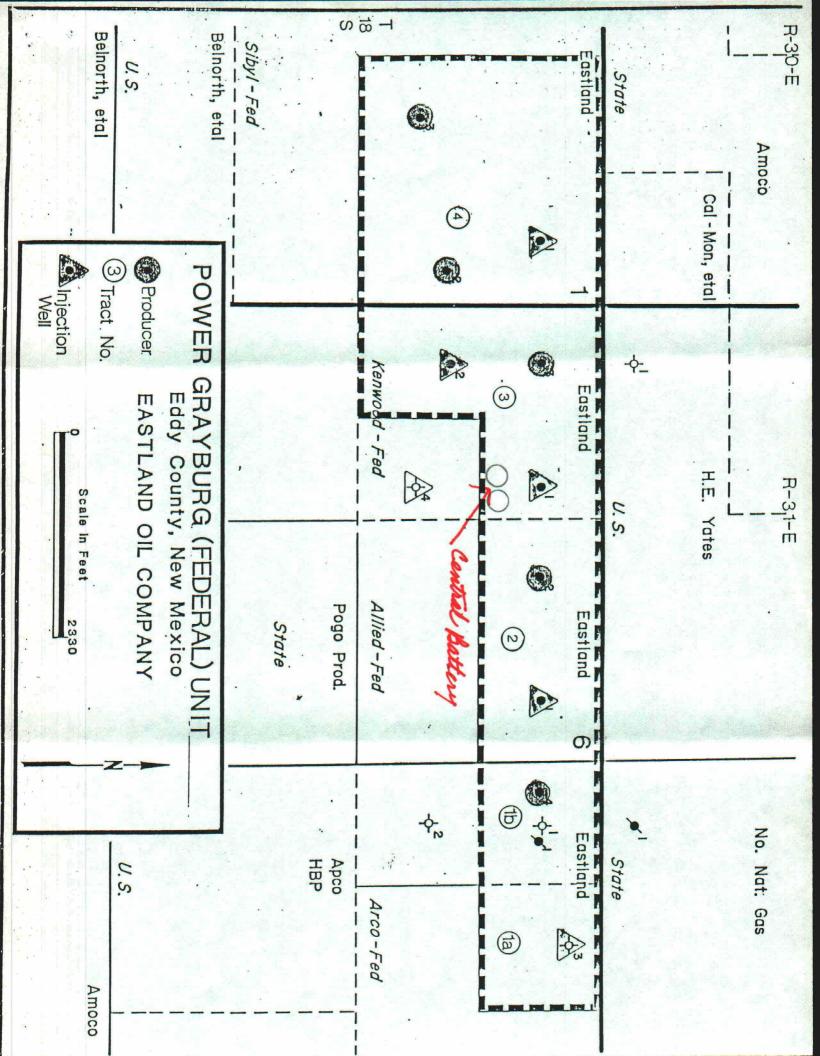

## Gentlemen:

The Power Grayburg Unit Agreement was approved February 25, 1986 by Order No. R-8164 to include the unit area shown in the attached plat. Also Order No. R-8165-A dated June 9, 1986 provided for the waterflood pattern and location of injection wells within the unit area.

For more efficient operation of the waterflood unit, it is requested that an exception be granted to Rule 309-A and 309-B to allow commingling of production from tracts 1B, 3, and 4 of the Power Grayburg Unit. The common tank battery is proposed to be located in Tract 3.

5. The ownership of the leases in the tracts to be commingled is common including working interest, royalty, and overriding royalty by reason of unitization of the tracts.

Tract No. 2 will not be commingled because of an existing unsigned overriding royalty interest. The production facilities will remain seperate on this tract. The purchaser will remove production from all facilities by truck and no automatic custody transfer equipment will be used.