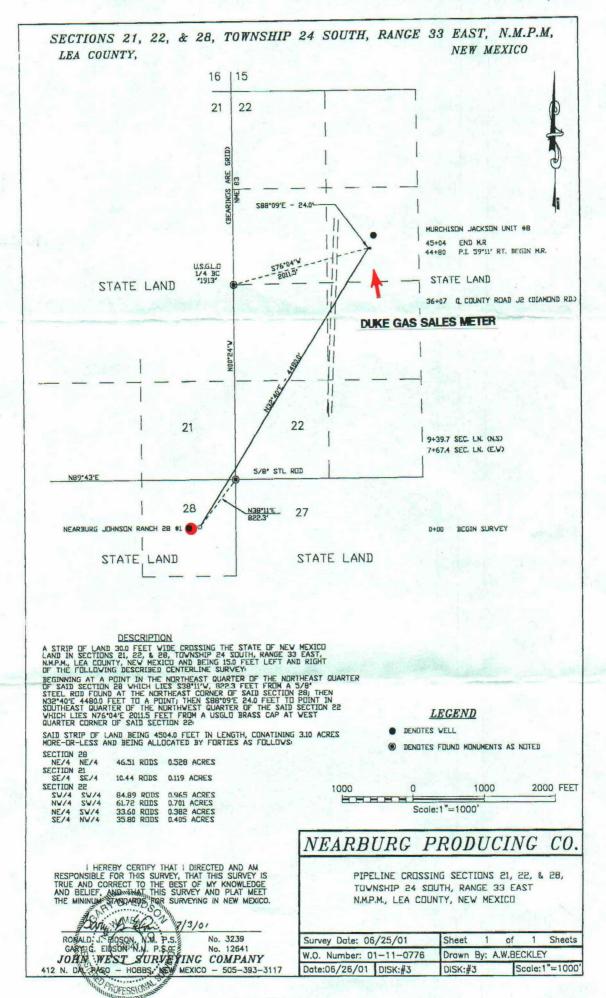

Re:

Off Lease Gas Measurement Johnson Ranch 28 State Com #1 (30-025-35345) Unit A, 660 NL and 660 EL Section 28-24S-33E

Lea County, New Mexico

Dear Mr. Catanach:

Nearburg Producing Company hereby requests administrative approval for Off Lease Gas Measurement of the gas production from the above referenced well. The sales meter for off lease measurement is located in Section 22, T24S, R33E, Lea County, New Mexico. (Plat attached).

The production will be monitored with a gas check meter. Both the sales and check meter will be calibrated on a regular basis.

Thank you for your cooperation in this matter. If you have any questions, please feel free to contact me.