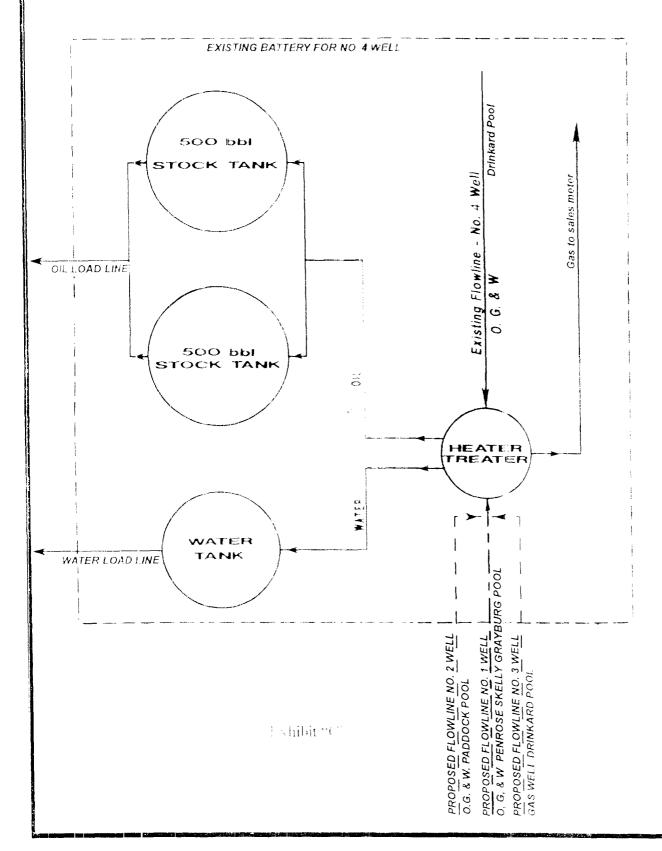

### SCHEMATIC DRAWING

# Proposed Surface Commingling Facility

ROC Energy, Inc. operated, L.E. Grizzell Lease, Lea County, N.M.

Battery Excated on Unit "A" of Section 8, T 22 S - R 37 E