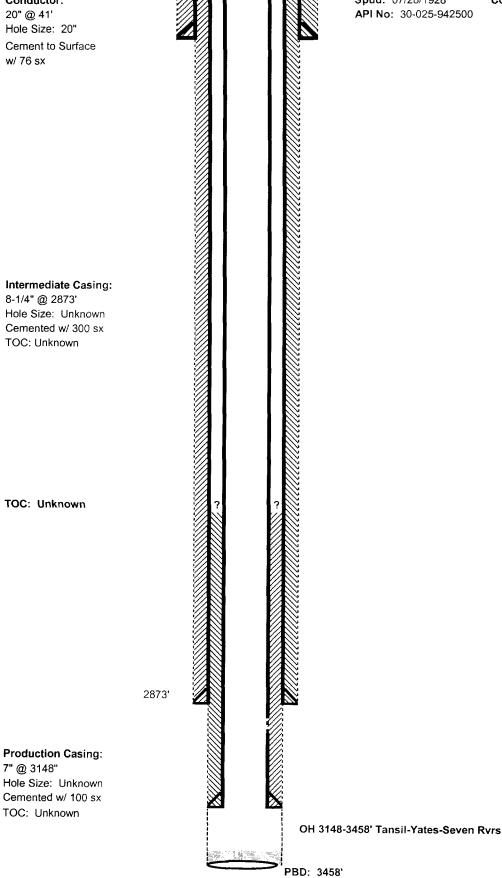

# **ARCO PERMIAN**

Sinclair A State No. 1 Lea County, NM

#### GL Elevation: ?

#### KB Elevation: ?

Location: 1650' FSL X 990' FEL

Unit I Sec 23, T-23-S, R-36-E

**Spud:** 07/23/1949 Completed: 08/12/1949 API No: 30-025-09386

OH 2770-3300' Tansil-Yates-Seven Rvrs

TD = 3300'