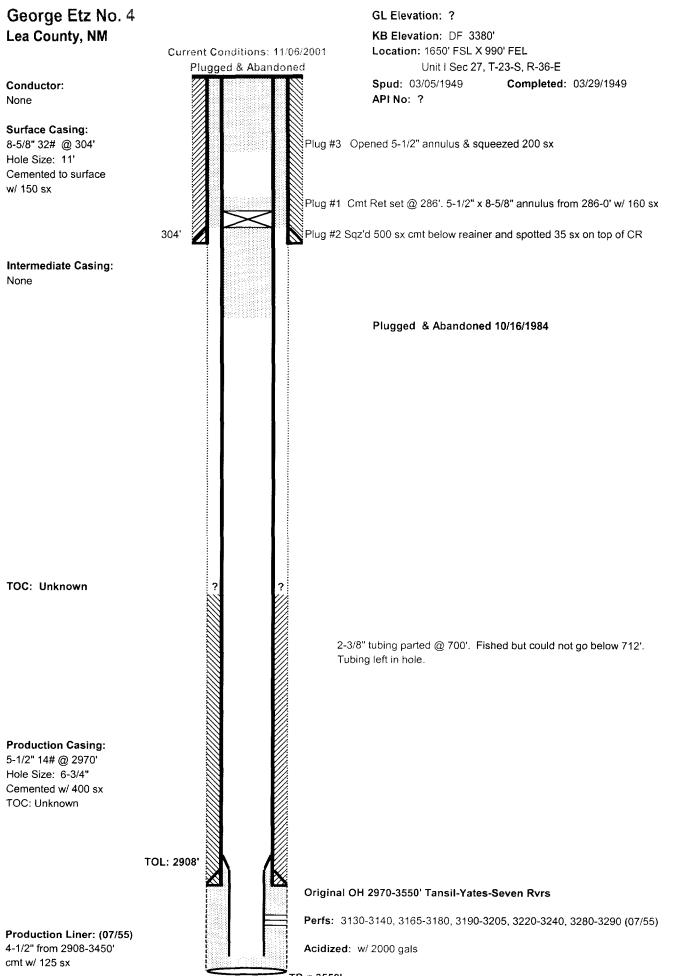

|              |                                                                               |                      |

### Langlie Lynn Unit #2



GL Elevation: 3391'

TLA

PRL

Tally Dated:

Date Run:

04/06/2001

3710.96 04/06/2001

Note: 02/00-- Isolate csg leak, repair, add add'l 7 Rvrs perfs and return to production. Previously classifed as T X A.

### Langlie Lynn Unit #11

Lea County, NM



Grade 3.25 J-55 Rod Detail (Last Available) PR 1 KD-3/4" x 8 1 KD-3/4" x 4 1 KD-3/4" x 2 1-1/4 x 22 1-1/2"x 1-1/4" x16' RWBC

TLA

PRL

Tally Dated:

Date Run:

06/06/2001

3684 06/06/2001

GL Elevation: 3376'



4-1/2" 9.5#, J-55 @ 3293' Hole Size: 7-7/8" Cemented w/ 175 sx TOC: Unknown

PBD: 3292' TD: 3300'

### **Grace Petroleum Corporation**





11/16/01

### HCW EXPLORATION



## CONOCO

Lynn B-1 No. 1 Lea County, NM

Conductor: 20" @ 41' Hole Size: 20" Cement to Surface w/ 76 sx



TD = 3614'

Current Conditions: 11/06/2001

Active Producer

GL Elevation: ?

KB Elevation: DF 3390'

Location: 2310' FSL X 2310' FEL

Unit J Sec 26, T-23-S, R-36-E

**Spud:** 07/28/1928 Completed: 01/31/1929 API No: 30-025-942500



### ARCO PERMIAN



TD = 3750'

# **ARCO PERMIAN**

Sinclair A State No. 1 Lea County, NM



#### GL Elevation: ?

#### KB Elevation: ?

Location: 1650' FSL X 990' FEL

Unit I Sec 23, T-23-S, R-36-E

**Spud:** 07/23/1949 Completed: 08/12/1949 API No: 30-025-09386

#### Tubing Detail (Last Available)

| #Jts | 0.D.   | Thread | TAC/Depth | Weight | Grade | TLA   |
|------|--------|--------|-----------|--------|-------|-------|
|      | 2-3/8" | na     |