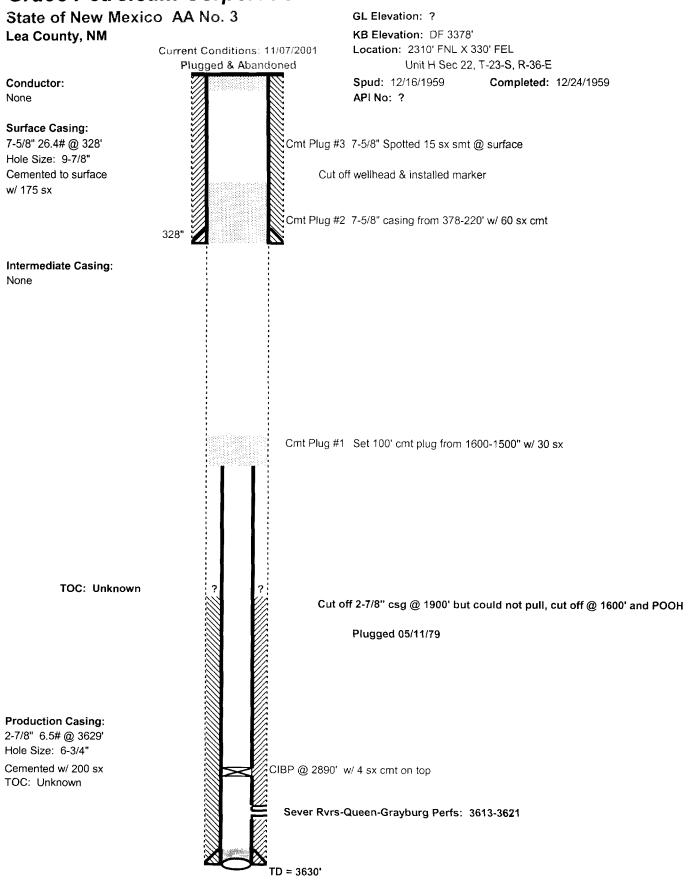

7) Hew Ep. George Et No. 4 I. 27. 23-36 No PA Schematre.) F) Lynn B-1 No. 1. (busco J-26-231. 368 Sugar (asi, Set @ 41'-? Int @ 2273 (To convert top) 9) Ano Kankfird No 3 D-25-221.36 No PA Schenahe.) 10) Arro - Sindain A State 9 P-23-23-36 No PA solenatio Volume on Cemen (1)/ Arro Srokin A State / I-23-23-36 -depths on Casing String 11 13) Raptor State A ACI-1 # 26 6-23-23-36 No coment clate On Ton, String 13) Zeptor State A RA # 27 F-23-23-36 OH-2820-3670 -Jalmat i haugho Mathy? Perforations AVE Formations Clayter Wilters State A AC-1 No. 1 N-22-23-36 To PA Schematic. 14) 15) Grace - State AN No 3 H-22-23-36 No PA Scheratre. 16) Croger - hayle hyn Che Do. 23 - J-22-23-36 Dilling West - - No. data-) Symutic forf & freent tatus of well.