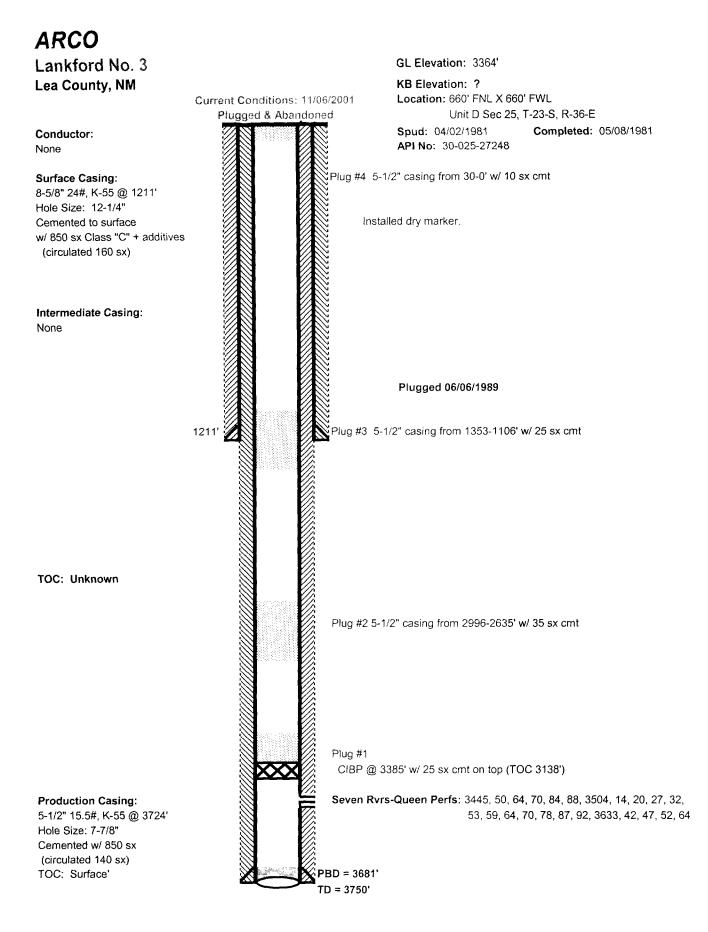

viously classifed as T X A.

### Langlie Lynn Unit #11

Lea County, NM



Grade 3.25 J-55 Rod Detail (Last Available) PR 1 KD-3/4" x 8 1 KD-3/4" x 4 1 KD-3/4" x 2 1-1/4 x 22 1-1/2"x 1-1/4" x16' RWBC

TLA

PRL

Tally Dated:

Date Run:

06/06/2001

3684 06/06/2001

GL Elevation: 3376'



4-1/2" 9.5#, J-55 @ 3293' Hole Size: 7-7/8" Cemented w/ 175 sx TOC: Unknown

PBD: 3292' TD: 3300'

### **Grace Petroleum Corporation**





11/16/01

### HCW EXPLORATION



## CONOCO

Lynn B-1 No. 1 Lea County, NM

Conductor: 20" @ 41' Hole Size: 20" Cement to Surface w/ 76 sx



TD = 3614'

Current Conditions: 11/06/2001

Active Producer

GL Elevation: ?

KB Elevation: DF 3390'

Location: 2310' FSL X 2310' FEL

Unit J Sec 26, T-23-S, R-36-E

**Spud:** 07/28/1928 Completed: 01/31/1929 API No: 30-025-942500



### ARCO PERMIAN



TD = 3750'

# **ARCO PERMIAN**

Sinclair A State No. 1 Lea County, NM



#### GL Elevation: ?

#### KB Elevation: ?

Location: 1650' FSL X 990' FEL

Unit I Sec 23, T-23-S, R-36-E

**Spud:** 07/23/1949 Completed: 08/12/1949 API No: 30-025-09386

#### Tubing Detail (Last Available)

| #Jts | 0.D.   | Thread | TAC/Depth | Weight | Grade | TLA   |
|------|--------|--------|-----------|--------|-------|-------|
|      | 2-3/8" | na     |           | na     | na    | 2959' |
|      |        |        |           |        |       |       |

OH 2770-3300' Tansil-Yates-Seven Rvrs

TD = 3300'



### RAPTOR RESOURCES INC.

#### State of New Mexico A/AC-1 No. 27 Lea County, NM



GL Elevation: ?



### Grace Petroleum Corporation



Langlie Lynn Unit #23 Lea County, NM



Cement C