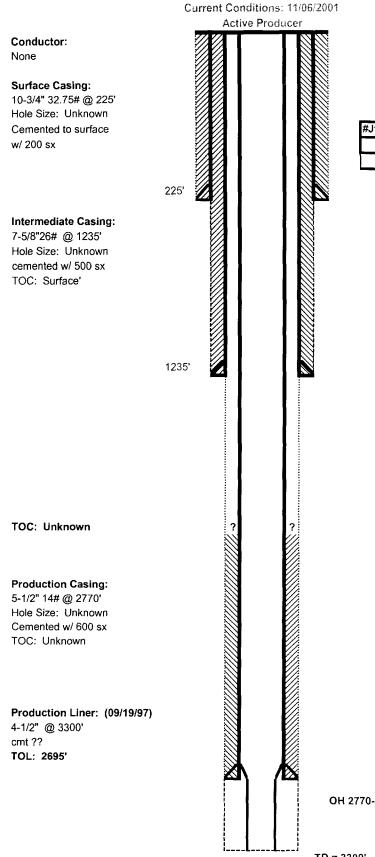

Detail (Last Available) PR 1 KD-3/4" x 8 1 KD-3/4" x 4 1 KD-3/4" x 2 1-1/4 x 22 1-1/2"x 1-1/4" x16' RWBC

TLA

PRL

Tally Dated:

Date Run:

06/06/2001

3684 06/06/2001

GL Elevation: 3376'



4-1/2" 9.5#, J-55 @ 3293' Hole Size: 7-7/8" Cemented w/ 175 sx TOC: Unknown

PBD: 3292' TD: 3300'

### **Grace Petroleum Corporation**





11/16/01

### HCW EXPLORATION



## CONOCO

Lynn B-1 No. 1 Lea County, NM

Conductor: 20" @ 41' Hole Size: 20" Cement to Surface w/ 76 sx



TD = 3614'

Current Conditions: 11/06/2001

Active Producer

GL Elevation: ?

KB Elevation: DF 3390'

Location: 2310' FSL X 2310' FEL

Unit J Sec 26, T-23-S, R-36-E

**Spud:** 07/28/1928 Completed: 01/31/1929 API No: 30-025-942500



### ARCO PERMIAN



TD = 3750'

# **ARCO PERMIAN**

Sinclair A State No. 1 Lea County, NM



#### GL Elevation: ?

#### KB Elevation: ?

Location: 1650' FSL X 990' FEL

Unit I Sec 23, T-23-S, R-36-E

**Spud:** 07/23/1949 Completed: 08/12/1949 API No: 30-025-09386

#### Tubing Detail (Last Available)

| #Jts | 0.D.   | Thread | TAC/Depth | Weight | Grade | TLA   |
|------|--------|--------|-----------|--------|-------|-------|
|      | 2-3/8" | na     |           | na     | na    | 2959' |
|      |        |        |           |        |       |       |

OH 2770-3300' Tansil-Yates-Seven Rvrs

TD = 3300'



### RAPTOR RESOURCES INC.

#### State of New Mexico A/AC-1 No. 27 Lea County, NM



GL Elevation: ?



### Grace Petroleum Corporation



Langlie Lynn Unit #23 Lea County, NM



Cement Circulated

Langlie Lynn Unit #12



TD = 3750'

Nolte 04/00-- Convert well to WIW from produc