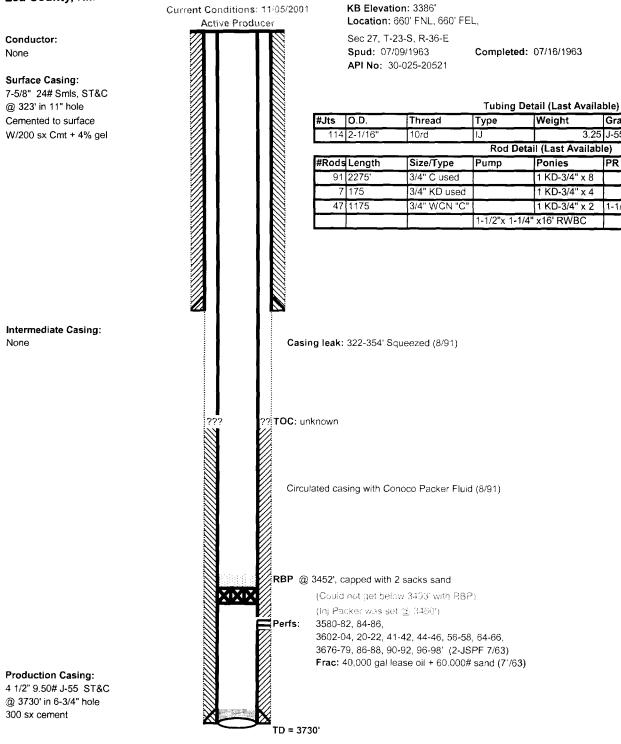

### Langlie Lynn Unit #11

Lea County, NM

Grade 3.25 J-55 Rod Detail (Last Available) PR 1 KD-3/4" x 8 1 KD-3/4" x 4 1 KD-3/4" x 2 1-1/4 x 22 1-1/2"x 1-1/4" x16' RWBC

TLA

PRL

Tally Dated:

Date Run:

06/06/2001

3684 06/06/2001

GL Elevation: 3376'

4-1/2" 9.5#, J-55 @ 3293' Hole Size: 7-7/8" Cemented w/ 175 sx TOC: Unknown

PBD: 3292' TD: 3300'