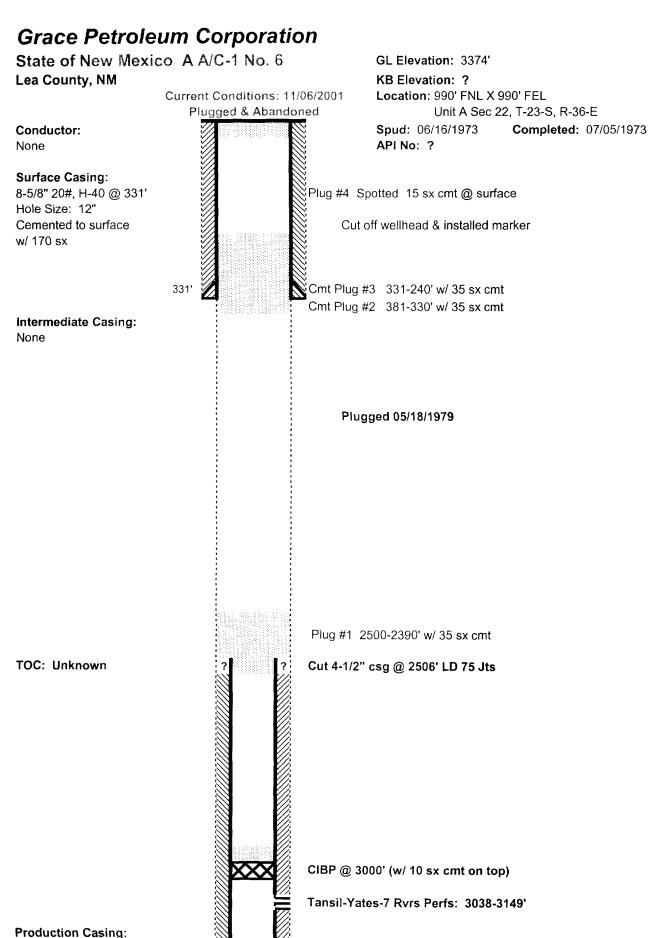

|                                   |                              |                  |              |                    |                                                         |              |                                                                               |                      |

### Langlie Lynn Unit #2



GL Elevation: 3391'

TLA

PRL

Tally Dated:

Date Run:

04/06/2001

3710.96 04/06/2001

Note: 02/00-- Isolate csg leak, repair, add add'l 7 Rvrs perfs and return to production. Previously classifed as T X A.

### Langlie Lynn Unit #11

Lea County, NM



Grade 3.25 J-55 Rod Detail (Last Available) PR 1 KD-3/4" x 8 1 KD-3/4" x 4 1 KD-3/4" x 2 1-1/4 x 22 1-1/2"x 1-1/4" x16' RWBC

TLA

PRL

Tally Dated:

Date Run:

06/06/2001

3684 06/06/2001

GL Elevation: 3376'



4-1/2" 9.5#, J-55 @ 3293' Hole Size: 7-7/8" Cemented w/ 175 sx TOC: Unknown

PBD: 3292' TD: 3300'

### **Grace Petroleum Corporation**





11/16/01

### HCW EXPLORATION



## CONOCO

Lynn B-1 No. 1 Lea County, NM

Conductor: 20" @ 41' Hole Size: 20" Cement to Surface w/ 76 sx



TD = 3614'

Current Conditions: 11/06/2001

Active Producer

GL Elevation: ?

KB Elevation: DF 3390'

Location: 2310' FSL X 2310' FEL

Unit J Sec 26, T-23-S, R-36-E

**Spud:** 07/28/1928 Completed: 01/31/1929 API No: 30-025-942500



### ARCO PERMIAN



TD = 3750'

# **ARCO PERMIAN**

Sinclair A State No. 1 Lea County, NM



#### GL Elevation: ?

#### KB Elevation: ?

Location: 1650' FSL X 990' FEL

Unit I Sec 23, T-23-S, R-36-E

**Spud:** 07/23/1949 Completed: 08/12/1949 API No: 30-025-09386

#### Tubing Detail