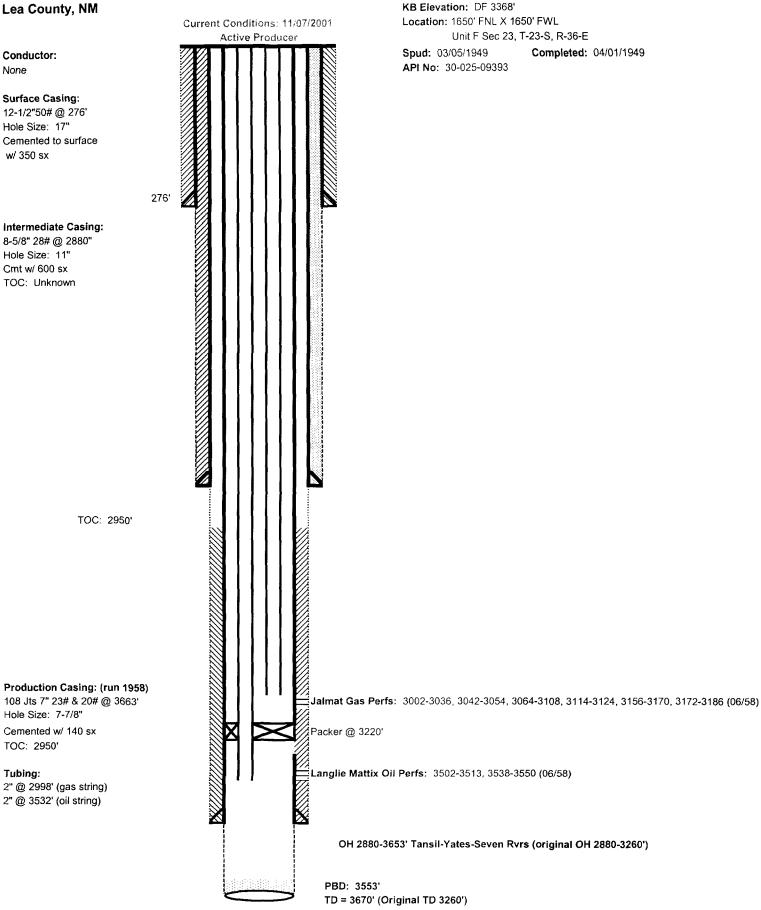

7) Hew Ep. George Et No. 4 I. 27. 23-36 No PA Schematre.) F) Lynn B-1 No. 1. (busco J-26-231. 368 Sugar (asi, Set @ 41'-? Int @ 2273 (To convert top) 9) Ano Kankfird No 3 D-25-221.36 No PA Schenahe.) 10) Arro - Sindain A State 9 P-23-23-36 No PA solenatio Volume on Cemen (1)/ Arro Srokin A State / I-23-23-36 -depths on Casing String 11 13) Raptor State A ACI-1 # 26 6-23-23-36 No coment clate On Ton, String 13) Zeptor State A RA # 27 F-23-23-36 OH-2820-3670 -Jalmat i haugho Mathy? Perforations AVE Formations Clayter Wilters State A AC-1 No. 1 N-22-23-36 To PA Schematic. 14) 15) Grace - State AN No 3 H-22-23-36 No PA Scheratre. 16) Croger - hayle hyn Che Do. 23 - J-22-23-36 Dilling West - - No. data-) Symutic forf & freent tatus of well.

1/21/0/0/3

| ~.                          | LANGLIE LYNN TABLE OF WELLS       | (1/2 Mile Area of Revie      | ew)<br>LOCATION. | TION.        |                    |                                                         |              |                                                                               |                      |
|-----------------------------|-----------------------------------|------------------------------|------------------|--------------|--------------------|---------------------------------------------------------|--------------|-------------------------------------------------------------------------------|----------------------|
| OPERATOR                    | DR                                |                              | Letter Sec.      |              | Twp Rai            | Range Footage                                           | Date Drilled | Address                                                                       | Notes                |
| Grace Petroleum             | roleum                            | New Mexico "AA" State #6     | ۲                | 22           |                    |                                                         | 07/05/1973   | P.O Drawer 2358, Midland TX 79702                                             |                      |
| Raptor Resources            | sources Inc.                      | State A A/C-1#97             | ц. (             |              |                    |                                                         | 10/27/1960   | P.O Drawer 2358, Midland 1X /9/02                                             |                      |
| Grace Petroleum             | roleum                            | New Mexico AA State #5       | : פ              |              |                    |                                                         | 0061/27//0   | P.O. Urawer 2000, Ivilulariu 1A 79702                                         |                      |
| Device Petroleum            | roleum                            | Now Mexico AA State #3       | []               | 3 8          | 1235 KJ<br>7326 D2 | KJDE 2310 FNL, 330 FEL<br>D36E 1080'EN! 660'EE!         | 12/24/1939   | P.O. DIAWEI 2000, MINIAIU IN 70102<br>D.O. RAY 10496, Midland TX 70701        |                      |
| Finerrien Resol             | Fuerden Recources                 | Landie I vnn Oueen Llnit #2  | : -              |              |                    |                                                         | 02/29/1960   |                                                                               |                      |
| Energen Resources           | tesources                         | Lanolie Lynn Queen Unit #1   | ر                |              |                    |                                                         | 09/07/1960   |                                                                               |                      |
| Lanexco Inc.                |                                   | El Paso State #1             | <del>ر</del> - ۱ |              |                    |                                                         |              | 310 W. Wall, Midland TX 79701                                                 |                      |
| Drilling Fnergen F          | Fnergen Resources                 | Landie t vnn Queen Unit #23  |                  |              |                    | R36E 1863' FSI., 1950' FEL                              | Dritting     |                                                                               | Drill as injector    |
|                             | Clayton Williams Energy           |                              | z                |              |                    |                                                         | 10/11/1930   | Six Desta Drive Suite 3000, Midland TX 79705                                  |                      |
| Drilling Energen F          | Energen Resources                 | _                            | 0                |              |                    |                                                         | Drilling     |                                                                               | Replace #10 producer |
| Energen I                   | Energen Resources                 | Langlie Lynn Queen Unit #10  | 0                |              |                    |                                                         | 06/12/1963   |                                                                               |                      |
| Energen I                   | Energen Resources                 | Langlie Lynn Queen Unit #9   | ٩                |              |                    |                                                         | 04/12/1963   |                                                                               | Convert to injector  |
| Gruy Petr                   | Gruy Petroleum Mgmt               | Shell State #3               | ٩                |              |                    | R36E 660' FSL, 660' FEL                                 | 04/14/1954   | P.O. Box 14097, Irving TX 75014                                               |                      |
| Raptor R                    | Raptor Resources Inc.             | State A A/C-1 #98            | в                |              | L                  | 1                                                       | 12/05/1960   |                                                                               |                      |
| Raptor R                    | Raptor Resources Inc.             | State A A/C-1 #73            | U                |              |                    | R36E 660' FNL, 1980' FWL                                | 11/22/1959   | P.O. Box 160430, Austin TX 78716                                              |                      |
| Raptor R                    | Raptor Resources Inc.             | State A A/C-1 #65            | ٥                |              | T23S R3            | R36E 660' FNL, 760' FWL                                 | 08/26/1959   | P.O. Box 160430, Austin TX 78716                                              |                      |
| Raptor R                    | Raptor Resources Inc.             | State A A/C-1 #72            | ш                |              |                    |                                                         | 11/15/1959   | P.O. Box 160430, Austin TX 78716                                              |                      |
| Rantor R                    | Rantor Resources Inc              | State A A/C-1 #27            | L                |              |                    |                                                         | 03/20/1949   | P.O. Box 160430, Austin TX 78716                                              |                      |
| Rantor R                    | Rantor Resources Inc.             | State A A/C-1 #84            | . C              |              |                    |                                                         | 03/07/1960   | P.O. Box 160430, Austin TX 78716                                              |                      |
| Rantor R                    | Rantor Resources Inc.             | State A A/C-1 #26            | ) (J             |              |                    |                                                         | 02/01/1949   |                                                                               |                      |
| Rantor F                    | Rantor Resources Inc.             | State A A/C-1 #105           | Ì                |              |                    |                                                         | 06/28/1964   | P.O. Box 160430 Austin TX 78716                                               |                      |
|                             | resources mu.                     | Cincler A Ctate #1           | : -              |              |                    |                                                         | 08/12/1040   | D D Rov 1710 Hobbs NM 88240                                                   |                      |
| Arco Dermian                | mian                              | Cinclair A State #1          |                  |              |                    |                                                         | 001121100    | P.O. Box 1710 Hobbs NM 88240                                                  |                      |
|                             | Descurses                         | Landia Lyna Oucon Llait #6   |                  |              |                    |                                                         | 11/17/1060   |                                                                               | Continue injection   |
| Energen                     | Energen Resources                 | Langie Lynn Queen Unit #3    | צר               | ۰<br>۲       |                    |                                                         | 11/03/1960   |                                                                               |                      |
| Fnergen                     | Energen Resources                 | Landia Lynn Ouaan Lnit #3    | <u> -</u>        |              |                    |                                                         | 10/10/1960   |                                                                               | Return to injection  |
| Energen                     | Energen Resources                 | Langlic Lynn Gueen Unit #8   | Σι               |              |                    |                                                         | 01/30/1963   |                                                                               |                      |
| Arro Permian                | mian                              | Sinclair A State #10         | 2                |              |                    |                                                         | 03/24/1990   | P.O. Box 1710 Hobbs NM 88240                                                  |                      |
| Fnerner                     | Fineroen Resolutres               | Landle I vnn Olleen Llnit #7 | z                | 3 5          |                    |                                                         | 11/25/1962   |                                                                               | Return to injection  |
| Energer                     | Energen Resources                 | Langie Lynn Queen Unit #6    | 20               |              |                    |                                                         | 12/21/1962   |                                                                               |                      |
| Arco Permian                | rmian                             | Sinclair A State #9          | ) n              | 3 2          |                    |                                                         | 12/20/1963   | P.O. Box 1710 Hobbs NM 88240                                                  |                      |
| Rantor F                    | Ranfor Resources Inc              | State A A/C-1 #107           | -                | 1            |                    |                                                         | 07/26/1964   |                                                                               |                      |
|                             | 69001 CC3 1110                    |                              | 1                | ſ            | 1                  |                                                         | 06/00/1001   | D C Dov 1710 Hobbe NMA 88240                                                  |                      |
| Arco Permian<br>Rhombus Ope | Arco Permian<br>Rhombus Operating | Lankford #3                  | с<br>_           | 52<br>52     |                    | K36E - 660' FNL, 660' FWL<br>R36E - 1650' FNL, 330' FWL | 01/16/1985   | P.O. Box 1710, Flobbs NW 88240<br>200 N. Loraine Suite 1270, Midland TX 79701 |                      |
| Conoco                      |                                   | Lvnn B-1 #17                 | ۷                |              | 1                  |                                                         | 05/28/1996   | 10 Desta Drive Suite 100W, Midland TX 79705-4500                              |                      |
| Conoco                      |                                   | Lynn B-1 #2                  | ۲                |              |                    |                                                         | 03/31/1948   | 10 Desta Drive Suite 100W, Midland TX 79705-4500                              |                      |
| Conoco                      |                                   | Lynn B-1 #16                 | ۲                |              | T23S R3            | R36E 660' FNL, 660' FEL                                 | 09/25/1974   | 10 Desta Drive Suite 100W, Midland TX 79705-4500                              |                      |
| Energen                     | Energen Resources                 | Langlie Lynn Queen Unit #14  | ۵                |              |                    |                                                         | 08/11/1963   | *******                                                                       | Return to injection  |
| Energen                     | Energen Resources                 | Langlie Lynn Queen Unit #13  | υ                |              |                    | -                                                       | 04/23/1963   |                                                                               |                      |
| Conoco                      |                                   | Lynn B-1 #3                  | υ                |              |                    |                                                         | 04/03/1949   | 10 Desta Drive Suite 100W, Midland TX 79705-4500                              |                      |
| Energer                     | Energen Resources                 | Langlie Lynn Queen Unit #12  | ۵                |              |                    |                                                         | 06/10/1963   |                                                                               | Convert to injector  |
| Energer                     | Energen Resources                 | Langlie Lynn Queen Unit #21  | ш                |              |                    |                                                         | Loc.         |                                                                               | Replace #17 producer |
| Energer                     | Energen Resources                 | Langlie Lynn Queen Unit #17  | ш                |              |                    |                                                         | 11/16/1964   |                                                                               |                      |
| Energer                     | Energen Resources                 | Langlie Lynn Queen Unit #16  | u. (             |              |                    |                                                         | 10/06/1965   |                                                                               |                      |
| Energer                     | Energen Resources                 | Langle Lynn Queen Unit #15   | י <u>פי</u>      |              |                    |                                                         | 03/06/1965   |                                                                               | convert to produce   |
| Conoco                      | Decilitation                      | Lynn B-1 #1                  | צ ר              | 0, 4<br>0, 4 | 1235 FU            | K30E 2310 F3L, 2310 FEL<br>D36E 1832' FSL 1080' FV/I    | 01/31/1929   |                                                                               | Renlace #19 producer |
| Linergen                    | criergen rresources               | Langlie Lynn Queen Unit #22  | 2 2              |              |                    |                                                         | 07/16/1065   |                                                                               |                      |
| CUIDCU                      | CUIIDCU<br>Energen Pescultres     | Langle Lynn Queen Unit #19   | - ۲              |              |                    |                                                         | 10/14/1965   |                                                                               | Convert to injector  |
| Conoco                      | 100000                            | Lynn B-1 #4                  | Σ                |              |                    |                                                         | 05/01/1949   | 10 Desta Drive Suite 100W, Midland TX 79705-4500                              |                      |
| Conoco                      |                                   | Lynn B-1 #7                  | 4                |              |                    | 1                                                       | 05/09/1948   | 10 Desta Drive Suite 100W, Midland TX 79705-4500                              |                      |
| Energer                     | Energen Resources                 | Langlie Lynn Queen Unit #11  | ۷                |              |                    | -                                                       | 07/16/1963   |                                                                               | Convert to producer  |
| HCW Ex                      | HCW Exploration                   | George Etz #4                | -                | 21           |                    |                                                         | 03/29/1949   | P.O. Box 10585, Midland TX 79702                                              |                      |
| Roca Petroleum              | roleum                            | George Etz #6                | ٩                |              | T23S R3            | R36E 660' FSL, 660' FEL                                 | 02/27/1986   | P.O. Box 10139, Midland TX 79702                                              |                      |
|                             |                                   |                              |                  |              |                    |                                                         |              |                                                                               |                      |