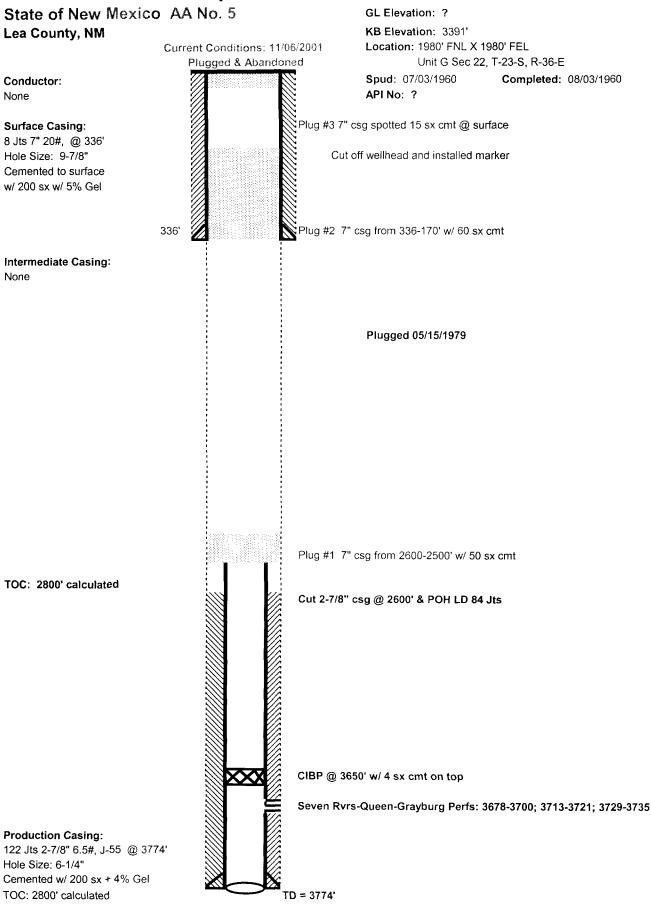

|              |                                                                               |                      |

### Langlie Lynn Unit #2



GL Elevation: 3391'

TLA

PRL

Tally Dated:

Date Run:

04/06/2001

3710.96 04/06/2001

Note: 02/00-- Isolate csg leak, repair, add add'l 7 Rvrs perfs and return to production. Previously classifed as T X A.

### Langlie Lynn Unit #11

Lea County, NM



Grade 3.25 J-55 Rod Detail (Last Available) PR 1 KD-3/4" x 8 1 KD-3/4" x 4 1 KD-3/4" x 2 1-1/4 x 22 1-1/2"x 1-1/4" x16' RWBC

TLA

PRL

Tally Dated:

Date Run:

06/06/2001

3684 06/06/2001

GL Elevation: 3376'



4-1/2" 9.5#, J-55 @ 3293' Hole Size: 7-7/8" Cemented w/ 175 sx TOC: Unknown

PBD: 3292' TD: 3300'

### **Grace Petroleum Corporation**





11/16/01

### HCW EXPLORATION



## CONOCO

Lynn B-1 No. 1 Lea County, NM

Conductor: 20" @ 41' Hole Size: 20" Cement to Surface w/ 76 sx



TD = 3614'

Current Conditions: 11/06/2001

Active Producer

GL Elevation: ?

KB Elevation: DF 3390'

Location: 2310' FSL X 2310' FEL

Unit J Sec 26, T-23-S, R-36-E

**Spud:** 07/28/1928 Completed: 01/31/1929 API No: 30-025-942500



### ARCO PERMIAN



TD = 3750'

# **ARCO PERMIAN**

Sinclair A State No. 1 Lea County, NM



#### GL Elevation: ?

#### KB Elevation: ?

Location: 1650' FSL X 990' FEL

Unit I Sec 23, T-23-S, R-36-E

**Spud:** 07/23/1949 Completed: 08/12/1949 API No: 30-025-09386

#### Tubing Detail (Last Available)

| #Jts | 0.D.   | Thread | TAC/Depth | Weight | Grade | TLA   |
|------|--------|--------|-----------|--------|-------|