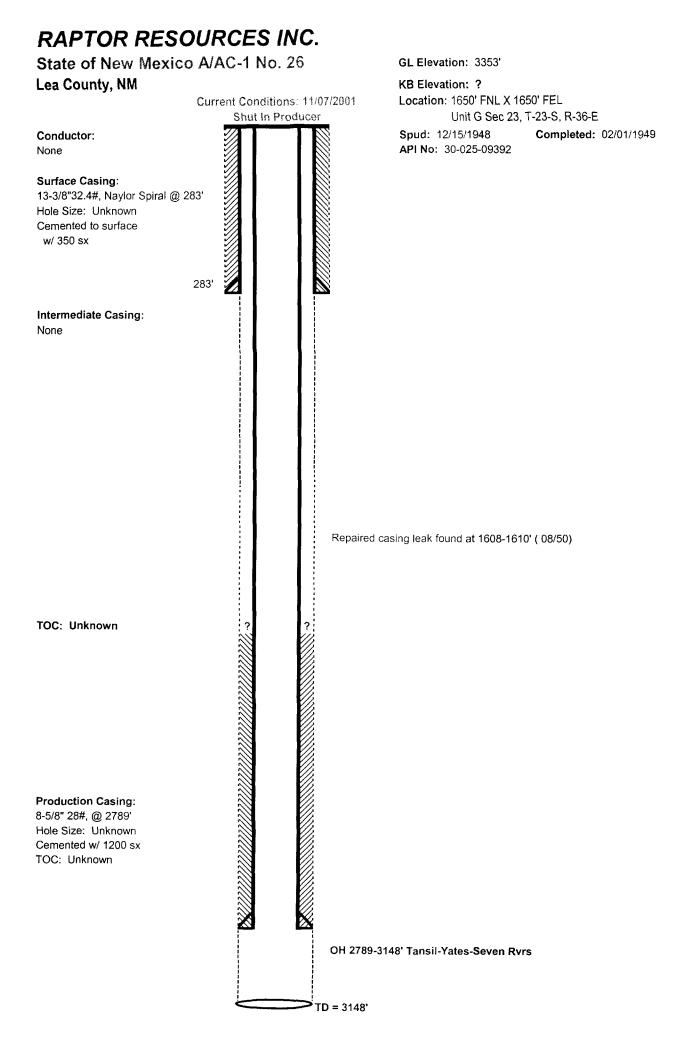

7) Hew Ep. George Et No. 4 I. 27. 23-36 No PA Schematre.) F) Lynn B-1 No. 1. (busco J-26-231. 368 Sugar (asi, Set @ 41'-? Int @ 2273 (To convert top) 9) Ano Kankfird No 3 D-25-221.36 No PA Schenahe.) 10) Arro - Sindain A State 9 P-23-23-36 No PA solenatio Volume on Cemen (1)/ Arro Srokin A State / I-23-23-36 -depths on Casing String 11 13) Raptor State A ACI-1 # 26 6-23-23-36 No coment clate On Ton, String 13) Zeptor State A RA # 27 F-23-23-36 OH-2820-3670 -Jalmat i haugho Mathy? Perforations AVE Formations Clayter Wilters State A AC-1 No. 1 N-22-23-36 To PA Schematic. 14) 15) Grace - State AN No 3 H-22-23-36 No PA Scheratre. 16) Croger - hayle hyn Che Do. 23 - J-22-23-36 Dilling West - - No. data-) Symutic forf & freent tatus of well.

1/21/0/0/3

| ~.                          | LANGLIE LYNN TABLE OF WELLS       | (1/2 Mile Area of Revie      | ew)<br>LOCATION. | TION.        |                    |                                                         |              |                                                                               |                      |
|-----------------------------|-----------------------------------|------------------------------|------------------|--------------|--------------------|---------------------------------------------------------|--------------|-------------------------------------------------------------------------------|----------------------|
| OPERATOR                    | DR                                |                              | Letter Sec.      |              | Twp Rai            | Range Footage                                           | Date Drilled | Address                                                                       | Notes                |
| Grace Petroleum             | roleum                            | New Mexico "AA" State #6     | ۲                | 22           |                    |                                                         | 07/05/1973   | P.O Drawer 2358, Midland TX 79702                                             |                      |
| Raptor Resources            | sources Inc.                      | State A A/C-1#97             | ц. (             |              |                    |                                                         | 10/27/1960   | P.O Drawer 2358, Midland 1X /9/02                                             |                      |
| Grace Petroleum             | roleum                            | New Mexico AA State #5       | : פ              |              |                    |                                                         | 0061/27//0   | P.O. Urawer 2000, Ivilulariu 1A 79702                                         |                      |
| Device Petroleum            | roleum                            | Now Mexico AA State #3       | []               | 3 8          | 1235 KJ<br>7326 D2 | KJDE 2310 FNL, 330 FEL<br>D36E 1080'EN! 660'EE!         | 12/24/1939   | P.O. DIAWEI 2000, MINIAIU IN 70102<br>D.O. RAY 10496, Midland TX 70701        |                      |
| Finerrien Resol             | Fuerden Recources                 | Landie I vnn Oueen Llnit #2  | : -              |              |                    |                                                         | 02/29/1960   |                                                                               |                      |
| Energen Resources           | tesources                         | Lanolie Lynn Queen Unit #1   | ر                |              |                    |                                                         | 09/07/1960   |                                                                               |                      |
| Lanexco Inc.                |                                   | El Paso State #1             | <del>ر</del> - ۱ |              |                    |                                                         |              | 310 W. Wall, Midland TX 79701                                                 |                      |
| Drilling Fnergen F          | Fnergen Resources                 | Landie t vnn Queen Unit #23  |                  |              |                    | R36E 1863' FSI., 1950' FEL                              | Dritting     |                                                                               | Drill as injector    |
|                             | Clayton Williams Energy           |                              | z                |              |                    |                                                         | 10/11/1930   | Six Desta Drive Suite 3000, Midland TX 79705                                  |                      |
| Drilling Energen F          | Energen Resources                 | _                            | 0                |              |                    |                                                         | Drilling     |                                                                               | Replace #10 producer |
| Energen I                   | Energen Resources                 | Langlie Lynn Queen Unit #10  | 0                |              |                    |                                                         | 06/12/1963   |                                                                               |                      |
| Energen I                   | Energen Resources                 | Langlie Lynn Queen Unit #9   | ٩                |              |                    |                                                         | 04/12/1963   |                                                                               | Convert to injector  |
| Gruy Petr                   | Gruy Petroleum Mgmt               | Shell State #3               | ٩                |              |                    | R36E 660' FSL, 660' FEL                                 | 04/14/1954   | P.O. Box 14097, Irving TX 75014                                               |                      |
| Raptor R                    | Raptor Resources Inc.             | State A A/C-1 #98            | в                |              | L                  | 1                                                       | 12/05/1960   |                                                                               |                      |
| Raptor R                    | Raptor Resources Inc.             | State A A/C-1 #73            | U                |              |                    | R36E 660' FNL, 1980' FWL                                | 11/22/1959   | P.O. Box 160430, Austin TX 78716                                              |                      |
| Raptor R                    | Raptor Resources Inc.             | State A A/C-1 #65            | ٥                |              | T23S R3            | R36E 660' FNL, 760' FWL                                 | 08/26/1959   | P.O. Box 160430, Austin TX 78716                                              |                      |
| Raptor R                    | Raptor Resources Inc.             | State A A/C-1 #72            | ш                |              |                    |                                                         | 11/15/1959   | P.O. Box 160430, Austin TX 78716                                              |                      |
| Rantor R                    | Rantor Resources Inc              | State A A/C-1 #27            | L                |              |                    |                                                         | 03/20/1949   | P.O. Box 160430, Austin TX 78716                                              |                      |
| Rantor R                    | Rantor Resources Inc.             | State A A/C-1 #84            | . C              |              |                    |                                                         | 03/07/1960   | P.O. Box 160430, Austin TX 78716                                              |                      |
| Rantor R                    | Rantor Resources Inc.             | State A A/C-1 #26            | ) (J             |              |                    |                                                         | 02/01/1949   |                                                                               |                      |
| Rantor F                    | Rantor Resources Inc.             | State A A/C-1 #105           | Ì                |              |                    |                                                         | 06/28/1964   | P.O. Box 160430 Austin TX 78716                                               |                      |
|                             | resources mu.                     | Cincler A Ctate #1           | : -              |              |                    |                                                         | 08/12/1040   | D D Rov 1710 Hobbs NM 88240                                                   |                      |
| Arco Dermian                | mian                              | Cinclair A State #1          |                  |              |                    |                                                         | 001121100    | P.O. Box 1710 Hobbs NM 88240                                                  |                      |
|                             | Descurses                         | Landia Lyna Oucon Llait #6   |                  |              |                    |                                                         | 11/17/1060   |                                                                               | Continue injection   |
| Energen                     | Energen Resources                 | Langie Lynn Queen Unit #3    | צר               | ۰<br>۲       |                    |                                                         | 11/03/1960   |                                                                               |                      |
| Fnergen                     | Energen Resources                 | Landia Lynn Ouaan Lnit #3    | <u> -</u>        |              |                    |                                                         | 10/10/1960   |                                                                               | Return to injection  |
| Energen                     | Energen Resources                 | Langlic Lynn Gueen Unit #8   | Σι               |              |                    |                                                         | 01/30/1963   |                                                                               |                      |
| Arro Permian                | mian                              | Sinclair A State #10         | 2                |              |                    |                                                         | 03/24/1990   | P.O. Box 1710 Hobbs NM 88240                                                  |                      |
| Fnerner                     | Fineroen Resolutres               | Landle I vnn Olleen Llnit #7 | z                | 3 5          |                    |                                                         | 11/25/1962   |                                                                               | Return to injection  |
| Energer                     | Energen Resources                 | Langie Lynn Queen Unit #6    | 20               |              |                    |                                                         | 12/21/1962   |                                                                               |                      |
| Arco Permian                | rmian                             | Sinclair A State #9          | ) n              | 3 2          |                    |                                                         | 12/20/1963   | P.O. Box 1710 Hobbs NM 88240                                                  |                      |
| Rantor F                    | Ranfor Resources Inc              | State A A/C-1 #107           | -                | 1            |                    |                                                         | 07/26/1964   |                                                                               |                      |
|                             | 69001 CC3 1110                    |                              | 1                | ſ            | 1                  |                                                         | 06/00/1001   | D C Dov 1710 Hobbe NMA 88240                                                  |                      |
| Arco Permian<br>Rhombus Ope | Arco Permian<br>Rhombus Operating | Lankford #3                  | с<br>_           | 52<br>52     |                    | K36E - 660' FNL, 660' FWL<br>R36E - 1650' FNL, 330' FWL | 01/16/1985   | P.O. Box 1710, Flobbs NW 88240<br>200 N. Loraine Suite 1270, Midland TX 79701 |                      |
| Conoco                      |                                   | Lvnn B-1 #17                 | ۷                |              | 1                  |                                                         | 05/28/1996   | 10 Desta Drive Suite 100W, Midland TX 79705-4500                              |                      |
| Conoco                      |                                   | Lynn B-1 #2                  | ۲                |              |                    |                                                         | 03/31/1948   | 10 Desta Drive Suite 100W, Midland TX 79705-4500                              |                      |
| Conoco                      |                                   | Lynn B-1 #16                 | ۲                |              | T23S R3            | R36E 660' FNL, 660' FEL                                 | 09/25/1974   | 10 Desta Drive Suite 100W, Midland TX 79705-4500                              |                      |
| Energen                     | Energen Resources                 | Langlie Lynn Queen Unit #14  | ۵                |              |                    |                                                         | 08/11/1963   | *******                                                                       | Return to injection  |
| Energen                     | Energen Resources                 | Langlie Lynn Queen Unit #13  | υ                |              |                    | -                                                       | 04/23/1963   |                                                                               |                      |
| Conoco                      |                                   | Lynn B-1 #3                  | υ                |              |                    |                                                         | 04/03/1949   | 10 Desta Drive Suite 100W, Midland TX 79705-4500                              |                      |
| Energer                     | Energen Resources                 | Langlie Lynn Queen Unit #12  | ۵                |              |                    |                                                         | 06/10/1963   |                                                                               | Convert to injector  |
| Energer                     | Energen Resources                 | Langlie Lynn Queen Unit #21  | ш                |              |                    |                                                         | Loc.         |                                                                               | Replace #17 producer |
| Energer                     | Energen Resources                 | Langlie Lynn Queen Unit #17  | ш                |              |                    |                                                         | 11/16/1964   |                                                                               |                      |
| Energer                     | Energen Resources                 | Langlie Lynn Queen Unit #16  | u. (             |              |                    |                                                         | 10/06/1965   |                                                                               |                      |
| Energer                     | Energen Resources                 | Langle Lynn Queen Unit #15   | י <u>פי</u>      |              |                    |                                                         | 03/06/1965   |                                                                               | convert to produce   |
| Conoco                      | Decilitation                      | Lynn B-1 #1                  | צ ר              | 0, 4<br>0, 4 | 1235 FU            | K30E 2310 F3L, 2310 FEL<br>D36E 1832' FSL 1080' FV/I    | 01/31/1929   |                                                                               | Renlace #19 producer |
| Linergen                    | criergen rresources               | Langlie Lynn Queen Unit #22  | 2 2              |              |                    |                                                         | 07/16/1065   |                                                                               |                      |
| CUIDCU                      | CUIIDCU<br>Energen Pescultres     | Langle Lynn Queen Unit #19   | - ۲              |              |                    |                                                         | 10/14/1965   |                                                                               | Convert to injector  |
| Conoco                      | 100000                            | Lynn B-1 #4                  | Σ                |              |                    |                                                         | 05/01/1949   | 10 Desta Drive Suite 100W, Midland TX 79705-4500                              |                      |
| Conoco                      |                                   | Lynn B-1 #7                  | 4                |              |                    | 1                                                       | 05/09/1948   | 10 Desta Drive Suite 100W, Midland TX 79705-4500                              |                      |
| Energer                     | Energen Resources                 | Langlie Lynn Queen Unit #11  | ۷                |              |                    | -                                                       | 07/16/1963   |                                                                               | Convert to producer  |
| HCW Ex                      | HCW Exploration                   | George Etz #4                | -                | 21           |                    |                                                         | 03/29/1949   | P.O. Box 10585, Midland TX 79702                                              |                      |
| Roca Petroleum              | roleum                            | George Etz #6                | ٩                |              | T23S R3            | R36E 660' FSL, 660' FEL                                 | 02/27/1986   | P.O. Box 10139, Midland TX 79702                                              |                      |
|                             |                                   |                              |                  |              |                    |                                                         |              |                                                                               |                      |

### RAPTOR RESOURCES INC.