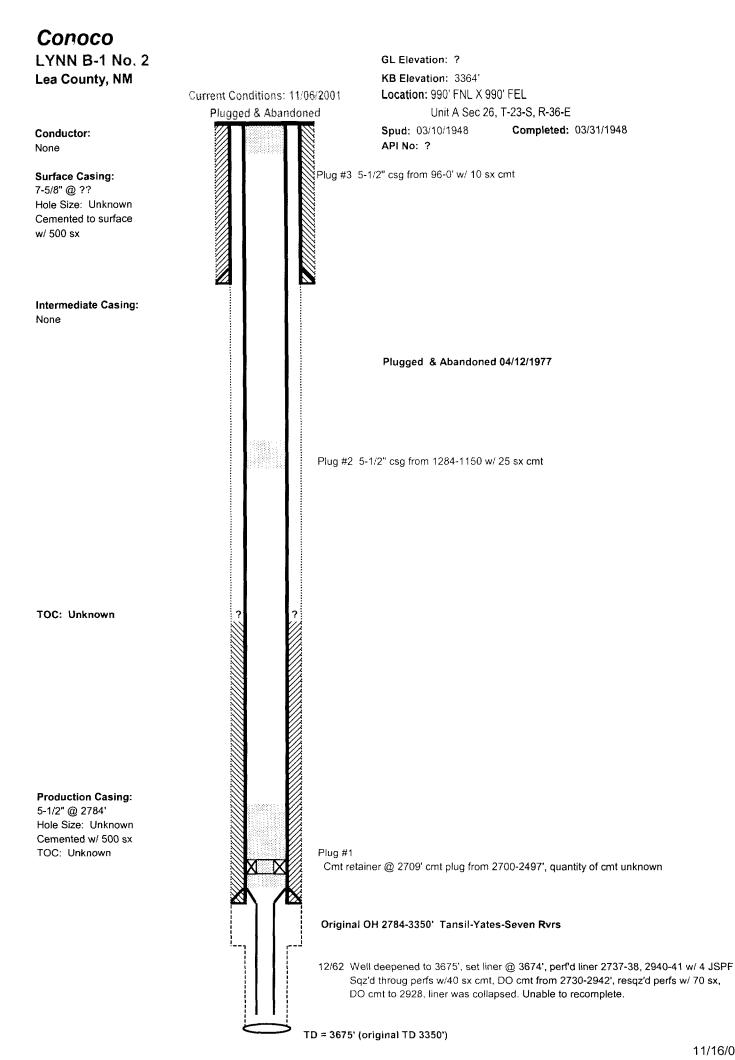

## CONOCO

Lynn B-1 No. 1 Lea County, NM

Conductor: 20" @ 41' Hole Size: 20" Cement to Surface w/ 76 sx

TD = 3614'

Current Conditions: 11/06/2001

Active Producer

GL Elevation: ?

KB Elevation: DF 3390'

Location: 2310' FSL X 2310' FEL

Unit J Sec 26, T-23-S, R-36-E

**Spud:** 07/28/1928 Completed: 01/31/1929 API No: 30-025-942500