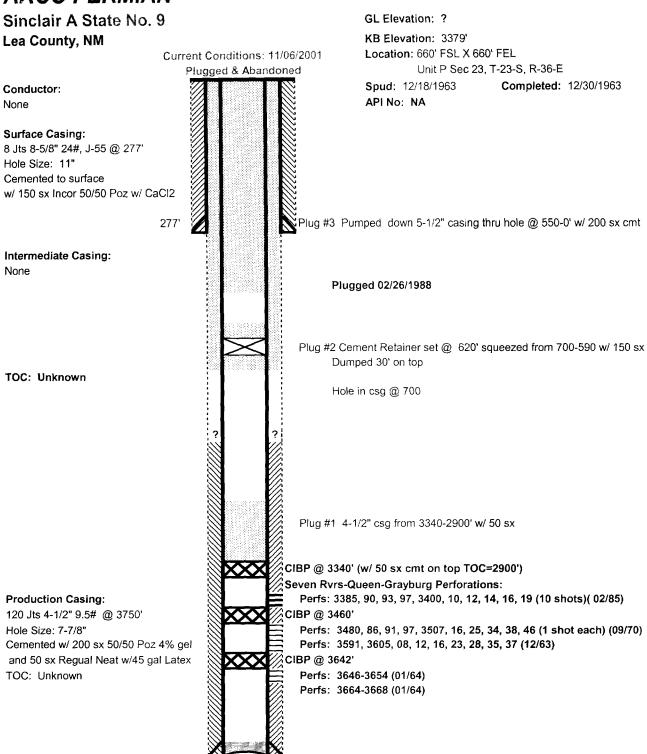

7) Hew Ep. George Et No. 4 I. 27. 23-36 No PA Schematre.) F) Lynn B-1 No. 1. (busco J-26-231. 368 Sugar (asi, Set @ 41'-? Int @ 2273 (To convert top) 9) Ano Kankfird No 3 D-25-221.36 No PA Schenahe.) 10) Arro - Sindain A State 9 P-23-23-36 No PA solenatio Volume on Cemen (1)/ Arro Srokin A State / I-23-23-36 -depths on Casing String 11 13) Raptor State A ACI-1 # 26 6-23-23-36 No coment clate On Ton, String 13) Zeptor State A RA # 27 F-23-23-36 OH-2820-3670 -Jalmat i haugho Mathy? Perforations AVE Formations Clayter Wilters State A AC-1 No. 1 N-22-23-36 To PA Schematic. 14) 15) Grace - State AN No 3 H-22-23-36 No PA Scheratre. 16) Croger - hayle hyn Che Do. 23 - J-22-23-36 Dilling West - - No. data-) Symutic forf & freent tatus of well.

1/21/0/0/3

| ~.                          | LANGLIE LYNN TABLE OF WELLS       | (1/2 Mile Area of Revie      | ew)<br>LOCATION. | TION.        |                    |                                                         |              |                                                                               |                      |
|-----------------------------|-----------------------------------|------------------------------|------------------|--------------|--------------------|---------------------------------------------------------|--------------|-------------------------------------------------------------------------------|----------------------|
| OPERATOR                    | DR                                |                              | Letter Sec.      |              | Twp Rai            | Range Footage                                           | Date Drilled | Address                                                                       | Notes                |
| Grace Petroleum             | roleum                            | New Mexico "AA" State #6     | ۲                | 22           |                    |                                                         | 07/05/1973   | P.O Drawer 2358, Midland TX 79702                                             |                      |
| Raptor Resources            | sources Inc.                      | State A A/C-1#97             | ц. (             |              |                    |                                                         | 10/27/1960   | P.O Drawer 2358, Midland 1X /9/02                                             |                      |
| Grace Petroleum             | roleum                            | New Mexico AA State #5       | : פ              |              |                    |                                                         | 0061/27//0   | P.O. Urawer 2000, Ivilulariu 1A 79702                                         |                      |
| Device Petroleum            | roleum                            | Now Mexico AA State #3       | []               | 3 8          | 1235 KJ<br>7326 D2 | KJDE 2310 FNL, 330 FEL<br>D36E 1080'EN! 660'EE!         | 12/24/1939   | P.O. DIAWEI 2000, MINIAIU IN 70102<br>D.O. RAY 10496, Midland TX 70701        |                      |
| Finerrien Resol             | Fuerden Recources                 | Landie I vnn Oueen Llnit #2  | : -              |              |                    |                                                         | 02/29/1960   |                                                                               |                      |
| Energen Resources           | tesources                         | Lanolie Lynn Queen Unit #1   | ر                |              |                    |                                                         | 09/07/1960   |                                                                               |                      |
| Lanexco Inc.                |                                   | El Paso State #1             | <del>ر</del> - ۱ |              |                    |                                                         |              | 310 W. Wall, Midland TX 79701                                                 |                      |
| Drilling Fnergen F          | Fnergen Resources                 | Landie t vnn Queen Unit #23  |                  |              |                    | R36E 1863' FSI., 1950' FEL                              | Dritting     |                                                                               | Drill as injector    |
|                             | Clayton Williams Energy           |                              | z                |              |                    |                                                         | 10/11/1930   | Six Desta Drive Suite 3000, Midland TX 79705                                  |                      |
| Drilling Energen F          | Energen Resources                 | _                            | 0                |              |                    |                                                         | Drilling     |                                                                               | Replace #10 producer |
| Energen I                   | Energen Resources                 | Langlie Lynn Queen Unit #10  | 0                |              |                    |                                                         | 06/12/1963   |                                                                               |                      |
| Energen I                   | Energen Resources                 | Langlie Lynn Queen Unit #9   | ٩                |              |                    |                                                         | 04/12/1963   |                                                                               | Convert to injector  |
| Gruy Petr                   | Gruy Petroleum Mgmt               | Shell State #3               | ٩                |              |                    | R36E 660' FSL, 660' FEL                                 | 04/14/1954   | P.O. Box 14097, Irving TX 75014                                               |                      |
| Raptor R                    | Raptor Resources Inc.             | State A A/C-1 #98            | в                |              | L                  | 1                                                       | 12/05/1960   |                                                                               |                      |
| Raptor R                    | Raptor Resources Inc.             | State A A/C-1 #73            | U                |              |                    | R36E 660' FNL, 1980' FWL                                | 11/22/1959   | P.O. Box 160430, Austin TX 78716                                              |                      |
| Raptor R                    | Raptor Resources Inc.             | State A A/C-1 #65            | ٥                |              | T23S R3            | R36E 660' FNL, 760' FWL                                 | 08/26/1959   | P.O. Box 160430, Austin TX 78716                                              |                      |
| Raptor R                    | Raptor Resources Inc.             | State A A/C-1 #72            | ш                |              |                    |                                                         | 11/15/1959   | P.O. Box 160430, Austin TX 78716                                              |                      |
| Rantor R                    | Rantor Resources Inc              | State A A/C-1 #27            | L                |              |                    |                                                         | 03/20/1949   | P.O. Box 160430, Austin TX 78716                                              |                      |
| Rantor R                    | Rantor Resources Inc.             | State A A/C-1 #84            | . C              |              |                    |                                                         | 03/07/1960   | P.O. Box 160430, Austin TX 78716                                              |                      |
| Rantor R                    | Rantor Resources Inc.             | State A A/C-1 #26            | ) (J             |              |                    |                                                         | 02/01/1949   |                                                                               |                      |
| Rantor F                    | Rantor Resources Inc.             | State A A/C-1 #105           | Ì                |              |                    |                                                         | 06/28/1964   | P.O. Box 160430 Austin TX 78716                                               |                      |
|                             | resources mu.                     | Cincler A Ctate #1           | : -              |              |                    |                                                         | 08/12/1040   | D D Rov 1710 Hobbs NM 88240                                                   |                      |
| Arco Dermian                | mian                              | Cinclair A State #1          |                  |              |                    |                                                         | 001121100    | P.O. Box 1710 Hobbs NM 88240                                                  |                      |
|                             | Descurses                         | Landia Lyna Oucon Llait #6   |                  |              |                    |                                                         | 11/17/1060   |                                                                               | Continue injection   |
| Energen                     | Energen Resources                 | Langie Lynn Queen Unit #3    | צר               | ۰<br>۲       |                    |                                                         | 11/03/1960   |                                                                               |                      |
| Fnergen                     | Energen Resources                 | Landia Lynn Ouaan Lnit #3    | <u> -</u>        |              |                    |                                                         | 10/10/1960   |                                                                               | Return to injection  |
| Energen                     | Energen Resources                 | Langlic Lynn Gueen Unit #8   | Σι               |              |                    |                                                         | 01/30/1963   |                                                                               |                      |
| Arro Permian                | mian                              | Sinclair A State #10         | 2                |              |                    |                                                         | 03/24/1990   | P.O. Box 1710 Hobbs NM 88240                                                  |                      |
| Fnerner                     | Fineroen Resolutres               | Landle I vnn Olleen Llnit #7 | z                | 3 5          |                    |                                                         | 11/25/1962   |                                                                               | Return to injection  |
| Energer                     | Energen Resources                 | Langie Lynn Queen Unit #6    | 20               |              |                    |                                                         | 12/21/1962   |                                                                               |                      |
| Arco Permian                | rmian                             | Sinclair A State #9          | ) n              | 3 2          |                    |                                                         | 12/20/1963   | P.O. Box 1710 Hobbs NM 88240                                                  |                      |
| Rantor F                    | Ranfor Resources Inc              | State A A/C-1 #107           | -                | 1            |                    |                                                         | 07/26/1964   |                                                                               |                      |
|                             | 69001 CC3 1110                    |                              | 1                | ſ            | 1                  |                                                         | 06/00/1001   | D C Dov 1710 Hobbe NMA 88240                                                  |                      |
| Arco Permian<br>Rhombus Ope | Arco Permian<br>Rhombus Operating | Lankford #3                  | с<br>_           | 52<br>52     |                    | K36E - 660' FNL, 660' FWL<br>R36E - 1650' FNL, 330' FWL | 01/16/1985   | P.O. Box 1710, Flobbs NW 88240<br>200 N. Loraine Suite 1270, Midland TX 79701 |                      |
| Conoco                      |                                   | Lvnn B-1 #17                 | ۷                |              | 1                  |                                                         | 05/28/1996   | 10 Desta Drive Suite 100W, Midland TX 79705-4500                              |                      |
| Conoco                      |                                   | Lynn B-1 #2                  | ۲                |              |                    |                                                         | 03/31/1948   | 10 Desta Drive Suite 100W, Midland TX 79705-4500                              |                      |
| Conoco                      |                                   | Lynn B-1 #16                 | ۲                |              | T23S R3            | R36E 660' FNL, 660' FEL                                 | 09/25/1974   | 10 Desta Drive Suite 100W, Midland TX 79705-4500                              |                      |
| Energen                     | Energen Resources                 | Langlie Lynn Queen Unit #14  | ۵                |              |                    |                                                         | 08/11/1963   | *******                                                                       | Return to injection  |
| Energen                     | Energen Resources                 | Langlie Lynn Queen Unit #13  | υ                |              |                    | -                                                       | 04/23/1963   |                                                                               |                      |
| Conoco                      |                                   | Lynn B-1 #3                  | υ                |              |                    |                                                         | 04/03/1949   | 10 Desta Drive Suite 100W, Midland TX 79705-4500                              |                      |
| Energer                     | Energen Resources                 | Langlie Lynn Queen Unit #12  | ۵                |              |                    |                                                         | 06/10/1963   |                                                                               | Convert to injector  |
| Energer                     | Energen Resources                 | Langlie Lynn Queen Unit #21  | ш                |              |                    |                                                         | Loc.         |                                                                               | Replace #17 producer |
| Energer                     | Energen Resources                 | Langlie Lynn Queen Unit #17  | ш                |              |                    |                                                         | 11/16/1964   |                                                                               |                      |
| Energer                     | Energen Resources                 | Langlie Lynn Queen Unit #16  | u. (             |              |                    |                                                         | 10/06/1965   |                                                                               |                      |
| Energer                     | Energen Resources                 | Langle Lynn Queen Unit #15   | י <u>פי</u>      |              |                    |                                                         | 03/06/1965   |                                                                               | convert to produce   |
| Conoco                      | Decilitation                      | Lynn B-1 #1                  | צ ר              | 0, 4<br>0, 4 | 1235 FU            | K30E 2310 F3L, 2310 FEL<br>D36E 1832' FSL 1080' FV/I    | 01/31/1929   |                                                                               | Renlace #19 producer |
| Linergen                    | criergen rresources               | Langlie Lynn Queen Unit #22  | 2 2              |              |                    |                                                         | 07/16/1065   |                                                                               |                      |
| CUIDCU                      | CUIIDCU<br>Energen Pescultres     | Langle Lynn Queen Unit #19   | - ۲              |              |                    |                                                         | 10/14/1965   |                                                                               | Convert to injector  |
| Conoco                      | 100000                            | Lynn B-1 #4                  | Σ                |              |                    |                                                         | 05/01/1949   | 10 Desta Drive Suite 100W, Midland TX 79705-4500                              |                      |
| Conoco                      |                                   | Lynn B-1 #7                  | 4                |              |                    | 1                                                       | 05/09/1948   | 10 Desta Drive Suite 100W, Midland TX 79705-4500                              |                      |
| Energer                     | Energen Resources                 | Langlie Lynn Queen Unit #11  | ۷                |              |                    | -                                                       | 07/16/1963   |                                                                               | Convert to producer  |
| HCW Ex                      | HCW Exploration                   | George Etz #4                | -                | 21           |                    |                                                         | 03/29/1949   | P.O. Box 10585, Midland TX 79702                                              |                      |
| Roca Petroleum              | roleum                            | George Etz #6                | ٩                |              | T23S R3            | R36E 660' FSL, 660' FEL                                 | 02/27/1986   | P.O. Box 10139, Midland TX 79702                                              |                      |
|                             |                                   |                              |                  |              |                    |                                                         |              |                                                                               |                      |