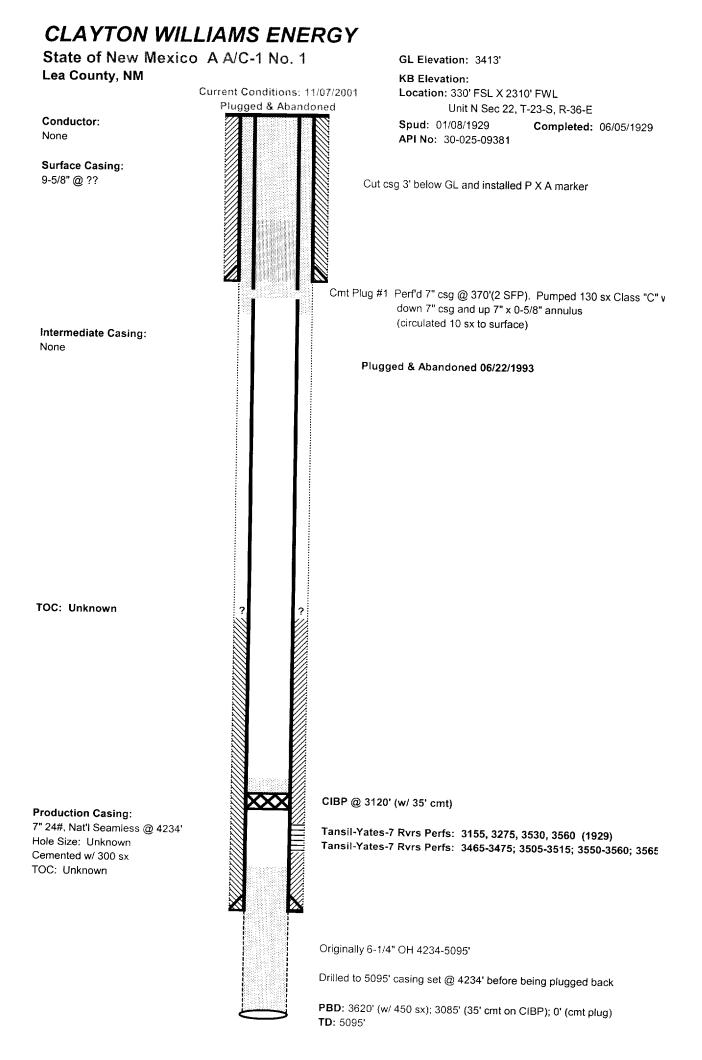

7) Hew Ep. George Et No. 4 I. 27. 23-36 No PA Schematre.) F) Lynn B-1 No. 1. (busco J-26-231. 368 Sugar (asi, Set @ 41'-? Int @ 2273 (To convert top) 9) Ano Kankfird No 3 D-25-221.36 No PA Schenahe.) 10) Arro - Sindain A State 9 P-23-23-36 No PA solenatio Volume on Cemen (1)/ Arro Srokin A State / I-23-23-36 -depths on Casing String 11 13) Raptor State A ACI-1 # 26 6-23-23-36 No coment clate On Ton, String 13) Zeptor State A RA # 27 F-23-23-36 OH-2820-3670 -Jalmat i haugho Mathy? Perforations AVE Formations Clayter Wilters State A AC-1 No. 1 N-22-23-36 To PA Schematic. 14) 15) Grace - State AN No 3 H-22-23-36 No PA Scheratre. 16) Croger - hayle hyn Che Do. 23 - J-22-23-36 Dilling West - - No. data-) Symutic forf & freent tatus of well.