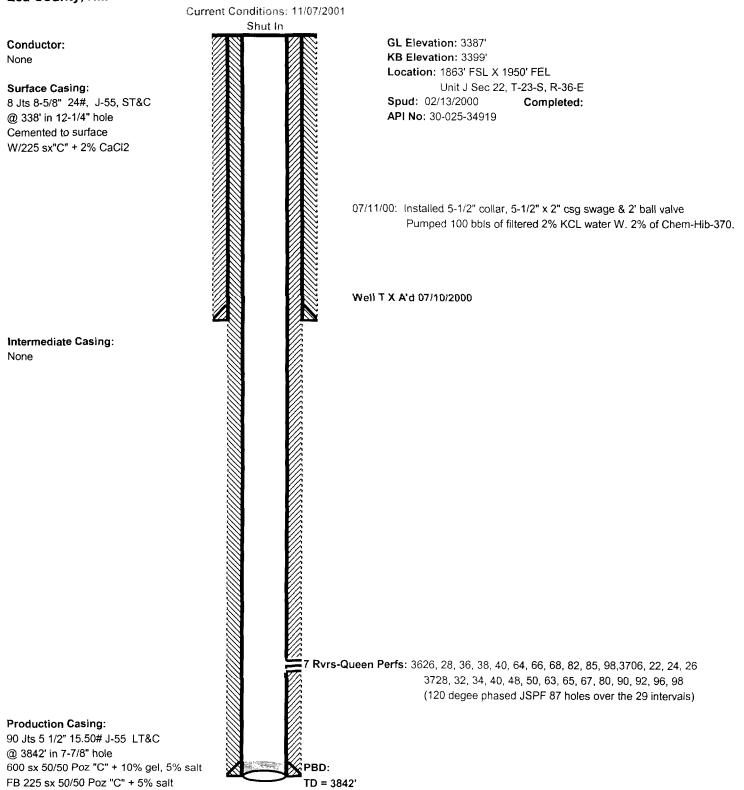

5-942500



### ARCO PERMIAN



TD = 3750'

# **ARCO PERMIAN**

Sinclair A State No. 1 Lea County, NM



#### GL Elevation: ?

#### KB Elevation: ?

Location: 1650' FSL X 990' FEL

Unit I Sec 23, T-23-S, R-36-E

**Spud:** 07/23/1949 Completed: 08/12/1949 API No: 30-025-09386

#### Tubing Detail (Last Available)

| #Jts | 0.D.   | Thread | TAC/Depth | Weight | Grade | TLA   |
|------|--------|--------|-----------|--------|-------|-------|
|      | 2-3/8" | na     |           | na     | na    | 2959' |
|      |        |        |           |        |       |       |

OH 2770-3300' Tansil-Yates-Seven Rvrs

TD = 3300'



### RAPTOR RESOURCES INC.

#### State of New Mexico A/AC-1 No. 27 Lea County, NM



GL Elevation: ?



### Grace Petroleum Corporation



Langlie Lynn Unit #23 Lea County, NM



Cement Circulated

Langlie Lynn Unit #12



TD = 3750'

Nolte 04/00-- Convert well to WIW from producer. Added add'l 7 Rvrs Queen perfs from 3446-3518'.