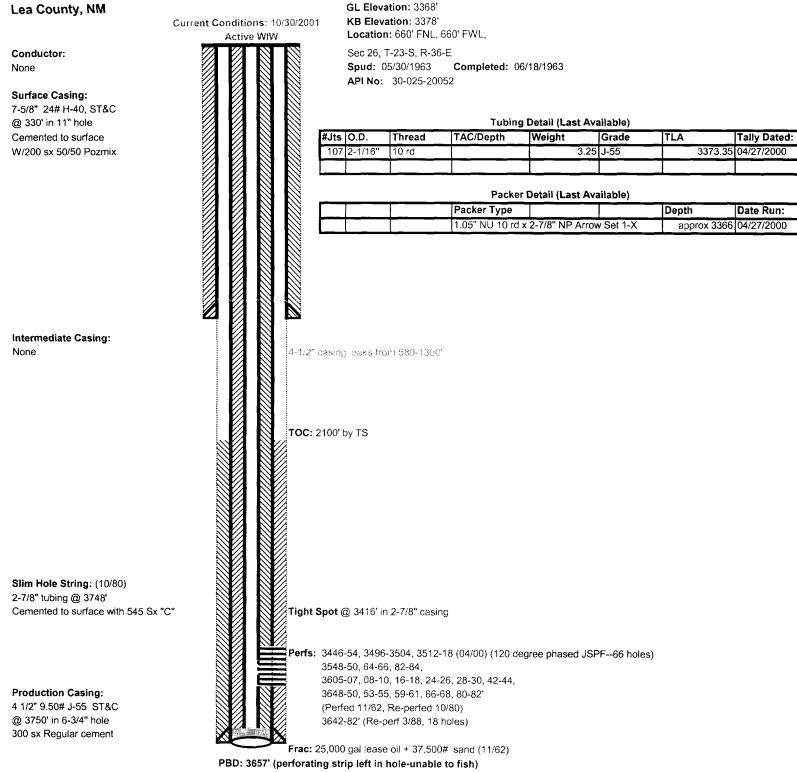

### Grace Petroleum Corporation

Langlie Lynn Unit #23 Lea County, NM

Cement Circulated

Langlie Lynn Unit #12

TD = 3750'

Nolte 04/00-- Convert well to WIW from producer. Added add'l 7 Rvrs Queen perfs from 3446-3518'.