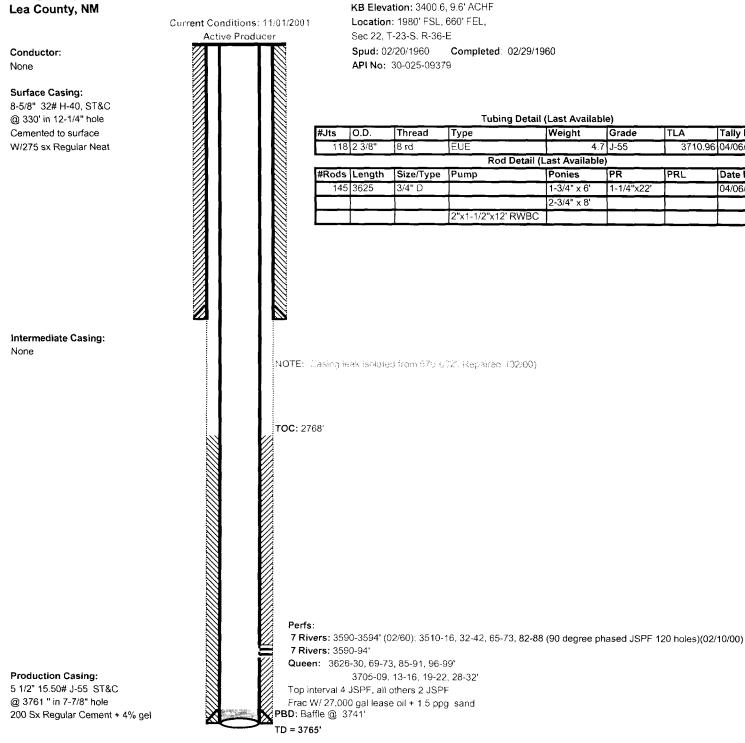

### Langlie Lynn Unit #2

GL Elevation: 3391'

TLA

PRL

Tally Dated:

Date Run:

04/06/2001

3710.96 04/06/2001

Note: 02/00-- Isolate csg leak, repair, add add'l 7 Rvrs perfs and return to production. Previously classifed as T X A.