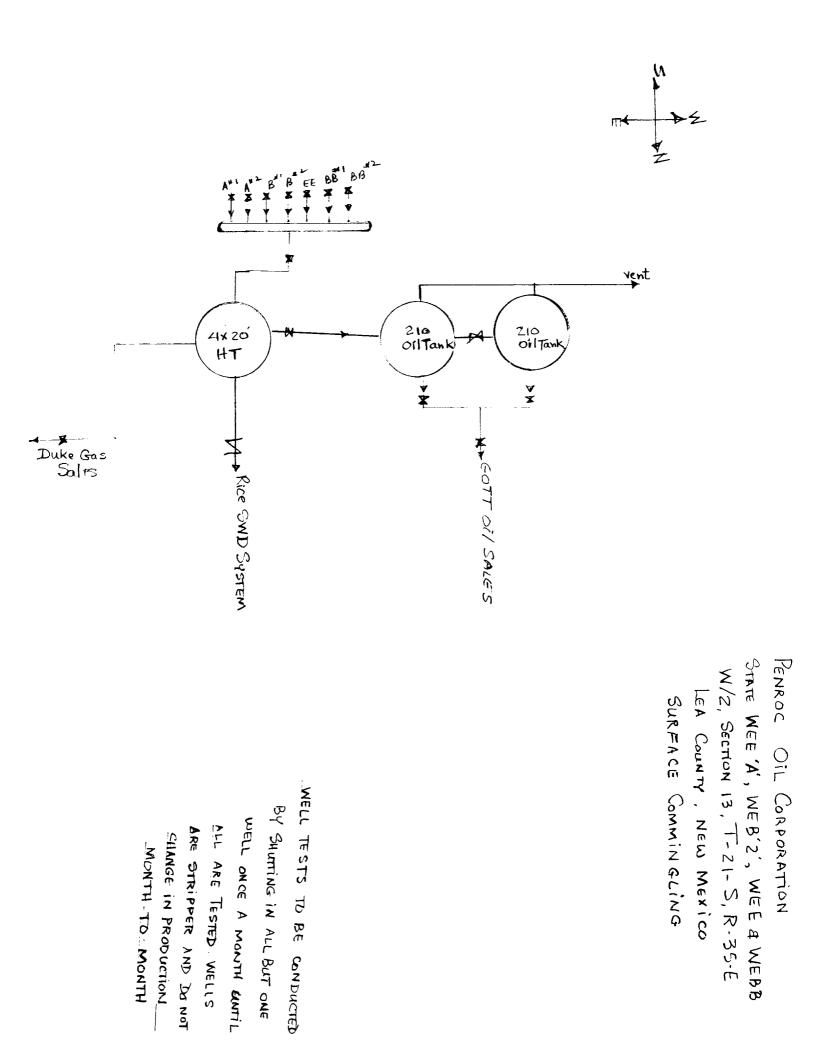

Exploration & Production Since 1961

Page 2 Application to Surface Commingle W/2, Section 13-T-21-S, R-35-E Lea County, New Mexico

A sketch of the surface facilities is attached for your review.

A copy of this application is being sent to the New Mexico Land Office with a request of their approval.

Page 3 Application to Surface Commingle State WEE "A", WEB, WEE, WEBB W/2 Section 13, T-21-S, R-35-E Lea County, New Mexico

Current well tests:

WEE "A":

#1: 2 BO, 14 BW and 5 MCFD -  $\mathcal{N}$ #2: 2 BO, 3 BW and 8 MCFD -  $\mathcal{L}$ 

WEB 2 :

#1: 0 BO, 0 BW and 0 MCFD- Well shut in and scheduled for work over Ist Quarter '02. - C #2: 8 BO, 1 BW and 8 MCFD- well worked over in early November 2001. - E

WEE:

#1: 0 BO, 0 BW and 0 MCFD- Well shut in and scheduled for work over 1st Quarter 02.-  ${\cal K}$ 

WEBB:

#1: 0 BO, 0 BW and 0 MCFD- Well shut in and scheduled for work over 1st Quarter 02. - 2

#2: Same as above on Well #1. -  $\mathcal{E}$ 

Wells will be produced at the commingled battery State WEB 2 due to gas sales connection and Rice SWD connection there. They will be tested monthly.