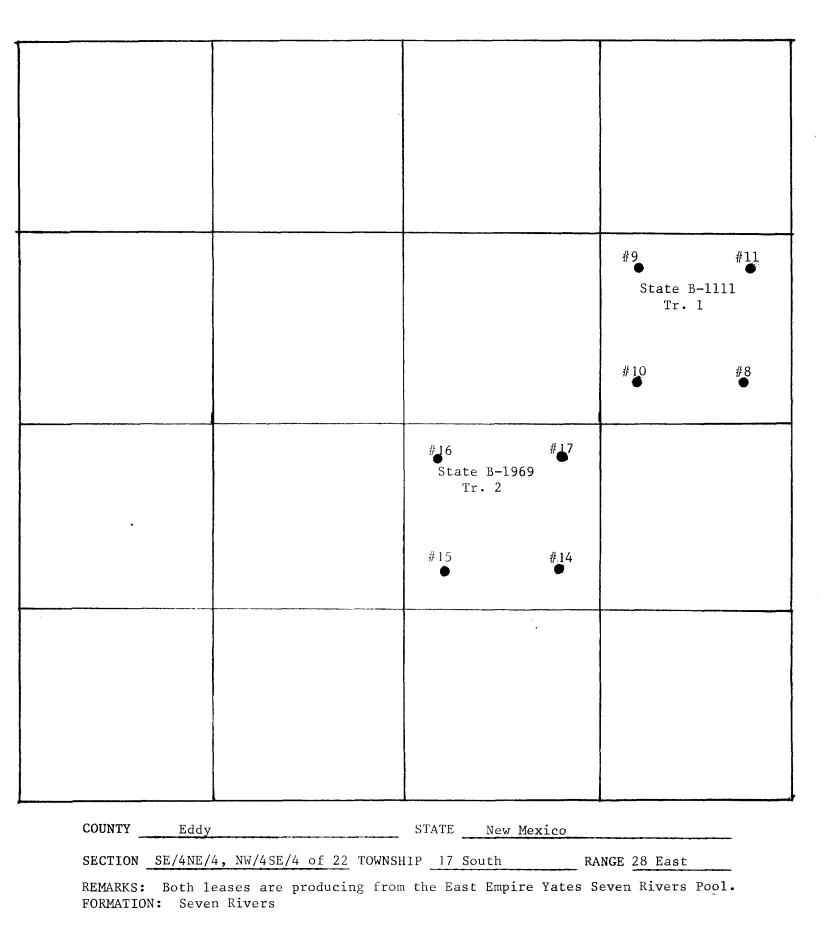

Collier Energy, Inc. is producing eight (8) wells on State B-1969 and State B-1111 in units H and J in Section 22 of Township 17 South, Range 28 East, Eddy County, New Mexico. These wells were recently completed in March and April of 1980. The eight (8) wells are producing from the same depths and are assigned to the same pool -- East Empire Yates Seven Rivers. All wells are subject to the same override and interests.

Township 17 South, Range 28 East, NMPM Section 22: NW/4SE/4 Eddy County, New Mexico

State Beneficiary -- Commissioner of Public Lands Office Common Schools

2. State B-1111 (Tract #1)

Township 17 South, Range 28 East, NMPM Section 22: SE/4NE/4 H Eddy County, New Mexico

State Beneficiary -- Gommissioner of Public Lands Office C.S Common Schools

RECEIVED

**T** 