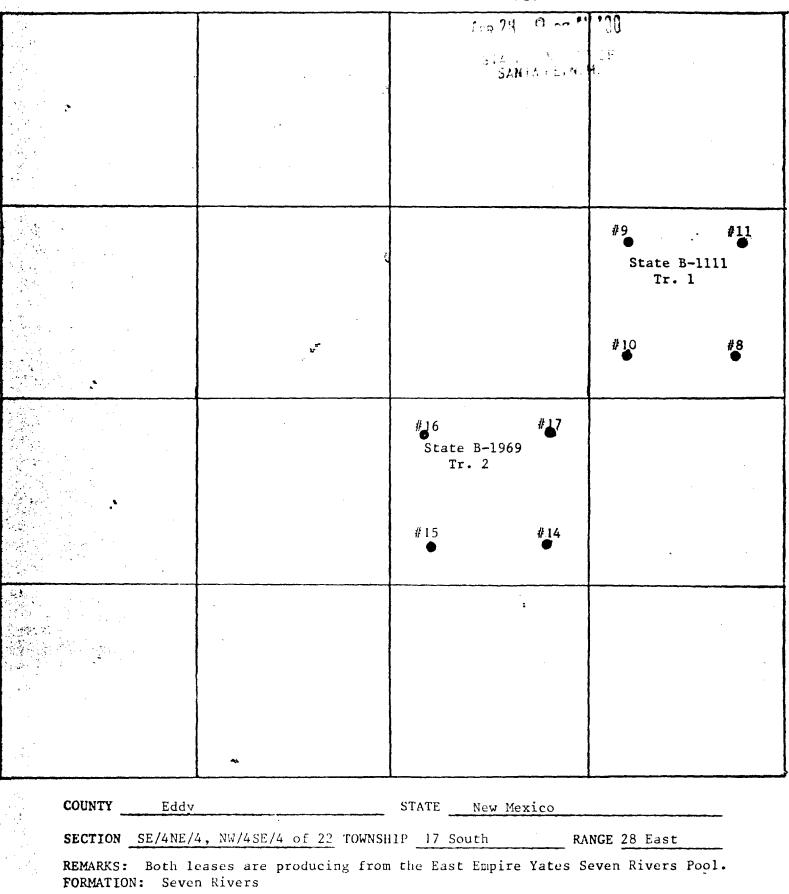

Collier Energy, Inc. is producing eight (8) wells on State B-1969 and State B-1111 in units H and J in Section 22 of Township 17 South, Range 28 East, Eddy County, New Mexico. These wells were recently completed in March and April of 1980. The eight (8) wells are producing from the same depths and are assigned to the same pool -- East Empire Yates Seven Rivers. All wells are subject to the same override and interests.

Township 17 South, Range 28 East, NMPM Section 22: NW/4SE/4 Eddy County, New Mexico

State Beneficiary -- Commissioner of Public Lands Office Common Schools

2. State B-1111 (Tract #1)

Township 17 South, Range 28 East, NMPM Section 22: SE/4NE/4 H Eddy County, New Mexico

State Beneficiary -- Gommissioner of Public Lands Office C.S Common Schools

RECEIVED

**T** 