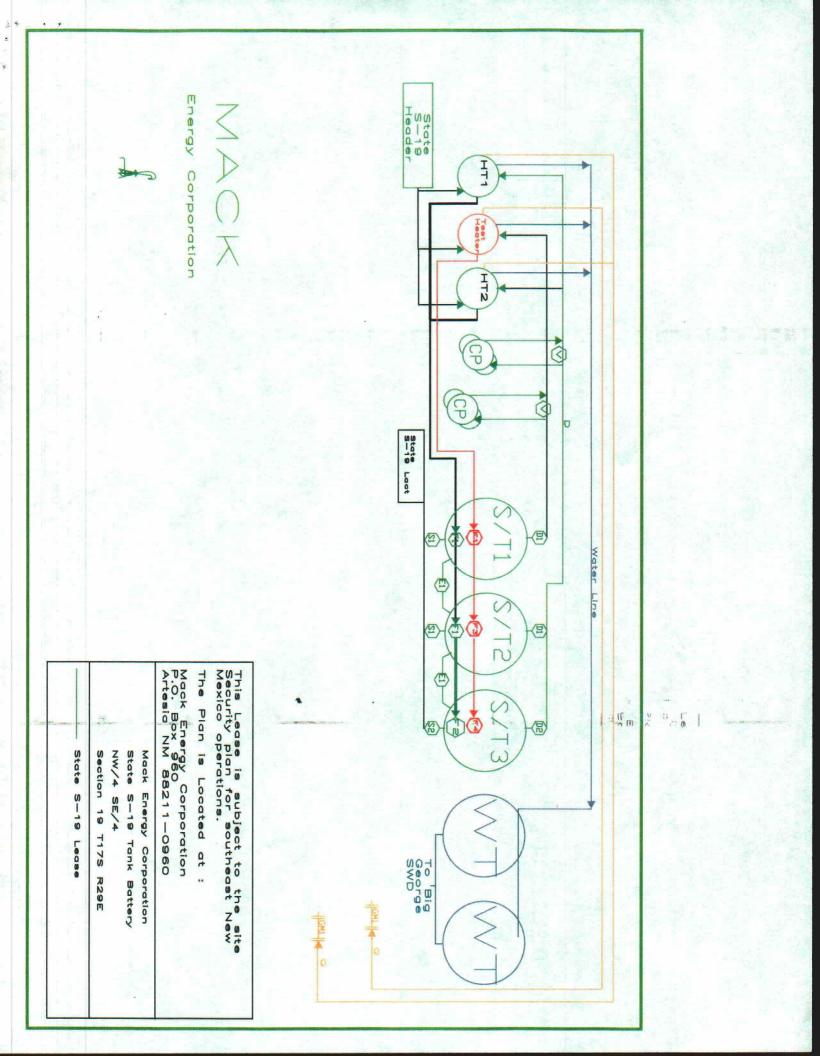

State of NM Lease B-7677 State of NM Lease E-742 State of NM Lease E-4201

Mack Energy proposes to surface commingle Empire Yeso production at a central battery located in the NW/4 SE/4, Sec. 19, T17S, R29E. Proper allocation for production will be measured at the battery. The attached site facility diagram illustrates the typical separation equipment and the proposed production battery

> State S-19 Sec. 19, T17S, R29E State of NM Lease B-7677 State S-19 Sec. 19, T17S, R29E State of NM Lease E-742 State S-19 Sec. 19, T17S, R29E State of NM Lease E-4201

A central tank battery will be located in the NW/4 SE/4, Sec. 19 T17S R29E. Proper allocation for production will be measured at the battery. The attached site facility diagram illustrates the typical separation equipment and the proposed production battery. Mack Energy Corporation has made notification to all parties owning an interest in these leases, including the oil purchaser, of the intent to commingle.