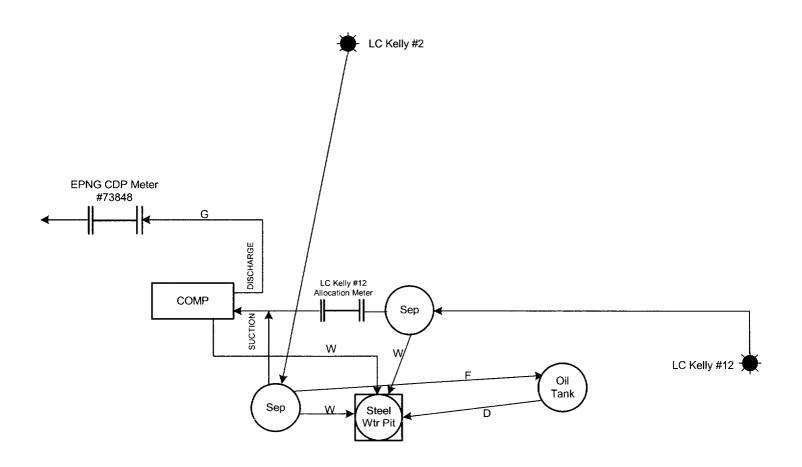

The gas line pressures in this area are high and compression is required to maximize recoveries. The installation of a single compressor will reduce operating expenses, minimize surface use impact, extend the life of the wells and increase ultimate recoveries. The LC Kelly #2 and LC Kelly #12 will share a common well pad. The LC Kelly #12 is in the permitting process and has not been drilled. It is scheduled to be drilled this year.

The following is enclosed for you review of the proposed commingling:

- 1. Well Information Table
- 2. Gas Allocation Method
- 3. Well Location Map
- 4. Battery schematic of proposed commingling

The LC Kelly #2 and LC Kelly #12 are located on a federal lease and have common interest. If you need additional information or have any questions, please feel free to contact me at (505)-324-1090.

## **XTO ENERGY INC.**

Lease: LC KELLY #2 & LC KELLY #12

Location: NW4 NE/4 SEC. 05, T30N, R12W

Federal Lease #: NMSF-081239