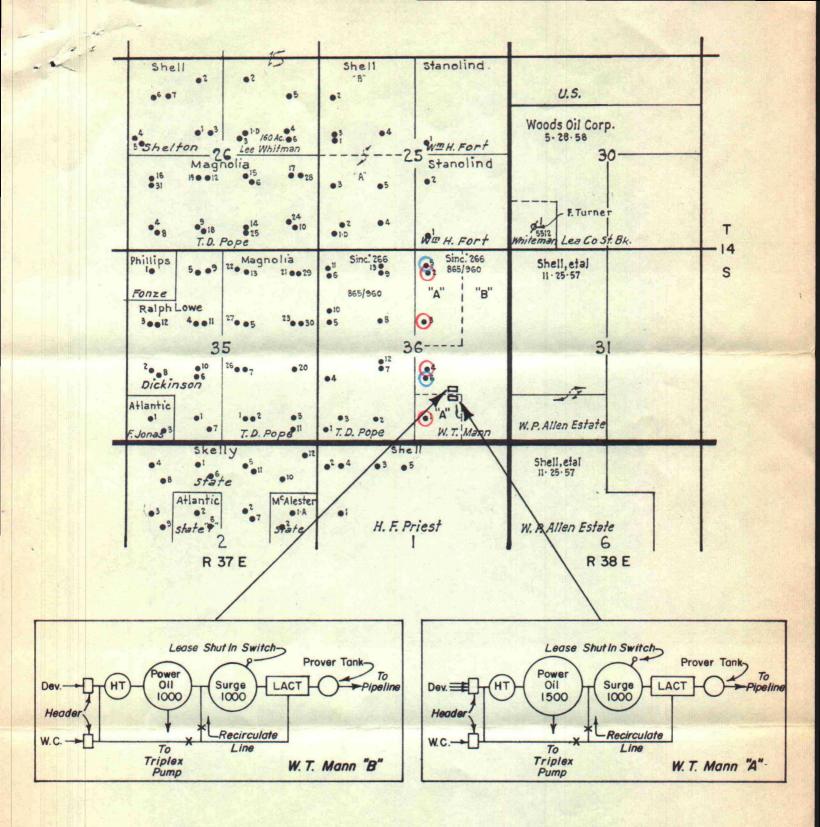

The ownership of these zones is identical and this lease is not State or Federal land. The attached ownership map reflects the location of all wells on the lease and the pool from which it produces. At present there is no LACT unit on this lease, however, we will make application to install one within the next ten days. Please advise if we can furnish any additional information concerning this matter.

Yours very truly,

- I A Decertation

Joe Mefford

JM:RMA:lw

• • •

Attachment

SINCLAIR OIL & GAS COMPANY PROPOSED TANK BATTERY INSTALLATION

W. T. Mann "A" & W.T. Mann "B" Leases

DENTON POOL LEA COUNTY, NEW MEXICO

DEVONIAN 
WOLFCAMP SCALE 2"= I MILE