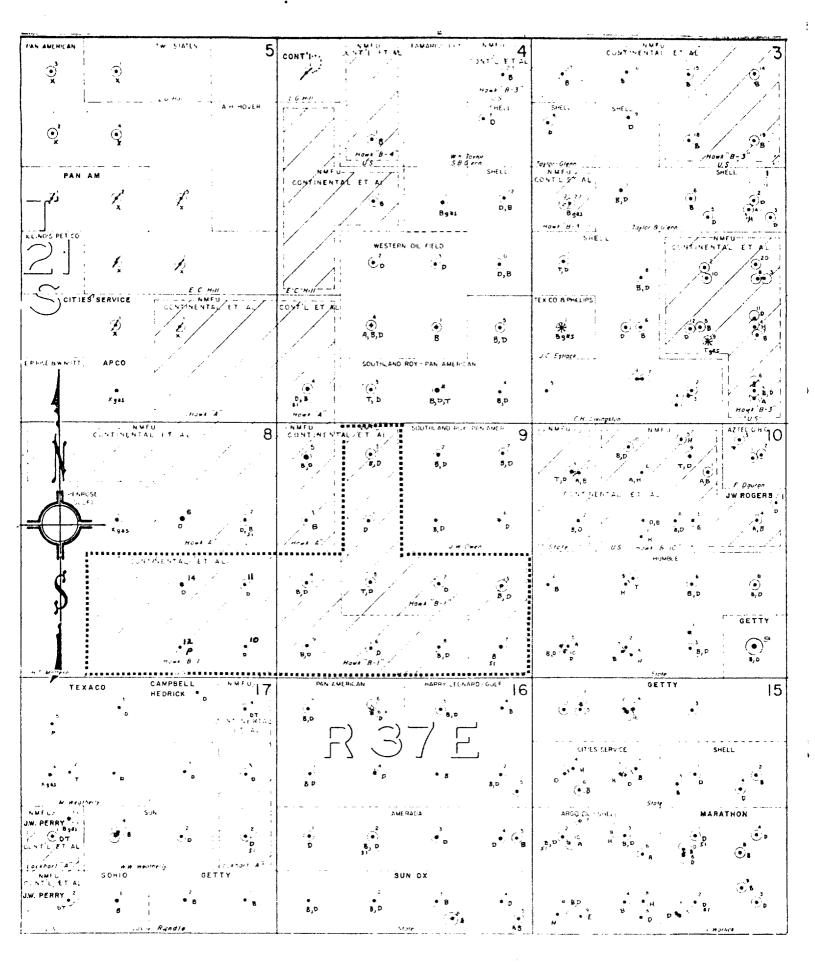

..... Hawk B-1 Lease

CONTINENTAL OIL COMPANY PRODUCTION DEPARTMENT HOBBS DIVISION HAWK B-1 LEASE LOCATION PLAT LEA COUNTY, NEW MEXICO Scale: 1" = 2000'