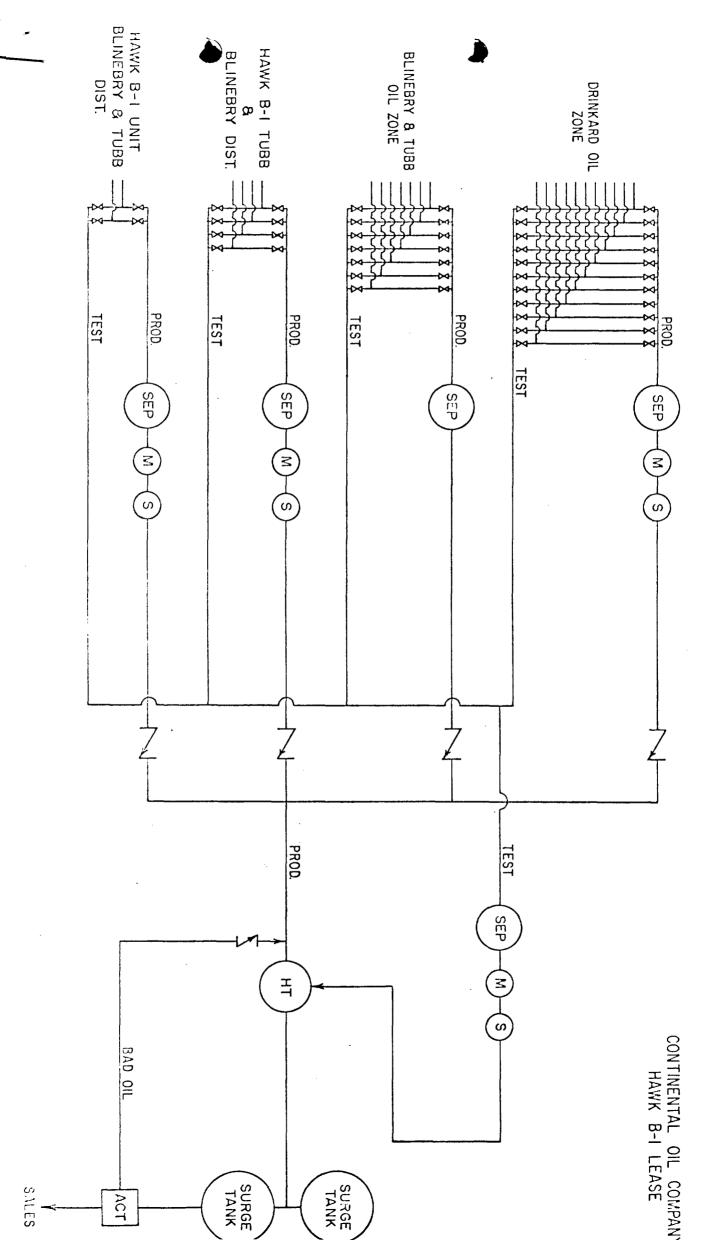

Permission is requested to commingle production from the Penrose Skelly Grayburg Zone with production from the Drinkard, Blinebry Oil & Gas and Tubb Oil zones on the Hawk B-1 Lease, Sections 8 and 9, T-21S, R-37E, Lea County. Ownership and Working Interest for all zones is common. The quality of the crude oil is virtually identical. Therefore, there will be no reduction in value because of the commingling. The value of the production is as follows:

Administrative Order PC-113 gave approval to commingle the Drinkard, Blinebry Oil & Gas and Tubb Oil zones.

Lease and battery plats are attached for your review. The Penrose Skelly Grayburg production, which is from Well No. 12, will tie into the existing Drinkard production header. No changes are anticipated at the present battery. Production will be determined by periodic well tests.