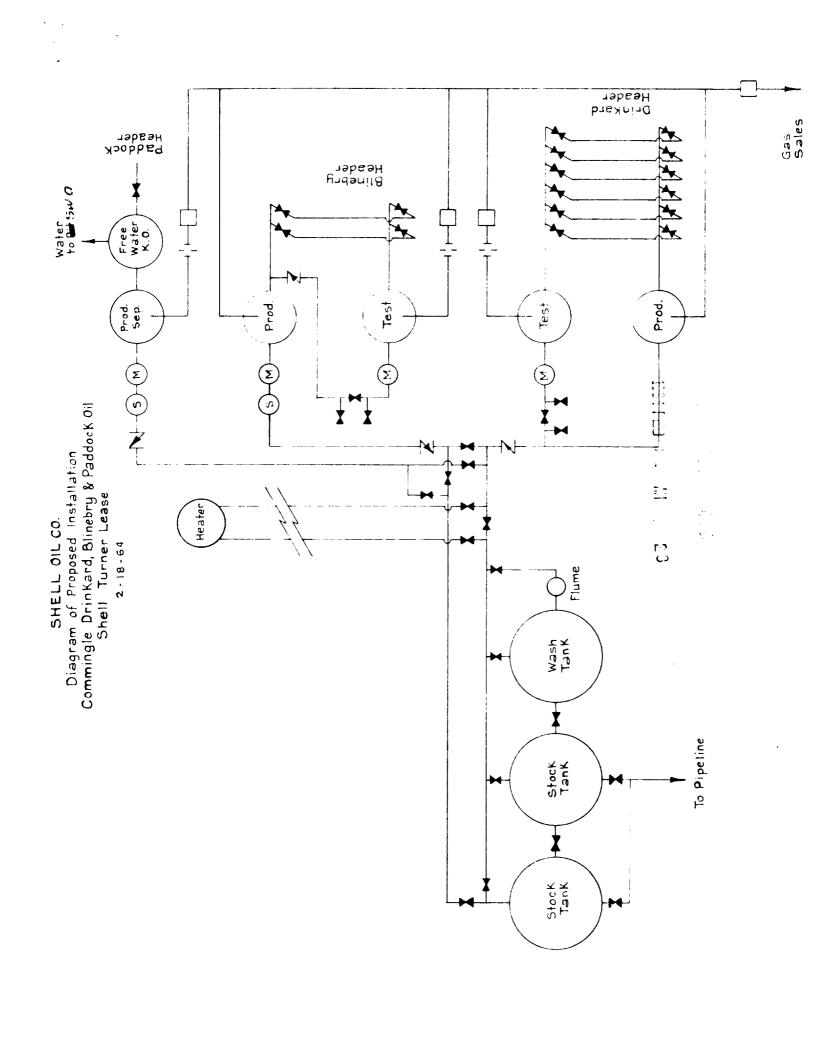

The Shell Turner No. 16 was recently converted from a shut-in Blinebry well to a marginal Paddock producer. We propose to commingle Paddock oil production from Turner No. 16 with Drinkard and Blinebry oil in the existing central battery as per the attached schematic diagram. The production from the Blinebry and Paddock pools will be separately and continuously metered and sampled prior to commingling. The unmetered Drinkard production will be determined by means of the subtraction method. The Blinebry and Paddock production meters will be proved for accuracy monthly into a proving tank.

Expected production is 18 barrels per day of Paddock oil, 60 barrels per day of Blinebry oil, and 62 barrels per day of Drinkard oil. The Paddock gravity is 37.1° API and the Drinkard-Blinebry commingled gravity is 41.2° API. The commingled gravity of the three crudes will be about 40.7° API. The commercial value of the commingled production will exceed by about \$50 per month the sum of the values of the production if the Paddock crude was sold separately. We do not anticipate any additional Paddock wells on the Turner Lease.

The proposed commingling installation will be installed and operated in accordance with the Commission's "Manual for the Installation and Operation of Commingling Facilities". Attached for your consideration

are schematic diagrams of the proposed Turner commingling system and plats of the Turner Lease. If additional information is desired, please contact this office.

Very truly yours,

T. M. Dwyer

Division Production Manager