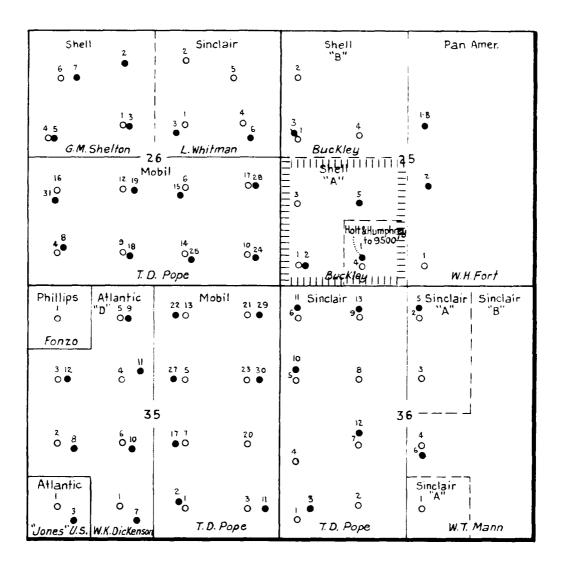

In accordance with Rule 303(b), the following attachments accompany this application: (1) Plat of the lease, (2) Schematic of the proposed installation, (3) Tabulation of production data for past 60 days.

SHELL OII CO.
Buckley "A" Lease
Sec. 25, T-14-5, R-37-E
Denton Field
Lea Co., New Mex.
Scale: I"=2000'
1 - 8 - 64

- Wolfcamp
- O Devonian