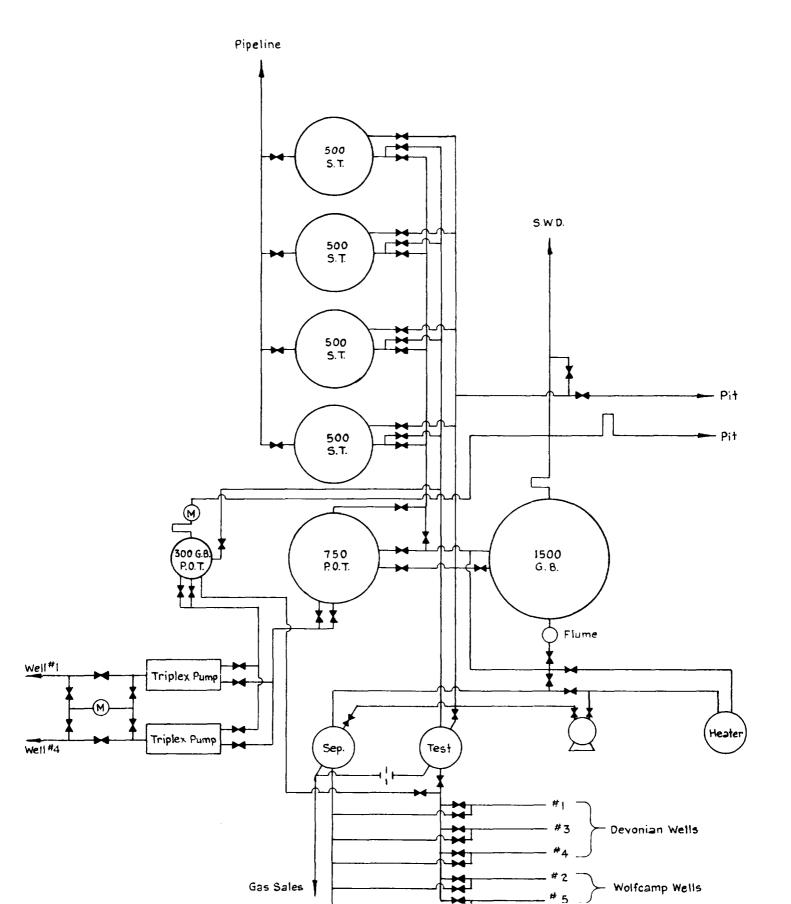

In accordance with Rule 303(b), the following attachments accompany this application: (1) Plat of the lease, (2) Schematic of the proposed installation, (3) Tabulation of production data for past 60 days.

We are, by this letter and enclosed documents, making application for an exception to Rule 303(a) of the New Mexico Oil Conservation Commission's Rules and Regulations. We propose to commingle the Wolfcamp and Devonian Zones on the Buckley A Lease, Denton Field, Lea County, New Mexico. Both zones are marginal on this lease with no wells physically capable of making top allowable. Both the Devonian and Wolfcamp crudes are sweet and have an API Gravity range between 41° and 45°. No change in the actual commercial value of production is anticipated. Individual well production will be allocated by monthly well tests. The rod pumped wells will be tested through a three-phase metering separator and the hydraulically pumped wells through a separate treating system and into a stock tank.