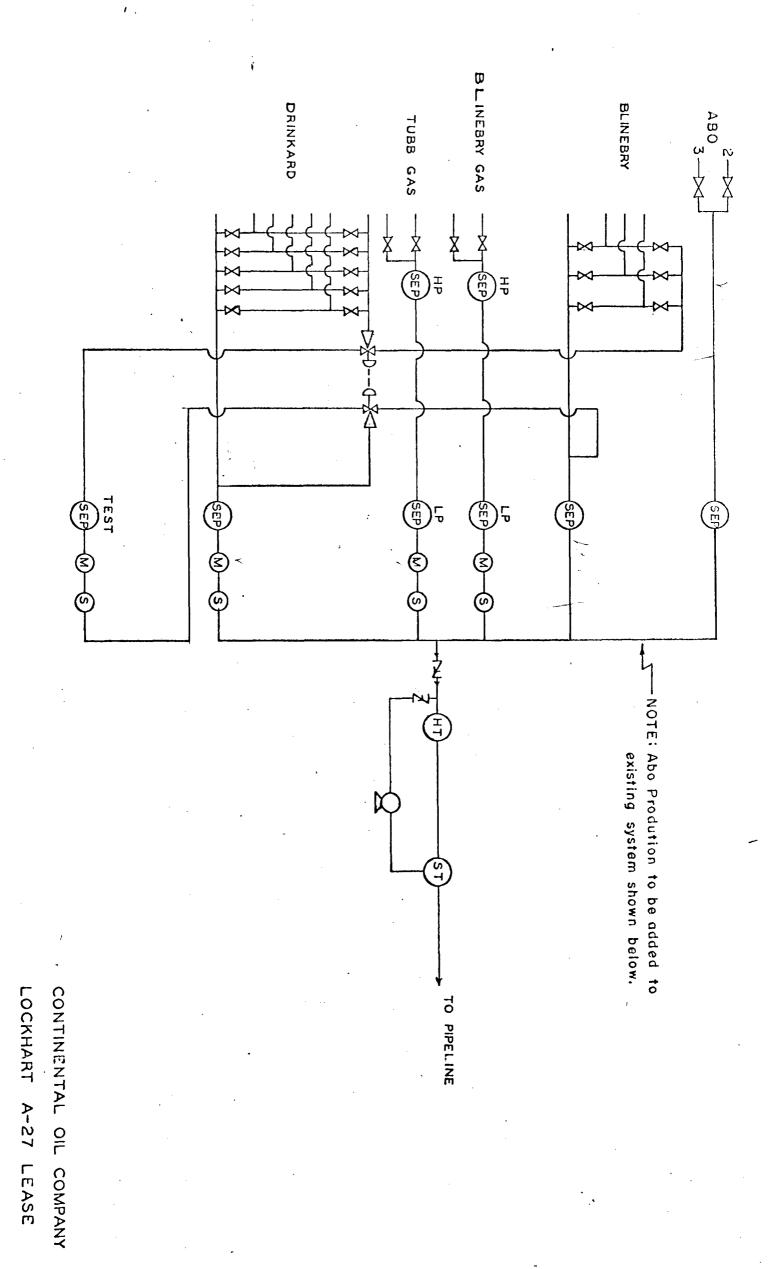

The attached plat shows the location of wells and the pools from which they produce. The attached schematic diagram shows the method by which the commingling is proposed to be accomplished. Production from the Wantz Abo is below top allowable, as is production from the Blinebry oil pool. The Drinkard Pool contains top allowable (high gas-oil ratio) wells. Consequently, we propose to meter production from the Drinkard, Tubb gas, and Blinebry gas pools and allocate production to the Blinebry oil and Wantz Abo oil pools by subtraction and on the basis of monthly well tests. The attached tabulation shows the current well test data on the wells and the indicated value of production prior to commingling and after commingling. In addition to the slight increase indicated, a savings in volume and gravity is anticipated as a result of commingling the production which will reduce the amount of storage time.

It is respectfully requested that Administrative Order PC-256 be amended to permit the commingling of the Wantz Abo Pool production from the Lockhart A-27 Lease with the liquid hydrocarbons already authorized New Mexico Oil Conservation Commission Page 2 November 21, 1969