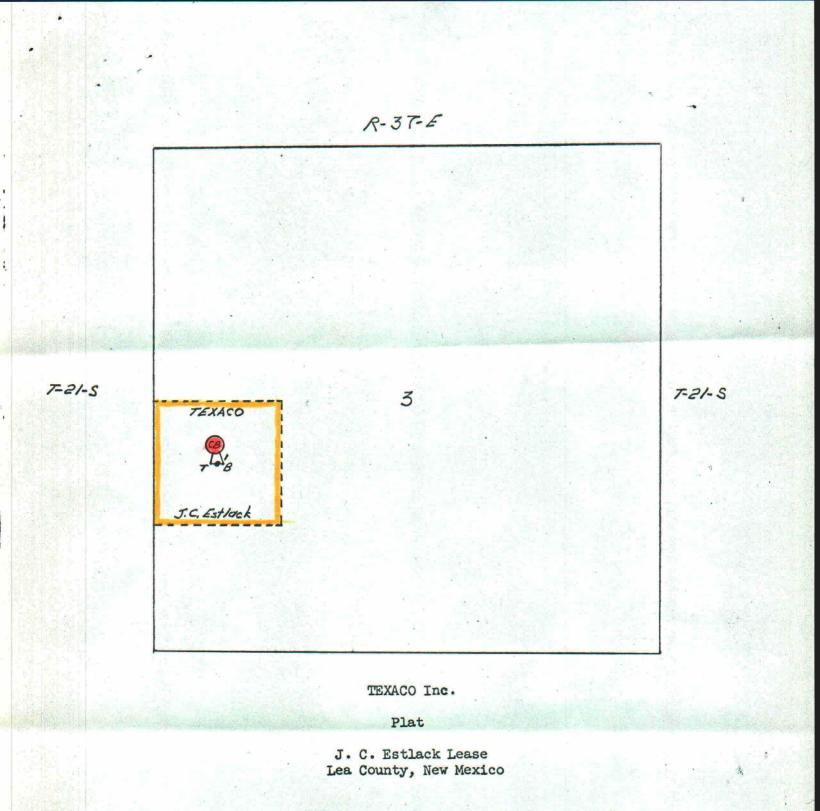

Attention: Mr. A. L. Porter, Jr.

Gentlemen:

TEXACO Inc. respectfully requests administrative approval to commingle the liquid hydrocarbon production from the Tubb (Gas) Pool and Blinebry (Gas) Pool on the J. C. Estlack Lease, comprised of the NW/4 SW/4 of Section 3, Township 21 South, Range 37 East, Lea County, New Mexico. It is proposed that liquid commingling be performed on periodic well test basis and allocated to each pool on the lease that contains only one well, it being dually completed in each respective pool. The gas from each pool shall be separately measured, the high pressure Blinebry gas being routed to the high pressure gas purchaser and each of the low pressure Tubb gas and second stage Blinebry gas being routed to the low pressure gas purchaser and with each gas stream being separately measured. Attached is a diagrammatic sketch of the proposed commingling battery and lease plat.

## Legend

Scale: 1" - 1000'

212 2"

- B Blinebry Gas Pool
- T Tubb Gas Pool
- (B) Commingling Battery