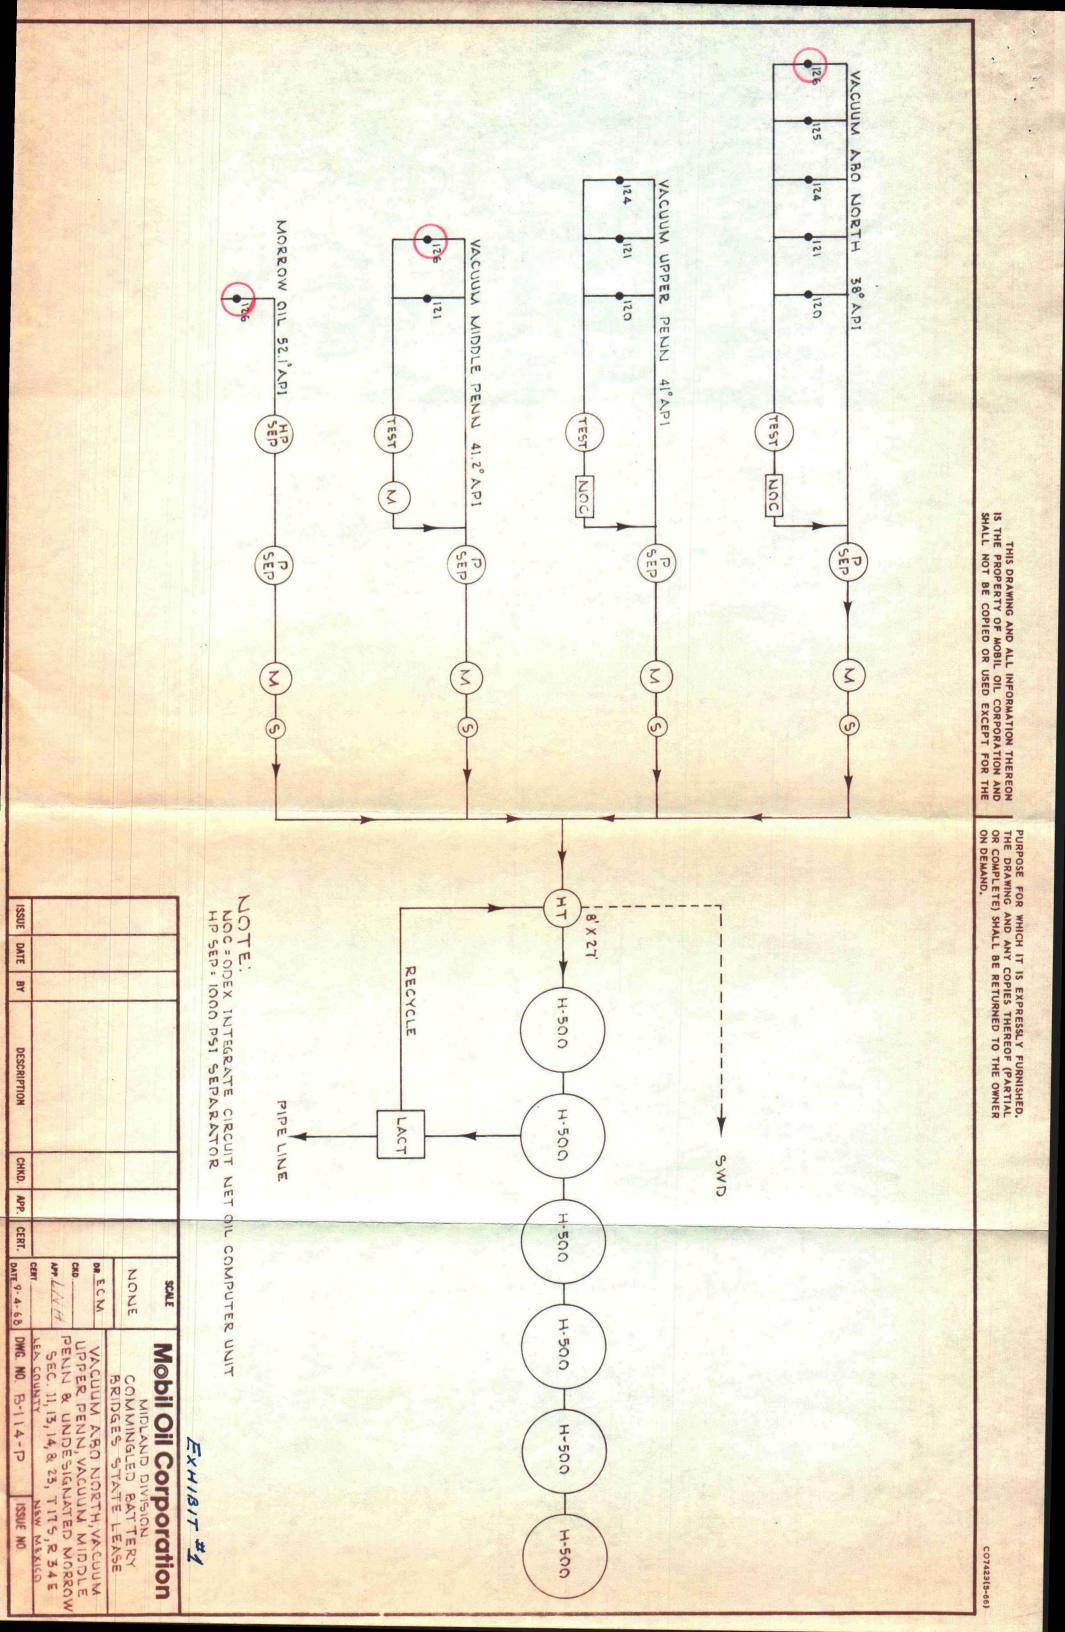

- 1. Exhibit #1 Schematic diagram of the proposed commingling installation.
- 2. Exhibit #2 Data concerning gravity, volumes and value of the crude.
- 3. Exhibit #3 Plat of a portion of the Vacuum Field showing all wells concerned in this request.
- 4. Copy of letter to Commissioner of Public Lands requesting his consent to this application.

# EXHIBIT #2 COMMINGLING DATA

### MOBIL OIL CORPORATION

#### COMMINGLING APPLICATION

#### BRIDGES STATE LEASE

WELLS #120, 121, 124, 125 & 126

VACUUM ABO NORTH, VACUUM UPPER PENN, VACUUM MIDDLE PENN & UNDESIGNATED MORROW POOLS

LEA COUNTY, NEW MEXICO

| Poo1                                                            | API<br>Gravity       | Current Daily Allowable-Bbls. | Monthly<br>Production<br>Bbls. | Value<br>Per Bbl.          | Monthly Value                                |  |  |  |  |  |  |
|-----------------------------------------------------------------|----------------------|-------------------------------|--------------------------------|----------------------------|----------------------------------------------|--|--|--|--|--|--|
| Existing Commingled Production                                  |                      |                               |                                |                            |                                              |  |  |  |  |  |  |
| Vacuum, Abo North<br>Vacuum, Upper Penn<br>Vacuum, Middle Penn  | 39.5<br>(Avg.)       | 1,211                         | 36,330                         | \$3.14                     | \$114,076.20                                 |  |  |  |  |  |  |
| Well_#126                                                       |                      |                               |                                |                            |                                              |  |  |  |  |  |  |
| Vacuum, Abo North<br>Vacuum, Middle Penn<br>Undesignated Morrow | 39.0<br>39.8<br>52.1 | 302<br>135<br>262             | 9,060<br>4,050<br>7,860        | \$3.14<br>\$3.14<br>\$3.12 | \$ 28,448.40<br>\$ 12,717.00<br>\$ 24,523.20 |  |  |  |  |  |  |
|                                                                 |                      |                               |                                | Well #126                  | \$ 65,688.60                                 |  |  |  |  |  |  |
| Total Value of Crud                                             | \$179,764.80         |                               |                                |                            |                                              |  |  |  |  |  |  |
| Existing Production Commingled With Well #126                   |                      |                               |                                |                            |                                              |  |  |  |  |  |  |
|                                                                 | 40.5<br>(Avg.)       | 1,910                         | 57,300                         | \$3.16                     | \$181,068.00                                 |  |  |  |  |  |  |